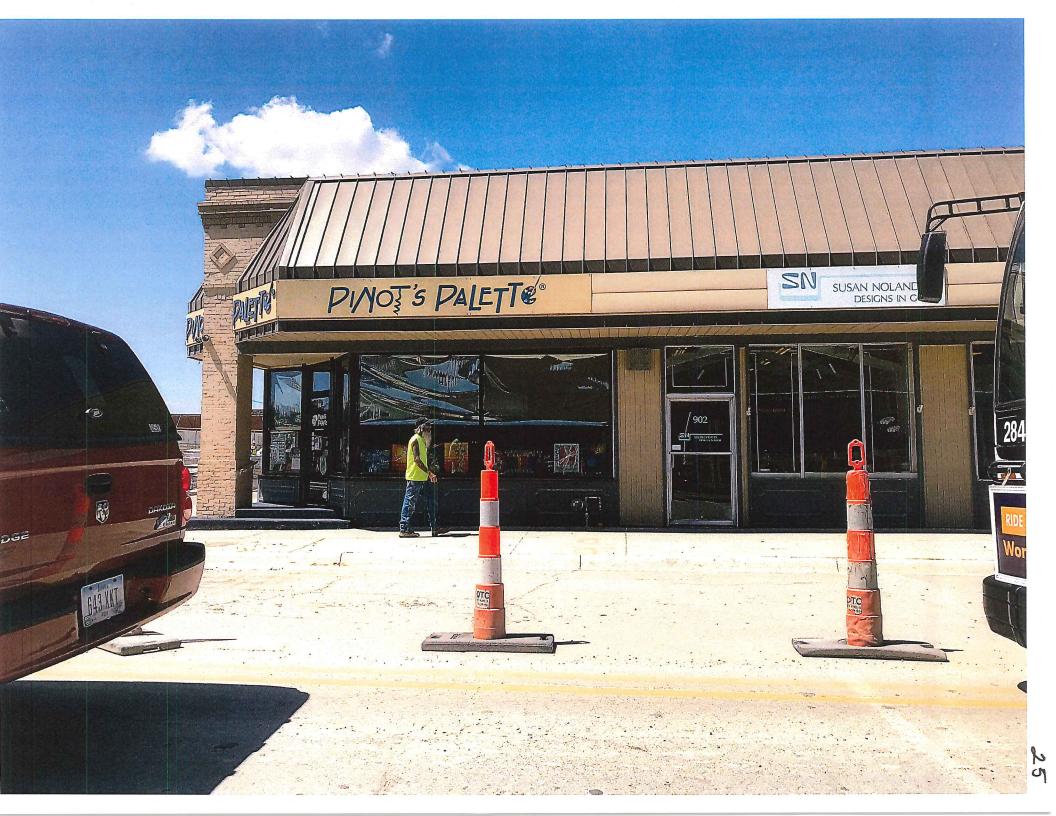

## I. GENERAL INFORMATION

1. Purpose of Request: The subject property includes a tenant (Pinot's Palette) where customers can paint in a group setting while drinking alcohol that they bring to the premises. The business owner would prefer to be able to sell patrons alcohol so that customers don't have to bring it in.

#### CHAIRPERSON OPENED THE PUBLIC HEARING

Michael Murdock and Sarah Murdock, 600 SW 42<sup>nd</sup> St, 50312, owners of Pinot's Palette, 900 42<sup>nd</sup> St., noted they currently offer recreational art instruction. They have art instructors who run classes. People pre-register for these classes, they do not come in off the street. People who register are allowed to bring alcohol to the classes and can consume the alcohol during the classes. This establishment has been there since 2014. They aren't