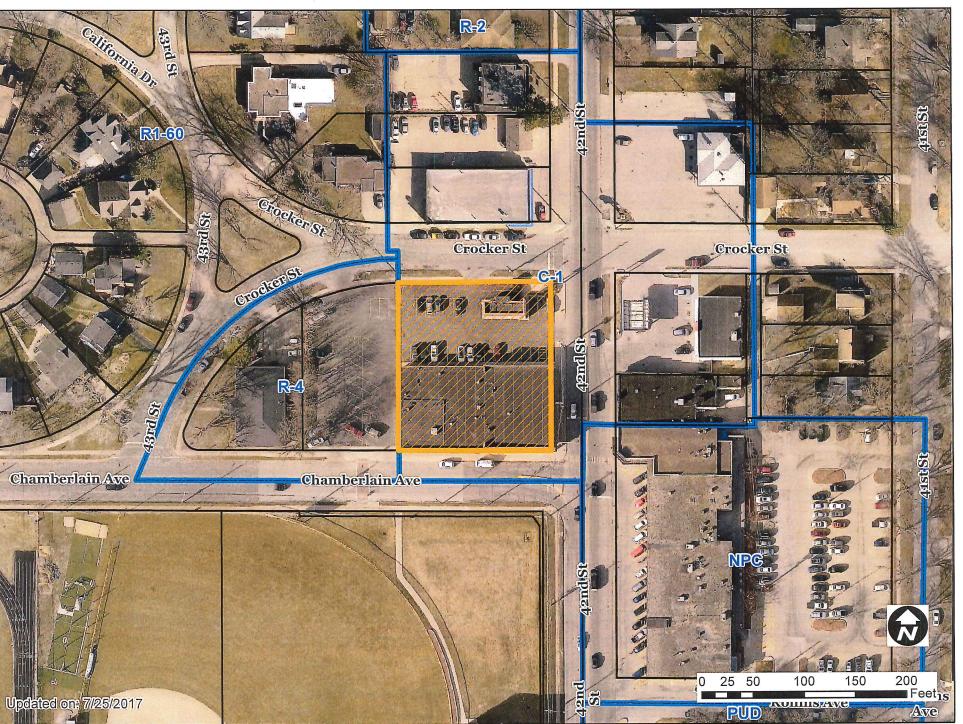

## RSC Partners, LLC, 900 42nd Street ZON2017-00126 California Dr 41st St Crocker St 43rd St Crocker St Crocker St Crocker St Chamberlain Ave Chamberlain Ave 0 25 50 100 100 150 42nd St Updated on: 7/25/2017 1 inch = 94 feet