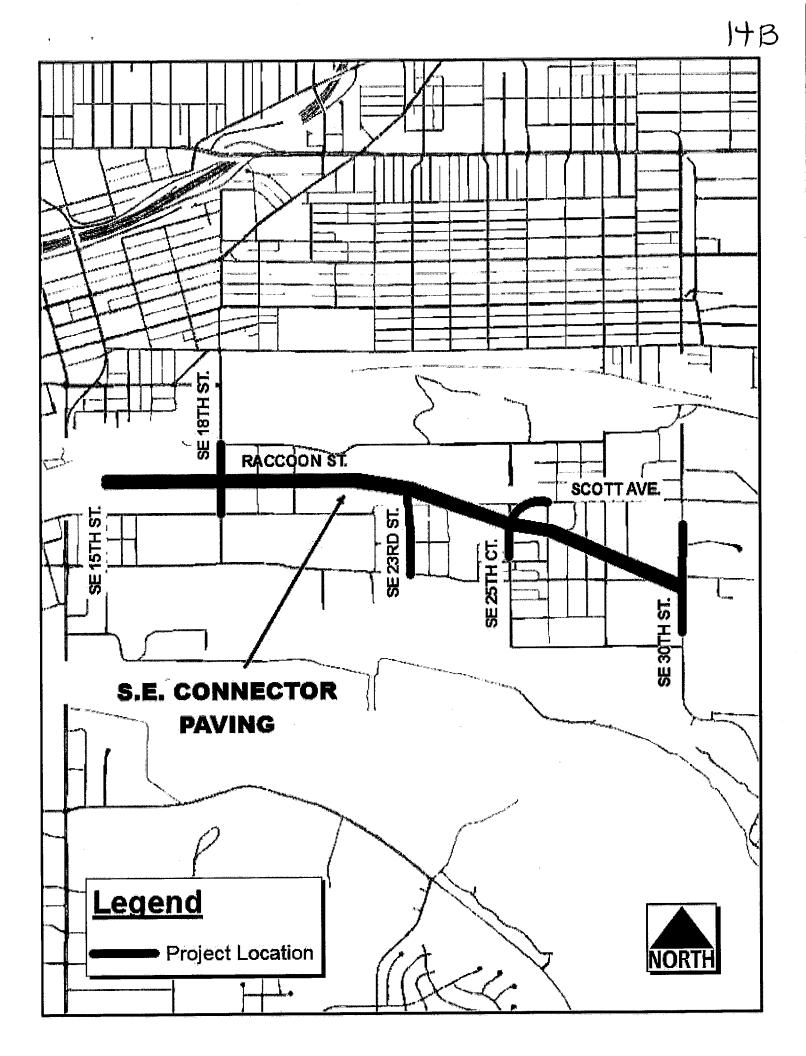

# SE Connector Paving - S.E. 15th Street to S.E. 30th Street

SE Connector Paving - S.E. 15th Street to S.E. 30th Street, 06-2012-006

The improvement includes construction of two bridges over Union Pacific and Norfolk Southern railroad properties and construction of a Portland Cement Pavement ten inches thick on the Southeast Connector, S.E. 18th Street, S.E. 23rd Street and S.E. 25th Court with various width pavements and medians; together with the necessary removals, earthwork, clearing, grubbing, erosion control, sidewalks, driveways, recreational trails, pavement subdrains, storm sewers, traffic control, traffic signals, street lighting, intersection enhancements, and landscaping; all in accordance with the contract documents including Plan File Nos. 550-001/753 on the Southeast Connector from S.E. 15th Street to S.E. 30th Street, Des Moines, Iowa