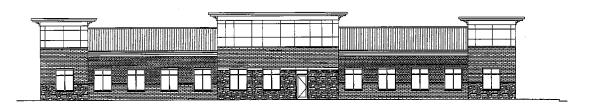

H. METAL MAN DOORS & FRANCS: PAINTED TO MATCH ADMICENT MATERIAL COLOR. GUTTERS & DOWNSPORTS: WETAL PREFINSHED TO MATCH ADMICENT MATERIAL

WEST ELEVATION

2 South Elevation

North Elevation

PRELIMINARY EAST ELEVATION

## **UNITY POINT SOUTHGLEN**

6520 SE 14TH STREET DES MOINES, IOWA 09-12-2017

GLAZING PERCENTAGES: FRONT/EAST ELEVATION = 20% SIDE/SOUTH ELEVATION = 21% BACK/WEST ELEVATION = 20% SIDE/NORTH ELEVATION = 21%