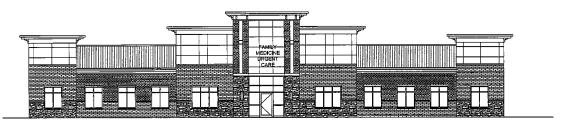

WHEREAS, the architecture of the proposed medical clinic has changed and the size has been reduced to 11,815 square feet; and,

WHEREAS, on September 26, 2017, the Urban Design Review Board reviewed the Amended Conceptual Development Plan for the medical clinic, and by consensus the seven members present expressed their support for the amended Plan, subject to further amendment of the Plan to address the following concerns:

- Take a look and provide more detail of the transitions between building materials, particularly between the brick and the EIFS material on the tower features above the roof line.
- Bring down the "proportionality" of the upper floor elements. The building is trying to appear as 2 stories, but the elements are decorative only.
- Study if window glazing could be added to the upper floor elements in lieu of solid materials.
- Try reducing the slope of the main portion of the roof, which could cause the upper floor elements to be reduced in height and stature.

## Amended Conceptual Development Plan for the Unity Point Clinic at 6520 SE 14th Street

an amendment to the Conceptual Development Plan for the overall Southride Mall project area

| Approved on October | _, 2017 |
|---------------------|---------|
| By Roll Call No. 17 |         |

Approved in replacement of that Conceptual Development Plan amendment approved by the Des Moines City Council on August 28, 2017, by Roll Call No. 17-1508

UNITY POINT SOUTHGLEN 6520 SE 14TH STREET DES MOINES, IOWA 09-12-2017