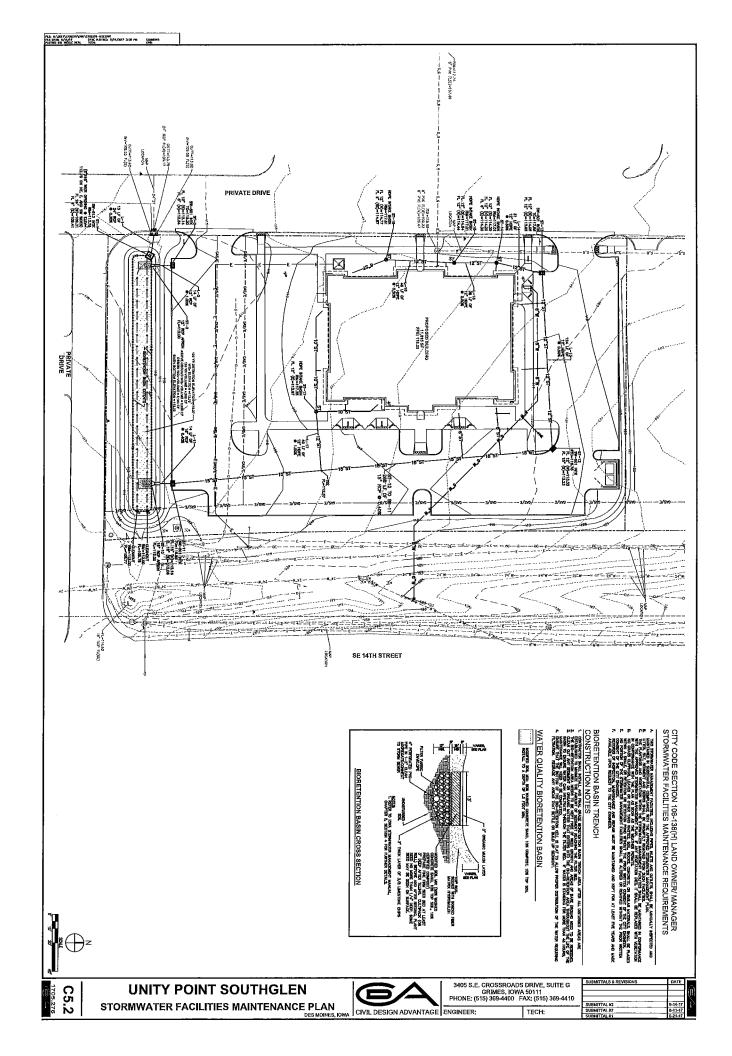

BUFF                |
| SF-1       | T.B. ALUMINUM STOREFRONT FRAMING: DARK BRONZE FINIS                |
| VIS-1      | 1" INSULATED VISION GLASS: CLEAR W/ LOW E COATING                  |

H. METAL MAN DOORS & FRANCS: PAINTED TO MATCH ADMICENT MATERIAL COLOR. GUTTERS & DOWNSPORTS: WETAL PREFINSHED TO MATCH ADMICENT MATERIAL

WEST ELEVATION





2 South Elevation

North Elevation



PRELIMINARY EAST ELEVATION

## **UNITY POINT SOUTHGLEN**

6520 SE 14TH STREET DES MOINES, IOWA 09-12-2017



GLAZING PERCENTAGES: FRONT/EAST ELEVATION = 20% SIDE/SOUTH ELEVATION = 21% BACK/WEST ELEVATION = 20% SIDE/NORTH ELEVATION = 21%



**NORTHWEST CORNER** 



**NORTHEAST CORNER** 



**SOUTHEAST CORNER** 

MASSING IMAGES

**UNITY POINT SOUTHGLEN** 6520 SE 14TH STREET DES MOINES, IOWA 09-13-2017















PRIVATE

LANDSCAPE PLAN

L1.2 1705.276



| simonson                                                                                                                      |                                                                                                                                                                                                                                                                                                                                | UNITY POINT SOUTHGLEN<br>6520 SE 14TH STREET |       |      |            | SUPPLEMENTAL<br>INFORMATION |
|-------------------------------------------------------------------------------------------------------------------------------|-------------------------------------------------------------------