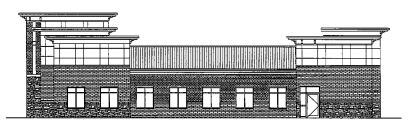

H. METAL MAN DOORS & FRANCS: PAINTED TO MATCH ADMICENT MATERIAL COLOR. GUTTERS & DOWNSPORTS: WETAL PREFINSHED TO MATCH ADMICENT MATERIAL

WEST ELEVATION

2 South Elevation

North Elevation

PRELIMINARY EAST ELEVATION

## **UNITY POINT SOUTHGLEN**

6520 SE 14TH STREET DES MOINES, IOWA 09-12-2017

GLAZING PERCENTAGES: FRONT/EAST ELEVATION = 20% SIDE/SOUTH ELEVATION = 21% BACK/WEST ELEVATION = 20% SIDE/NORTH ELEVATION = 21%