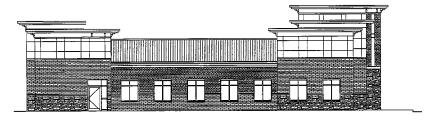

H. METAL MAN DOORS & FRANCS: PAINTED TO MATCH ADMICENT MATERIAL COLOR. GUTTERS & DOWNSPORTS: WETAL PREFINSHED TO MATCH ADMICENT MATERIAL

WEST ELEVATION

2 South Elevation

North Elevation

PRELIMINARY EAST ELEVATION

## **UNITY POINT SOUTHGLEN**

6520 SE 14TH STREET DES MOINES, IOWA 09-12-2017

GLAZING PERCENTAGES: FRONT/EAST ELEVATION = 20% SIDE/SOUTH ELEVATION = 21% BACK/WEST ELEVATION = 20% SIDE/NORTH ELEVATION = 21%