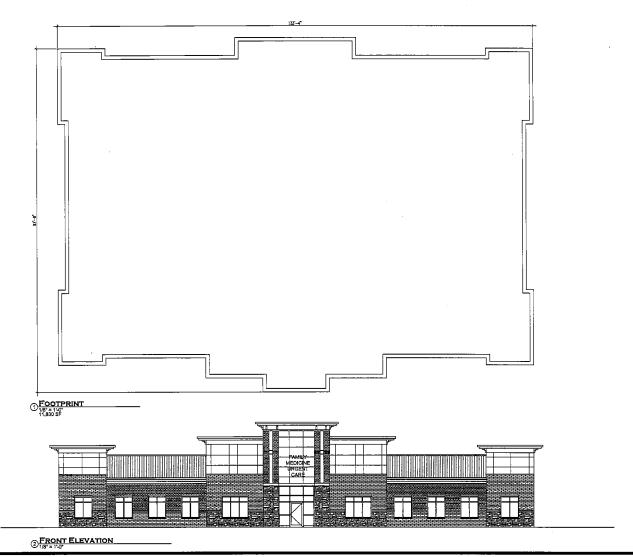

WHEREAS, the architecture of the proposed medical clinic has changed and the size has been reduced to 11,815 square feet; and,

WHEREAS, on September 26, 2017, the Urban Design Review Board reviewed the Amended Conceptual Development Plan for the medical clinic, and by consensus the seven members present expressed their support for the amended Plan, subject to further amendment of the Plan to address the following concerns:

## Amended Conceptual Development Plan for the Unity Point Clinic at 6520 SE 14th Street

an amendment to the Conceptual Development Plan for the overall Southride Mall project area

| Approved on October | _, 2017 |
|---------------------|---------|
| By Roll Call No. 17 |         |

Approved in replacement of that Conceptual Development Plan amendment approved by the Des Moines City Council on August 28, 2017, by Roll Call No. 17-1508

UNITY POINT SOUTHGLEN 6520 SE 14TH STREET DES MOINES, IOWA 09-12-2017