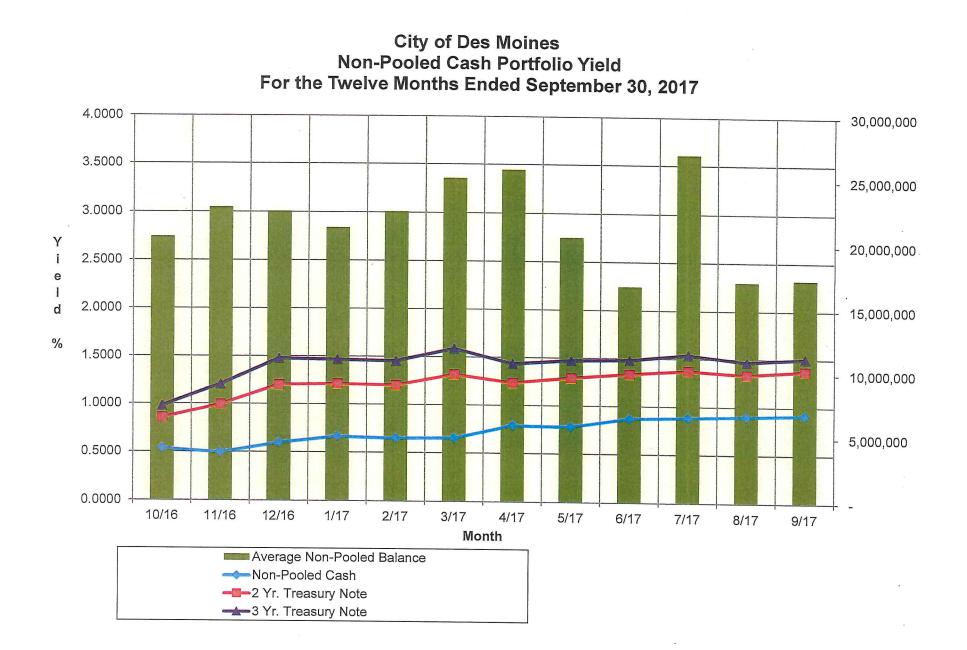

# **Return on Investments**

The final two pages, 10 and 11, of this report are line graphs showing, respectively, the pooled cash and investments portfolio yield and the non-pooled cash and investments portfolio yield—both for fifteen months, and both compared with two benchmarks.

For the pooled portfolio, with its current average maturity of 215 days, the two benchmarks displayed are the 180-day Treasury bill and the one-year Treasury note. For the non-pooled portfolio, with its current average maturity of 409 days, the two benchmarks displayed are the two-year Treasury note and the three-year Treasury note yields.

Generally, because the City uses a "buy-and-hold" approach to investing, the portfolio yields will lag the market. Thus, in times of rising interest rates the yield on the City's portfolio will probably not go up as fast as the benchmark. Conversely, in times of declining interest rates, the yield on the City's portfolio will probably not go down as fast as the benchmark.

## Liquidity

The City's portfolio is divided into two major categories: pooled cash and investments, and non-pooled cash and investments. The pooled cash and investments contain the City's day-to-day operating funds. These investments are relatively short-term, to reflect their needed availability. This is apparent at the bottom of the table on page 9 labeled "Pooled Portfolio Detail." The column labeled "Days-Purchase to Maturity" shows this \$225.6 million portion of the portfolio to have an average maturity of 215 days.