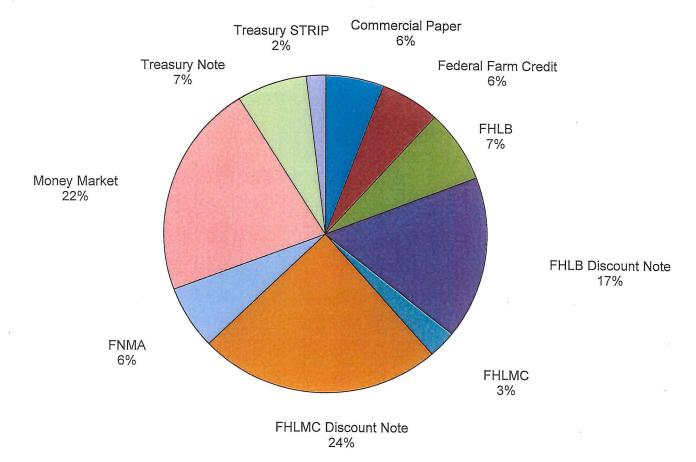

# **Return on Investments**

The final two pages, 10 and 11, of this report are line graphs showing, respectively, the pooled cash and investments portfolio yield and the non-pooled cash and investments portfolio yield—both for fifteen months, and both compared with two benchmarks.

For the pooled portfolio, with its current average maturity of 215 days, the two benchmarks displayed are the 180-day Treasury bill and the one-year Treasury note. For the non-pooled portfolio, with its current average maturity of 409 days, the two benchmarks displayed are the two-year Treasury note and the three-year Treasury note yields.

Generally, because the City uses a "buy-and-hold" approach to investing, the portfolio yields will lag the market. Thus, in times of rising interest rates the yield on the City's portfolio will probably not go up as fast as the benchmark. Conversely, in times of declining interest rates, the yield on the City's portfolio will probably not go down as fast as the benchmark.

The other major category of the City's portfolio is non-pooled cash and investments. This category contains investments purchased specifically for, and earning interest for only, a particular fund. Bond proceeds, debt service reserve funds, and bond sinking funds for enterprises like the Sewer System and Parking System, are the main components of non-pooled cash and investments. The permanent cemetery maintenance fund and special assessments are also included in this category. These investments are much longer term than the pooled category described in the preceding paragraph. On page 7, the last line of the table labeled "Non-Pooled Portfolio Detail" reveals that the average maturity of the \$17.1 million of investments in this category is 409 days.