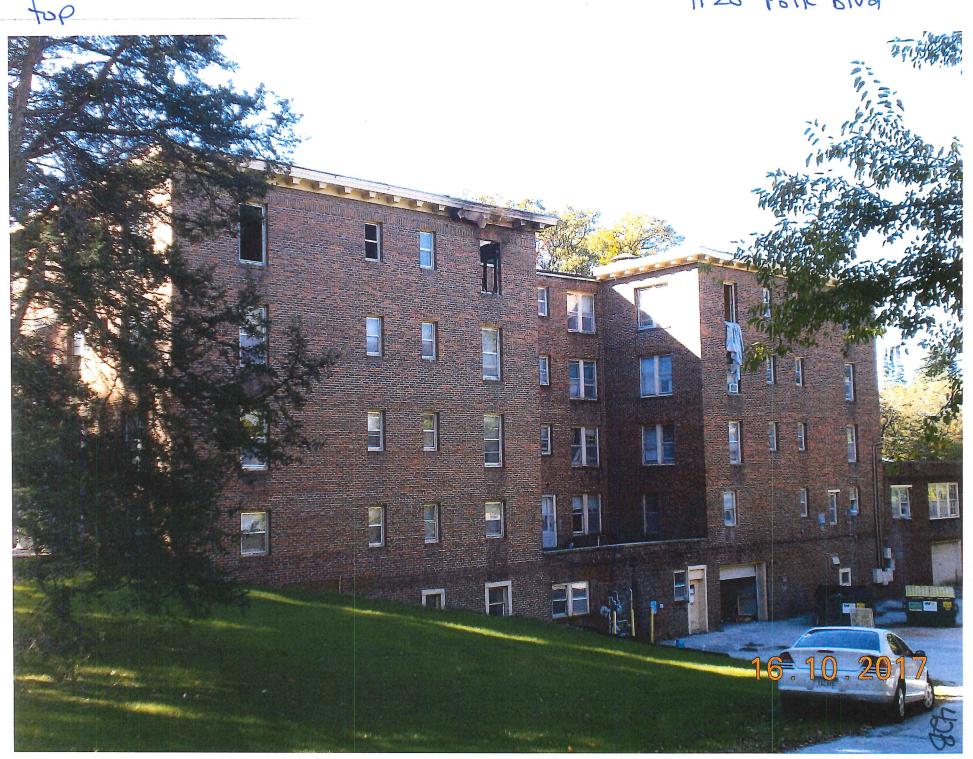

# ABATEMENT OF PUBLIC NUISANCE AT 1120 POLK BLVD

WHEREAS, the property located at 1120 Polk Blvd, Des Moines, Iowa, was inspected by representatives of the City of Des Moines who determined that the main structure in its present condition constitutes not only a menace to health and safety but is also a public nuisance; and

### Areas that need attention: 1120 POLK BLVD

| <u>Component:</u><br><u>Requirement:</u>                                           | Electrical Service<br>Electrical Permit                                                                         | Defect:                                                 | Fire damaged                                                              |
|------------------------------------------------------------------------------------|-----------------------------------------------------------------------------------------------------------------|---------------------------------------------------------|---------------------------------------------------------------------------|
|                                                                                    |                                                                                                                 | Location:                                               | Throughout                                                                |
| <u>Comments:</u>                                                                   | · .                                                                                                             |                                                         | ,                                                                         |
| <u>Component:</u><br><u>Requirement:</u>                                           | Floor Joists/Beams<br>Building Permit                                                                           | Defect:                                                 | Fire damaged                                                              |
| <u>Comments:</u>                                                                   | bunding renne                                                                                                   | Location:                                               | Throughout                                                                |
|                                                                                    |                                                                                                                 |                                                         |                                                                           |
| <u>Component:</u><br><u>Requirement:</u>                                           | Flooring<br>Building Permit                                                                                     | Defect:                                                 | Fire damaged                                                              |
| 0                                                                                  | ballang renne                                                                                                   | Location:                                               | Throughout                                                                |
| <u>Comments:</u>                                                                   |                                                                                                                 |                                                         |                                                                           |
| <u>Component:</u><br><u>Requirement:</u>                                           | Interior Walls /Ceiling<br>Building Permit                                                                      | Defect:                                                 | Fire damaged                                                              |
|                                                                                    |                                                                                                                 | Location:                                               | Throughout                                                                |
| <u>Comments:</u>                                                                   |                                                                                                                 |                                                         |                                                                           |
| <u>Component:</u><br><u>Requirement:</u>                                           | Roof<br>Building Permit                                                                                         | Defect:                                                 | Fire damaged                                                              |
|                                                                                    | Dananig i onnie                                                                                                 | location:                                               | Throughout                                                                |
| Commonte                                                                           |                                                                                                                 | Location                                                | moughout                                                                  |
| <u>Comments:</u>                                                                   |                                                                                                                 | Location                                                | ·                                                                         |
| Component:                                                                         | Smoke Detectors                                                                                                 | Defect:                                                 | Fire damaged                                                              |
| <u>Component:</u><br><u>Requirement:</u>                                           | Smoke Detectors<br>Compliance with International Building<br>Code                                               | Defect:                                                 |                                                                           |
| Component:<br>Requirement:<br>Comments:                                            | Compliance with International Building<br>Code                                                                  | Defect:<br>Location:                                    | Fire damaged                                                              |
| Component:<br>Requirement:<br>Comments:<br>Component:                              | Compliance with International Building<br>Code<br>Windows/Window Frames                                         | Defect:                                                 | Fire damaged                                                              |
| Component:<br>Requirement:<br>Comments:<br>Component:<br>Requirement:              | Compliance with International Building<br>Code                                                                  | Defect:<br>Location:<br>Defect:                         | Fire damaged<br>Throughout                                                |
| Component:<br>Requirement:<br>Comments:<br>Component:<br>Requirement:<br>Comments: | Compliance with International Building<br>Code<br>Windows/Window Frames<br>Building Permit                      | Defect:<br>Location:<br>Defect:<br>Location:            | Fire damaged<br>Throughout<br>Fire damaged<br>Throughout                  |
| Component:<br>Requirement:<br>Comments:<br>Component:<br>Requirement:<br>Comments: | Compliance with International Building<br>Code<br>Windows/Window Frames<br>Building Permit<br>Mechanical System | Defect:<br>Location:<br>Defect:<br>Location:            | Fire damaged<br>Throughout<br>Fire damaged                                |
| Component:<br>Requirement:<br>Comments:<br>Component:<br>Requirement:<br>Comments: | Compliance with International Building<br>Code<br>Windows/Window Frames<br>Building Permit                      | Defect:<br>Location:<br>Defect:<br>Location:<br>Defect: | Fire damaged<br>Throughout<br>Fire damaged<br>Throughout                  |
| Component:<br>Requirement:<br>Comments:<br>Component:<br>Requirement:<br>Comments: | Compliance with International Building<br>Code<br>Windows/Window Frames<br>Building Permit<br>Mechanical System | Defect:<br>Location:<br>Defect:<br>Location:<br>Defect: | Fire damaged Throughout Fire damaged Throughout Fire damaged Fire damaged |