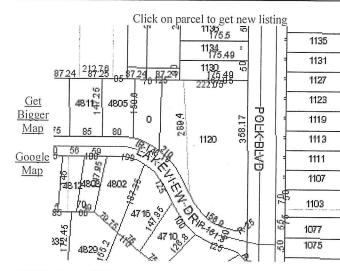

## Polk County Assessor 📰

[<u>Home</u>] [<u>General Query</u>] [<u>Legal Query</u>] [<u>HomeOwner Query</u>] [<u>Book/Page Query</u>] [<u>Commercial Query</u>] [<u>Res Sales Query</u>] [ [<u>Comm Sales Query</u>] [<u>Help</u>]

| District/Parcel   | GeoParcel                      | Мар                      | Nbhd               | Jurisdiction        | Status |  |
|-------------------|--------------------------------|--------------------------|--------------------|---------------------|--------|--|
| 090/06503-000-000 | 7825-01-202-023                | 0742                     | DM56/Z             | DES MOINES          | ACTIVE |  |
| School District   | Tax Increment Finance District | Bond/Fire/Sewer/Cemetery |                    |                     |        |  |
| 1/Des Moines      |                                |                          |                    |                     |        |  |
| Street Address    |                                |                          | City State Zipcode |                     |        |  |
| 1120 POLK BLVD    |                                |                          |                    | DES MOINES IA 50311 |        |  |

#### Legal Description

-EX W 70 F MEAS ON N LN- LOT 29 & ALL LOT 30 SUNSET PARK

| <u>Ownership</u> | Name                                 |      |      | Recorded   | Book/Page | RevStamps |
|------------------|--------------------------------------|------|------|------------|-----------|-----------|
| Title Holder #1  | EDDY COOPERATIVE HOUSING ASSOCIATION |      |      | 2013-07-31 | 14899/483 |           |
| Assessment       | Class                                | Kind | Land | Bldg       | AgBd      | Total     |