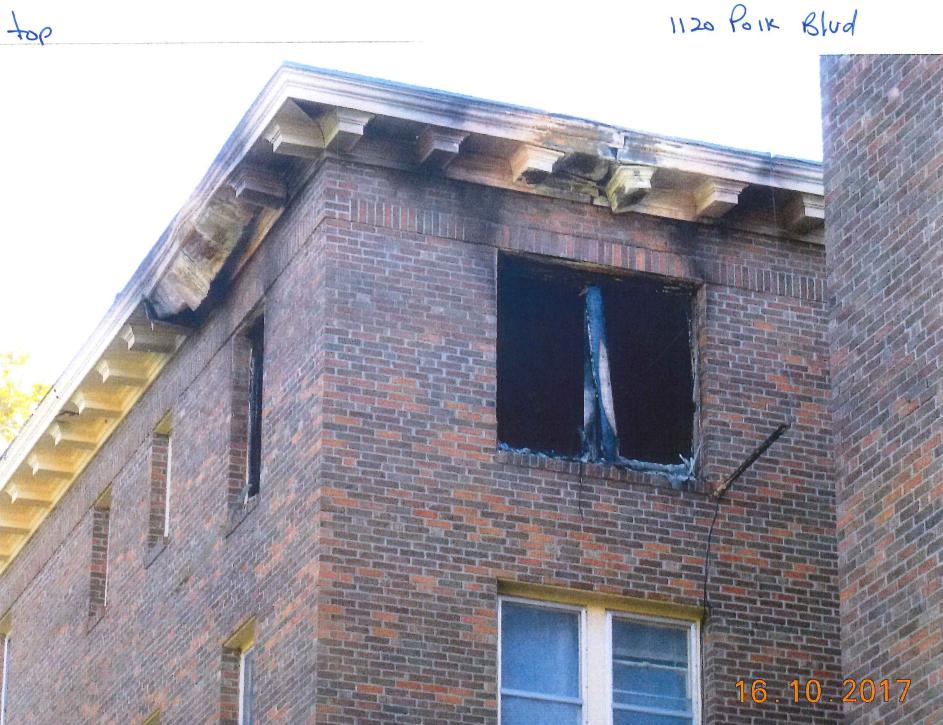

### Areas that need attention: 1120 POLK BLVD

| <u>Component:</u><br><u>Requirement:</u>                                           | Electrical Service<br>Electrical Permit                                                                         | Defect:                                                 | Fire damaged                                                              |
|------------------------------------------------------------------------------------|-----------------------------------------------------------------------------------------------------------------|---------------------------------------------------------|---------------------------------------------------------------------------|
|                                                                                    |                                                                                                                 | Location:                                               | Throughout                                                                |
| <u>Comments:</u>                                                                   | · .                                                                                                             |                                                         | ,                                                                         |
| <u>Component:</u><br><u>Requirement:</u>                                           | Floor Joists/Beams<br>Building Permit                                                                           | Defect:                                                 | Fire damaged                                                              |
| <u>Comments:</u>                                                                   | bunding renne                                                                                                   | Location:                                               | Throughout                                                                |
|                                                                                    |                                                                                                                 |                                                         |                                                                           |
| <u>Component:</u><br><u>Requirement:</u>                                           | Flooring<br>Building Permit                                                                                     | Defect:                                                 | Fire damaged                                                              |
| 0                                                                                  | ballang renne                                                                                                   | Location:                                               | Throughout                                                                |
| <u>Comments:</u>                                                                   |                                                                                                                 |                                                         |                                                                           |
| <u>Component:</u><br><u>Requirement:</u>                                           | Interior Walls /Ceiling<br>Building Permit                                                                      | Defect:                                                 | Fire damaged                                                              |
|                                                                                    |                                                                                                                 | Location:                                               | Throughout                                                                |
| <u>Comments:</u>                                                                   |                                                                                                                 |                                                         |                                                                           |
| <u>Component:</u><br><u>Requirement:</u>                                           | Roof<br>Building Permit                                                                                         | Defect:                                                 | Fire damaged                                                              |
|                                                                                    | Dananig i onnie                                                                                                 | location:                                               | Throughout                                                                |
| Commonte                                                                           |                                                                                                                 | Location                                                | moughout                                                                  |
| <u>Comments:</u>                                                                   |                                                                                                                 | Location                                                | ·                                                                         |
| Component:                                                                         | Smoke Detectors                                                                                                 | Defect:                                                 | Fire damaged                                                              |
| <u>Component:</u><br><u>Requirement:</u>                                           | Smoke Detectors<br>Compliance with International Building<br>Code                                               | Defect:                                                 |                                                                           |
| Component:<br>Requirement:<br>Comments:                                            | Compliance with International Building<br>Code                                                                  | Defect:<br>Location:                                    | Fire damaged                                                              |
| Component:<br>Requirement:<br>Comments:<br>Component:                              | Compliance with International Building<br>Code<br>Windows/Window Frames                                         | Defect:                                                 | Fire damaged                                                              |
| Component:<br>Requirement:<br>Comments:<br>Component:<br>Requirement:              | Compliance with International Building<br>Code                                                                  | Defect:<br>Location:<br>Defect:                         | Fire damaged<br>Throughout                                                |
| Component:<br>Requirement:<br>Comments:<br>Component:<br>Requirement:<br>Comments: | Compliance with International Building<br>Code<br>Windows/Window Frames<br>Building Permit                      | Defect:<br>Location:<br>Defect:<br>Location:            | Fire damaged<br>Throughout<br>Fire damaged<br>Throughout                  |
| Component:<br>Requirement:<br>Comments:<br>Component:<br>Requirement:<br>Comments: | Compliance with International Building<br>Code<br>Windows/Window Frames<br>Building Permit<br>Mechanical System | Defect:<br>Location:<br>Defect:<br>Location:            | Fire damaged<br>Throughout<br>Fire damaged                                |
| Component:<br>Requirement:<br>Comments:<br>Component:<br>Requirement:<br>Comments: | Compliance with International Building<br>Code<br>Windows/Window Frames<br>Building Permit                      | Defect:<br>Location:<br>Defect:<br>Location:<br>Defect: | Fire damaged<br>Throughout<br>Fire damaged<br>Throughout                  |
| Component:<br>Requirement:<br>Comments:<br>Component:<br>Requirement:<br>Comments: | Compliance with International Building<br>Code<br>Windows/Window Frames<br>Building Permit<br>Mechanical System | Defect:<br>Location:<br>Defect:<br>Location:<br>Defect: | Fire damaged Throughout Fire damaged Throughout Fire damaged Fire damaged |