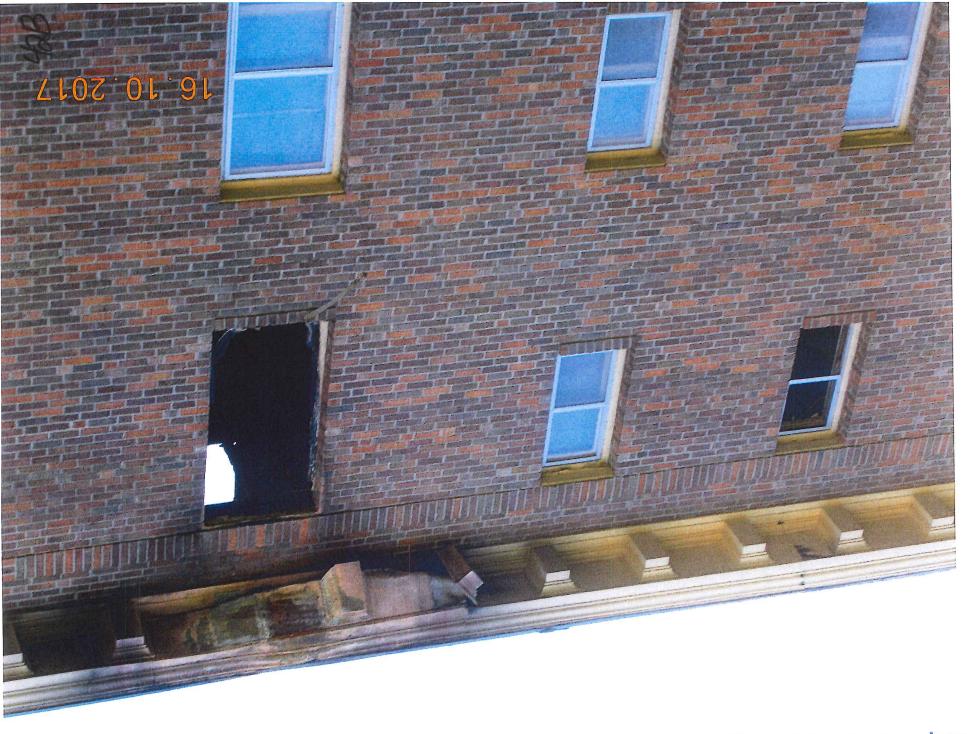

### Areas that need attention: 1120 POLK BLVD

| <u>Component:</u><br><u>Requirement:</u>                                           | Electrical Service<br>Electrical Permit                                                                         | Defect:                                                 | Fire damaged                                                              |
|------------------------------------------------------------------------------------|-----------------------------------------------------------------------------------------------------------------|---------------------------------------------------------|---------------------------------------------------------------------------|
|                                                                                    |                                                                                                                 | Location:                                               | Throughout                                                                |
| <u>Comments:</u>                                                                   | · .                                                                                                             |                                                         | ,                                                                         |
| <u>Component:</u><br><u>Requirement:</u>                                           | Floor Joists/Beams<br>Building Permit                                                                           | Defect:                                                 | Fire damaged                                                              |
| <u>Comments:</u>                                                                   | bunding renne                                                                                                   | Location:                                               | Throughout                                                                |
|                                                                                    |                                                                                                                 |                                                         |                                                                           |
| <u>Component:</u><br><u>Requirement:</u>                                           | Flooring<br>Building Permit                                                                                     | Defect:                                                 | Fire damaged                                                              |
| 0                                                                                  | ballang renne                                                                                                   | Location:                                               | Throughout                                                                |
| <u>Comments:</u>                                                                   |                                                                                                                 |                                                         |                                                                           |
| <u>Component:</u><br><u>Requirement:</u>                                           | Interior Walls /Ceiling<br>Building Permit                                                                      | Defect:                                                 | Fire damaged                                                              |
|                                                                                    |                                                                                                                 | Location:                                               | Throughout                                                                |
| <u>Comments:</u>                                                                   |                                                                                                                 |                                                         |                                                                           |
| <u>Component:</u><br><u>Requirement:</u>                                           | Roof<br>Building Permit                                                                                         | Defect:                                                 | Fire damaged                                                              |
|                                                                                    | Dananig i onnie                                                                                                 | location:                                               | Throughout                                                                |
| Commonte                                                                           |                                                                                                                 | Location                                                | moughout                                                                  |
| <u>Comments:</u>                                                                   |                                                                                                                 | Location                                                | ·                                                                         |
| Component:                                                                         | Smoke Detectors                                                                                                 | Defect:                                                 | Fire damaged                                                              |
| <u>Component:</u><br><u>Requirement:</u>                                           | Smoke Detectors<br>Compliance with International Building<br>Code                                               | Defect:                                                 |                                                                           |
| Component:<br>Requirement:<br>Comments:                                            | Compliance with International Building<br>Code                                                                  | Defect:<br>Location:                                    | Fire damaged                                                              |
| Component:<br>Requirement:<br>Comments:<br>Component:                              | Compliance with International Building<br>Code<br>Windows/Window Frames                                         | Defect:                                                 | Fire damaged                                                              |
| Component:<br>Requirement:<br>Comments:<br>Component:<br>Requirement:              | Compliance with International Building<br>Code                                                                  | Defect:<br>Location:<br>Defect:                         | Fire damaged<br>Throughout                                                |
| Component:<br>Requirement:<br>Comments:<br>Component:<br>Requirement:<br>Comments: | Compliance with International Building<br>Code<br>Windows/Window Frames<br>Building Permit                      | Defect:<br>Location:<br>Defect:<br>Location:            | Fire damaged<br>Throughout<br>Fire damaged<br>Throughout                  |
| Component:<br>Requirement:<br>Comments:<br>Component:<br>Requirement:<br>Comments: | Compliance with International Building<br>Code<br>Windows/Window Frames<br>Building Permit<br>Mechanical System | Defect:<br>Location:<br>Defect:<br>Location:            | Fire damaged<br>Throughout<br>Fire damaged                                |
| Component:<br>Requirement:<br>Comments:<br>Component:<br>Requirement:<br>Comments: | Compliance with International Building<br>Code<br>Windows/Window Frames<br>Building Permit                      | Defect:<br>Location:<br>Defect:<br>Location:<br>Defect: | Fire damaged<br>Throughout<br>Fire damaged<br>Throughout                  |
| Component:<br>Requirement:<br>Comments:<br>Component:<br>Requirement:<br>Comments: | Compliance with International Building<br>Code<br>Windows/Window Frames<br>Building Permit<br>Mechanical System | Defect:<br>Location:<br>Defect:<br>Location:<br>Defect: | Fire damaged Throughout Fire damaged Throughout Fire damaged Fire damaged |