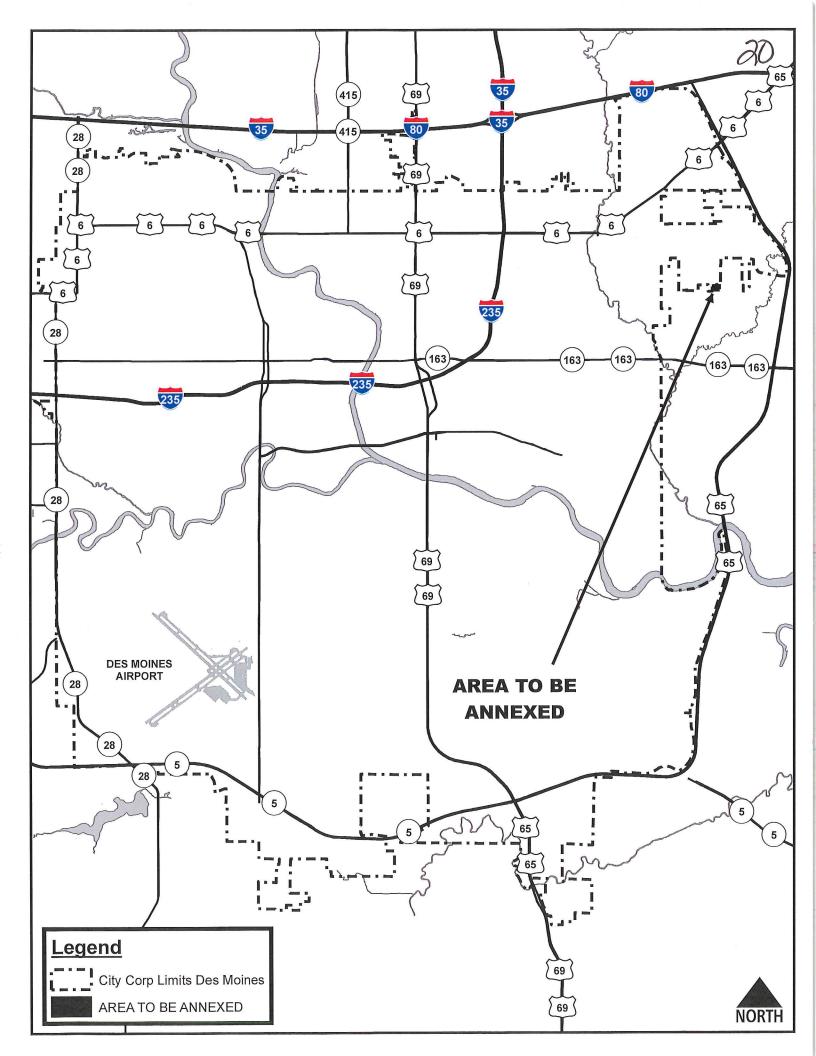

This parcel contains 7.55 acres and is shown on the maps attached as Exhibit A; and,

WHEREAS, on October 30, 2017, the City received a review of the legal description of the parcel, the adjacent parcels and the list of adjacent titleholders, approving the descriptions and list; and,

The South 577.5 feet of Lot 2 Stephen Harvey Estate, Polk County Iowa, except the South 50.00 feet of said Lot 2, and except the East 100.0 feet of the South 212.5 feet of said Lot 2; said tract of land being subject to and together with any and all easements of record, a territory of approximately 7.55 acres.

NOTICE IS FURTHER GIVEN that on December 4, 2017, at 5:00 p.m. in the Council Chambers, Municipal Service Center, 1551 E. M.L. King, Jr. Parkway, Des Moines, Iowa the City will hold hearing on the Application. At this designated time and place, opportunity to be heard will be given to proponents and opponents of the Application. The Application, a map of the area to be annexed and a composite map are on file and available for public inspection in the Office of the City Clerk.