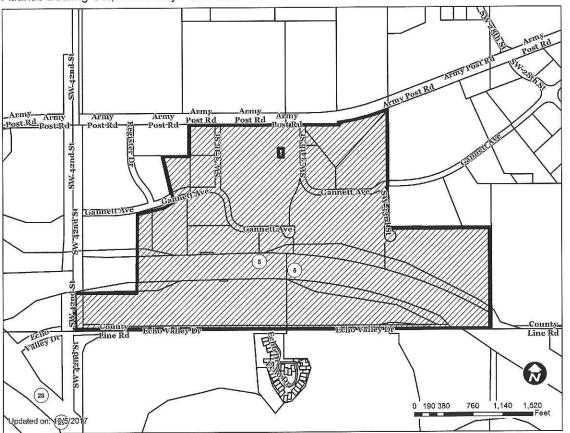

## I. GENERAL INFORMATION

- 1. Purpose of Request: Atlantic Bottling Company has recently occupied a majority of the building formerly housed by Hewlett-Packard. They have relocated from Waukee. They propose to relocate an existing clock pedestal sign from their former site to a location near the northeast corner entrance to the 407,938-square foot building. The sign has four 36-square foot faces with a functioning clock on two faces and "Coca-Cola" logo on the other two faces. Additionally, the applicant is proposing a 300-square foot wall mounted sign for "Coca-Cola" on the south façade oriented toward lowa Highway 5. The PUD sign allowance which references sign earnings in the "C-1" District would permit a 200-square foot sign by right on that southern building wall based on a 100% bonus for the building setback from Gannett Avenue.
- 2. Size of Site: The entire Airport Business Park Phase II PUD measures approximately 242 acres. The subject property within the PUD impacted by the proposed amendment measures 27.97 acres.
- 3. Existing Zoning (site): Airport Business Park Phase II PUD and "FSO" Freestanding Sign Overlay District.
- 4. Existing Land Use (site): 407,938-square foot office and warehouse building.
- 5. Adjacent Land Use and Zoning:

**6. General Neighborhood/Area Land Uses:** The subject property is within a business park complex in close proximity to the Des Moines International Airport. It fronts Army Post Road, with the overall business park being located along lowa Highway 5.