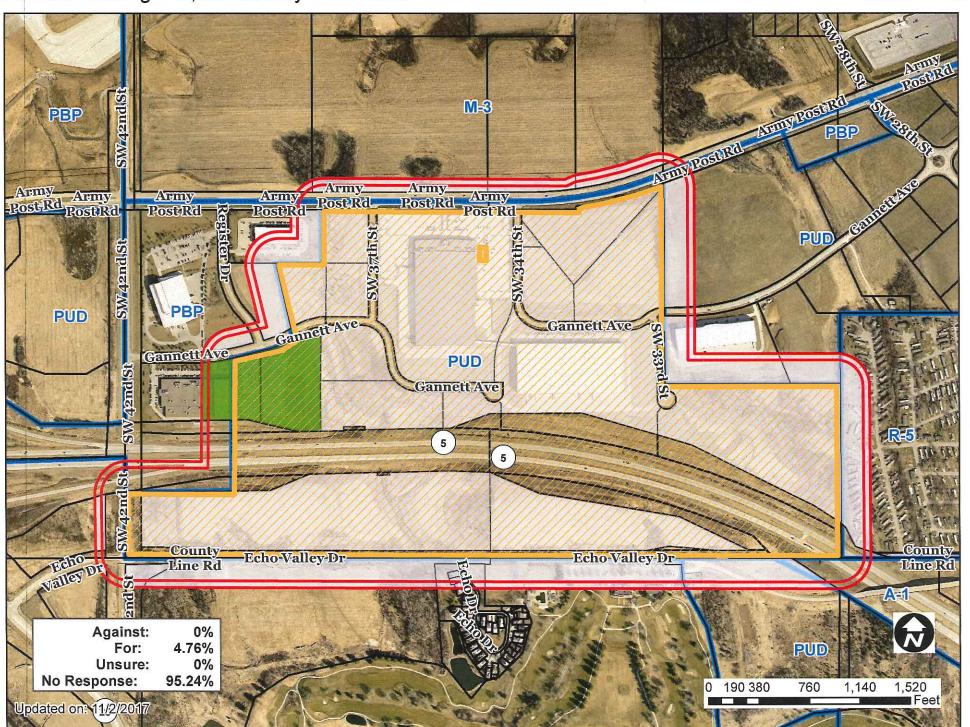

APPROVAL of the requested amendment to the Airport Business Park Phase II PUD Conceptual Plan. (ZON2017-00176)

Written Responses
2 in Favor
0 in Opposition

## I. GENERAL INFORMATION

- 1. Purpose of Request: Atlantic Bottling Company has recently occupied a majority of the building formerly housed by Hewlett-Packard. They have relocated from Waukee. They propose to relocate an existing clock pedestal sign from their former site to a location near the northeast corner entrance to the 407,938-square foot building. The sign has four 36-square foot faces with a functioning clock on two faces and "Coca-Cola" logo on the other two faces. Additionally, the applicant is proposing a 300-square foot wall mounted sign for "Coca-Cola" on the south façade oriented toward lowa Highway 5. The PUD sign allowance which references sign earnings in the "C-1" District would permit a 200-square foot sign by right on that southern building wall based on a 100% bonus for the building setback from Gannett Avenue.
- 2. Size of Site: The entire Airport Business Park Phase II PUD measures approximately 242 acres. The subject property within the PUD impacted by the proposed amendment measures 27.97 acres.
- 3. Existing Zoning (site): Airport Business Park Phase II PUD and "FSO" Freestanding Sign Overlay District.
- 4. Existing Land Use (site): 407,938-square foot office and warehouse building.
- 5. Adjacent Land Use and Zoning:

**6. General Neighborhood/Area Land Uses:** The subject property is within a business park complex in close proximity to the Des Moines International Airport. It fronts Army Post Road, with the overall business park being located along lowa Highway 5.