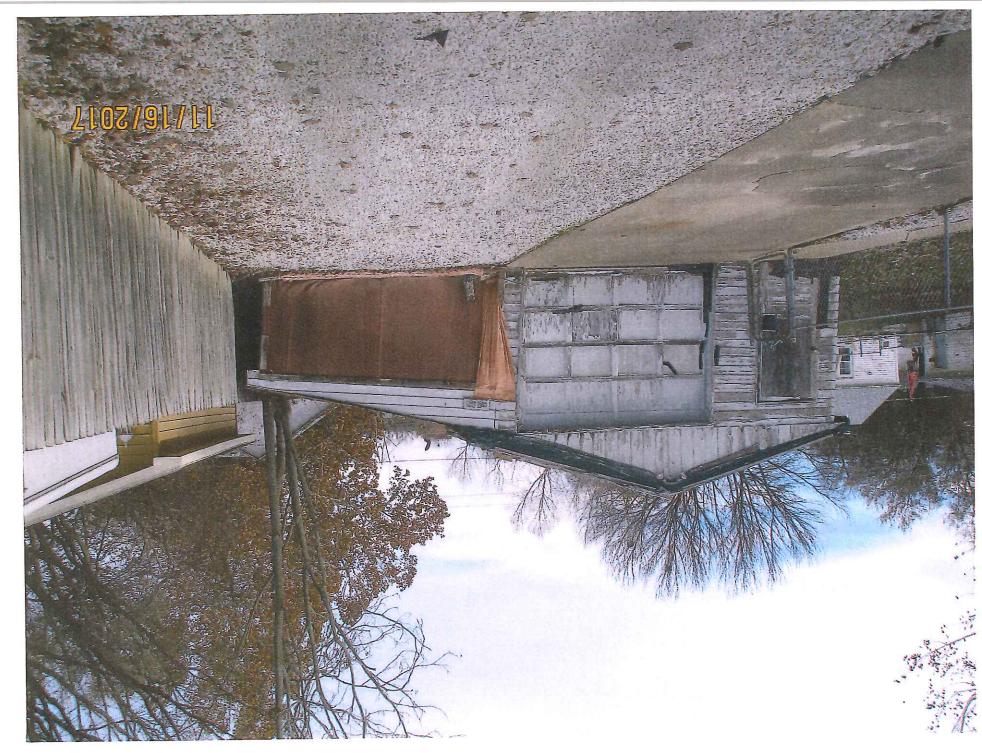

### ABATEMENT OF PUBLIC NUISANCE AT 2804 E 37th COURT

WHEREAS, the property located at 2804 E 37<sup>th</sup> Court, Des Moines, Iowa, was inspected by representatives of the City of Des Moines who determined that the garage structure in its present condition constitutes not only a menace to health and safety but is also a public nuisance; and

The garage structure on the real estate legally described as Lot 525 in FOUR MILE, an Official Plat, now included in and forming a part of the City of Des Moines, Polk County, Iowa, and locally known as 2804 E 37<sup>th</sup> Court, has previously been declared a public nuisance;

## Areas that need attention: 2804 E 37TH CT

| Component:                               | Accessory Buildings                  | Defect:                                                                                                        | Structurally inadequate |
|------------------------------------------|--------------------------------------|----------------------------------------------------------------------------------------------------------------|-------------------------|
| Requirement:                             | Building Permit                      | Location:                                                                                                      | Throughout              |
| Comments:                                | Garage                               |                                                                                                                | moughout                |
|                                          | Galage                               |                                                                                                                |                         |
|                                          |                                      |                                                                                                                |                         |
| Component:<br>Requirement:               | Exterior Doors/Jams                  | Defect:                                                                                                        | Excessive rot           |
| <u>Kequirement.</u>                      | Building Permit                      | Location:                                                                                                      | Throughout              |
| Comments:                                | Garage                               |                                                                                                                | moughout                |
|                                          |                                      |                                                                                                                |                         |
|                                          |                                      |                                                                                                                |                         |
| Component:<br>Requirement:               | Roof<br>Building Permit              | Defect:                                                                                                        | Holes or major defect   |
| Requirements                             | building Ferrine                     | Location:                                                                                                      | Throughout              |
| Comments:                                | Garage                               |                                                                                                                |                         |
|                                          | Landouga da 🖌 m                      |                                                                                                                |                         |
|                                          |                                      | ter and a second se |                         |
| Component:<br>Requirement:               | Exterior Walls<br>Building Permit    | Defect:                                                                                                        | Holes or major defect   |
| Requirement                              | building rennic                      | Location:                                                                                                      | Throughout              |
| Comments:                                | Garage                               |                                                                                                                |                         |
|                                          |                                      |                                                                                                                |                         |
|                                          | J                                    |                                                                                                                |                         |
| <u>Component:</u><br><u>Requirement:</u> | Shingles Flashing<br>Building Permit | Defect:                                                                                                        | Holes or major defect   |
| Requirementer                            | balang renne                         | Location:                                                                                                      | Throughout              |
| Comments:                                | Garage                               |                                                                                                                |                         |
|                                          | 2<br>2                               |                                                                                                                |                         |
|                                          |                                      |                                                                                                                |                         |
| <u>Component:</u><br><u>Requirement:</u> | Soffit/Facia/Trim<br>Building Permit | Defect:                                                                                                        | Deteriorated            |
| noganomenti                              | building remite                      | Location:                                                                                                      | Throughout              |
| Comments:                                | Garage                               |                                                                                                                |                         |
| 1                                        | -                                    |                                                                                                                |                         |
|                                          |                                      |                                                                                                                |                         |