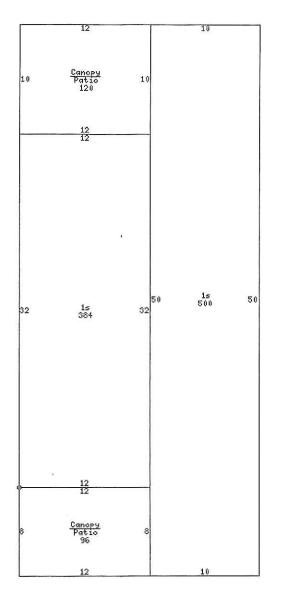

| R1-60 One Family, Low Density Residential District Residential |                                                                                                                        |                 |                    |                |                         |  |  |  |
|----------------------------------------------------------------|------------------------------------------------------------------------------------------------------------------------|-----------------|--------------------|----------------|-------------------------|--|--|--|
| Source: City of D                                              | Source: City of Des Moines Community Development Published: 2012-03-20 Contact: Planning and Urban Design 515 283-4182 |                 |                    |                |                         |  |  |  |
| Land                                                           |                                                                                                                        |                 |                    |                |                         |  |  |  |
| SQUARE FEET                                                    | 6,300                                                                                                                  | FRONTAGE        | 50.0               | DEPTH          | 126.0                   |  |  |  |
| ACRES                                                          | 0.145                                                                                                                  | SHAPE           | RC/Rectangle       | TOPOGRAPHY     | N/Normal                |  |  |  |
| Residence # 1                                                  | Residence # 1                                                                                                          |                 |                    |                |                         |  |  |  |
| OCCUPANCY                                                      | SF/Single Family                                                                                                       | RESID TYPE      | MH/Mobile Home     | BLDG STYLE     | M3/Manuf/Mobile<br>12ft |  |  |  |
| YEAR BUILT                                                     | 1959                                                                                                                   | # FAMILIES      | 1                  | GRADE          | 5                       |  |  |  |
| GRADE<br>ADJUST                                                | +10                                                                                                                    | CONDITION       | BN/Below<br>Normal | I NEL A        | 884                     |  |  |  |
| MAIN LV AREA                                                   | 884                                                                                                                    | PATIO AREA      | 216                | CANOPY<br>AREA | 216                     |  |  |  |
| FOUNDATION                                                     | C/Concrete Block                                                                                                       | EXT WALL<br>TYP | MF/Mixed Frame     | ROOF TYPE      | F/Flat                  |  |  |  |
| ROOF MATERL                                                    | A/Asphalt Shingle                                                                                                      | HEATING         | A/Gas Forced Air   | AIR COND       | 0                       |  |  |  |
| BATHROOMS                                                      | 1                                                                                                                      | BEDROOMS        | 1                  | ROOMS          | 4                       |  |  |  |

| <u>Detached #</u> 101 |            |             |          |              |              |
|-----------------------|------------|-------------|----------|--------------|--------------|
| OCCUPANCY             | GAR/Garage | CONSTR TYPE | FR/Frame | MEASCODE     | D/Dimensions |
| MEASURE1              | 14         | MEASURE2    | 22       | STORY HEIGHT | 1            |
| GRADE                 | 4          | YEAR BUILT  | 1963     | CONDITION    | PR/Poor      |

| Detached # 102 |             |             |          |              |              |
|----------------|-------------|-------------|----------|--------------|--------------|
| OCCUPANCY      | CPT/Carport | CONSTR TYPE | FR/Frame | MEASCODE     | D/Dimensions |
| MEASURE1       | 10          | MEASURE2    | 22       | STORY HEIGHT | 1            |
| GRADE          | 5           | YEAR BUILT  | 1963     | CONDITION    | PR/Poor      |