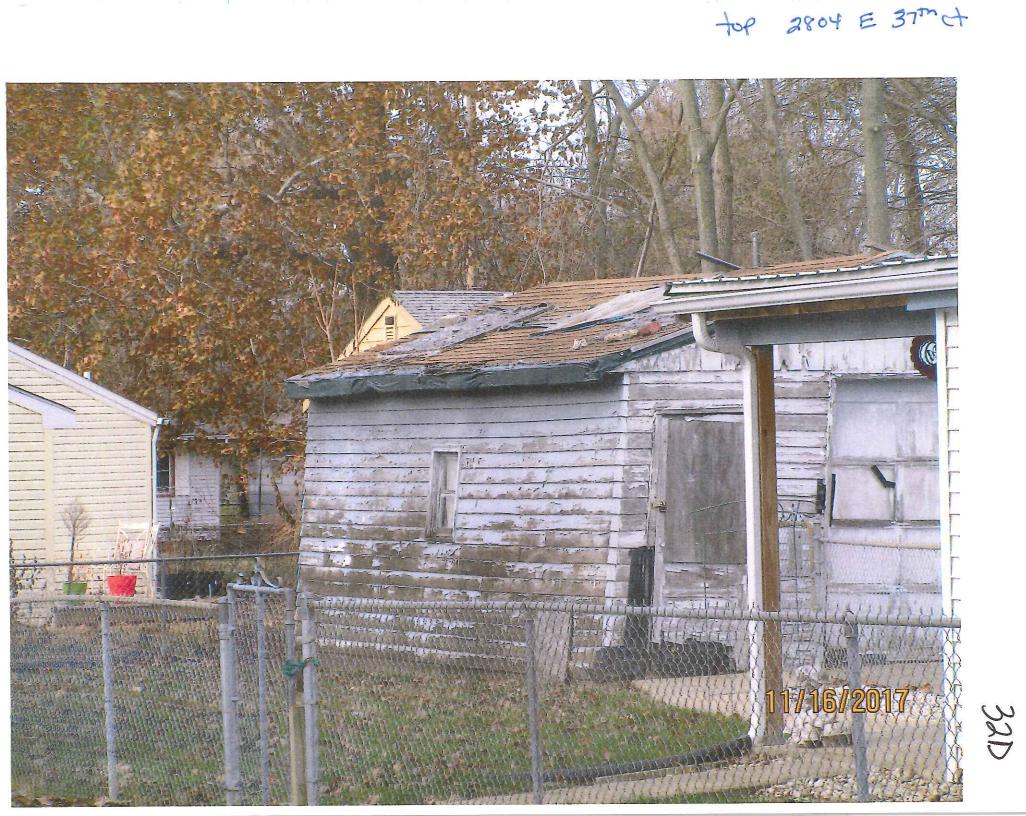

### ABATEMENT OF PUBLIC NUISANCE AT 2804 E 37th COURT

WHEREAS, the property located at 2804 E 37<sup>th</sup> Court, Des Moines, Iowa, was inspected by representatives of the City of Des Moines who determined that the garage structure in its present condition constitutes not only a menace to health and safety but is also a public nuisance; and

The garage structure on the real estate legally described as Lot 525 in FOUR MILE, an Official Plat, now included in and forming a part of the City of Des Moines, Polk County, Iowa, and locally known as 2804 E 37<sup>th</sup> Court, has previously been declared a public nuisance;

## Areas that need attention: 2804 E 37TH CT

| Component:                               | Accessory Buildings                  | Defect:                                                                                                        | Structurally inadequate |
|------------------------------------------|--------------------------------------|----------------------------------------------------------------------------------------------------------------|-------------------------|
| Requirement:                             | Building Permit                      | Location:                                                                                                      | Throughout              |
| Comments:                                | Garage                               |                                                                                                                | moughout                |
|                                          | Galage                               |                                                                                                                |                         |
|                                          |                                      |                                                                                                                |                         |
| Component:<br>Requirement:               | Exterior Doors/Jams                  | Defect:                                                                                                        | Excessive rot           |
| <u>Kequirement.</u>                      | Building Permit                      | Location:                                                                                                      | Throughout              |
| Comments:                                | Garage                               |                                                                                                                | moughout                |
|                                          |                                      |                                                                                                                |                         |
|                                          |                                      |                                                                                                                |                         |
| Component:<br>Requirement:               | Roof<br>Building Permit              | Defect:                                                                                                        | Holes or major defect   |
| Requirements                             | building Ferrine                     | Location:                                                                                                      | Throughout              |
| Comments:                                | Garage                               |                                                                                                                |                         |
|                                          | Landouga da 🖌 m                      |                                                                                                                |                         |
|                                          |                                      | ter and a second se |                         |
| Component:<br>Requirement:               | Exterior Walls<br>Building Permit    | Defect:                                                                                                        | Holes or major defect   |
| Requirement                              | building rennic                      | Location:                                                                                                      | Throughout              |
| Comments:                                | Garage                               |                                                                                                                |                         |
|                                          |                                      |                                                                                                                |                         |
|                                          | J                                    |                                                                                                                |                         |
| <u>Component:</u><br><u>Requirement:</u> | Shingles Flashing<br>Building Permit | Defect:                                                                                                        | Holes or major defect   |
| Requirementer                            | balang renne                         | Location:                                                                                                      | Throughout              |
| Comments:                                | Garage                               |                                                                                                                |                         |
|                                          | 2<br>2                               |                                                                                                                |                         |
|                                          |                                      |                                                                                                                |                         |
| <u>Component:</u><br><u>Requirement:</u> | Soffit/Facia/Trim<br>Building Permit | Defect:                                                                                                        | Deteriorated            |
| noganomenti                              | building remite                      | Location:                                                                                                      | Throughout              |
| Comments:                                | Garage                               |                                                                                                                |                         |
| 1                                        | -                                    |                                                                                                                |                         |
|                                          |                                      |                                                                                                                |                         |