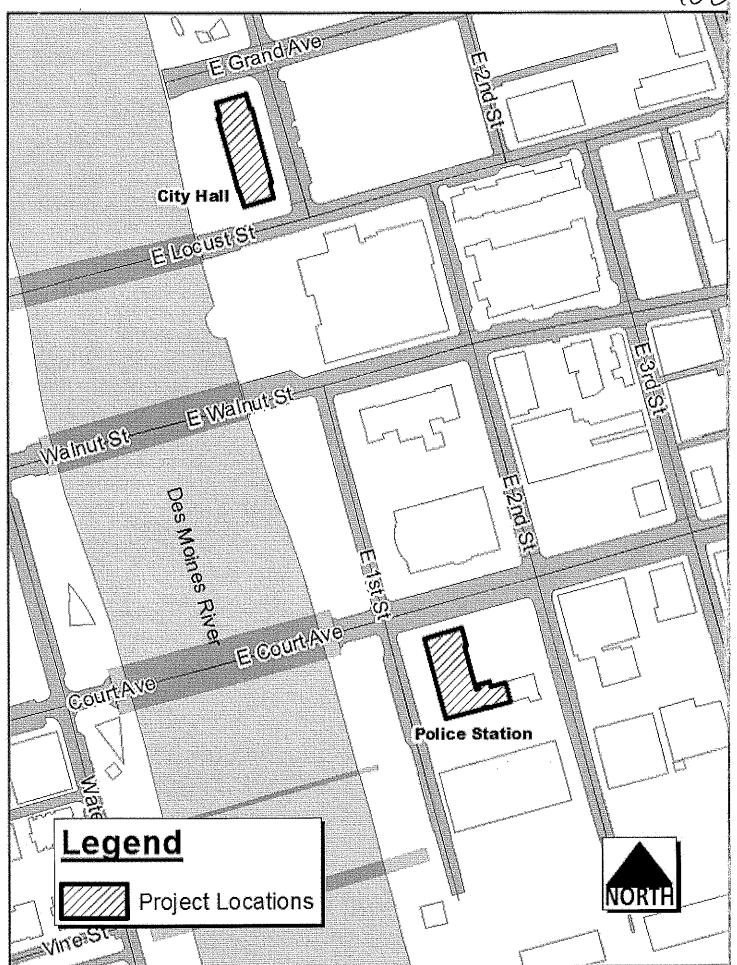

City Hall and Police Station Facade Improvements, 10-2016-010

The improvement includes tuckpointing of joints and stone repair to the City Hall and to the Police Station buildings; all in accordance with the contract documents, including Plan File Nos. 563-185/189; located at 400 Robert D. Ray Drive (City Hall) and 25 E. 1st Street (Police Station), Des Moines, Iowa