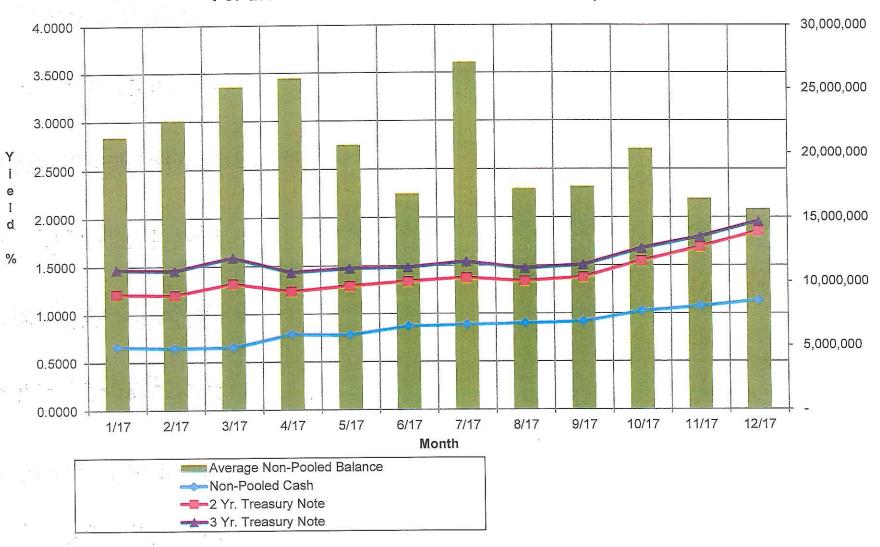

The other major category of the City's portfolio is non-pooled cash and investments. This category contains investments purchased specifically for, and earning interest for only, a particular fund. Bond proceeds, debt service reserve funds, and bond sinking funds for enterprises like the Sewer System and Parking System, are the main components of non-pooled cash and investments. The permanent cemetery maintenance fund and special assessments are also included in this category. These investments are much longer term than the pooled category described in the preceding

paragraph. On page 7, the last line of the table labeled "Non-Pooled Portfolio Detail" reveals that the average maturity of the \$15.1 million of investments in this category is 506 days.

## Return on Investments

The final two pages, 10 and 11, of this report are line graphs showing, respectively, the pooled cash and investments portfolio yield and the non-pooled cash and investments portfolio yield—both for fifteen months, and both compared with two benchmarks.

For the pooled portfolio, with its current average maturity of 219 days, the two benchmarks displayed are the 180-day Treasury bill and the one-year Treasury note. For the non-pooled portfolio, with its current average maturity of 506 days, the two benchmarks displayed are the two-year Treasury note and the three-year Treasury note yields.

Generally, because the City uses a "buy-and-hold" approach to investing, the portfolio yields will lag the market. Thus, in times of rising interest rates the yield on the City's portfolio will probably not go up as fast as the benchmark. Conversely, in times of declining interest rates, the yield on the City's portfolio will probably not go down as fast as the benchmark.