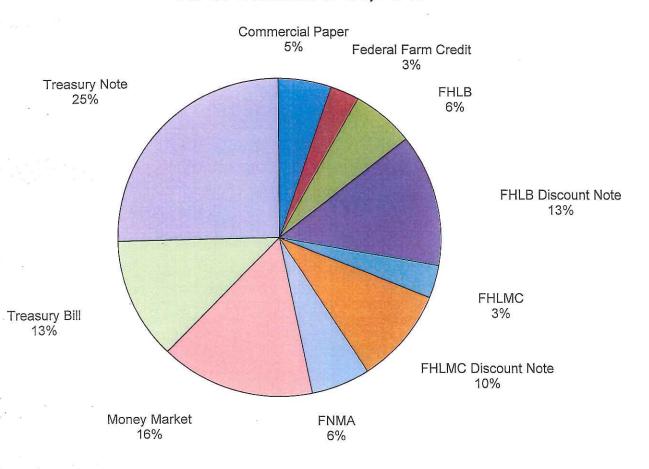

## Safety of Principal

Pages 5 and 6 of the report ("Investment Definitions" and the pie graph of "Combined Portfolio Composition") provide information with which to assess the safety of the City's principal.

As of December 31, 68.3 percent of the \$260.9 million total portfolio was invested in U.S. government agency securities (Federal Home Loan Bank, Federal Home Loan Mortgage Corporation, Federal National Mortgage Association, and Farm Credit Administration) and Treasuries, which are backed by the implied or moral obligation of the U.S. Government.

# City of Des Moines, Iowa Combined Portfolio Composition - Total \$260,866,900 As of December 31, 2017