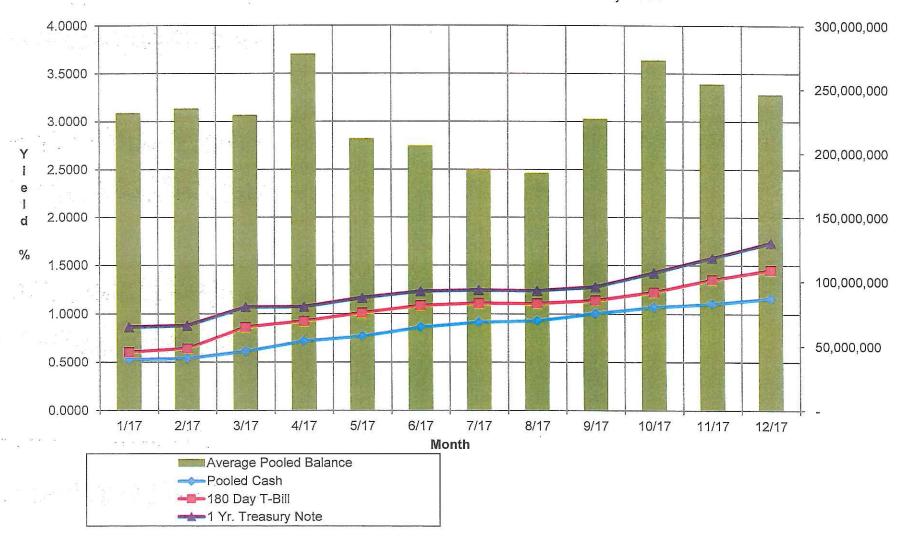

## **Liquidity**

The City's portfolio is divided into two major categories: pooled cash and investments, and non-pooled cash and investments. The pooled cash and investments contain the City's day-to-day operating funds. These investments are relatively short-term, to reflect their needed availability. This is apparent at the bottom of the table on page 9 labeled "Pooled Portfolio Detail." The column labeled "Days-Purchase to Maturity" shows this \$245.7 million portion of the portfolio to have an average maturity of 219 days.

## Return on Investments

The final two pages, 10 and 11, of this report are line graphs showing, respectively, the pooled cash and investments portfolio yield and the non-pooled cash and investments portfolio yield—both for fifteen months, and both compared with two benchmarks.

For the pooled portfolio, with its current average maturity of 219 days, the two benchmarks displayed are the 180-day Treasury bill and the one-year Treasury note. For the non-pooled portfolio, with its current average maturity of 506 days, the two benchmarks displayed are the two-year Treasury note and the three-year Treasury note yields.

Generally, because the City uses a "buy-and-hold" approach to investing, the portfolio yields will lag the market. Thus, in times of rising interest rates the yield on the City's portfolio will probably not go up as fast as the benchmark. Conversely, in times of declining interest rates, the yield on the City's portfolio will probably not go down as fast as the benchmark.