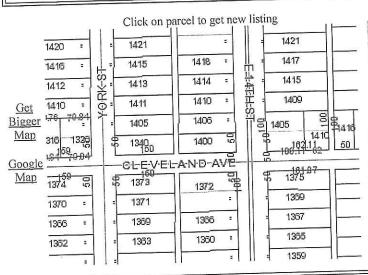

## Legal Description

LOT 446 POLK & HUBBELL'S ADD

| Ownership       | Name          | Recorded   | Book/Page | RevStamps |
|-----------------|---------------|------------|-----------|-----------|
| Title Holder #1 | MOONLIGHT LLC | 2017-02-07 | 16368/684 |           |

21E

Source: City of Des Moines Community Development Published: 2012-03-20 Contact: Planning and Urban Design 515 283-4182

| Land        |              |            |         |       |       |
|-------------|--------------|------------|---------|-------|-------|
| SQUARE FEET | 7,243        | FRONTAGE   | 50.0    | ACRES | 0.166 |
| SHAPE       | RC/Rectangle | TOPOGRAPHY | B/Blank |       |       |