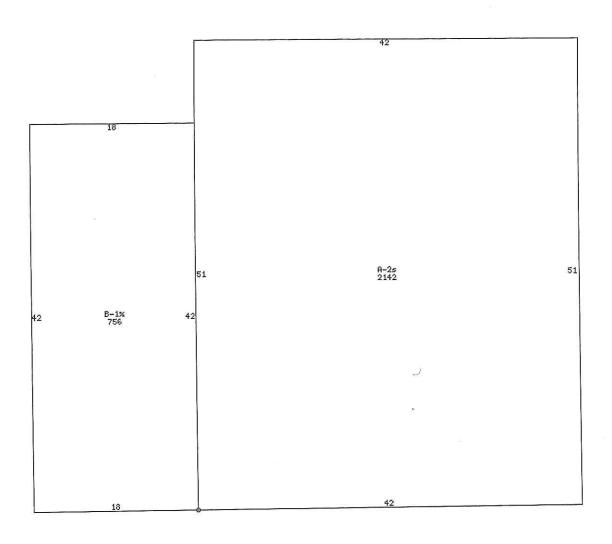

| Commercial Summ | nary                      |              |       |              |   |
|-----------------|---------------------------|--------------|-------|--------------|---|
| OCCUPANCY       | 35B/Retail &<br>Apartment | WEIGHTED AGE | 1912  | STORY HEIGHT | 2 |
| LAND AREA       | 7,243                     | GROSS AREA   | 3,276 | FINISH AREA  | 0 |
| BSMT UNFIN      | 1,764                     | BSMT FINISH  | 0     | NUMBER UNITS | 0 |

| Cgroup # 101 1  |                          |                 |       |                |      |
|-----------------|--------------------------|-----------------|-------|----------------|------|
| USE CODE        | 330/Unfinished<br>Unused | BASE STORY      | 1     | NUM STORIES    | . 1  |
| TOT GRP<br>AREA | 2,898                    | BASE FL<br>AREA | 2,898 | WALL<br>HEIGHT | 14   |
| HEATING         | U/Unit                   | AIR COND        | N     | EXHAUST SYS    | N/No |
| CONDITION       | VP/Very Poor             |                 |       |                |      |

| Cgroup # 101 2  |                          |                 |       |                |      |
|-----------------|--------------------------|-----------------|-------|----------------|------|
| USE CODE        | 330/Unfinished<br>Unused | BASE STORY      | 2     | NUM STORIES    | 1    |
| TOT GRP<br>AREA | 2,142                    | BASE FL<br>AREA | 2,142 | WALL<br>HEIGHT | 9    |
| HEATING         | C/Central                | AIR COND        | N     | EXHAUST SYS    | N/No |
| CONDITION       | VP/Very Poor             |                 |       |                |      |