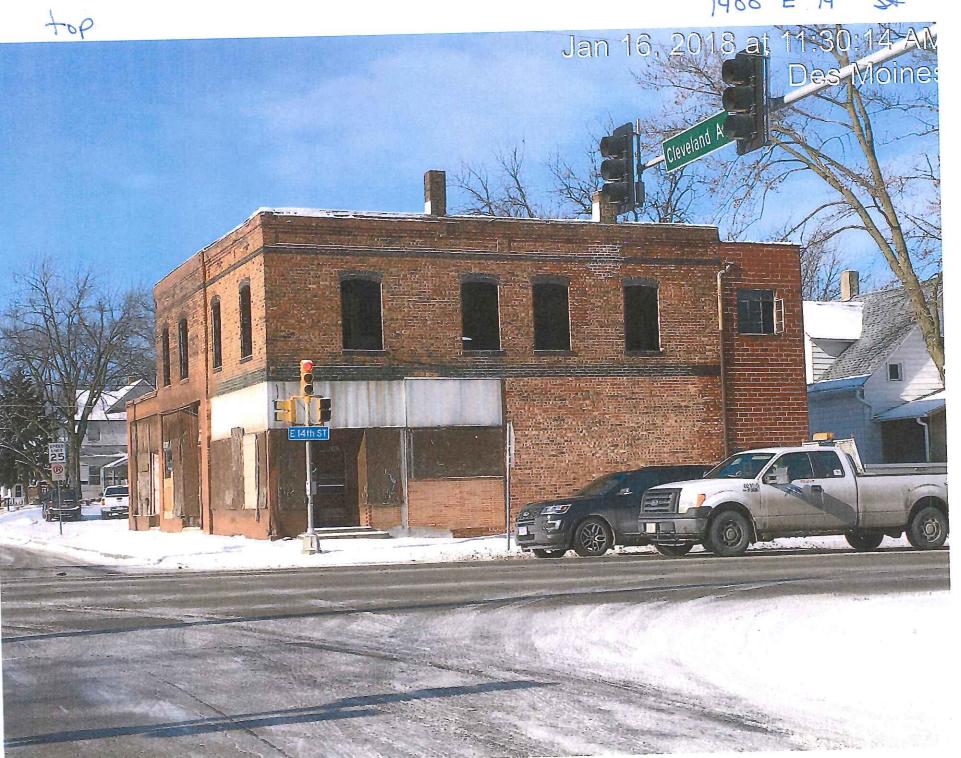

PROPERTY ADDRESS:

1400 E 14TH ST

LEGAL DESCRIPTION:

LOT 446 POLK & HUBBELL'S ADD

An inspection of the referenced property was conducted for its conformance to the Municipal Code of the City of Des Moines. It has been determined from that inspection that the structure currently constitutes not only a menace to health and safety, but is also a public nuisance. Accordingly, the structure will be placarded as unsafe to occupy pursuant to the Municipal Code of the City of Des Moines and the Code of Iowa.

If not occupied at the present time, the structure is to remain vacant and unoccupied until occupancy is authorized by this office. If the structure is occupied, it must be vacated immediately. In accordance with Chapter 26-157 (fka 26-277) of Des Moines Municipal code, this structure is deemed unsafe, and creates a public nuisance threatening to the health and safety of the public.

1400 E 14th SA

1400 E 14th St Jan 16, 2018 at 11:27:54 AN Des Moines

216