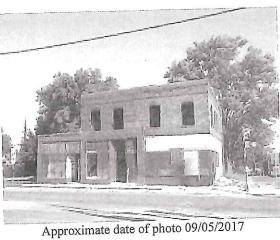

PROPERTY ADDRESS:

1400 E 14TH ST

LEGAL DESCRIPTION:

LOT 446 POLK & HUBBELL'S ADD

An inspection of the referenced property was conducted for its conformance to the Municipal Code of the City of Des Moines. It has been determined from that inspection that the structure currently constitutes not only a menace to health and safety, but is also a public nuisance. Accordingly, the structure will be placarded as unsafe to occupy pursuant to the Municipal Code of the City of Des Moines and the Code of Iowa.

1400 E 14th SA

1400 E 14th St Jan 16, 2018 at 11:27:54 AN Des Moines

216