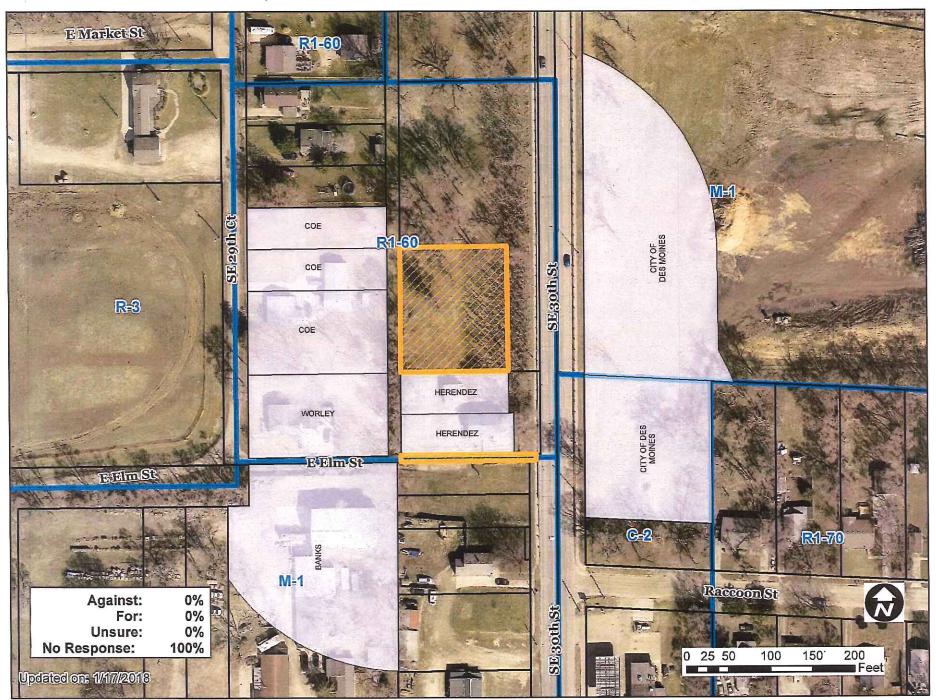

#### Members:

Communication from the City Plan and Zoning Commission advising that at their January 18, 2018 meeting, the following action was taken regarding a request for vacation of the following properties acquired for purposes of Right-Of-Way: Sergio Colin (owner), 308 Southeast 30<sup>th</sup> Street, for undeveloped property adjoining the north side of the property and Lisa and Manuel Hernandez (owners), 244 Southeast 30<sup>th</sup> Street, for undeveloped property adjoining the north side of the property and a segment of East Elm Street to the south of the property.

B) Lisa and Manuel Hernandez (owners), 244 Southeast 30<sup>th</sup> Street, for undeveloped property adjoining the north side of the property and a segment of East Elm Street to the south of the property. (11-2017-1.21)

- 2. Size of Site: The segment requested in "Part A" measures approximately 80 feet by 150 feet (12,000 square feet). The segments requested in "Part B" measure approximately 150 feet by 140 feet (21,000 square feet) and 8 feet by 150 feet (1,200 square feet).
- 3. Existing Zoning (site): The portions of Right-of-Way to the south of Elm Street are zoned "M-1" Light Industrial District and the portions of Right-of-Way to the north of Elm Street are zoned "R1-60" One-Family Low-Density Residential District.
- **4. Existing Land Use (site):** The requested Right-of-Way are undeveloped excess Right-of-Way for Southeast 30<sup>th</sup> Street (viaduct) and Elm Street. However, a portion of the requested Right-of-Way contains a driveway that is used to access 244 Southeast 30<sup>th</sup> Street.

# 5. Adjacent Land Use and Zoning:

North - "R1-60": Use is single-family residential.

South - "M-1": Use is single-family residential.

- 6. General Neighborhood/Area Land Uses: The subject segments of Right-of-Way are located along the west side of Southeast 30<sup>th</sup> Street viaduct. The surrounding area includes a mix of residential and industrial uses.
- 7. Applicable Recognized Neighborhood(s): The subject property is not located within 250 feet of any recognized Neighborhood Association. All neighborhood associations were notified of the meeting by mailing of the Preliminary Agenda on November 17, 2017 & December 29, 2018. Additionally, separate notifications of the hearing for this specific item were mailed on November 27, 2017 (10 days prior to December 7, 2017) and on January 8, 2018 (10 days prior to January 18, 2018) to the primary titleholder on file with the Polk County Assessor for each property adjacent to the requested Right-of-Way vacation. A Final Agenda was mailed to all the recognized neighborhood associations on December 1, 2017 and on January 12, 2018. All agendas and notices are mailed to the primary contact designated by the recognized neighborhood association to the City of Des Moines Neighborhood Development Division.
- 8. Relevant Zoning History: None.
- 9. PlanDSM Land Use Plan Designation: Business Park.
- 10. Applicable Regulations: In consideration of the criteria set forth in Chapter 18B of the Iowa Code, the Commission reviews all proposals to vacate land dedicated for a specific public purpose, such as for streets and parks, to determine whether the land is still needed for such purpose or may be released (vacated) for other use. The recommendation of the Commission is forwarded to the City Council.

# II. ADDITIONAL APPLICABLE INFORMATION

- 1. **Utilities:** There is an existing east/west water line within the requested Right-of-Way and an existing north/south sanitary sewer along the east side of the requested Right-of-Way. Easements must be reserved for these and any other existing utilities until such time that they are abandoned or relocated.
- 2. Street System/Access: The viaduct along the east edge of the Right-of-Way prevents the requested Right-of-Way from being developed for roadway purposes. During the conveyance process, the City's Real Estate Division will ensure that adequate Right-of-Way along Southeast 30<sup>th</sup> Street is retained to accommodate the viaduct.
- 3. Additional Information: The property at 308 Southeast 30<sup>th</sup> Street is used for a single-family residential use, which is considered to be legal non-conforming since a residential use is not permitted in the "M-1" Light Industrial District. Therefore, in order for the Right-of-Way requested in "Part A" to be assembled with this residential property, the Zoning Board of Adjustment must first grant a Variance that allows expansion of a non-conforming use. However, if the Right-of-Way is assembled with this property so that it can be developed for a permitted (non-residential) use, such development must be in accordance with a Site Plan as approved by the City's Permit & Development Center.