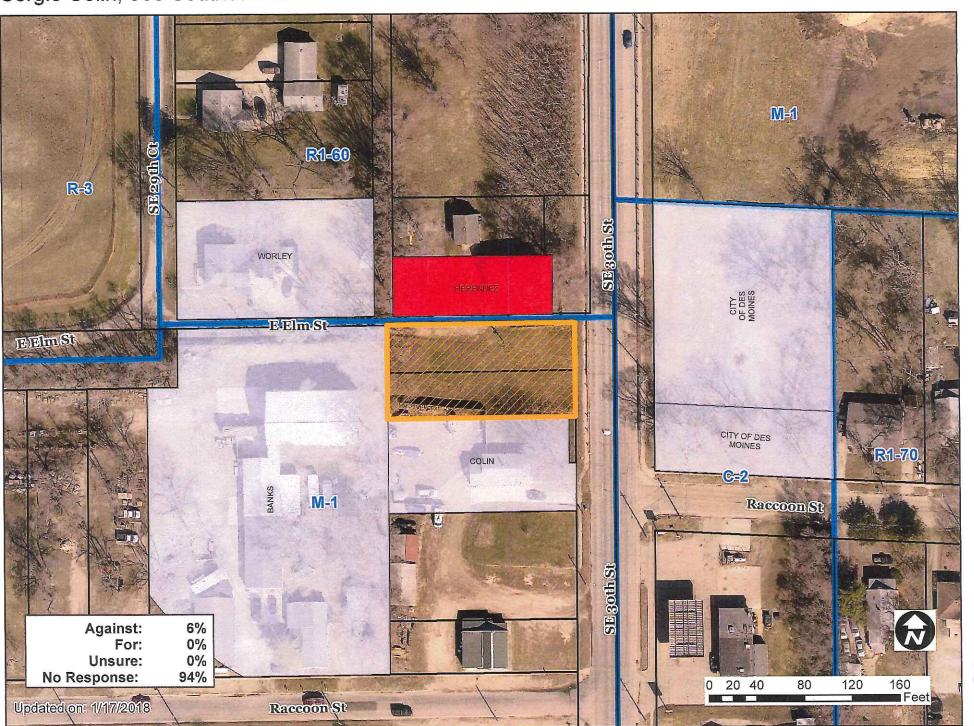

#### Members:

Communication from the City Plan and Zoning Commission advising that at their January 18, 2018 meeting, the following action was taken regarding a request for vacation of the following properties acquired for purposes of Right-Of-Way: Sergio Colin (owner), 308 Southeast 30<sup>th</sup> Street, for undeveloped property adjoining the north side of the property and Lisa and Manuel Hernandez (owners), 244 Southeast 30<sup>th</sup> Street, for undeveloped property adjoining the north side of the property and a segment of East Elm Street to the south of the property.

**APPROVAL** of the requested vacation of the following properties acquired for purposes of Right-Of-Way

A) Sergio Colin (owner), 308 Southeast 30<sup>th</sup> Street, for undeveloped property adjoining the north side of the property. (11-2017-1.18)

B) Lisa and Manuel Hernandez (owners), 244 Southeast 30<sup>th</sup> Street, for undeveloped property adjoining the north side of the property and a segment of East Elm Street to the south of the property. (11-2017-1.21)

- 2. Size of Site: The segment requested in "Part A" measures approximately 80 feet by 150 feet (12,000 square feet). The segments requested in "Part B" measure approximately 150 feet by 140 feet (21,000 square feet) and 8 feet by 150 feet (1,200 square feet).
- 3. Existing Zoning (site): The portions of Right-of-Way to the south of Elm Street are zoned "M-1" Light Industrial District and the portions of Right-of-Way to the north of Elm Street are zoned "R1-60" One-Family Low-Density Residential District.
- **4. Existing Land Use (site):** The requested Right-of-Way are undeveloped excess Right-of-Way for Southeast 30<sup>th</sup> Street (viaduct) and Elm Street. However, a portion of the requested Right-of-Way contains a driveway that is used to access 244 Southeast 30<sup>th</sup> Street.

# 5. Adjacent Land Use and Zoning:

North - "R1-60": Use is single-family residential.

South - "M-1": Use is single-family residential.

- 6. General Neighborhood/Area Land Uses: The subject segments of Right-of-Way are located along the west side of Southeast 30<sup>th</sup> Street viaduct. The surrounding area includes a mix of residential and industrial uses.
- 7. Applicable Recognized Neighborhood(s): The subject property is not located within 250 feet of any recognized Neighborhood Association. All neighborhood associations were notified of the meeting by mailing of the Preliminary Agenda on November 17, 2017 & December 29, 2018. Additionally, separate notifications of the hearing for this specific item were mailed on November 27, 2017 (10 days prior to December 7, 2017) and on January 8, 2018 (10 days prior to January 18, 2018) to the primary titleholder on file with the Polk County Assessor for each property adjacent to the requested Right-of-Way vacation. A Final Agenda was mailed to all the recognized neighborhood associations on December 1, 2017 and on January 12, 2018. All agendas and notices are mailed to the primary contact designated by the recognized neighborhood association to the City of Des Moines Neighborhood Development Division.
- 8. Relevant Zoning History: None.
- 9. PlanDSM Land Use Plan Designation: Business Park.
- 10. Applicable Regulations: In consideration of the criteria set forth in Chapter 18B of the Iowa Code, the Commission reviews all proposals to vacate land dedicated for a specific public purpose, such as for streets and parks, to determine whether the land is still needed for such purpose or may be released (vacated) for other use. The recommendation of the Commission is forwarded to the City Council.

# II. ADDITIONAL APPLICABLE INFORMATION

- 1. **Utilities:** There is an existing east/west water line within the requested Right-of-Way and an existing north/south sanitary sewer along the east side of the requested Right-of-Way. Easements must be reserved for these and any other existing utilities until such time that they are abandoned or relocated.
- 2. Street System/Access: The viaduct along the east edge of the Right-of-Way prevents the requested Right-of-Way from being developed for roadway purposes. During the conveyance process, the City's Real Estate Division will ensure that adequate Right-of-Way along Southeast 30<sup>th</sup> Street is retained to accommodate the viaduct.
- 3. Additional Information: The property at 308 Southeast 30<sup>th</sup> Street is used for a single-family residential use, which is considered to be legal non-conforming since a residential use is not permitted in the "M-1" Light Industrial District. Therefore, in order for the Right-of-Way requested in "Part A" to be assembled with this residential property, the Zoning Board of Adjustment must first grant a Variance that allows expansion of a non-conforming use. However, if the Right-of-Way is assembled with this property so that it can be developed for a permitted (non-residential) use, such development must be in accordance with a Site Plan as approved by the City's Permit & Development Center.