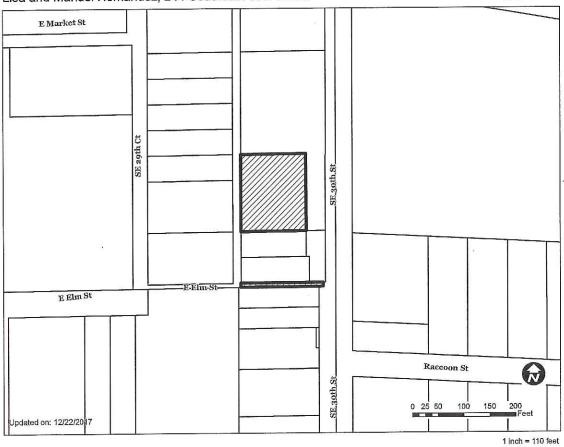

#### Members:

Communication from the City Plan and Zoning Commission advising that at their January 18, 2018 meeting, the following action was taken regarding a request for vacation of the following properties acquired for purposes of Right-Of-Way: Sergio Colin (owner), 308 Southeast 30<sup>th</sup> Street, for undeveloped property adjoining the north side of the property and Lisa and Manuel Hernandez (owners), 244 Southeast 30<sup>th</sup> Street, for undeveloped property adjoining the north side of the property and a segment of East Elm Street to the south of the property.

B) Lisa and Manuel Hernandez (owners), 244 Southeast 30<sup>th</sup> Street, for undeveloped property adjoining the north side of the property and a segment of East Elm Street to the south of the property. (11-2017-1.21)

- 2. Size of Site: The segment requested in "Part A" measures approximately 80 feet by 150 feet (12,000 square feet). The segments requested in "Part B" measure approximately 150 feet by 140 feet (21,000 square feet) and 8 feet by 150 feet (1,200 square feet).
- 3. Existing Zoning (site): The portions of Right-of-Way to the south of Elm Street are zoned "M-1" Light Industrial District and the portions of Right-of-Way to the north of Elm Street are zoned "R1-60" One-Family Low-Density Residential District.
- **4. Existing Land Use (site):** The requested Right-of-Way are undeveloped excess Right-of-Way for Southeast 30<sup>th</sup> Street (viaduct) and Elm Street. However, a portion of the requested Right-of-Way contains a driveway that is used to access 244 Southeast 30<sup>th</sup> Street.