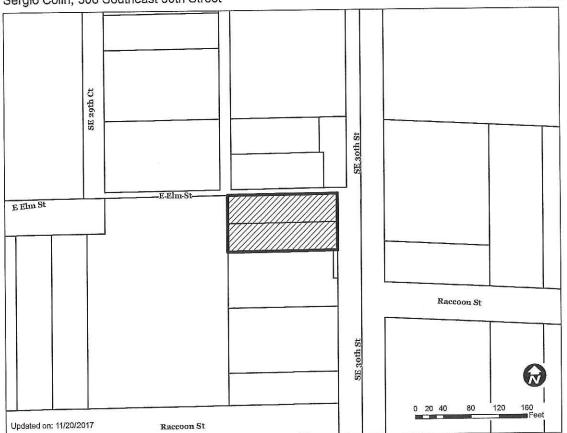

#### Members:

Communication from the City Plan and Zoning Commission advising that at their January 18, 2018 meeting, the following action was taken regarding a request for vacation of the following properties acquired for purposes of Right-Of-Way: Sergio Colin (owner), 308 Southeast 30<sup>th</sup> Street, for undeveloped property adjoining the north side of the property and Lisa and Manuel Hernandez (owners), 244 Southeast 30<sup>th</sup> Street, for undeveloped property adjoining the north side of the property and a segment of East Elm Street to the south of the property.

**APPROVAL** of the requested vacation of the following properties acquired for purposes of Right-Of-Way

A) Sergio Colin (owner), 308 Southeast 30<sup>th</sup> Street, for undeveloped property adjoining the north side of the property. (11-2017-1.18)

- 2. Size of Site: The segment requested in "Part A" measures approximately 80 feet by 150 feet (12,000 square feet). The segments requested in "Part B" measure approximately 150 feet by 140 feet (21,000 square feet) and 8 feet by 150 feet (1,200 square feet).
- 3. Existing Zoning (site): The portions of Right-of-Way to the south of Elm Street are zoned "M-1" Light Industrial District and the portions of Right-of-Way to the north of Elm Street are zoned "R1-60" One-Family Low-Density Residential District.
- **4. Existing Land Use (site):** The requested Right-of-Way are undeveloped excess Right-of-Way for Southeast 30<sup>th</sup> Street (viaduct) and Elm Street. However, a portion of the requested Right-of-Way contains a driveway that is used to access 244 Southeast 30<sup>th</sup> Street.