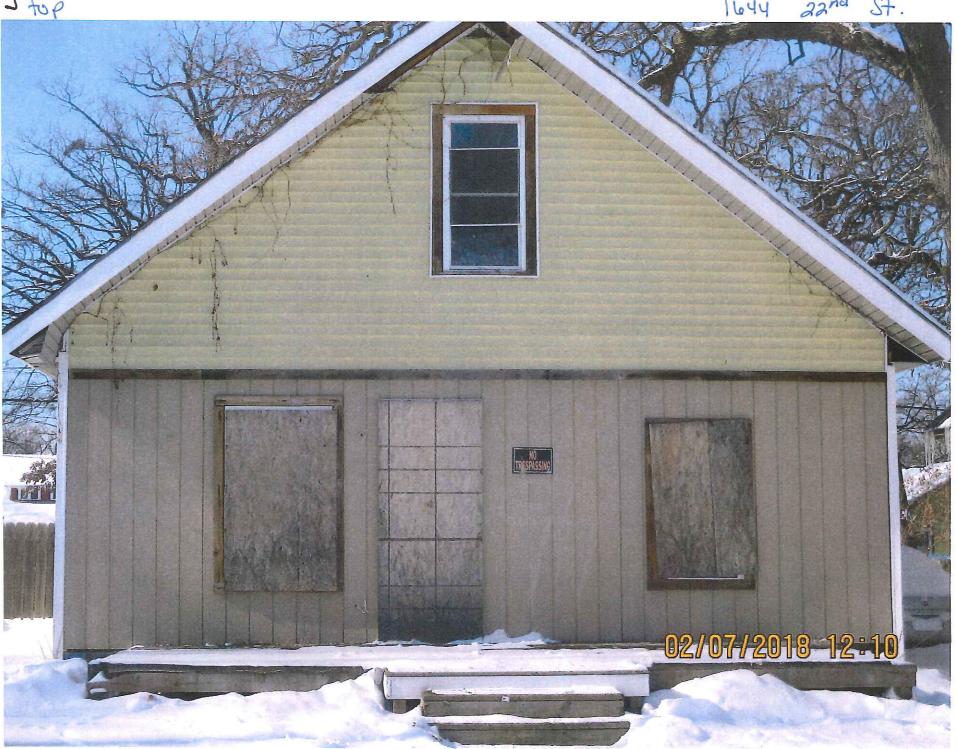

## ABATEMENT OF PUBLIC NUISANCE AT 1644 22<sup>nd</sup> STREET

WHEREAS, the property located at 1644 22<sup>nd</sup> Street, Des Moines, Iowa, was inspected by representatives of the City of Des Moines who determined that the main structure in its present condition constitutes not only a menace to health and safety but is also a public nuisance; and

WHEREAS, the Titleholder, Abdrahman Yagog Mohamed, was notified more than thirty days ago to repair or demolish the main structure and as of this date has failed to abate the nuisance.

NOW THEREFORE, BE IT RESOLVED BY THE CITY COUNCIL OF THE CITY OF DES MOINES, IOWA:

The main structure on the real estate legally described as The North ½ of Lot 38 and South 12.5 feet of Lot 39 in block 2 in INGLESIDE, an Official Plat, now included in and forming a part of the City of Des Moines, Polk County, Iowa, and locally known as 1644 22<sup>nd</sup> Street, has previously been declared a public nuisance;

An inspection of the referenced property was conducted for its conformance to the Municipal Code of the City of Des Moines. It has been determined from that inspection that the dwelling currently constitutes not only a menace to health and safety, but is also a public nuisance. Accordingly, the dwelling will be placarded as unfit for human habitation pursuant to the Municipal Code of the City of Des Moines and the Code of Iowa.