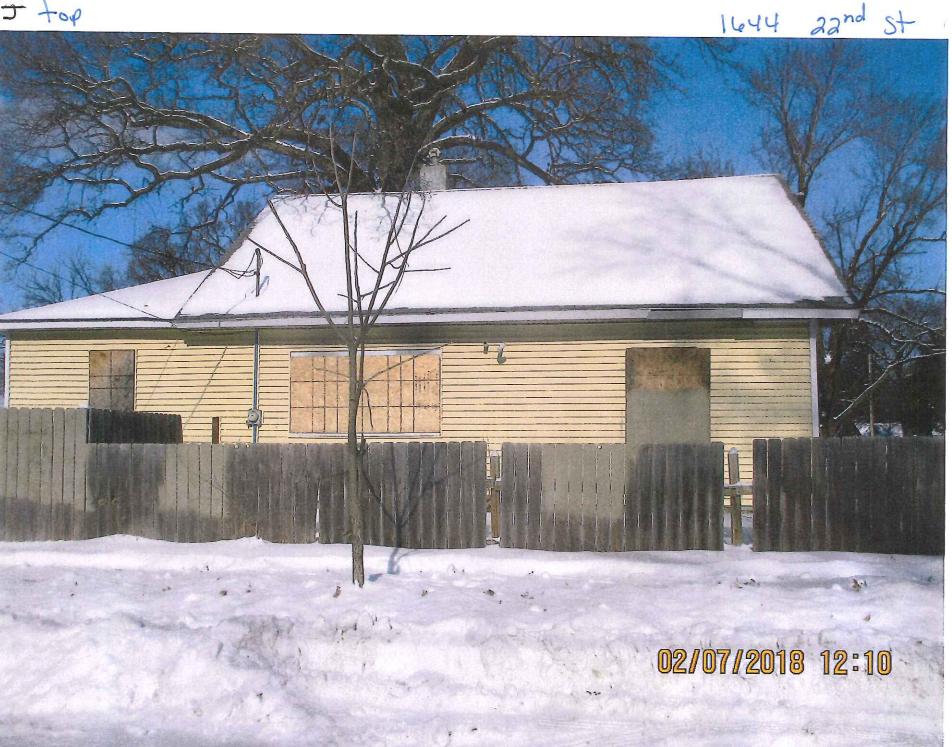

## ABATEMENT OF PUBLIC NUISANCE AT 1644 22<sup>nd</sup> STREET

WHEREAS, the property located at 1644 22<sup>nd</sup> Street, Des Moines, Iowa, was inspected by representatives of the City of Des Moines who determined that the main structure in its present condition constitutes not only a menace to health and safety but is also a public nuisance; and

WHEREAS, the Titleholder, Abdrahman Yagog Mohamed, was notified more than thirty days ago to repair or demolish the main structure and as of this date has failed to abate the nuisance.

NOW THEREFORE, BE IT RESOLVED BY THE CITY COUNCIL OF THE CITY OF DES MOINES, IOWA:

The main structure on the real estate legally described as The North ½ of Lot 38 and South 12.5 feet of Lot 39 in block 2 in INGLESIDE, an Official Plat, now included in and forming a part of the City of Des Moines, Polk County, Iowa, and locally known as 1644 22<sup>nd</sup> Street, has previously been declared a public nuisance;

An inspection of the referenced property was conducted for its conformance to the Municipal Code of the City of Des Moines. It has been determined from that inspection that the dwelling currently constitutes not only a menace to health and safety, but is also a public nuisance. Accordingly, the dwelling will be placarded as unfit for human habitation pursuant to the Municipal Code of the City of Des Moines and the Code of Iowa.