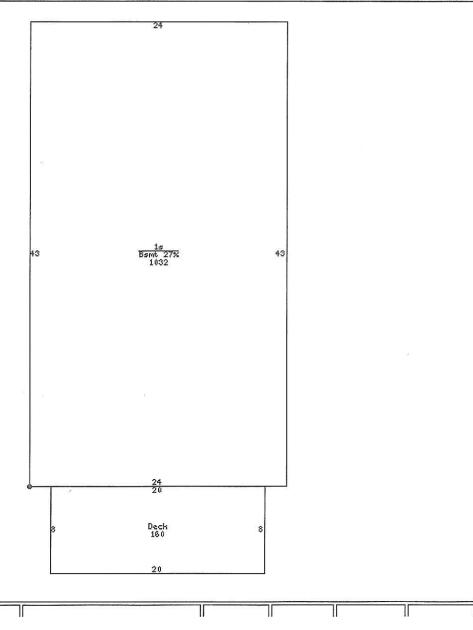

| Residence # 1 |                  |              |                   |              |                  |
|---------------|------------------|--------------|-------------------|--------------|------------------|
| OCCUPANCY     | SF/Single Family | RESID TYPE   | S1/1 Story        | BLDG STYLE   | BG/Bungalow      |
| YEAR BUILT    | 1915             | YEAR REMODEL | 2011              | # FAMILIES   | 1                |
| GRADE         | 4                | GRADE ADJUST | -05               | CONDITION    | PR/Poor          |
| TSFLA         | 1,032            | MAIN LV AREA | 1,032             | BSMT AREA    | 279              |
| DECK AREA     | 160              | FOUNDATION   | B/Brick           | EXT WALL TYP | VN/Vinyl Siding  |
| ROOF TYPE     | GB/Gable         | ROOF MATERL  | A/Asphalt Shingle | HEATING      | A/Gas Forced Air |
| AIR COND      | 100              | BATHROOMS    | 1                 | BEDROOMS     | 2                |
| ROOMS         | 5                |              |                   |              |                  |