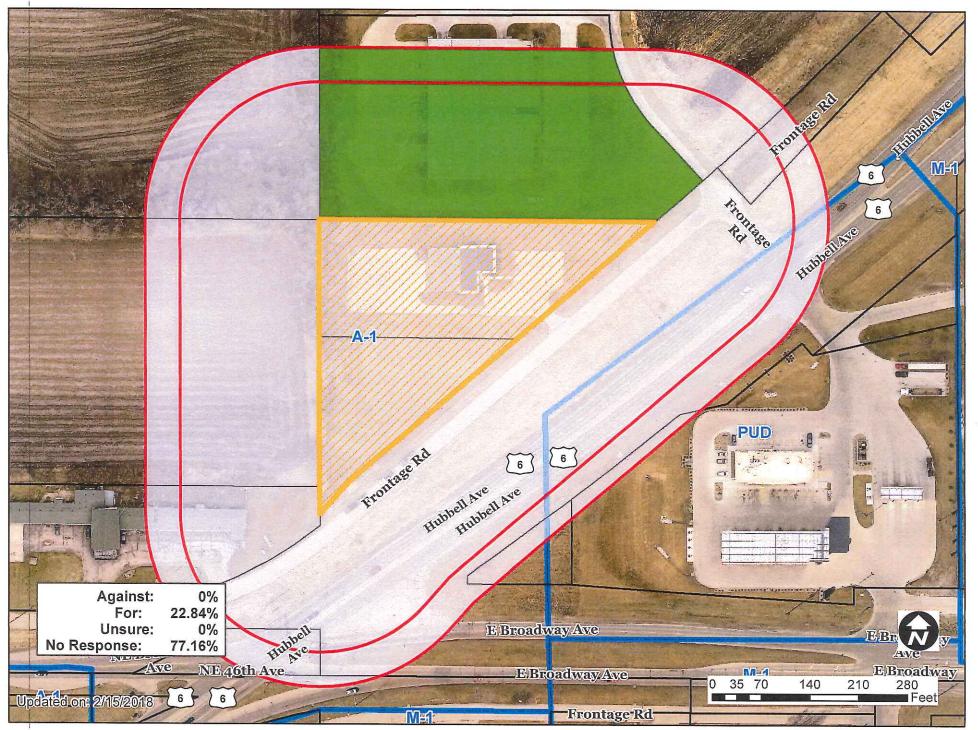

# Written Responses

1 in Favor 0 in Opposition

### I. GENERAL INFORMATION

- 1. Purpose of Request: The proposed rezoning would allow for expansion of an existing office and assembly use (Operating Engineers Local 234), which is a legal nonconforming use in the current "A-1" Agricultural District. The submitted site sketch demonstrates that the expansion would include a 1,500-square foot building addition and additional off-street parking. Any future construction on the property must be in accordance with a Site Plan as reviewed and approved by the City's Permit and Development Center.
- 2. Size of Site: The two parcels proposed for rezoning have a combined area of 100,754 square feet (2.31 acres).
- 3. Existing Zoning (site): "A-1" Agricultural District and "FSO" Freestanding Signs Overlay District.
- **4. Existing Land Use (site):** The site contains the existing commercial building occupied by Operating Engineers Local 234.
- 5. Adjacent Land Use and Zoning:
  - North "A-1"; Use is a production facility and warehouse for Watts Vault and Monument Company.
  - South "M-1"; Use is a miniwarehouse.
  - East "PUD": Use is Kum & Go convenience store.
  - West "A-1"; Uses are agricultural production and single-family dwellings.
- **6. General Neighborhood/Area Land Uses:** The subject site is located along the northwesterly side Hubbell Avenue just to the west of the Highway 65/69 bypass. This area includes a mix of commercial and industrial uses.
- 7. Applicable Recognized Neighborhood(s): The subject property is not located within 250 feet of any recognized neighborhood association. All recognized neighborhood associations were notified of the meeting by mailing of the Preliminary Agenda on January 26, 2018. Additionally, separate notifications of the hearing for this specific item were mailed on January 26, 2018 (20 days prior to the scheduled hearing) and on February 5, 2018 (10 days prior to the scheduled hearing) to the primary titleholder on file with the Polk County Assessor for each property within 250 feet of the site. A Final Agenda for the meeting was mailed to all recognized neighborhood associations on February 9, 2018.

Motion Passed: 8-0

Respectfully submitted,

Erik Lundy, AICP Senior City Planner

EML:tjh

| Operating Engineers, Local 234, Building Corporation (owner), represented by |                        |      |                                                                                                             |                                        |                   | by                                    | File #    |               |              |          |
|------------------------------------------------------------------------------|------------------------|------|-------------------------------------------------------------------------------------------------------------|----------------------------------------|-------------------|---------------------------------------|-----------|---------------|--------------|----------|
| Tracy Petersen (officer) for property located at 48                          |                        |      |                                                                                                             | 488                                    | 80 Hubbell Avenue |                                       |           | ZON2018-00001 |              |          |
| Description of Action                                                        |                        |      |                                                                                                             |                                        |                   | rict to "C-2" Ger<br>ansion of the ex |           |               |              | Priented |
| PlanDSM Future Land Use                                                      |                        |      |                                                                                                             | Current: Business Park. Proposed: N/A. |                   |                                       |           |               |              |          |
| Mobilizing Tomorrow Transportation Plan                                      |                        |      | No planned improvements.                                                                                    |                                        |                   |                                       |           |               |              |          |
| Current Zoning District                                                      |                        | t    | "A-1" Agricultural District and "FSO" Freestanding Signs Overlay District.                                  |                                        |                   |                                       |           |               |              |          |
| Proposed Zoning District                                                     |                        | rict | C-2" General Retail and Highway-Oriented Commercial District and "FSO" Freestanding Signs Overlay District. |                                        |                   |                                       | and "FSO" |               |              |          |
| Consent Card                                                                 | Consent Card Responses |      | In Favo                                                                                                     | r                                      | No                | Not In Favor Undetermined             |           | ned           | % Opposition |          |
| Subject Proper                                                               | Subject Property       |      | 1                                                                                                           |                                        | 0                 | 0                                     |           |               |              |          |
| Outside Area (200 feet)                                                      |                        |      |                                                                                                             |                                        |                   |                                       |           |               |              |          |
| Plan and Zonir                                                               |                        | Appr | oval                                                                                                        | Χ                                      |                   | Required 6/7 Vote of                  |           | Yes           |              |          |
| Commission A                                                                 | ction                  | Deni | the City Co                                                                                                 |                                        | the City Coun     | ncil                                  | No        |               | Х            |          |