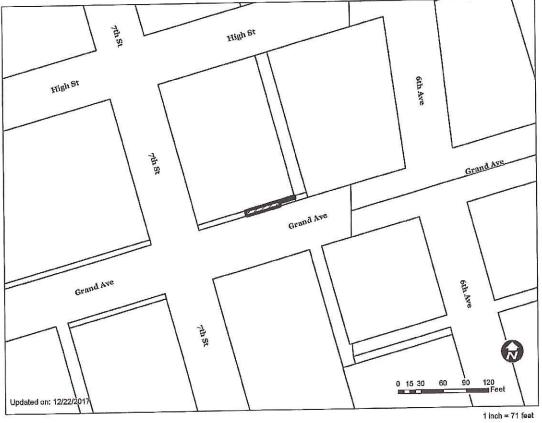

### I. GENERAL INFORMATION

- 1. Purpose of Request: The applicant is proposing to construct a 3-story commercial and office building on the eastern half of the block oriented toward Grand Avenue. This is the initial phase of the "Miesblock" development. The proposed building would have an entrance canopy and sun shade projections that would cantilever over the sidewalk in Grand Avenue. The footings for the building would encroach into the subsurface under the sidewalk in Grand Avenue.
- 2. Size of Site: The area of the requested vacations are as follows:
  - Air rights on Grand Avenue for the canopy 6.25 feet by 21 feet (131.25 square feet)
  - 2) Air rights on Grand Avenue for sun shades 3 feet by 65.5 feet (196.5 square feet)
  - 3) Subsurface rights on Grand Avenue for building footings 2 feet by 63.5 feet (127 square feet).
- 3. Existing Zoning (site): "C-3" Central Business District Commercial, "GGP" Gambling Games Prohibition District, "D-O" Downtown Overlay District, and "FSO" Freestanding Sign Overlay District.
- 4. Existing Land Use (site): Street Right-Of-Way in Grand Avenue.
- 5. Adjacent Land Use and Zoning:
  - North "C-3"; Use is High Street Right-Of-Way and surface parking owned by the Roman Catholic Diocese of Des Moines.
  - **South** "C-3"; Use is Grand Avenue Right-Of-Way and 35-story office high-rise building (Ruan Center Corp.)
  - East "C-3"; 3-story, office use building (The Roman Catholic Diocese of Des Moines.)
  - West "C-3"; Use is 7<sup>th</sup> Street Right-Of-Way and parking structure owned by Principal Financial Group.
- **6. General Neighborhood/Area Land Uses:** The site is located at the northeast corner of the 7<sup>th</sup> Street and Grand Avenue intersection in the downtown core. The area contains a