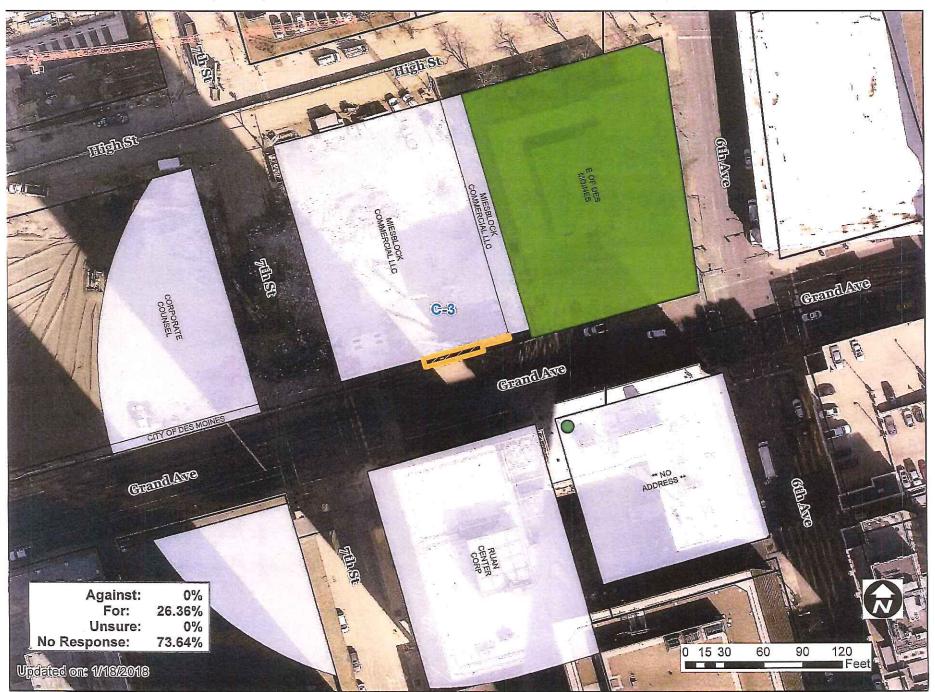

Mayor

年至

| Miesblock Commercial, LLC (owner), 665 Grand Avenue, represented by Alexander Grgurich (officer). |                                                                                                                                                                                         |                  |                          |              |                  | File #<br>11-2017-1.20                                |              |         |          |               |
|---------------------------------------------------------------------------------------------------|-----------------------------------------------------------------------------------------------------------------------------------------------------------------------------------------|------------------|--------------------------|--------------|------------------|-------------------------------------------------------|--------------|---------|----------|---------------|
| Description of Action                                                                             | within the                                                                                                                                                                              | ne nor<br>ions a | th 6.25 fe<br>nd projec  | et of adjoir | ning<br>ce c     | ne north 2 feet o<br>Grand Avenue,<br>anopy and build | to allow for | encroad | coment   | UI SUDSUITACE |
| PlanDSM Future Land Use Current: Downtown Mixed Use. Proposed: N/A.                               |                                                                                                                                                                                         |                  |                          |              | ced Use.         |                                                       |              |         |          |               |
| Mobilizing Tomorrow<br>Transportation Plan                                                        |                                                                                                                                                                                         |                  | No planned improvements. |              |                  |                                                       |              |         |          |               |
| Current Zonin                                                                                     | "C-3" Central Business District Commercial District, "GGP" Gambling Games Prohibition Overlay District, "D-0" Downtown Overlay District, and "FSO" Freestanding Signs Overlay District. |                  |                          |              |                  |                                                       |              |         |          |               |
| Proposed Zor                                                                                      | ing Distr                                                                                                                                                                               | ict              | N/A.                     |              |                  |                                                       |              |         |          |               |
| Consent Card Responses Subject Property Outside Area (200 feet)                                   |                                                                                                                                                                                         | In Favor         |                          | No<br>0      | t In Favor       | Undetermined                                          |              | % Op    | position |               |
|                                                                                                   |                                                                                                                                                                                         | roval 11-0       |                          |              | the City Council |                                                       | Yes          |         |          |               |
| Commission Action                                                                                 |                                                                                                                                                                                         |                  |                          | Deni         |                  |                                                       |              | No      |          | X             |

### Written Responses

2 in Favor

0 in opposition

### I. GENERAL INFORMATION

- 1. Purpose of Request: The applicant is proposing to construct a 3-story commercial and office building on the eastern half of the block oriented toward Grand Avenue. This is the initial phase of the "Miesblock" development. The proposed building would have an entrance canopy and sun shade projections that would cantilever over the sidewalk in Grand Avenue. The footings for the building would encroach into the subsurface under the sidewalk in Grand Avenue.
- 2. Size of Site: The area of the requested vacations are as follows:
  - Air rights on Grand Avenue for the canopy 6.25 feet by 21 feet (131.25 square feet)
  - 2) Air rights on Grand Avenue for sun shades 3 feet by 65.5 feet (196.5 square feet)
  - 3) Subsurface rights on Grand Avenue for building footings 2 feet by 63.5 feet (127 square feet).
- 3. Existing Zoning (site): "C-3" Central Business District Commercial, "GGP" Gambling Games Prohibition District, "D-O" Downtown Overlay District, and "FSO" Freestanding Sign Overlay District.
- 4. Existing Land Use (site): Street Right-Of-Way in Grand Avenue.
- 5. Adjacent Land Use and Zoning:
  - North "C-3"; Use is High Street Right-Of-Way and surface parking owned by the Roman Catholic Diocese of Des Moines.
  - **South** "C-3"; Use is Grand Avenue Right-Of-Way and 35-story office high-rise building (Ruan Center Corp.)
  - East "C-3"; 3-story, office use building (The Roman Catholic Diocese of Des Moines.)
  - West "C-3"; Use is 7<sup>th</sup> Street Right-Of-Way and parking structure owned by Principal Financial Group.
- **6. General Neighborhood/Area Land Uses:** The site is located at the northeast corner of the 7<sup>th</sup> Street and Grand Avenue intersection in the downtown core. The area contains a