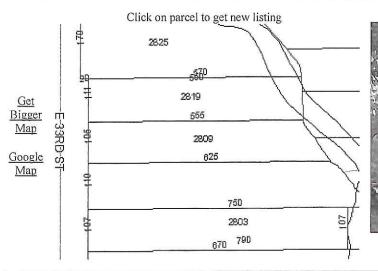

## Polk County Assessor

[<u>Home</u>] [<u>General Query</u>] [<u>Legal Query</u>] [<u>HomeOwner Query</u>] [<u>Book/Page Query</u>] [<u>Commercial Query</u>] [<u>Res Sales Query</u>] [ [<u>Comm Sales Query</u>] [<u>Help</u>]

| District/Parcel   | GeoParcel                      | Map                      | Nbhd                            | Jurisdiction          | Status |
|-------------------|--------------------------------|--------------------------|---------------------------------|-----------------------|--------|
| 060/04686-000-000 | 7923-29-401-003                | 0813                     | DM12/B                          | DES MOINES            | ACTIVE |
| School District   | Tax Increment Finance District | Bond/Fire/Sewer/Cemetery |                                 | and the second second |        |
| 1/Des Moines      |                                |                          |                                 |                       |        |
| Street Address    |                                |                          | City State                      | Zipcode               |        |
| 2809 E 33RD ST    | Г                              |                          | <b>DES MOINES IA 50317-3733</b> |                       | 33     |

#### **Mailing Address**

BETH M LEWIS 2809 E 33RD ST DES MOINES, IA 50317-3733

### Legal Description

LOT 1003 FOUR MILE

| Ownership       | Name                     |      | Recorded | Book/Page | RevStan | nps   |
|-----------------|--------------------------|------|----------|-----------|---------|-------|
| Title Holder #1 | LEWIS, BETH M 1988-06-20 |      | 5886/549 |           |         |       |
| Assessment      | Class                    | Kind | Land     | Bldg      | AgBd    | Total |