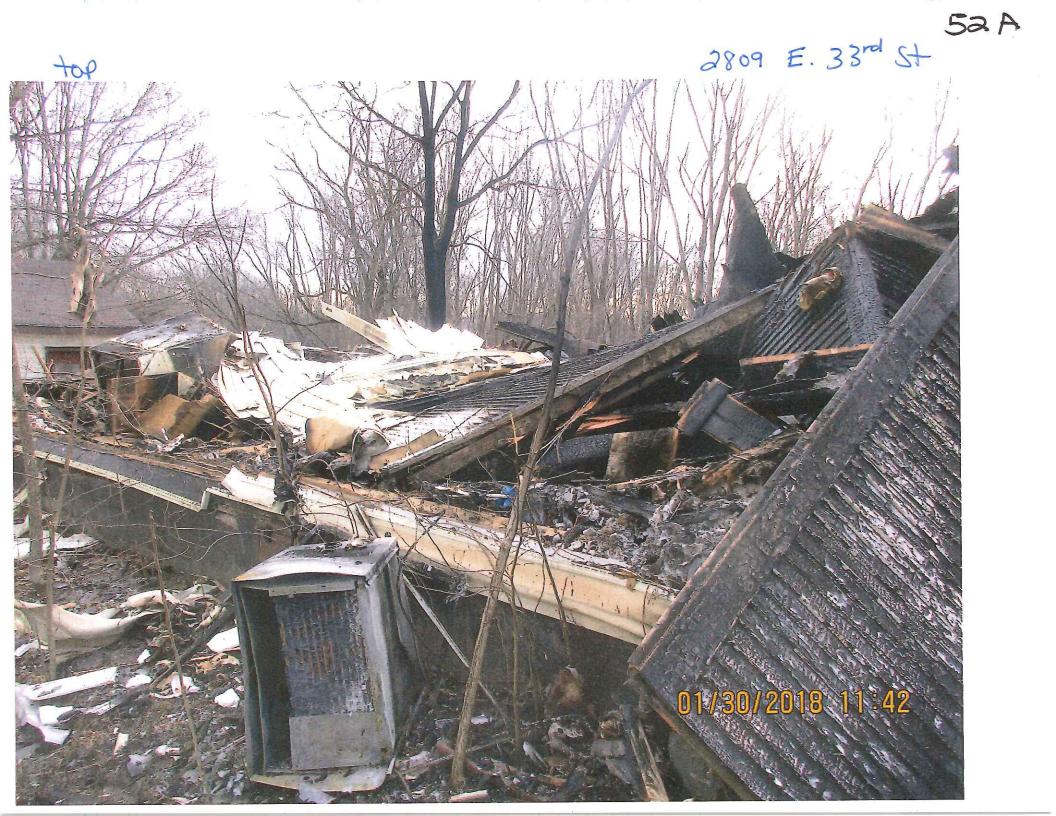

## ABATEMENT OF PUBLIC NUISANCES AT 2809 E 33<sup>rd</sup> STREET

WHEREAS, the property located at 2809 E 33<sup>rd</sup> Street, Des Moines, Iowa, was inspected by representatives of the City of Des Moines who determined that the main structure and garage structures in their present condition constitutes not only a menace to health and safety but are also public nuisances; and

WHEREAS, the Titleholder, Beth M. Lewis, and Mortgage Holder, Ocwen Loan Servicing, LLC, were notified more than thirty days ago to repair or demolish the main structure and garage structures and as of this date have failed to abate the nuisances.

NOW THEREFORE, BE IT RESOLVED BY THE CITY COUNCIL OF THE CITY OF DES MOINES, IOWA:

The main structure and garage structures on the real estate legally described as Lot 1003 in FOUR MILE, an Official Plat, now included in and forming a part of the City of Des Moines, Polk County, Iowa, and locally known as 2809 E 33<sup>rd</sup> Street, have previously been declared public nuisances;

The City Legal Department is hereby authorized to file an action in district court to obtain a decree ordering the abatement of the public nuisances, and should the owner fail to abate the nuisances, as ordered, that the matter may be referred to the Department of Engineering which will take all necessary action to demolish and remove said structures.