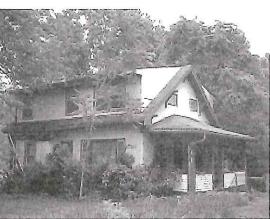

Approximate date of photo 08/06/2014

| Residence # 1   |                  |                |                   |                 |                 |
|-----------------|------------------|----------------|-------------------|-----------------|-----------------|
| OCCUPANCY       | SF/Single Family | RESID TYPE     | S2/2 Stories      | BLDG STYLE      | ET/Early 20s    |
| YEAR BUILT      | 1920             | # FAMILIES     | 1                 | GRADE           | 4               |
| GRADE<br>ADJUST | +00              | CONDITION      | VP/Very Poor      | TSFLA           | 2,140           |
| MAIN LV AREA    | 1,188            | UPPR LV AREA   | 952               | BSMT AREA       | 952             |
| FIN BMT AREA    | 400              | FIN BMT QUAL   | AV/Average        | OPEN PORCH      | 240             |
| PATIO AREA      | 552              | FOUNDATION     | C/Concrete Block  | EXT WALL<br>TYP | VN/Vinyl Siding |
| ROOF TYPE       | GB/Gable         | ROOF<br>MATERL | A/Asphalt Shingle | FIREPLACES      | 1               |
| HEATING         | A/Gas Forced Air | AIR COND       | 0                 | BATHROOMS       | 2               |
| BEDROOMS        | 4                | ROOMS          | 8                 |                 |                 |