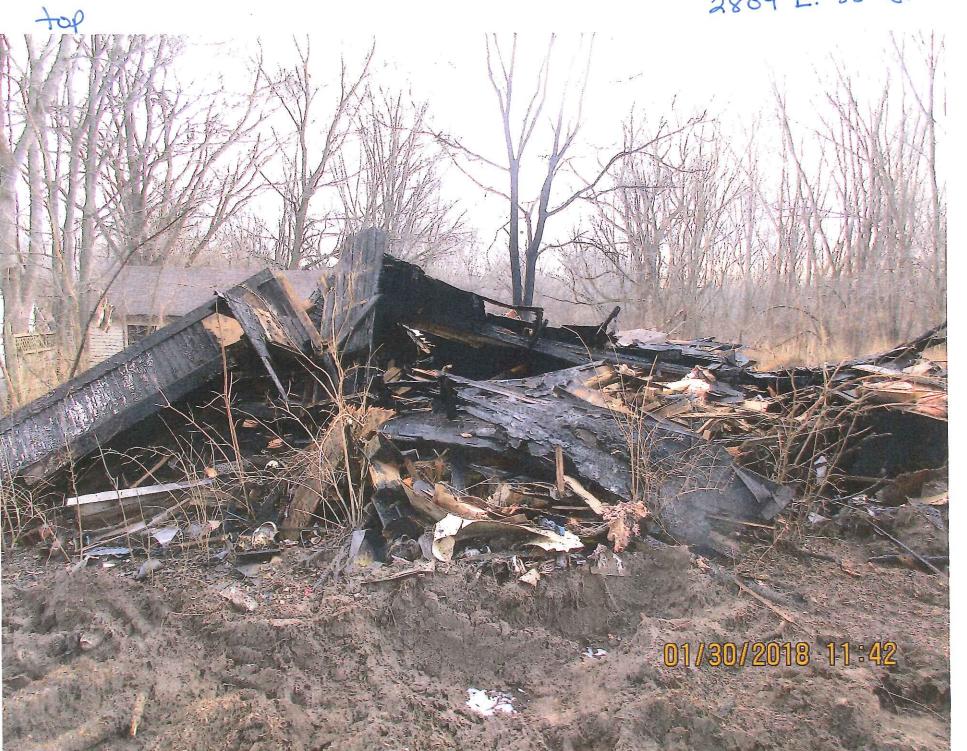

## ABATEMENT OF PUBLIC NUISANCES AT 2809 E 33<sup>rd</sup> STREET

WHEREAS, the property located at 2809 E 33<sup>rd</sup> Street, Des Moines, Iowa, was inspected by representatives of the City of Des Moines who determined that the main structure and garage structures in their present condition constitutes not only a menace to health and safety but are also public nuisances; and

WHEREAS, the Titleholder, Beth M. Lewis, and Mortgage Holder, Ocwen Loan Servicing, LLC, were notified more than thirty days ago to repair or demolish the main structure and garage structures and as of this date have failed to abate the nuisances.

NOW THEREFORE, BE IT RESOLVED BY THE CITY COUNCIL OF THE CITY OF DES MOINES, IOWA:

The main structure and garage structures on the real estate legally described as Lot 1003 in FOUR MILE, an Official Plat, now included in and forming a part of the City of Des Moines, Polk County, Iowa, and locally known as 2809 E 33<sup>rd</sup> Street, have previously been declared public nuisances;

The City Legal Department is hereby authorized to file an action in district court to obtain a decree ordering the abatement of the public nuisances, and should the owner fail to abate the nuisances, as ordered, that the matter may be referred to the Department of Engineering which will take all necessary action to demolish and remove said structures.