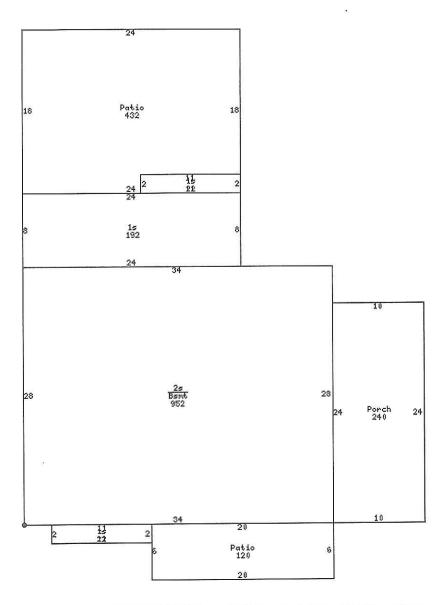

| Residence # 1   |                  |                |                   |                 |                 |
|-----------------|------------------|----------------|-------------------|-----------------|-----------------|
| OCCUPANCY       | SF/Single Family | RESID TYPE     | S2/2 Stories      | BLDG STYLE      | ET/Early 20s    |
| YEAR BUILT      | 1920             | # FAMILIES     | 1                 | GRADE           | 4               |
| GRADE<br>ADJUST | +00              | CONDITION      | VP/Very Poor      | TSFLA           | 2,140           |
| MAIN LV AREA    | 1,188            | UPPR LV AREA   | 952               | BSMT AREA       | 952             |
| FIN BMT AREA    | 400              | FIN BMT QUAL   | AV/Average        | OPEN PORCH      | 240             |
| PATIO AREA      | 552              | FOUNDATION     | C/Concrete Block  | EXT WALL<br>TYP | VN/Vinyl Siding |
| ROOF TYPE       | GB/Gable         | ROOF<br>MATERL | A/Asphalt Shingle | FIREPLACES      | 1               |
| HEATING         | A/Gas Forced Air | AIR COND       | 0                 | BATHROOMS       | 2               |
| BEDROOMS        | 4                | ROOMS          | 8                 |                 |                 |