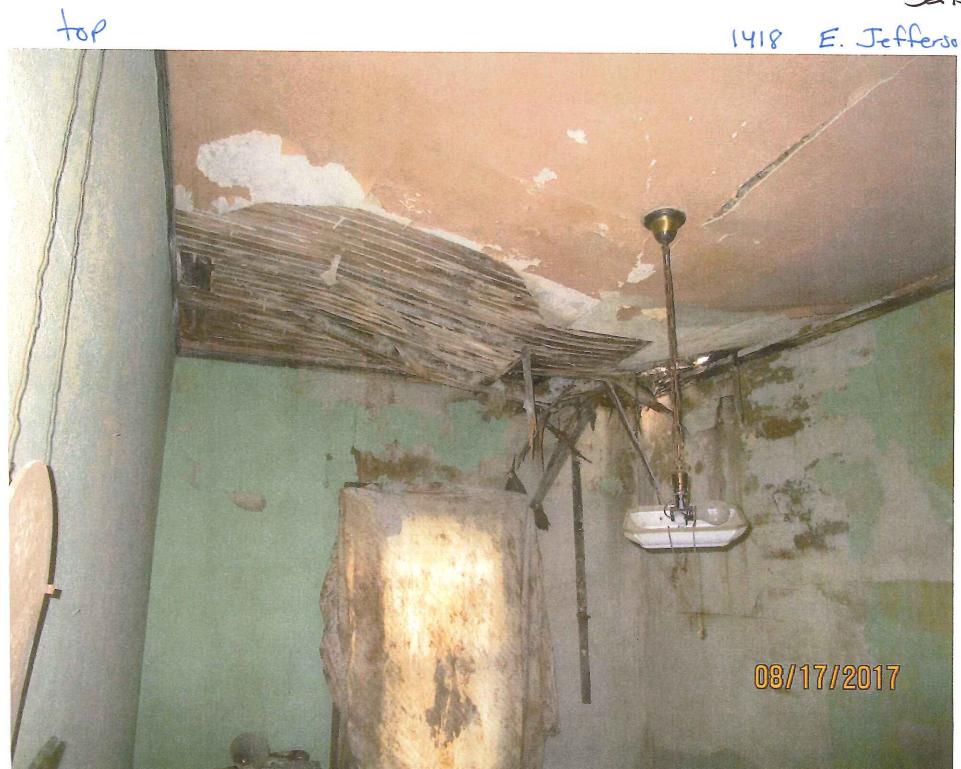

## 1418 E JEFFERSON AVE Areas that need attention: Defect: In poor repair Component: Flooring Requirement: Compliance with International Building Location: Throughout Code Comments: Defect: In poor repair Component: Bathroom Lavatory Requirement: Compliance with Uniform Plumbing Code Location: Comments: Defect: In poor repair

| Component:<br>Requirement: | Electrical Service<br>Electrical Permit                                                                     | Defect: Location:                  | In poor repair Throughout             |
|----------------------------|-------------------------------------------------------------------------------------------------------------|------------------------------------|---------------------------------------|
| <u>Comments:</u>           |                                                                                                             |                                    |                                       |
| Component:                 | Mechanical System                                                                                           | Defect:                            | See Comments                          |
| Requirement:               | Compliance, Uniform Mechanics Code                                                                          | Location:                          | Throughout                            |
| <u>Comments:</u>           | Have licensed contractor check for proper, safe receipt. May require mechanical permit depend system.       | working order a<br>ding upon scope | nd provide copy of<br>of work done to |
| Component:                 | Plumbing System                                                                                             | Defect:                            | See Comments                          |
| Requirement:               | Compliance with Uniform Plumbing Code                                                                       | Location:                          | Throughout                            |
| Comments:                  | Have licensed contractor check for proper, safe<br>receipt. May require plumbing permit dependir<br>system. | working order a                    | nd provide copy of<br>work done to    |
| Component:                 | Exterior Doors/Jams                                                                                         | Defect:                            | In poor repair                        |
| Requirement:               | Compliance with International Building Code                                                                 | Location:                          | Throughout                            |
| Comments:                  |                                                                                                             |                                    |                                       |
| Component:                 | Interior Walls /Ceiling                                                                                     | Defect:                            | In poor repair                        |
| Requirement:               | Building Permit                                                                                             | Location:                          | Throughout                            |
| Comments:                  |                                                                                                             |                                    | e.                                    |
| Component:                 | Roof                                                                                                        | Defect:                            | In poor repair                        |
| Requirement:               | Building Permit                                                                                             | Location:                          | Throughout                            |
| Comments:                  |                                                                                                             |                                    |                                       |
|                            |                                                                                                             |                                    |                                       |

| Component: Requirement: Comments: | Shingles Flashing<br>Compliance with International Building<br>Code | Defect:                                                     | In poor repair Throughout |
|-----------------------------------|---------------------------------------------------------------------|-------------------------------------------------------------|---------------------------|
|                                   | s                                                                   |                                                             |                           |
| Component:                        | Window Glazing/Paint                                                | Defect:                                                     | Deteriorated              |
| Requirement:                      | Compliance with International Building Code                         | Location:                                                   | Throughout                |
| Comments:                         |                                                                     |                                                             |                           |
|                                   |                                                                     |                                                             |                           |
| Component:                        | Exterior Stairs                                                     | Defect:                                                     | In poor repair            |
| Requirement:                      | Building Permit                                                     | Location:                                                   | Stairway                  |
| Comments:                         | Front stairs.                                                       |                                                             |                           |
|                                   |                                                                     |                                                             |                           |
| Component:                        | Windows/Window Frames                                               | Defect:                                                     | In poor repair            |
| Requirement:                      | Compliance with International Building Code                         | Location:                                                   | Throughout                |
| Comments:                         | Code                                                                | 34 THEORY 1995 A. T. C. | Acceptance and Acceptance |
|                                   |                                                                     |                                                             |                           |
|                                   |                                                                     |                                                             |                           |