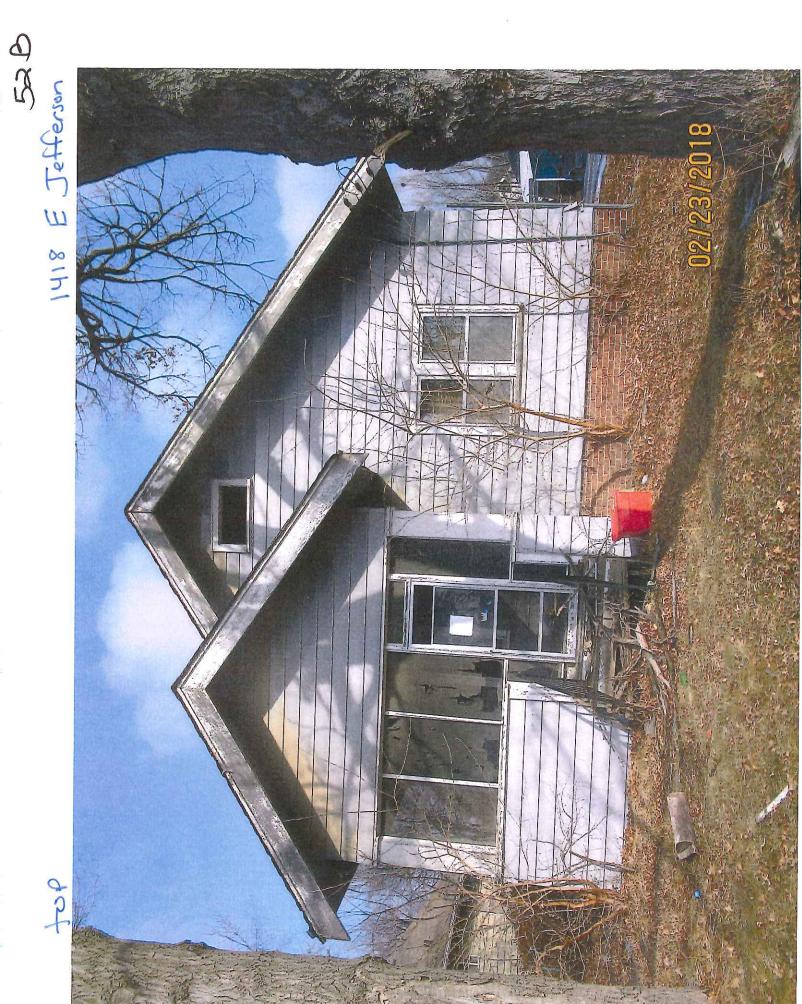

## ABATEMENT OF PUBLIC NUISANCE AT 1418 E JEFFERSON AVENUE

WHEREAS, the property located at 1418 E Jefferson Avenue, Des Moines, Iowa, was inspected by representatives of the City of Des Moines who determined that the main structure in its present condition constitutes not only a menace to health and safety but is also a public nuisance; and

The main structure on the real estate legally described as Lot 20 in UNION LAWNS, an Official Plat, now included in and forming a part of the City of Des Moines, Polk County, Iowa, and locally known as 1418 E Jefferson Avenue, has previously been declared a public nuisance;