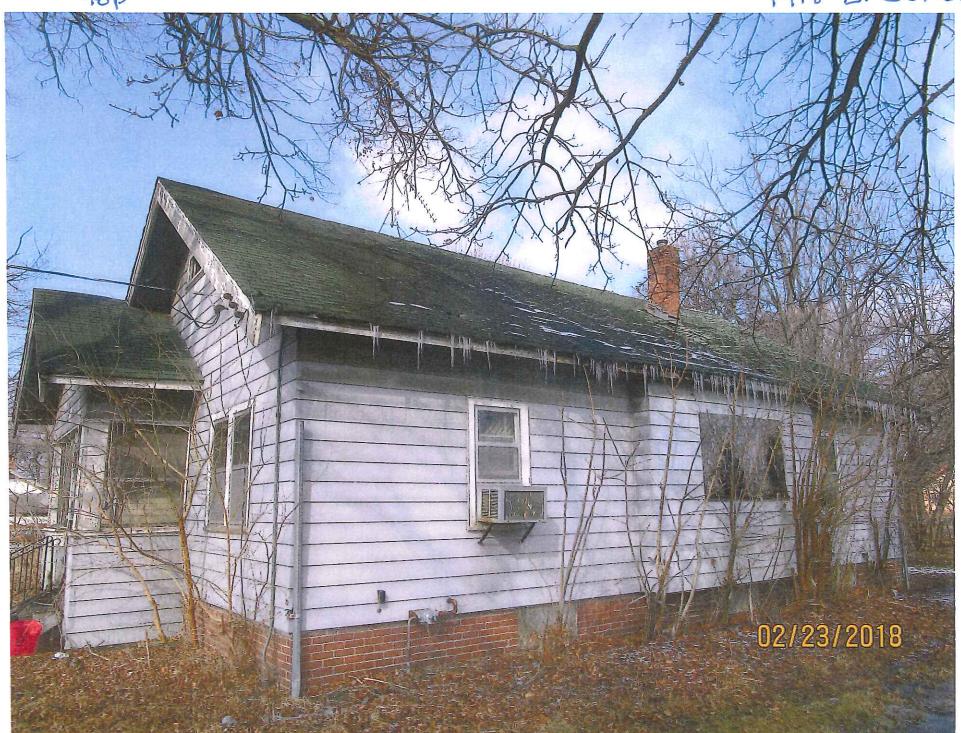

## ABATEMENT OF PUBLIC NUISANCE AT 1418 E JEFFERSON AVENUE

WHEREAS, the property located at 1418 E Jefferson Avenue, Des Moines, Iowa, was inspected by representatives of the City of Des Moines who determined that the main structure in its present condition constitutes not only a menace to health and safety but is also a public nuisance; and

The main structure on the real estate legally described as Lot 20 in UNION LAWNS, an Official Plat, now included in and forming a part of the City of Des Moines, Polk County, Iowa, and locally known as 1418 E Jefferson Avenue, has previously been declared a public nuisance;