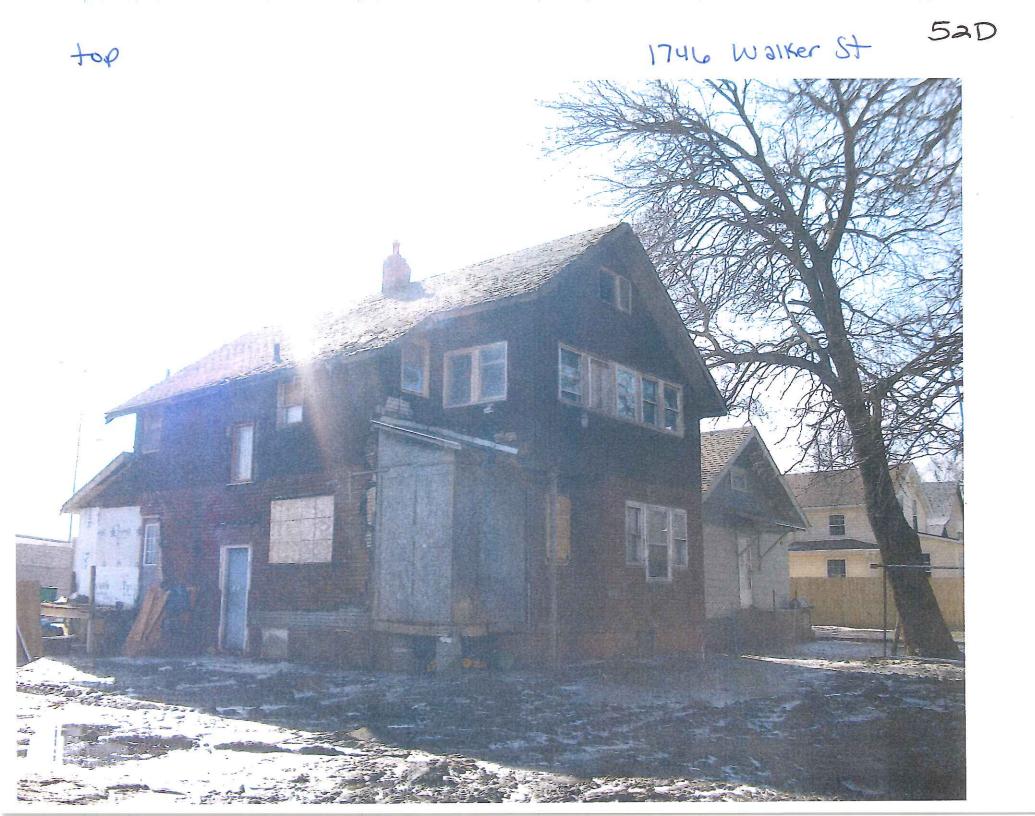

5aD 1746 Walker St

# Areas that need attention: 1746 WALKER ST

| Component:<br>Requirement:                                                                                                    | Brick Chimney                                                                                                                                                                                                                          | Defect:                                                 | Deteriorated                                                                                              |
|-------------------------------------------------------------------------------------------------------------------------------|----------------------------------------------------------------------------------------------------------------------------------------------------------------------------------------------------------------------------------------|---------------------------------------------------------|-----------------------------------------------------------------------------------------------------------|
|                                                                                                                               | Building Permit                                                                                                                                                                                                                        | Location:                                               | Main Structure                                                                                            |
| Comments:                                                                                                                     |                                                                                                                                                                                                                                        |                                                         |                                                                                                           |
| ē                                                                                                                             |                                                                                                                                                                                                                                        |                                                         | · · ·                                                                                                     |
| Component:                                                                                                                    | Bathroom Lavatory                                                                                                                                                                                                                      | Defect:                                                 | In disrepair                                                                                              |
| <u>Requirement:</u>                                                                                                           | Plumbing Permit                                                                                                                                                                                                                        | Location:                                               | Main Structure                                                                                            |
| Comments:                                                                                                                     | x                                                                                                                                                                                                                                      |                                                         |                                                                                                           |
|                                                                                                                               | я                                                                                                                                                                                                                                      |                                                         | î <sup>K</sup>                                                                                            |
| Component:                                                                                                                    | Incompatible Breaker Panel                                                                                                                                                                                                             | Defect:                                                 | Improperly Installed                                                                                      |
| <u>Requirement:</u>                                                                                                           | Electrical Permit                                                                                                                                                                                                                      | Location:                                               | Main Structure                                                                                            |
| Comments:                                                                                                                     |                                                                                                                                                                                                                                        | <u>nooncionn</u>                                        |                                                                                                           |
|                                                                                                                               |                                                                                                                                                                                                                                        |                                                         |                                                                                                           |
| <u>Component:</u>                                                                                                             | Flooring                                                                                                                                                                                                                               | Defect:                                                 | Deteriorated                                                                                              |
| Requirement:                                                                                                                  | Building Permit                                                                                                                                                                                                                        | location:                                               | Main Structure                                                                                            |
| <u>Comments:</u>                                                                                                              |                                                                                                                                                                                                                                        | Location                                                | Main Scructure                                                                                            |
|                                                                                                                               | аналанан каланан калан калан каланан калан к<br>Калан калан кал<br>Х |                                                         | anten artikalarten 4 Alvin 4 Erek artikalarten artikalarten artikalarten artikalarten artikalarten artika |
| Component:                                                                                                                    | Exterior Doors/Jams                                                                                                                                                                                                                    | Defect:                                                 | Deteriorated                                                                                              |
| Requirement:                                                                                                                  | Building Permit                                                                                                                                                                                                                        | Location                                                | Main Structure                                                                                            |
|                                                                                                                               |                                                                                                                                                                                                                                        |                                                         |                                                                                                           |
| Comments:                                                                                                                     |                                                                                                                                                                                                                                        | Location.                                               |                                                                                                           |
| <u>Comments:</u>                                                                                                              | •                                                                                                                                                                                                                                      | Location.                                               | n andalan a sandaren satu an<br>K B                                                                       |
| <u>Comments:</u><br><u>Component:</u>                                                                                         | Exterior Stairs                                                                                                                                                                                                                        | Defect:                                                 | Deteriorated                                                                                              |
|                                                                                                                               | Exterior Stairs<br>Building Permit                                                                                                                                                                                                     | Defect:                                                 |                                                                                                           |
| Component:                                                                                                                    |                                                                                                                                                                                                                                        | Defect:                                                 | Deteriorated<br>Main Structure                                                                            |
| <u>Component:</u><br><u>Requirement:</u>                                                                                      |                                                                                                                                                                                                                                        | Defect:                                                 |                                                                                                           |
| <u>Component:</u><br><u>Requirement:</u>                                                                                      |                                                                                                                                                                                                                                        | Defect:                                                 |                                                                                                           |
| <u>Component:</u><br><u>Requirement:</u><br><u>Comments:</u>                                                                  | Building Permit                                                                                                                                                                                                                        | Defect:<br>Location:<br>Defect:                         | Main Structure<br>Deteriorated                                                                            |
| Component:<br>Requirement:<br>Comments:<br>Component:                                                                         | Building Permit<br>Exterior Walls                                                                                                                                                                                                      | Defect:<br>Location:<br>Defect:                         | Main Structure                                                                                            |
| Component:<br>Requirement:<br>Comments:<br>Component:<br>Requirement:                                                         | Building Permit<br>Exterior Walls                                                                                                                                                                                                      | Defect:<br>Location:<br>Defect:                         | Main Structure<br>Deteriorated                                                                            |
| Component:<br>Requirement:<br>Comments:<br>Component:<br>Requirement:                                                         | Building Permit<br>Exterior Walls                                                                                                                                                                                                      | Defect:<br>Location:<br>Defect:<br>Location:            | Main Structure<br>Deteriorated<br>Main Structure                                                          |
| Component:<br>Requirement:<br>Comments:<br>Component:<br>Requirement:<br>Comments:                                            | Building Permit<br>Exterior Walls<br>Building Permit                                                                                                                                                                                   | Defect:<br>Location:<br>Defect:<br>Location:<br>Defect: | Main Structure Deteriorated Main Structure Deteriorated                                                   |
| Component:<br>Requirement:<br>Comments:<br>Component:<br>Requirement:<br>Comments:<br>Component:<br>Requirement:<br>Comments: | Building Permit<br>Exterior Walls<br>Building Permit<br>Foundation                                                                                                                                                                     | Defect:<br>Location:<br>Defect:<br>Location:<br>Defect: | Main Structure<br>Deteriorated<br>Main Structure                                                          |
| Component:<br>Requirement:<br>Comments:<br>Component:<br>Requirement:<br>Comments:                                            | Building Permit<br>Exterior Walls<br>Building Permit<br>Foundation                                                                                                                                                                     | Defect:<br>Location:<br>Defect:<br>Location:<br>Defect: | Main Structure Deteriorated Main Structure Deteriorated                                                   |

\\CDMAPPS1\D-VOLUME\APPDATA\Tidemark\prd 41\Forms & Reports\dsmCODPubNo.rm

| ×       |                                          |                                        | \$               |                |                |                                          |      |     |
|---------|------------------------------------------|----------------------------------------|------------------|----------------|----------------|------------------------------------------|------|-----|
|         | <u>Component:</u><br><u>Requirement:</u> | Furnace<br>Mechanical Permit           | . (* ·           | Defect:        | Deteriorated   |                                          |      | 7   |
| ř.      | <u>ixequirement:</u>                     | Mechanical Permit                      |                  | Location       | Main Structure |                                          |      |     |
| 1       | Comments:                                |                                        | 3 <b>8</b> ()    | notaroni       |                |                                          |      |     |
|         |                                          |                                        |                  |                |                |                                          | *    |     |
|         |                                          | · · · · · · · · · · · · · · · · · · ·  |                  | · · ·          |                |                                          |      |     |
|         | Component:                               | Smoke Detectors                        |                  | Defect:        | Deteriorated   |                                          |      |     |
|         | Requirement:                             | Building Permit                        |                  | Location       | Main Structure |                                          |      |     |
|         | Comments:                                |                                        | ) r              | LUCALION       | Main Structure |                                          |      |     |
|         |                                          |                                        |                  |                |                |                                          |      |     |
|         |                                          |                                        | •                |                | •)             |                                          |      |     |
|         | Component:                               | Interior Stairway                      |                  | Defect:        | Deteriorated   | The second second second                 |      | 1   |
|         | Requirement:                             | Building Permit                        |                  |                |                |                                          |      |     |
|         | Comments:                                | : 20                                   |                  | Location:      | Main Structure |                                          |      |     |
|         |                                          |                                        |                  |                | *              |                                          |      |     |
|         |                                          |                                        |                  |                |                |                                          |      |     |
|         | Component:                               | Interior Walls /Ceiling                |                  | Defect:        | Deteriorated   |                                          |      | 1   |
| •       | Requirement:                             | Building Permit                        |                  | <b>BOILOGI</b> | Detenorated    |                                          |      | 10  |
|         | Commonter                                |                                        |                  | Location:      | Main Structure |                                          |      |     |
|         | Comments:                                |                                        |                  |                |                |                                          |      |     |
|         |                                          | 8                                      | x                |                |                |                                          |      |     |
|         | Component:                               | Machanical Custom                      |                  | Defects        |                |                                          |      | ]   |
|         | Requirement:                             | Mechanical System<br>Mechanical Permit |                  | Defect:        | Deteriorated   |                                          | а    |     |
| a       |                                          |                                        | a                | Location:      | Main Structure | 4 - 11 - 1 - 1 - 1 - 1 - 1 - 1 - 1 - 1 - |      |     |
|         | Comments:                                |                                        |                  |                |                |                                          |      |     |
| μ.<br>N |                                          |                                        |                  |                |                |                                          |      |     |
| 1       |                                          |                                        |                  |                |                |                                          | 1    |     |
|         | <u>Component:</u><br><u>Requirement:</u> | Plumbing System<br>Plumbing Permit     |                  | Defect:        | Deteriorated   |                                          |      |     |
|         | N <b>9</b> 3                             | riambing remit                         |                  | Location:      | Main Structure |                                          |      |     |
|         | Comments:                                |                                        |                  |                |                |                                          |      |     |
|         | 11±                                      |                                        |                  | 84             |                |                                          |      |     |
|         |                                          |                                        |                  |                |                |                                          |      |     |
|         | <u>Component:</u>                        | Roof                                   |                  | Defect:        | Deteriorated   |                                          |      |     |
| 8       | <u>Requirement:</u>                      | Building Permit                        |                  | Location:      | Main Structure | e.                                       |      |     |
|         | Comments:                                |                                        |                  |                | Than Structure |                                          |      |     |
|         |                                          |                                        |                  | <u>i</u> .,    | x:             |                                          |      |     |
|         |                                          |                                        | 12. <sup>-</sup> |                |                |                                          | * 14 |     |
| Ĩ       | Component:                               | Shingles Flashing                      |                  | Defect:        | Deteriorated   |                                          |      |     |
|         | Requirement:                             | Building Permit                        | *                |                |                |                                          |      |     |
|         | Comments:                                |                                        | -                | Location:      | Main Structure |                                          |      |     |
|         |                                          |                                        |                  |                |                |                                          |      |     |
|         |                                          | 9<br>9                                 |                  |                |                | j1.■11                                   |      |     |
| L       | Component:                               | Windows/Window Frames                  | ÷                | Defect:        | Deteriorated   |                                          |      |     |
| · •     | Requirement:                             | Building Permit                        |                  | PUICUL         | Detenorated    |                                          |      |     |
|         |                                          |                                        |                  | Location:      | Main Structure | 22 - 23<br>-                             |      |     |
|         | Comments:                                |                                        |                  | · .            |                |                                          |      | 2 B |
|         |                                          |                                        |                  |                | 8              |                                          |      |     |
| 2       |                                          |                                        |                  |                |                | 9                                        |      |     |

|        | Component:       | Wiring                          |       | s              |                | 5                                                                                                              | 2D  |
|--------|------------------|---------------------------------|-------|----------------|----------------|----------------------------------------------------------------------------------------------------------------|-----|
|        | Requirement:     | Wiring<br>Electrical Permit     | ຈະ ນັ | Defect:        | Deteriorated   |                                                                                                                | Τ.  |
|        | Comments:        |                                 | 8     | Location:      | Main Structure |                                                                                                                |     |
|        |                  |                                 |       |                |                |                                                                                                                |     |
|        | Component:       | Maton Hard                      |       |                |                |                                                                                                                |     |
|        | Requirement:     | Water Heater<br>Plumbing Permit |       | Defect:        | Deteriorated   |                                                                                                                | 7   |
|        | Comments:        |                                 |       | Location:      | Main Structure |                                                                                                                |     |
|        |                  |                                 |       | 5              |                |                                                                                                                | · · |
|        | Component:       | Tub/Shower Walls                |       |                |                |                                                                                                                |     |
|        | Requirement:     | Plumbing Permit                 |       | Defect:        | Deteriorated   |                                                                                                                | 7   |
|        | <u>Comments:</u> |                                 |       | Location:      | Main Structure |                                                                                                                |     |
|        |                  |                                 |       |                |                |                                                                                                                |     |
| l      | <u>,</u>         |                                 |       |                |                |                                                                                                                |     |
|        |                  | *                               |       |                |                |                                                                                                                |     |
|        |                  |                                 |       |                |                |                                                                                                                | đ.  |
|        |                  |                                 |       |                |                | 22                                                                                                             |     |
|        |                  |                                 |       |                |                |                                                                                                                |     |
|        | 74               |                                 |       |                |                |                                                                                                                |     |
|        |                  |                                 |       |                |                | te des francés andrés de la companya de la company |     |
|        |                  |                                 |       |                |                | •                                                                                                              |     |
|        |                  |                                 |       | а<br>а         |                |                                                                                                                |     |
|        |                  | a.                              |       | 2              |                |                                                                                                                |     |
|        |                  |                                 | 128   |                |                |                                                                                                                |     |
|        |                  |                                 |       | <del>1</del> 0 |                |                                                                                                                |     |
|        |                  |                                 |       |                |                |                                                                                                                | ·   |
|        |                  |                                 |       | 8 N            |                |                                                                                                                |     |
|        |                  |                                 |       |                |                |                                                                                                                |     |
|        |                  |                                 |       |                | 2              |                                                                                                                |     |
| ŝ.     |                  |                                 |       |                |                |                                                                                                                |     |
|        |                  |                                 |       |                |                |                                                                                                                | •   |
| ⇒<br>¥ |                  |                                 |       |                |                | <u>a</u>                                                                                                       |     |
|        |                  |                                 |       |                |                |                                                                                                                |     |
|        |                  |                                 | 2005  |                | ¥              | 1                                                                                                              | 3   |
|        |                  |                                 |       |                | 19             |                                                                                                                |     |
|        |                  |                                 |       |                |                |                                                                                                                |     |