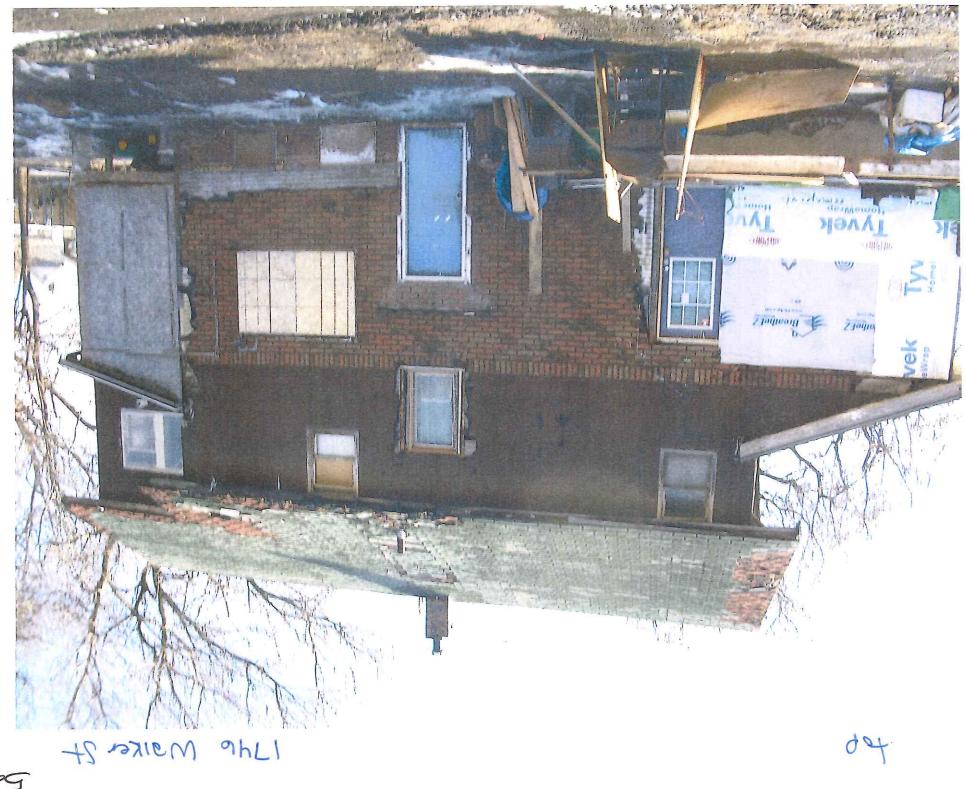

5aD 1746 Walker St

# Areas that need attention: 1746 WALKER ST

| Component:<br>Requirement:                                                                                                    | Brick Chimney                                                                                                                                                                                                                          | Defect:                                                 | Deteriorated                                                                                              |
|-------------------------------------------------------------------------------------------------------------------------------|----------------------------------------------------------------------------------------------------------------------------------------------------------------------------------------------------------------------------------------|---------------------------------------------------------|-----------------------------------------------------------------------------------------------------------|
|                                                                                                                               | Building Permit                                                                                                                                                                                                                        | Location:                                               | Main Structure                                                                                            |
| Comments:                                                                                                                     |                                                                                                                                                                                                                                        |                                                         |                                                                                                           |
| ē                                                                                                                             |                                                                                                                                                                                                                                        |                                                         | · · ·                                                                                                     |
| Component:                                                                                                                    | Bathroom Lavatory                                                                                                                                                                                                                      | Defect:                                                 | In disrepair                                                                                              |
| <u>Requirement:</u>                                                                                                           | Plumbing Permit                                                                                                                                                                                                                        | Location:                                               | Main Structure                                                                                            |
| Comments:                                                                                                                     | x                                                                                                                                                                                                                                      |                                                         |                                                                                                           |
|                                                                                                                               | я                                                                                                                                                                                                                                      |                                                         | î <sup>K</sup>                                                                                            |
| Component:                                                                                                                    | Incompatible Breaker Panel                                                                                                                                                                                                             | Defect:                                                 | Improperly Installed                                                                                      |
| <u>Requirement:</u>                                                                                                           | Electrical Permit                                                                                                                                                                                                                      | Location:                                               | Main Structure                                                                                            |
| Comments:                                                                                                                     |                                                                                                                                                                                                                                        | <u>nooncionn</u>                                        |                                                                                                           |
|                                                                                                                               |                                                                                                                                                                                                                                        |                                                         |                                                                                                           |
| <u>Component:</u>                                                                                                             | Flooring                                                                                                                                                                                                                               | Defect:                                                 | Deteriorated                                                                                              |
| Requirement:                                                                                                                  | Building Permit                                                                                                                                                                                                                        | location:                                               | Main Structure                                                                                            |
| <u>Comments:</u>                                                                                                              |                                                                                                                                                                                                                                        | Location                                                | Main Scructure                                                                                            |
|                                                                                                                               | аналанан каланан калан калан каланан калан к<br>Калан калан кал<br>Х |                                                         | anten artikalarten 4 Alvin 4 Erek artikalarten artikalarten artikalarten artikalarten artikalarten artika |
| Component:                                                                                                                    | Exterior Doors/Jams                                                                                                                                                                                                                    | Defect:                                                 | Deteriorated                                                                                              |
| Requirement:                                                                                                                  | Building Permit                                                                                                                                                                                                                        | Location                                                | Main Structure                                                                                            |
|                                                                                                                               |                                                                                                                                                                                                                                        |                                                         |                                                                                                           |
| Comments:                                                                                                                     |                                                                                                                                                                                                                                        | Location.                                               |                                                                                                           |
| <u>Comments:</u>                                                                                                              | •                                                                                                                                                                                                                                      | Location.                                               | n andalan a sandaren satu an<br>K B                                                                       |
| <u>Comments:</u><br><u>Component:</u>                                                                                         | Exterior Stairs                                                                                                                                                                                                                        | Defect:                                                 | Deteriorated                                                                                              |
|                                                                                                                               | Exterior Stairs<br>Building Permit                                                                                                                                                                                                     | Defect:                                                 |                                                                                                           |
| Component:                                                                                                                    |                                                                                                                                                                                                                                        | Defect:                                                 | Deteriorated<br>Main Structure                                                                            |
| <u>Component:</u><br><u>Requirement:</u>                                                                                      |                                                                                                                                                                                                                                        | Defect:                                                 |                                                                                                           |
| <u>Component:</u><br><u>Requirement:</u>                                                                                      |                                                                                                                                                                                                                                        | Defect:                                                 |                                                                                                           |
| <u>Component:</u><br><u>Requirement:</u><br><u>Comments:</u>                                                                  | Building Permit                                                                                                                                                                                                                        | Defect:<br>Location:<br>Defect:                         | Main Structure<br>Deteriorated                                                                            |
| Component:<br>Requirement:<br>Comments:<br>Component:                                                                         | Building Permit<br>Exterior Walls                                                                                                                                                                                                      | Defect:<br>Location:<br>Defect:                         | Main Structure                                                                                            |
| Component:<br>Requirement:<br>Comments:<br>Component:<br>Requirement:                                                         | Building Permit<br>Exterior Walls                                                                                                                                                                                                      | Defect:<br>Location:<br>Defect:                         | Main Structure<br>Deteriorated                                                                            |
| Component:<br>Requirement:<br>Comments:<br>Component:<br>Requirement:                                                         | Building Permit<br>Exterior Walls                                                                                                                                                                                                      | Defect:<br>Location:<br>Defect:<br>Location:            | Main Structure<br>Deteriorated<br>Main Structure                                                          |
| Component:<br>Requirement:<br>Comments:<br>Component:<br>Requirement:<br>Comments:                                            | Building Permit<br>Exterior Walls<br>Building Permit                                                                                                                                                                                   | Defect:<br>Location:<br>Defect:<br>Location:<br>Defect: | Main Structure Deteriorated Main Structure Deteriorated                                                   |
| Component:<br>Requirement:<br>Comments:<br>Component:<br>Requirement:<br>Comments:<br>Component:<br>Requirement:<br>Comments: | Building Permit<br>Exterior Walls<br>Building Permit<br>Foundation                                                                                                                                                                     | Defect:<br>Location:<br>Defect:<br>Location:<br>Defect: | Main Structure<br>Deteriorated<br>Main Structure                                                          |
| Component:<br>Requirement:<br>Comments:<br>Component:<br>Requirement:<br>Comments:                                            | Building Permit<br>Exterior Walls<br>Building Permit<br>Foundation                                                                                                                                                                     | Defect:<br>Location:<br>Defect:<br>Location:<br>Defect: | Main Structure Deteriorated Main Structure Deteriorated                                                   |

\\CDMAPPS1\D-VOLUME\APPDATA\Tidemark\prd 41\Forms & Reports\dsmCODPubNo.rm

| ×       |                                          |                                        | \$               |                |                |                                          |      |     |
|---------|------------------------------------------|----------------------------------------|------------------|----------------|----------------|------------------------------------------|------|-----|
|         | <u>Component:</u><br><u>Requirement:</u> | Furnace<br>Mechanical Permit           | . (* ·           | Defect:        | Deteriorated   |                                          |      | 7   |
| ř.      | <u>ixequirement:</u>                     | Mechanical Permit                      |                  | Location       | Main Structure |                                          |      |     |
| 1       | Comments:                                |                                        | 3 <b>8</b> ()    | notaroni       |                |                                          |      |     |
|         |                                          |                                        |                  |                |                |                                          | *    |     |
|         |                                          | · · · · · · · · · · · · · · · · · · ·  |                  | · · ·          |                |                                          |      |     |
|         | Component:                               | Smoke Detectors                        |                  | Defect:        | Deteriorated   |                                          |      |     |
|         | Requirement:                             | Building Permit                        |                  | Location       | Main Structure |                                          |      |     |
|         | Comments:                                |                                        | ) r              | LUCALION       | Main Structure |                                          |      |     |
|         |                                          |                                        |                  |                |                |                                          |      |     |
|         |                                          |                                        | •                |                | •)             |                                          |      |     |
|         | Component:                               | Interior Stairway                      |                  | Defect:        | Deteriorated   | The second second second                 |      | 1   |
|         | Requirement:                             | Building Permit                        |                  |                |                |                                          |      |     |
|         | Comments:                                | : 20                                   |                  | Location:      | Main Structure |                                          |      |     |
|         |                                          |                                        |                  |                | *              |                                          |      |     |
|         |                                          |                                        |                  |                |                |                                          |      |     |
|         | Component:                               | Interior Walls /Ceiling                |                  | Defect:        | Deteriorated   |                                          |      | 1   |
| •       | Requirement:                             | Building Permit                        |                  | <b>BOILOGI</b> | Detenorated    |                                          |      | 10  |
|         | Commonter                                |                                        |                  | Location:      | Main Structure |                                          |      |     |
|         | Comments:                                |                                        |                  |                |                |                                          |      |     |
|         |                                          | 8                                      | x                |                |                |                                          |      |     |
|         | Component:                               | Machanical Custom                      |                  | Defects        |                |                                          |      | ]   |
|         | Requirement:                             | Mechanical System<br>Mechanical Permit |                  | Defect:        | Deteriorated   |                                          | а    |     |
| a       |                                          |                                        | a                | Location:      | Main Structure | 4 - 11 - 1 - 1 - 1 - 1 - 1 - 1 - 1 - 1 - |      |     |
|         | Comments:                                |                                        |                  |                |                |                                          |      |     |
| μ.<br>N |                                          |                                        |                  |                |                |                                          |      |     |
| 1       |                                          |                                        |                  |                |                |                                          | 1    |     |
|         | <u>Component:</u><br><u>Requirement:</u> | Plumbing System<br>Plumbing Permit     |                  | Defect:        | Deteriorated   |                                          |      |     |
|         | N <b>9</b> 3                             | riambing remit                         |                  | Location:      | Main Structure |                                          |      |     |
|         | Comments:                                |                                        |                  |                |                |                                          |      |     |
|         | 11±                                      |                                        |                  | 84             |                |                                          |      |     |
|         |                                          |                                        |                  |                |                |                                          |      |     |
|         | <u>Component:</u>                        | Roof                                   |                  | Defect:        | Deteriorated   |                                          |      |     |
| 8       | <u>Requirement:</u>                      | Building Permit                        |                  | Location:      | Main Structure | e.                                       |      |     |
|         | Comments:                                |                                        |                  |                | Than Structure |                                          |      |     |
|         |                                          |                                        |                  | <u>i</u> .,    | x:             |                                          |      |     |
|         |                                          |                                        | 12. <sup>-</sup> |                |                |                                          | * 14 |     |
| Ĩ       | Component:                               | Shingles Flashing                      |                  | Defect:        | Deteriorated   |                                          |      |     |
|         | Requirement:                             | Building Permit                        | *                |                |                |                                          |      |     |
|         | Comments:                                |                                        | -                | Location:      | Main Structure |                                          |      |     |
|         |                                          |                                        |                  |                |                |                                          |      |     |
|         |                                          | 9<br>9                                 |                  |                |                | j1.■11                                   |      |     |
| L       | Component:                               | Windows/Window Frames                  | ÷                | Defect:        | Deteriorated   |                                          |      |     |
| · •     | Requirement:                             | Building Permit                        |                  | PUICUL         | Detenorated    |                                          |      |     |
|         |                                          |                                        |                  | Location:      | Main Structure | 22 - 23<br>-                             |      |     |
|         | Comments:                                |                                        |                  | · .            |                |                                          |      | 2 B |
|         |                                          |                                        |                  |                | 8              |                                          |      |     |
| 2       |                                          |                                        |                  |                |                | 9                                        |      |     |

|        | Component:       | Wiring                          |       | s              |                | 5                                                                                                              | 2D  |
|--------|------------------|---------------------------------|-------|----------------|----------------|----------------------------------------------------------------------------------------------------------------|-----|
|        | Requirement:     | Wiring<br>Electrical Permit     | ຈະ ນັ | Defect:        | Deteriorated   |                                                                                                                | Τ.  |
|        | Comments:        |                                 | 8     | Location:      | Main Structure |                                                                                                                |     |
|        |                  |                                 |       |                |                |                                                                                                                |     |
|        | Component:       | Maton Hard                      |       |                |                |                                                                                                                |     |
|        | Requirement:     | Water Heater<br>Plumbing Permit |       | Defect:        | Deteriorated   |                                                                                                                | 7   |
|        | Comments:        |                                 |       | Location:      | Main Structure |                                                                                                                |     |
|        |                  |                                 |       | 5              |                |                                                                                                                | · · |
|        | Component:       | Tub/Shower Walls                |       |                |                |                                                                                                                |     |
|        | Requirement:     | Plumbing Permit                 |       | Defect:        | Deteriorated   |                                                                                                                | 7   |
|        | <u>Comments:</u> |                                 |       | Location:      | Main Structure |                                                                                                                |     |
|        |                  |                                 |       |                |                |                                                                                                                |     |
| l      | <u>,</u>         |                                 |       |                |                |                                                                                                                |     |
|        |                  | *                               |       |                |                |                                                                                                                |     |
|        |                  |                                 |       |                |                |                                                                                                                | đ.  |
|        |                  |                                 |       |                |                | 22                                                                                                             |     |
|        |                  |                                 |       |                |                |                                                                                                                |     |
|        | 74               |                                 |       |                |                |                                                                                                                |     |
|        |                  |                                 |       |                |                | te des francés andrés de la companya de la company |     |
|        |                  |                                 |       |                |                | •                                                                                                              |     |
|        |                  |                                 |       | а<br>а         |                |                                                                                                                |     |
|        |                  | a.                              |       | 2              |                |                                                                                                                |     |
|        |                  |                                 | 128   |                |                |                                                                                                                |     |
|        |                  |                                 |       | <del>1</del> 0 |                |                                                                                                                |     |
|        |                  |                                 |       |                |                |                                                                                                                | ·   |
|        |                  |                                 |       | 8 N            |                |                                                                                                                |     |
|        |                  |                                 |       |                |                |                                                                                                                |     |
|        |                  |                                 |       |                | 2              |                                                                                                                |     |
| ŝ.     |                  |                                 |       |                |                |                                                                                                                |     |
|        |                  |                                 |       |                |                |                                                                                                                | •   |
| ⇒<br>¥ |                  |                                 |       |                |                | <u>a</u>                                                                                                       |     |
|        |                  |                                 |       |                |                |                                                                                                                |     |
|        |                  |                                 | 2005  |                | ¥              | 1                                                                                                              | 3   |
|        |                  |                                 |       |                | 19             |                                                                                                                |     |
|        |                  |                                 |       |                |                |                                                                                                                |     |