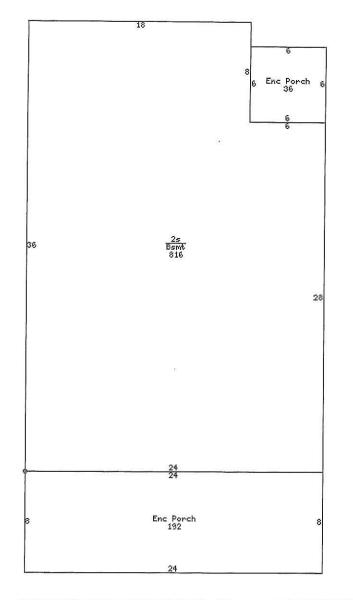

| Zoning                  | Desc                                                                                                                   | ription             |                   | SF                | Assessor       | Zoning         |                  |  |  |  |  |
|-------------------------|------------------------------------------------------------------------------------------------------------------------|---------------------|-------------------|-------------------|----------------|----------------|------------------|--|--|--|--|
| C-1                     | Neig                                                                                                                   | hborhood Retail Con | nmercial District |                   | Commercial     |                |                  |  |  |  |  |
| Source: City            | Source: City of Des Moines Community Development Published: 2012-03-20 Contact: Planning and Urban Design 515 283-4182 |                     |                   |                   |                |                |                  |  |  |  |  |
| Land                    | Land                                                                                                                   |                     |                   |                   |                |                |                  |  |  |  |  |
| SQUARE FE               | ET                                                                                                                     | 12,600              | FRONTAGE          | 90.0              | DEPTH          |                | 140.0            |  |  |  |  |
| ACRES                   |                                                                                                                        | 0.289               | SHAPE             | RC/Rectangle      | FOPOGR         | APHY           | N/Normal         |  |  |  |  |
| <b>ID</b> 11 <i>H</i> 1 |                                                                                                                        |                     |                   |                   |                |                |                  |  |  |  |  |
| Residence # 1           |                                                                                                                        | 1                   |                   |                   | r              |                |                  |  |  |  |  |
| OCCUPANC <sup>*</sup>   | Y                                                                                                                      | SF/Single Family    | RESID TYPE        | S2/2 Stories      | BLDG S         | STYLE ET/Early |                  |  |  |  |  |
| YEAR BUILT              | Г                                                                                                                      | 1914                | # FAMILIES        | 1                 | GRADE          |                | 4                |  |  |  |  |
| GRADE<br>ADJUST         |                                                                                                                        | +00                 | CONDITION         | VP/Very Poor      | TSFLA          |                | 1,632            |  |  |  |  |
| MAIN LV AF              | REA                                                                                                                    | 816                 | UPPR LV AREA      | 816               | BSMT A         | REA            | 816              |  |  |  |  |
| ENCL PORC               | H                                                                                                                      | 228                 | FOUNDATION        | B/Brick           | EXT W.<br>TYP  | ALL            | CO/Composition   |  |  |  |  |
| ROOF TYPE               |                                                                                                                        | GB/Gable            | ROOF<br>MATERL    | A/Asphalt Shingle | HEATI          | ŇG             | A/Gas Forced Air |  |  |  |  |
| AIR COND                |                                                                                                                        | 0                   | BATHROOMS         | 2                 | XTRA<br>FIXTUI | RE             | 1                |  |  |  |  |
| BEDROOMS                |                                                                                                                        | 5                   | ROOMS             | 9                 |                |                |                  |  |  |  |  |