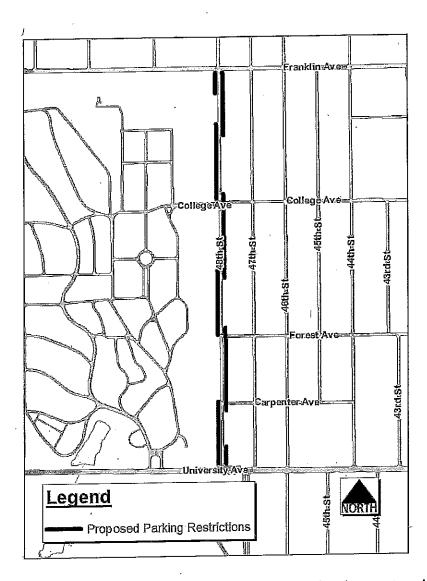

#### ADDITIONAL INFORMATION:

A. Based on a request by Waveland Park Neighborhood Association to slow speeds on 48th Street between University Avenue and Franklin Avenue, staff worked with the Neighborhood Association on ideas to slow the traffic speeds, including modifying the side of the street where on-street parking is allowed. Currently, all on-street parking is on the west side of 48th Street. Changing the side of the street where parked cars are allowed at each block will cause drivers to modify their travel path and hopefully result in slower travel speeds.

Staff provided the Neighborhood Group with a petition that included the 128 properties along 48th Street. Several attempts were made by the Neighborhood Group to talk with everyone on the list, but several owners were not home or did not answer the door. The Neighborhood Group did collect 72 signatures in approval (56%) and talked with three property owners not in support. There were also two property owners who contacted Traffic &Transportation prior to the Transportation Safety Committee meeting that were also not in support.

At the January 2018 Transportation Safety Committee meeting, staff recommended the modification to the parking restrictions as shown on the map, and the Committee voted to support the staff recommendation 8-0.

Sec. 114-2938. Forty-eighth Street--Dead end south of Ingersoll Avenue to Crestmoor Drive.

Forty-eighth Street, on the west side, from University Avenue to <u>Carpenter Avenue</u> a point 75 feet north thereof, no parking any time.

Forty-eighth Street, on the east side, from University Avenue to a point 85 <u>170</u> feet north <u>thereof of Hickman Road</u>, no parking any time.

Forty-eighth Street, on the east side, from a point 55 feet south of Carpenter Avenue to a point 55 feet north of Forest Avenue, no parking any time.

Forty-eighth Street, on the west side, from Forest Avenue to a point 630 feet north thereof, no parking any time.

Forty-eighth Street, on the east side, from a point 570 feet north of Forest Avenue to a point 75 feet north of College Avenue, no parking any time.

Forty-eighth Street, on the west side, from College Avenue to a point 750 feet north thereof, no parking any time.

Forty-eighth Street, on the east side, from a point 645 feet north of College Avenue to a point 85 feet north of Hickman Road, no parking any time.