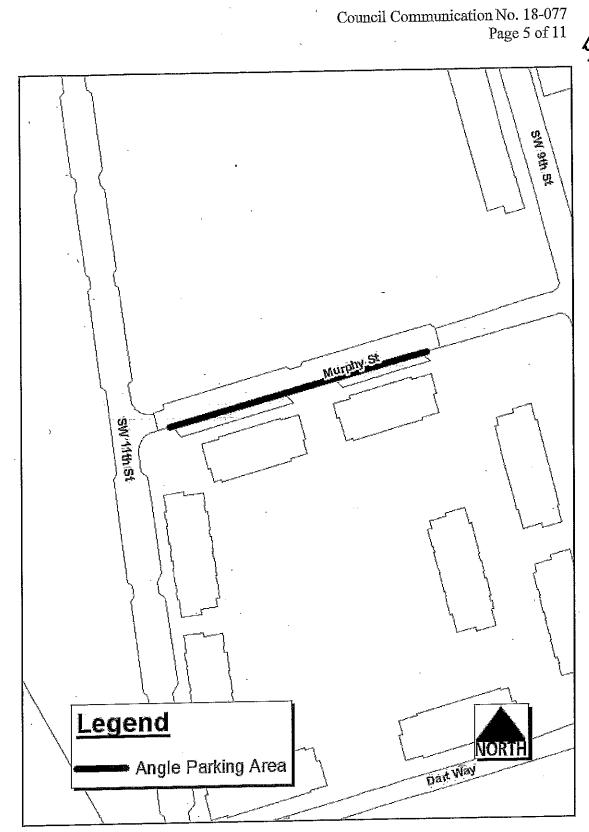

Council Communication No. 18-077 Page 3 of 11

B. Angle parking has been added in conjunction with several new development projects. Head-in angle parking has been added on East Hillside Avenue, west of SE 6th Street, and on Murphy Street, east of SW 11th Street. Back-in angle parking has been added on East Shaw Street, west of SE 6th Street, and on 23rd Street north of Ingersoll Avenue. The following code changes are needed to add this angle parking to the allowed angle parking areas listed in the Municipal Code.

(5) Murphy Street, on the south side, from SW 11th Street to 500 feet east thereof.

(b) The initiation of back-in angle parking at any location is prohibited except as <u>at</u> the following locations: