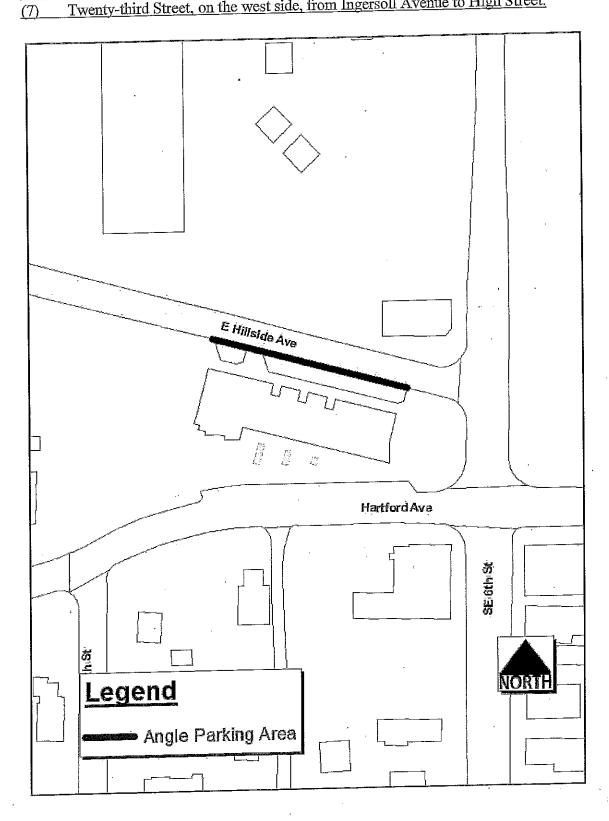

Council Communication No. 18-077 Page 3 of 11

B. Angle parking has been added in conjunction with several new development projects. Head-in angle parking has been added on East Hillside Avenue, west of SE 6th Street, and on Murphy Street, east of SW 11th Street. Back-in angle parking has been added on East Shaw Street, west of SE 6th Street, and on 23rd Street north of Ingersoll Avenue. The following code changes are needed to add this angle parking to the allowed angle parking areas listed in the Municipal Code.

Sec. 114-361.01. Angle parking.

(a) The initiation of angle parking at any location where such parking is not in existence is prohibited except at the following locations:

(4) East Hillside Avenue, on the south side, from Southeast 6th Avenue to 240 feet west thereof.