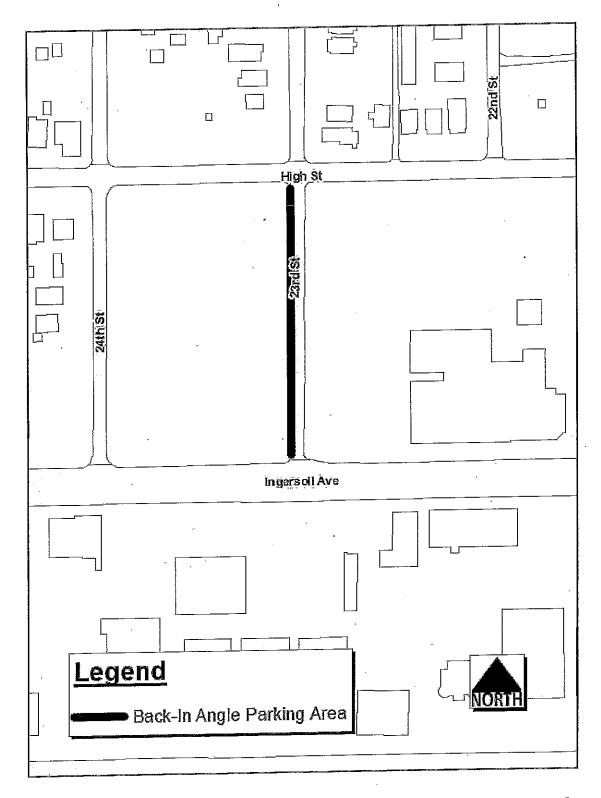

Council Communication No. 18-077 Page 3 of 11

B. Angle parking has been added in conjunction with several new development projects. Head-in angle parking has been added on East Hillside Avenue, west of SE 6th Street, and on Murphy Street, east of SW 11th Street. Back-in angle parking has been added on East Shaw Street, west of SE 6th Street, and on 23rd Street north of Ingersoll Avenue. The following code changes are needed to add this angle parking to the allowed angle parking areas listed in the Municipal Code.

(7) Twenty-third Street, on the west side, from Ingersoll Avenue to High Street.

(c) When signs are erected giving notice thereof, no person shall park a vehicle in any parking space designated for back-in angle parking except by positioning their vehicle entirely

1

within the marked space, with the rear of the vehicle to the curb side of the street and the front of the vehicle to the traveled lanes of the street.

(d) Angle parking shall be permitted to continue at locations where the distance between the painted centerline and the parking curb line is equal to or greater than the minimum requirement established by the following formula: