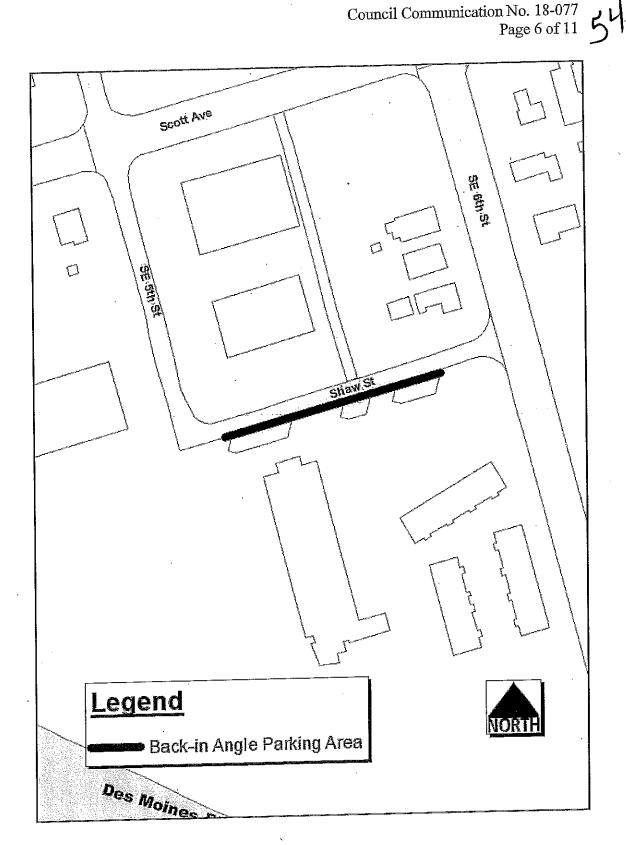

Council Communication No. 18-077 Page 3 of 11

B. Angle parking has been added in conjunction with several new development projects. Head-in angle parking has been added on East Hillside Avenue, west of SE 6th Street, and on Murphy Street, east of SW 11th Street. Back-in angle parking has been added on East Shaw Street, west of SE 6th Street, and on 23rd Street north of Ingersoll Avenue. The following code changes are needed to add this angle parking to the allowed angle parking areas listed in the Municipal Code.

(7) Twenty-third Street, on the west side, from Ingersoll Avenue to High Street.

(c) When signs are erected giving notice thereof, no person shall park a vehicle in any parking space designated for back-in angle parking except by positioning their vehicle entirely