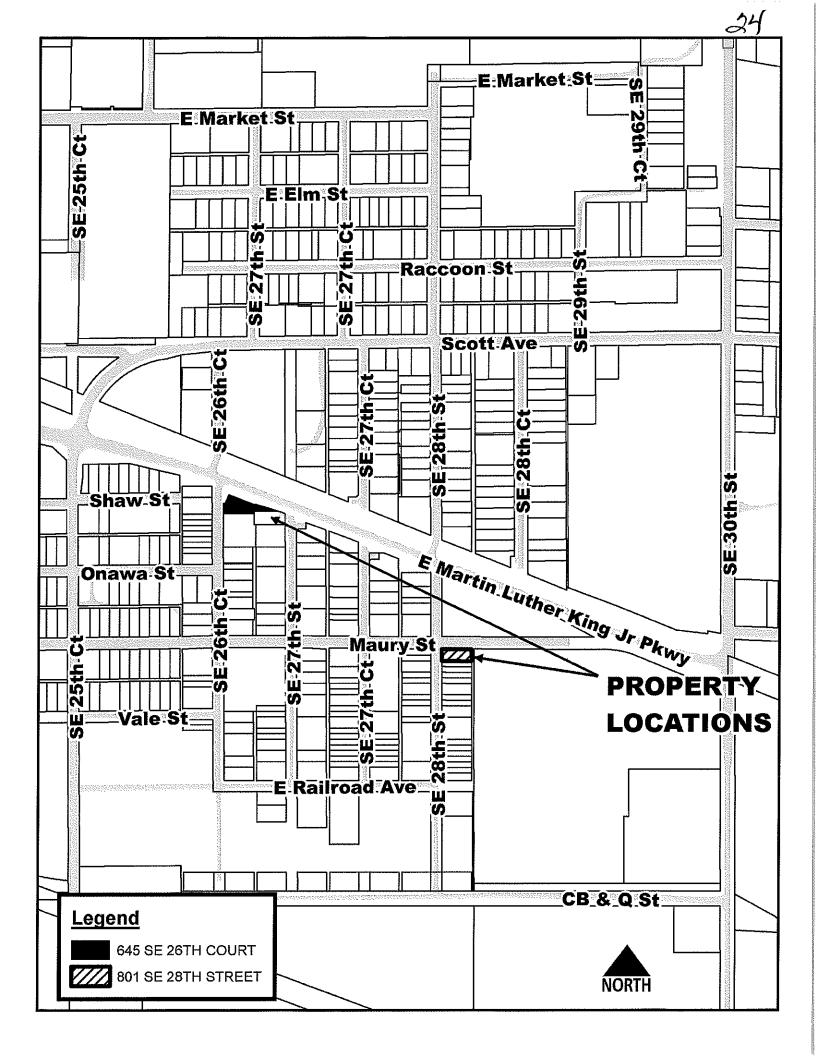

## SET HEARING FOR CONVEYANCE OF EXCESS CITY-OWNED PROPERTY LOCATED AT 645 SOUTHEAST 26<sup>TH</sup> COURT AND AT 801 SE 28<sup>TH</sup> STREET TO R. M. MADDEN CONSTRUCTION, INC. FOR \$4,000.00

WHEREAS, the City of Des Moines, Iowa, ("City") is the owner of certain real estate locally known as 645 Southeast 26<sup>th</sup> Court and 801 Southeast 28<sup>th</sup> Street (together hereinafter "Property"), more particularly described below; and

1. The City Council of the City of Des Moines, Iowa, proposes to sell certain City of Des Moines real estate located at the intersection of Southeast 26<sup>th</sup> Court and East Martin Luther King, Jr. Parkway, locally known as 645 Southeast 26<sup>th</sup> Court, Des Moines, Iowa, and certain real estate located at the intersection of Southeast 28<sup>th</sup> Street and Maury Street, locally known as 801 Southeast 28<sup>th</sup> Street, Des Moines, Iowa, as legally described, to the grantees, and for the consideration identified below, subject to a reservation of easements therein: