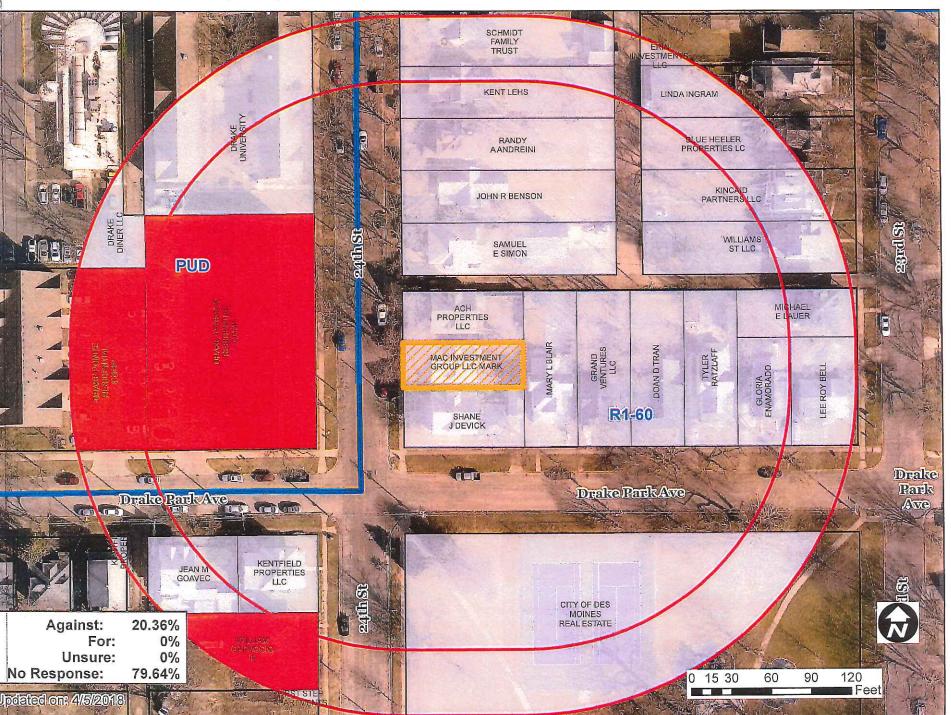

- 6. General Neighborhood/Area Land Uses: The subject property is located on the east side of 24<sup>th</sup> Street to the north of its intersection with Drake Park Avenue. The area generally consists of a mix of densities of residential dwellings in a couple blocks proximity to the southeast of the Drake University campus.
- 7. Applicable Recognized Neighborhood(s): The subject property is in the Drake Neighborhood. All neighborhoods were notified of the Commission meeting by mailing of the Preliminary Agenda on March 19, 2018. A Final Agenda was mailed to the neighborhood associations on March 30, 2018. Additionally, separate notifications of the hearing for this specific item were mailed on March 16, 2018 (20 days prior to the hearing) and on March 26, 2018 (20 days prior to the hearing) to the neighborhood association and to the primary titleholder on file with the Polk County Assessor for each property within 250 feet of the site.

Jennifer Sayers 1129 28<sup>th</sup> Street, President of the Drake Neighborhood Association, stated this property is a good candidate to remain a single-family dwelling. The neighborhood plan is to return properties like this to single-family use once they lose they grandfather rights. They believe this property is very affordable for a single family due to the assessor's valuation of \$55,000. There's a lot of density on this block due to the apartment complex across from this property and approximately 40 additional rental units currently on this block.

Written Responses
0 in Favor
4 in Opposition