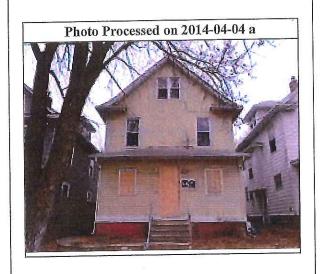

## I. GENERAL INFORMATION

- 1. Purpose of Request: The applicant is proposing to re-occupy the structure with three (3) dwelling units after being vacant since 2011. The most recent Housing Rental Certificate expired on October 11, 2010 after an extension granted by the Housing Appeals Board for repairs did not meet final inspection. The property lost any legal rights to a three-unit dwelling 6 months following this expiration.
- 2. Size of Site: 35 feet by 90 feet (3,150 square feet or 0.072 acres).
- 3. Existing Zoning (site): "R1-60" One-Family Low-Density Residential District.
- 4. Existing Land Use (site): The subject property contains a 2,192-square foot structure that was built as a single-family dwelling in1893 but was later converted to three (3) dwelling units.

# CHAIRPERSON OPENED THE PUBLIC HEARING

Troy Smith 2734 E Cutler representing GT Real Estate Investments, stated this property was previously a 3-plex sitting on a 35 feet x 90 feet lot. GT owns several rental units around town and they are very strict with their tenants. This is a very nice piece of property and was built in the 1800's with really nice wood work on the inside. They want to rehab this property and bring it back up to code and believes it doesn't deserve to be torn down.