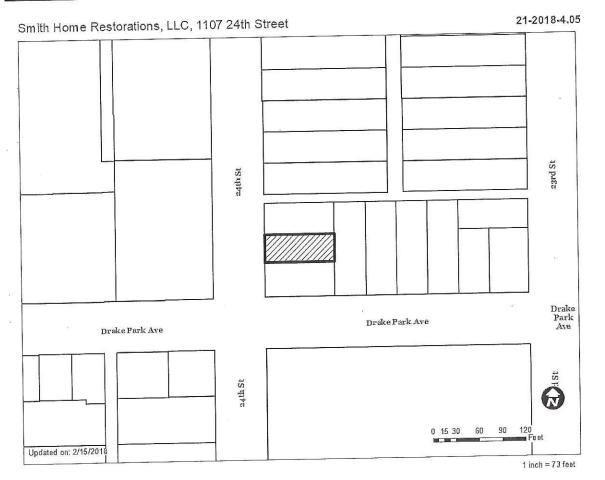

## I. GENERAL INFORMATION

- 1. Purpose of Request: The applicant is proposing to re-occupy the structure with three (3) dwelling units after being vacant since 2011. The most recent Housing Rental Certificate expired on October 11, 2010 after an extension granted by the Housing Appeals Board for repairs did not meet final inspection. The property lost any legal rights to a three-unit dwelling 6 months following this expiration.
- 2. Size of Site: 35 feet by 90 feet (3,150 square feet or 0.072 acres).
- 3. Existing Zoning (site): "R1-60" One-Family Low-Density Residential District.
- 4. Existing Land Use (site): The subject property contains a 2,192-square foot structure that was built as a single-family dwelling in1893 but was later converted to three (3) dwelling units.

## 5. Adjacent Land Use and Zoning:

North - "R1-60"; Use is a 4-unit multiple-family dwelling.

South - "R1-60"; Use is a 6-unit multiple-family dwelling.

East - "R1-60"; Use is a single-family dwelling.

West – "PUD"; Uses is the "Drake Terrace Apartments" 24-unit multiple-family residential building.