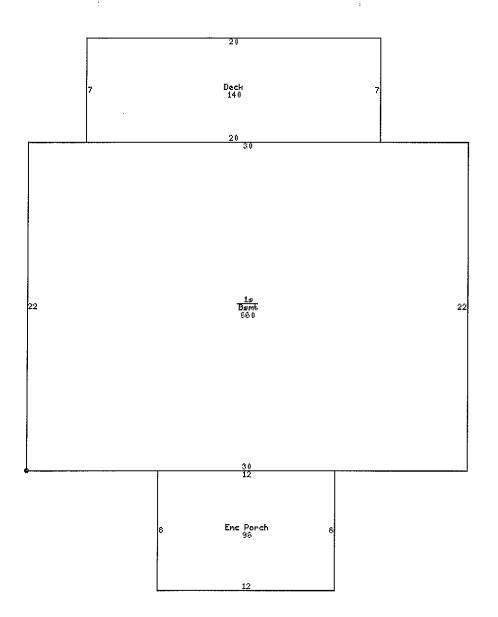

| Residence # 1   |                  |                |                   |                 |                  |
|-----------------|------------------|----------------|-------------------|-----------------|------------------|
| OCCUPANCY       | SF/Single Family | RESID TYPE     | S1/1 Story        | BLDG STYLE      | RN/Ranch         |
| YEAR BUILT      | 1949             | # FAMILIES     | 1                 | GRADE           | 5                |
| GRADE<br>ADJUST | +10              | CONDITION      | NM/Normal         | TSFLA           | 660              |
| MAIN LV AREA    | 660              | BSMT AREA      | 660               | ENCL PORCH      | 96               |
| DECK AREA       | 140              | FOUNDATION     | C/Concrete Block  | EXT WALL<br>TYP | MS/Hardboard     |
| ROOF TYPE       | GB/Gable         | ROOF<br>MATERL | A/Asphalt Shingle | HEATING         | A/Gas Forced Air |
| AIR COND        | 100              | BATHROOMS      | 1                 | BEDROOMS        | 2                |
| ROOMS           | 4                |                |                   |                 |                  |