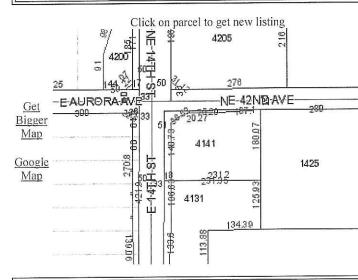

# Polk County Assessor

[<u>Home</u>] [<u>General Query</u>] [<u>Legal Query</u>] [<u>HomeOwner Query</u>] [<u>Book/Page Query</u>] [<u>Commercial Query</u>] [<u>Res Sales Query</u>] [<u>Comm Sales Query</u>]

| District/Parcel   | GeoParcel                      | Map                      | Nbhd       | Jurisdiction  | Status |  |  |
|-------------------|--------------------------------|--------------------------|------------|---------------|--------|--|--|
| 110/06517-001-000 | 7924-24-301-032                | 0313                     | DM06/Z     | DES MOINES    | ACTIVE |  |  |
| School District   | Tax Increment Finance District | Bond/Fire/Sewer/Cemetery |            |               |        |  |  |
| 1/Des Moines      | 103/Des Moines NE Gateway 2 UR |                          |            |               |        |  |  |
| Street Address    |                                |                          | City State | e Zipcode     |        |  |  |
| 4141 E 14TH S     | Г                              |                          | DES MO     | INES IA 50313 |        |  |  |

#### Legal Description

-EX RD EAS BEG 24.71F S & 33F E OF W 1/4 COR THN E 249.44F SW 107.1F W 75.29F SWLY 56.69F S 148.73F W18F N 180.07F TO POB- E 249.2F W282.2F S 180F N 205F NW 1/4 SW 1/4 SEC 24-79-24