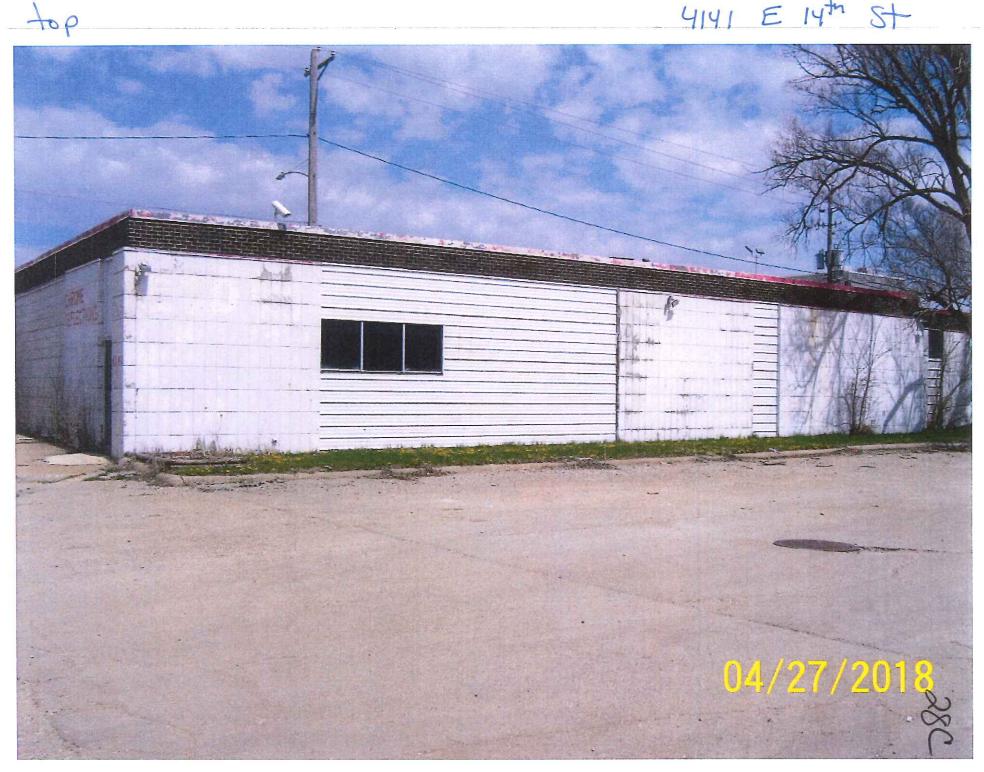

## ABATEMENT OF PUBLIC NUISANCE AT 4141 E 14th Street

WHEREAS, the property located at 4141 E 14th Street, Des Moines, Iowa, was inspected by representatives of the City of Des Moines who determined that the structure (commercial building) in its present condition constitutes not only a menace to health and safety but is also a public nuisance; and

Approximate date of photo 04/23/2018