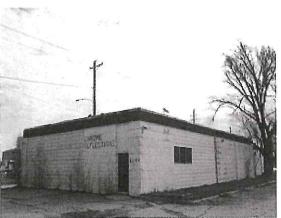

## ABATEMENT OF PUBLIC NUISANCE AT 4141 E 14th Street

WHEREAS, the property located at 4141 E 14th Street, Des Moines, Iowa, was inspected by representatives of the City of Des Moines who determined that the structure (commercial building) in its present condition constitutes not only a menace to health and safety but is also a public nuisance; and

NOW THEREFORE, BE IT RESOLVED BY THE CITY COUNCIL OF THE CITY OF DES MOINES, IOWA:

The structure (commercial building) on the real estate legally described as Beginning at a point 33 feet East and 25 feet South of the NW corner of the SW ¼ of Section 24, Township 79 North, Range 24, West of the 5<sup>th</sup> P.M.; thence East along the South line of Aurora Avenue 249.2 feet; thence South 180 feet parallel to the east line of 14<sup>th</sup> Street; thence West 249.2 feet parallel to the South line of Aurora Avenue; thence North 180 feet to the Point of Beginning, now included in and forming a part of the City of Des Moines, Polk County, Iowa, and locally known as 4141 E 14<sup>th</sup> Street, has previously been declared a public nuisance;