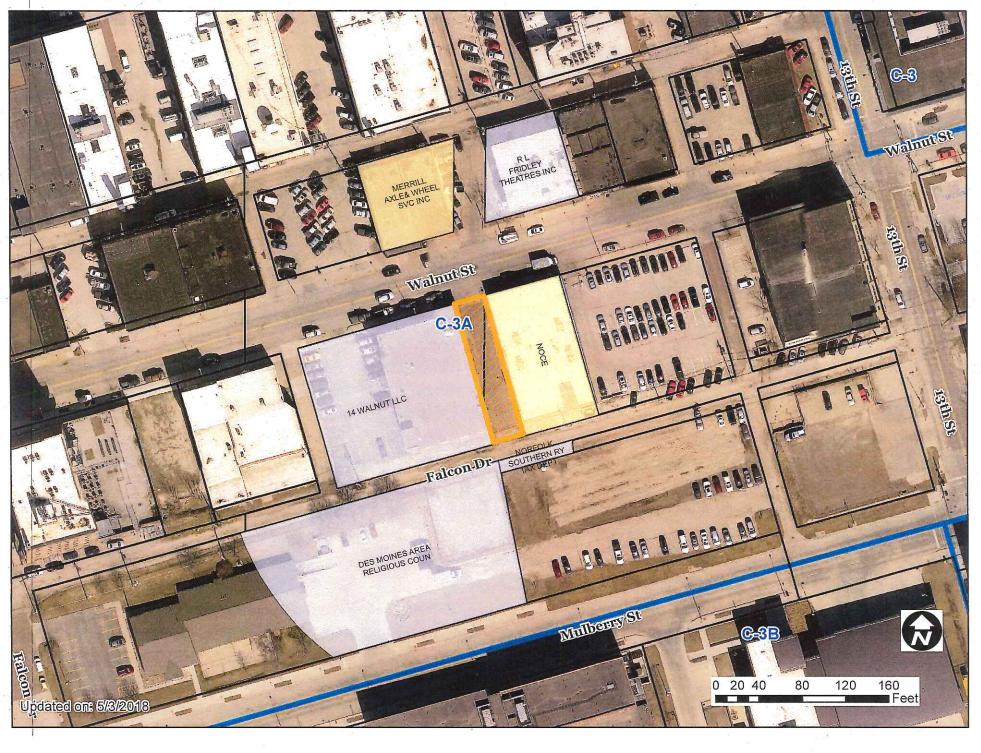

# I. GENERAL INFORMATION

1. Purpose of Request: On November 17, 2016, the Commission conditionally approved the Walnut Apartments Site Plan, allowing the development of a 5-story mixed-use building containing 90 dwelling units, 2,450 square feet of first floor commercial space, and approximately 49 parking spaces within the building. The development has been constructed and the applicant has found the need to construct a door, steps and landing on the east side of the building to support the commercial tenant space. The building abuts 14<sup>th</sup> Street. The steps and landing would be in the right-of-way, as the building is set at the property line.

Most street rights-of-way in the downtown are 66 feet wide. The subject segment of 14<sup>th</sup> Street right-of-way is 30 feet wide and generally functions as an alley. It dead ends into an east/west right-of-way that runs along the southern perimeter of the applicant's property. This alley is known as Falcon Drive. The subject right-of-way has a brick paver surface and does not include curbing or sidewalks.

- 2. Size of Site: 30 feet by 133.4 feet (4,002 square feet).
- 3. Existing Zoning (site): "C-3A" Central Business Support District, "GGP" Gambling Games Prohibition Overlay District, "D-O" Downtown Overlay District, and "FSO" Freestanding Signs Overlay District.
- 4. Existing Land Use (site): Public right-of-way with a historic brick paver surface.

# 5. Adjacent Land Use and Zoning:

**North** – "C-3A"; Uses are office and surface parking.

**South** – "C-3A"; Use is a surface parking lot.

East – "C-3A"; Use is the Noce jazz club.

West - "C-3A"; Use is the applicant's property.

# II. ADDITIONAL APPLICABLE INFORMATION

1. **Street Network:** The subject right-of-way generally functions as an alley. The applicant's property and the property to the east are the only properties with direct frontage. The owner to the east has submitted written consent to the vacation.