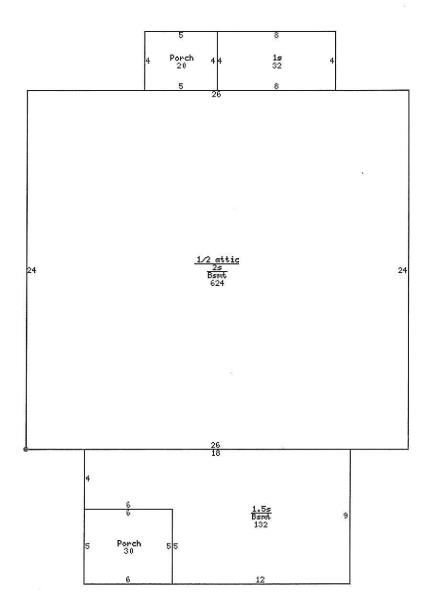

| Residence # 1   |                  |                 |                    | A A A A A A A A A A A A A A A A A A A |                   |
|-----------------|------------------|-----------------|--------------------|---------------------------------------|-------------------|
| OCCUPANCY       | SF/Single Family | RESID TYPE      | SP/Over 2 Stories  | BLDG STYLE                            | CV/Conventional   |
| YEAR BUILT      | 1910             | # FAMILIES      | 1                  | GRADE                                 | 4                 |
| GRADE ADJUST    | +00              | CONDITION       | BN/Below<br>Normal | TSFLA                                 | 1,719             |
| MAIN LV AREA    | 788              | UPPR LV<br>AREA | 712                | ATTIC FINISH                          | 218               |
| BSMT AREA       | 756              | OPEN PORCH      | 50                 | FOUNDATION                            | B/Brick           |
| EXT WALL TYP    | AS/Asbestos      | ROOF TYPE       | GB/Gable           | ROOF<br>MATERL                        | A/Asphalt Shingle |
| HEATING         | A/Gas Forced Air | AIR COND        | 100                | BATHROOMS                             | 1                 |
| TOILET<br>ROOMS | 1                | BEDROOMS        | 4                  | ROOMS                                 | 7                 |