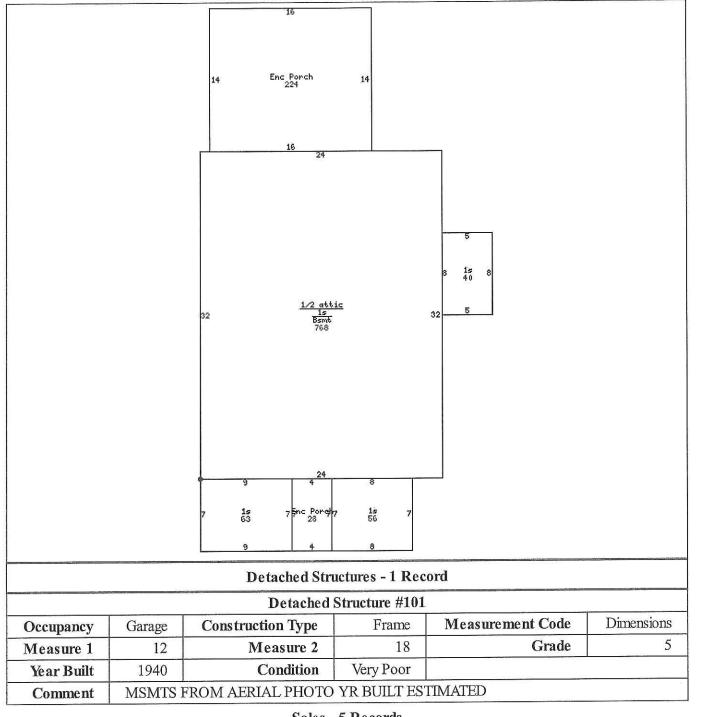

| Component:                                                                                   | Electrical System                                                                                                                                                                             | Defect:                                                   | Inadequate                                         |  |  |  |
|----------------------------------------------------------------------------------------------|-----------------------------------------------------------------------------------------------------------------------------------------------------------------------------------------------|-----------------------------------------------------------|----------------------------------------------------|--|--|--|
| <u>Requirement:</u>                                                                          | Compliance with National Electrical Code                                                                                                                                                      | Location:                                                 | Throughout                                         |  |  |  |
| Comments:                                                                                    | MULTIPLE ELECTRICAL CODE VIOLATION                                                                                                                                                            | 2                                                         | Inoughout                                          |  |  |  |
| 1                                                                                            | MULTIPLE ELECTRICAL CODE VIOLATION                                                                                                                                                            | SFOOND                                                    |                                                    |  |  |  |
|                                                                                              |                                                                                                                                                                                               |                                                           |                                                    |  |  |  |
| Component:                                                                                   | Plumbing System                                                                                                                                                                               | Defect:                                                   | Inadequate                                         |  |  |  |
| <u>Requirement:</u>                                                                          | Compliance with Uniform Plumbing Code                                                                                                                                                         | Location                                                  | Throughout                                         |  |  |  |
| Comments:                                                                                    |                                                                                                                                                                                               |                                                           | moughout                                           |  |  |  |
|                                                                                              | MULTIPLE PLUMBING CODE VIOLATIONS                                                                                                                                                             | FOUND                                                     |                                                    |  |  |  |
|                                                                                              |                                                                                                                                                                                               |                                                           |                                                    |  |  |  |
| Component:                                                                                   | Electrical Service                                                                                                                                                                            | Defect:                                                   | Inadequate                                         |  |  |  |
| <u>Requirement:</u>                                                                          | Compliance with National Electrical Code                                                                                                                                                      | Location                                                  | Throughout                                         |  |  |  |
| Comments:                                                                                    |                                                                                                                                                                                               | LUCATION:                                                 | Throughout                                         |  |  |  |
|                                                                                              | ELECTRICAL PERMIT REQUIRED                                                                                                                                                                    |                                                           |                                                    |  |  |  |
|                                                                                              |                                                                                                                                                                                               |                                                           | <u>a</u>                                           |  |  |  |
| Component:                                                                                   | Roof                                                                                                                                                                                          | Defect:                                                   | Inadequate                                         |  |  |  |
| Requirement:                                                                                 | Engineering Report                                                                                                                                                                            | Location                                                  | Throughout                                         |  |  |  |
| Comments:                                                                                    |                                                                                                                                                                                               | Location                                                  | moughout                                           |  |  |  |
|                                                                                              | BY A LISENCED CONTRACTOR                                                                                                                                                                      |                                                           |                                                    |  |  |  |
|                                                                                              |                                                                                                                                                                                               | 196                                                       |                                                    |  |  |  |
| Component:                                                                                   | Interior Walls /Ceiling                                                                                                                                                                       | Defect:                                                   | Cracked/Broken                                     |  |  |  |
| Requirement:                                                                                 |                                                                                                                                                                                               | Location:                                                 | Throughout                                         |  |  |  |
| Comments:                                                                                    |                                                                                                                                                                                               |                                                           |                                                    |  |  |  |
| HOLES, CHIPPED/PEELING PAINT THROUGHOUT. PAINT TO MATCH                                      |                                                                                                                                                                                               |                                                           |                                                    |  |  |  |
|                                                                                              |                                                                                                                                                                                               |                                                           |                                                    |  |  |  |
| Component:                                                                                   |                                                                                                                                                                                               |                                                           |                                                    |  |  |  |
|                                                                                              | Windows/Window Frames                                                                                                                                                                         | Defect:                                                   | Unknown                                            |  |  |  |
| <u>Requirement:</u>                                                                          | Windows/Window Frames<br>Licensed Contractor Certification                                                                                                                                    |                                                           | Unknown<br>Throughout                              |  |  |  |
|                                                                                              | Licensed Contractor Certification                                                                                                                                                             |                                                           |                                                    |  |  |  |
| Requirement:                                                                                 |                                                                                                                                                                                               |                                                           |                                                    |  |  |  |
| <u>Requirement:</u><br><u>Comments:</u>                                                      | Licensed Contractor Certification                                                                                                                                                             | Location:                                                 | Throughout                                         |  |  |  |
| Requirement:<br>Comments:<br>Component:                                                      | Licensed Contractor Certification<br>CHECK FOR LEAD PAINT THROUGHOUT<br>Accessory Buildings                                                                                                   |                                                           |                                                    |  |  |  |
| <u>Requirement:</u><br><u>Comments:</u>                                                      | Licensed Contractor Certification                                                                                                                                                             | Location:                                                 | Throughout<br>Deteriorated                         |  |  |  |
| Requirement:<br>Comments:<br>Component:                                                      | Licensed Contractor Certification<br>CHECK FOR LEAD PAINT THROUGHOUT<br>Accessory Buildings<br>Permit Required                                                                                | Location:<br>Defect:<br>Location:                         | Throughout<br>Deteriorated                         |  |  |  |
| Requirement:<br>Comments:<br>Component:<br>Requirement:                                      | Licensed Contractor Certification<br>CHECK FOR LEAD PAINT THROUGHOUT<br>Accessory Buildings                                                                                                   | Location:<br>Defect:<br>Location:                         | Throughout<br>Deteriorated                         |  |  |  |
| Requirement:<br>Comments:<br>Component:<br>Requirement:                                      | Licensed Contractor Certification<br>CHECK FOR LEAD PAINT THROUGHOUT<br>Accessory Buildings<br>Permit Required                                                                                | Location:<br>Defect:<br>Location:                         | Throughout<br>Deteriorated                         |  |  |  |
| Requirement:   Comments:   Component:   Requirement:   Comments:                             | Licensed Contractor Certification<br>CHECK FOR LEAD PAINT THROUGHOUT<br>Accessory Buildings<br>Permit Required<br>DEMO GARAGE. STRUCTURALLY UNSOUNI<br>Mechanical System                      | Location:<br>Defect:<br>Location:                         | Throughout<br>Deteriorated                         |  |  |  |
| Requirement:<br>Comments:<br>Component:<br>Requirement:<br>Comments:                         | Licensed Contractor Certification<br>CHECK FOR LEAD PAINT THROUGHOUT<br>Accessory Buildings<br>Permit Required<br>DEMO GARAGE. STRUCTURALLY UNSOUNI                                           | Location:<br>Defect:<br>Location:                         | Throughout<br>Deteriorated<br>Garage<br>Inadequate |  |  |  |
| Requirement:   Comments:   Component:   Requirement:   Comments:                             | Licensed Contractor Certification<br>CHECK FOR LEAD PAINT THROUGHOUT<br>Accessory Buildings<br>Permit Required<br>DEMO GARAGE. STRUCTURALLY UNSOUND<br>Mechanical System<br>Mechanical Permit | Location:<br>Defect:<br>Location:<br>Defect:<br>Location: | Throughout<br>Deteriorated<br>Garage               |  |  |  |
| Requirement:   Comments:   Component:   Requirement:   Comments:   Component:   Requirement: | Licensed Contractor Certification<br>CHECK FOR LEAD PAINT THROUGHOUT<br>Accessory Buildings<br>Permit Required<br>DEMO GARAGE. STRUCTURALLY UNSOUNI<br>Mechanical System                      | Location:<br>Defect:<br>Location:<br>Defect:<br>Location: | Throughout<br>Deteriorated<br>Garage<br>Inadequate |  |  |  |