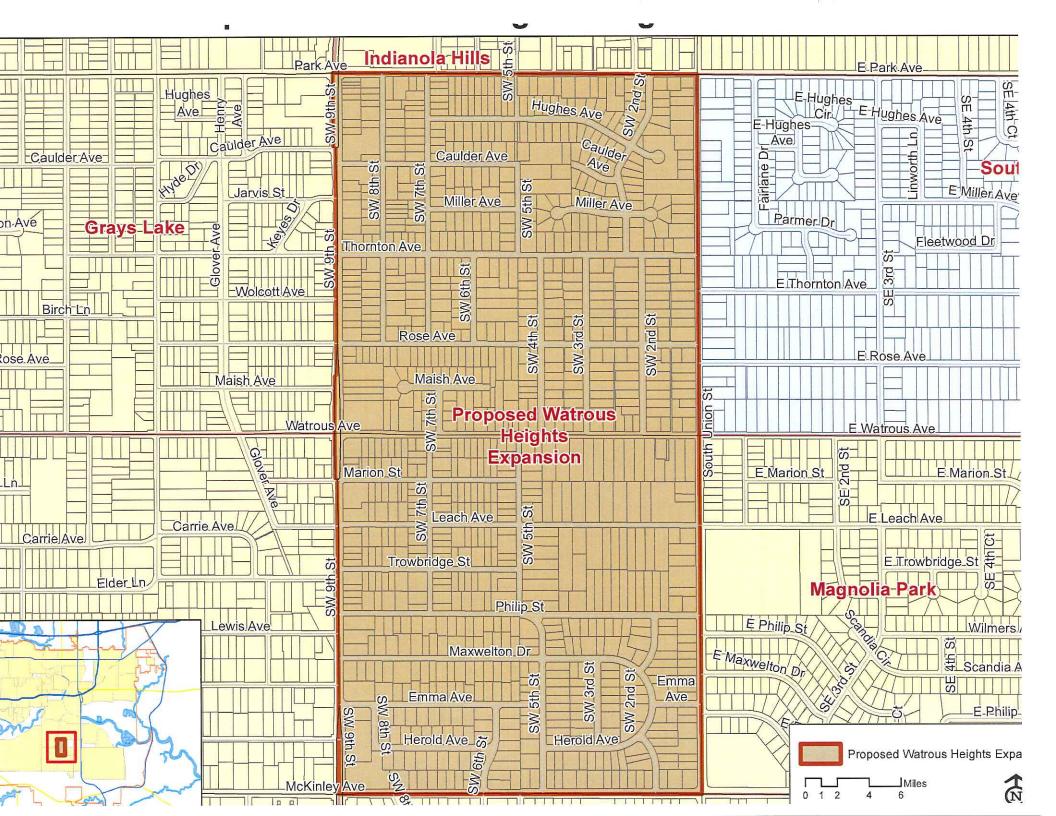

| Roll Call                                                                                                                                                    | Numbe                                                        | er                                                  | <b>5</b> 5                                |                                               |                                                                                                                                                                                                                                                                             | Agenda Item Number                                                                                                                                                                                                                                                                                    |
|--------------------------------------------------------------------------------------------------------------------------------------------------------------|--------------------------------------------------------------|-----------------------------------------------------|-------------------------------------------|-----------------------------------------------|-----------------------------------------------------------------------------------------------------------------------------------------------------------------------------------------------------------------------------------------------------------------------------|-------------------------------------------------------------------------------------------------------------------------------------------------------------------------------------------------------------------------------------------------------------------------------------------------------|
| Date July 2                                                                                                                                                  | 23, 2018                                                     |                                                     | w)                                        |                                               |                                                                                                                                                                                                                                                                             |                                                                                                                                                                                                                                                                                                       |
|                                                                                                                                                              |                                                              |                                                     |                                           |                                               | ROUS HEIGHTS NEIGHBOR<br>E NEIGHBORHOOD RECOG                                                                                                                                                                                                                               |                                                                                                                                                                                                                                                                                                       |
| Policy which estab                                                                                                                                           | olishes pr                                                   | ocedure                                             | es for t                                  | he form                                       |                                                                                                                                                                                                                                                                             | oved the Neighborhood Recognition ds by the City of Des Moines, and                                                                                                                                                                                                                                   |
|                                                                                                                                                              |                                                              |                                                     |                                           |                                               | No. 17-1461, the City Council a cood for the City of Des Moines;                                                                                                                                                                                                            | pproved designation of the Watrou                                                                                                                                                                                                                                                                     |
| S. W. 9 <sup>th</sup> Street be McKinley Avenue                                                                                                              | tween Pa<br>on the ea                                        | rk Ave<br>st, Parl                                  | nue and<br>Avent                          | l McKir<br>ie betwe                           | nley Avenue on the west, S. Uneen S.W. 9 <sup>th</sup> Street and S. Unio                                                                                                                                                                                                   | aries to the north ¼ section to includ nion Street between Park Avenue to Street on the north, and McKinley wn in the accompanying map; and                                                                                                                                                           |
|                                                                                                                                                              |                                                              |                                                     |                                           |                                               |                                                                                                                                                                                                                                                                             | commend to the City Council that th                                                                                                                                                                                                                                                                   |
| City of Des Moines                                                                                                                                           | expand t                                                     | he boui                                             | idaries                                   | or waire                                      | ous Heights Neighborhood as pr                                                                                                                                                                                                                                              | oposed.                                                                                                                                                                                                                                                                                               |
| NOW, THEREFO<br>the Watrous Height<br>Avenue on the west<br>9th Street and S. Uni                                                                            | RE, BE I<br>s Neighbor, S. Union                             | T RES orhood n Street on the                        | OLVE<br>be here<br>between<br>north, a    | D by the by expanding Park And McK Recognit   | e City Council of the City of Des<br>anded to include S. W. 9 <sup>th</sup> Street<br>Avenue to McKinley Avenue on                                                                                                                                                          | Moines, Iowa, that the boundaries of<br>between Park Avenue and McKinley<br>the east, Park Avenue between S.W<br>Street to S. Union Street on the south                                                                                                                                               |
| NOW, THEREFO<br>the Watrous Height<br>Avenue on the west<br>9th Street and S. Uni                                                                            | RE, BE I<br>s Neighbor, S. Union<br>ion Street<br>with the N | TRES orhood n Street on the feighbo                 | be here<br>between<br>north, a<br>rhood F | D by the by expanden Park And McK Recognition | e City Council of the City of Desunded to include S. W. 9 <sup>th</sup> Street Avenue to McKinley Avenue on Cinley Avenue between S.W. 9 <sup>th</sup> Street ion Policy, effective immediately                                                                             | Moines, Iowa, that the boundaries of between Park Avenue and McKinley the east, Park Avenue between S.W. Street to S. Union Street on the southy.                                                                                                                                                     |
| NOW, THEREFO<br>the Watrous Height<br>Avenue on the west<br>9 <sup>th</sup> Street and S. Un<br>and in accordance v                                          | RE, BE I<br>s Neighbor, S. Union<br>ion Street<br>with the N | TRES orhood n Street on the feighbo                 | be here<br>between<br>north, a<br>rhood F | D by the by expanden Park And McK Recognition | e City Council of the City of Desunded to include S. W. 9 <sup>th</sup> Street Avenue to McKinley Avenue on Cinley Avenue between S.W. 9 <sup>th</sup> Strion Policy, effective immediatel omm. No. 18 - <b>373</b> MOVED BY                                                | Moines, Iowa, that the boundaries of between Park Avenue and McKinley the east, Park Avenue between S.W. Street to S. Union Street on the southy.                                                                                                                                                     |
| NOW, THEREFO the Watrous Height Avenue on the west 9th Street and S. Un and in accordance v                                                                  | RE, BE I<br>s Neighbor, S. Union<br>ion Street<br>with the N | or RES<br>or hood<br>on Street<br>on the<br>leighbo | be here<br>between<br>north, a<br>rhood F | D by the                                      | e City Council of the City of Desunded to include S. W. 9 <sup>th</sup> Street Avenue to McKinley Avenue on Cinley Avenue between S.W. 9 <sup>th</sup> Stion Policy, effective immediatel omm. No. 18 - <b>373</b> MOVED BY  CERT                                           | Moines, Iowa, that the boundaries of between Park Avenue and McKinley the east, Park Avenue between S.W. Street to S. Union Street on the southy.  TO ADOPT.                                                                                                                                          |
| NOW, THEREFO the Watrous Height Avenue on the west 9th Street and S. Uni and in accordance v  FORM API Glenna Fra  COUNCIL ACTION COWNIE BOESEN COLEMAN      | RE, BE I<br>s Neighbor, S. Union<br>ion Street<br>with the N | or RES<br>or hood<br>on Street<br>on the<br>leighbo | be here<br>between<br>north, a<br>rhood F | D by the                                      | c City Council of the City of Desunded to include S. W. 9th Street Avenue to McKinley Avenue on Cinley Avenue between S.W. 9th Stion Policy, effective immediatel omm. No. 18 - 373  MOVED BY  CERT  I, DIANE RAUH, City certify that at a meeting City of Des Moines, held | Moines, Iowa, that the boundaries of between Park Avenue and McKinley the east, Park Avenue between S.W. Street to S. Union Street on the south y.  TO ADOPT.  TIFICATE  Clerk of said City hereby of the City Council of said d on the above date, among                                             |
| NOW, THEREFO the Watrous Height Avenue on the west 9th Street and S. Un and in accordance v  FORM API Glenna Fra  COUNCIL ACTION COWNIE BOESEN COLEMAN GATTO | RE, BE I<br>s Neighbor, S. Union<br>ion Street<br>with the N | or RES<br>or hood<br>on Street<br>on the<br>leighbo | be here<br>between<br>north, a<br>rhood F | D by the                                      | c City Council of the City of Desunded to include S. W. 9th Street Avenue to McKinley Avenue on Cinley Avenue between S.W. 9th Stion Policy, effective immediatel omm. No. 18 - 373  MOVED BY  CERT  I, DIANE RAUH, City certify that at a meeting                          | Moines, Iowa, that the boundaries of between Park Avenue and McKinley the east, Park Avenue between S.W. Street to S. Union Street on the south y.  TO ADOPT.  TIFICATE  Clerk of said City hereby of the City Council of said d on the above date, among                                             |
| rownie  Boesen  Coleman  Garto  Gray                                                                                                                         | RE, BE I<br>s Neighbor, S. Union<br>ion Street<br>with the N | or RES<br>or hood<br>on Street<br>on the<br>leighbo | be here<br>between<br>north, a<br>rhood F | D by the                                      | CERT  I, DIANE RAUH, City certify that at a meeting City of Des Moines, held other proceedings the all IN WITNESS WHEREO                                                                                                                                                    | Moines, Iowa, that the boundaries of between Park Avenue and McKinley the east, Park Avenue between S.W. Street to S. Union Street on the south y. TO ADOPT.  TIFICATE  Clerk of said City hereby of the City Council of said d on the above date, among bove was adopted.  F, I have hereunto set my |
| NOW, THEREFO the Watrous Height Avenue on the west 9th Street and S. Un and in accordance v  FORM API Glenna Fra  COUNCIL ACTION COWNIE BOESEN COLEMAN GATTO | RE, BE I<br>s Neighbor, S. Union<br>ion Street<br>with the N | or RES<br>or hood<br>on Street<br>on the<br>leighbo | be here<br>between<br>north, a<br>rhood F | D by the                                      | CERT  I, DIANE RAUH, City certify that at a meeting City of Des Moines, held other proceedings the all IN WITNESS WHEREO                                                                                                                                                    | Moines, Iowa, that the boundaries of between Park Avenue and McKinley the east, Park Avenue between S.W. Street to S. Union Street on the south y. TO ADOPT.  TIFICATE  Clerk of said City hereby of the City Council of said d on the above date, among bove was adopted.                            |

## Community Development Department Neighborhood Revitalization Board

July 11, 2018

The Honorable Mayor and Members of the City Council,

RE: - Expansion of Watrous Heights Neighborhood boundaries.

The Neighborhood Revitalization Board (NRB) is pleased to recommend expansion of the Watrous Heights Neighborhood boundaries to include the north ¼ section as proposed.

On July 11, 2018, the NRB discussed expansion of neighborhood boundaries in accordance with the attached map. The neighborhood association has evaluated the similarities and challenges and is committed to work with residents in the existing and proposed areas. A motion to recommend expansion of the boundaries was voted on and approved by the NRB.