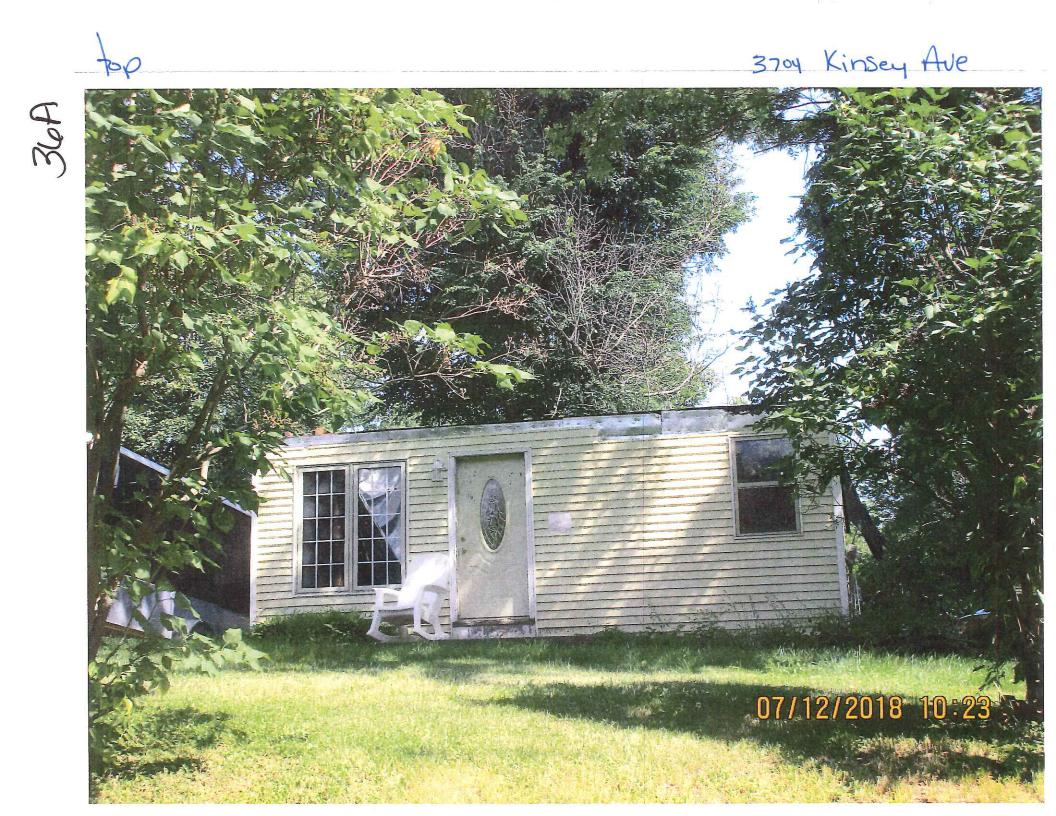

## ABATEMENT OF PUBLIC NUISANCE AT 3704 KINSEY AVENUE

WHEREAS, the property located at 3704 Kinsey Avenue, Des Moines, Iowa, was inspected by representatives of the City of Des Moines who determined that the main structure in its present condition constitutes not only a menace to health and safety but is also a public nuisance; and

**CASE NUMBER:** COD2018-01060

**PROPERTY ADDRESS:** 3704 KINSEY AVE

LOT 63 GRAYS WOODS LEGAL DESCRIPTION:

DALE H JONES Title Holder 1520 MAURY ST **DES MOINES IA 50317-1056** 

BANK OF THE WEST Mortgage Holder C T CORP. SYSTEM, REG. AGENT 400 E COURT AVE DES MOINES IA 50309

# Areas that need attention: 3704 KINSEY AVE

| THOUS ENAL INC.                          | attention: 3704 KINSEY AVE                                    | ×           |                |
|------------------------------------------|---------------------------------------------------------------|-------------|----------------|
| Component:<br>Requirement:               | Ductwork<br>Mechanical Permit                                 | Defect:     | Fire damaged   |
| Comments:                                |                                                               | Location:   | Main Structure |
| <u>comments:</u>                         | Clean ductwork and replace where needed                       | 1.          |                |
|                                          |                                                               |             |                |
| Component:<br>Requirement:               | Electrical Lighting Fixtures<br>Electrical Permit             | Defect:     | Fire damaged   |
|                                          |                                                               | Location:   | Main Structure |
| Comments:                                |                                                               |             |                |
|                                          | N                                                             |             |                |
| <u>Component:</u><br><u>Requirement:</u> | Electrical Receptacles<br>Electrical Permit                   | Defect:     | Fire damaged   |
| Comments:                                |                                                               | Location:   | Main Structure |
| <u>comments:</u>                         |                                                               |             | 8              |
|                                          |                                                               |             |                |
| <u>Component:</u><br><u>Requirement:</u> | Electrical Service<br>Electrical Permit                       | Defect:     | Fire damaged   |
| Comments:                                |                                                               | Location:   | Main Structure |
| <u>sommentor</u>                         |                                                               |             |                |
|                                          |                                                               |             |                |
| <u>Component:</u><br><u>Requirement:</u> | Electrical System<br>Compliance with National Electrical Code | Defect:     | In poor repair |
| Comments:                                |                                                               | Location:   | Main Structure |
|                                          |                                                               |             |                |
|                                          |                                                               | Defent      |                |
| <u>Component:</u><br><u>Requirement:</u> | Exterior Doors/Jams<br>Building Permit                        | Defect:     | In poor repair |
| Comments:                                |                                                               | Location:   | Main Structure |
|                                          |                                                               |             | 31             |
| Components                               | Exterior Walls                                                | Dofoctu     | Fire damaged   |
| <u>Component:</u><br><u>Requirement:</u> | Exterior Walls<br>Building Permit                             | Defect:     | Fire damaged   |
| Comments:                                |                                                               | Location:   | Main Structure |
|                                          |                                                               |             | а.             |
| Component                                | Eleon Jaisto/Porma                                            | Dofort      | Water Damage   |
| Component:<br>Requirement:               | Floor Joists/Beams<br>Licensed Contractor Certification       | Defect:     | Water Damage   |
| Comments:                                |                                                               |             | Main Structure |
|                                          | Have a contractor inspect for damage. Prov                    | nae inspect | lion report.   |
|                                          |                                                               |             |                |

| Component:                               | Flooring                                   | Defect:      | Water Damage       |
|------------------------------------------|--------------------------------------------|--------------|--------------------|
| Requirement:                             | licening                                   |              |                    |
| Q                                        |                                            | Location:    | Unknown            |
| Comments:                                | Throught out                               |              |                    |
|                                          |                                            |              |                    |
| Component:                               | Furnace                                    | Defect:      | Flame/Smoke Spread |
| Requirement:                             | Licensed Contractor Certification          |              | 5 (5               |
|                                          |                                            | Location:    | Main Structure     |
| Comments:                                | Provide documents of cleaning by licensed  | contractor.  |                    |
|                                          |                                            |              |                    |
| Component:                               | Interior Walls /Ceiling                    | Defect:      | Fire damaged       |
| Requirement:                             | Building Permit                            |              |                    |
| -                                        | -                                          | Location:    | Main Structure     |
| Comments:                                | Repair walls and ceiling where needed. Pa  | int to matcl | h.                 |
|                                          |                                            |              |                    |
| Component:                               | Mechanical System                          | Defect:      | Fire damaged       |
| <u>Component:</u><br><u>Requirement:</u> | Compliance, Uniform Mechanics Code         |              |                    |
|                                          |                                            | Location:    | Main Structure     |
| Comments:                                |                                            |              |                    |
|                                          |                                            |              |                    |
| Commencert                               | Doof                                       | Defect:      | Fire damaged       |
| Component:<br>Requirement:               | Roof<br>Building Permit                    | Delecti      |                    |
|                                          |                                            | Location:    | Main Structure     |
| Comments:                                |                                            |              |                    |
|                                          |                                            |              |                    |
| Commente                                 | Chingles Fleching                          | Defect:      | Fire damaged       |
| <u>Component:</u><br><u>Requirement:</u> | Shingles Flashing<br>Building Permit       | Delecti      | nie damaged        |
|                                          |                                            | Location:    | Main Structure     |
| Comments:                                |                                            |              |                    |
|                                          |                                            |              |                    |
| Commence                                 | Coffit/Engle/Trim                          | Defect:      | Fire damaged       |
| <u>Component:</u><br><u>Requirement:</u> | Soffit/Facia/Trim<br>Building Permit       | Delecti      |                    |
|                                          |                                            | Location:    | Main Structure     |
| Comments:                                |                                            |              |                    |
|                                          |                                            |              |                    |
|                                          |                                            | Defe -t-     | Flame/Smoke Sayand |
| Component:<br>Requirement:               | Windows/Window Frames<br>Building Permit   | Defect:      | Flame/Smoke Spread |
|                                          | balang ronne                               | Location:    | Main Structure     |
| Comments:                                |                                            |              |                    |
|                                          |                                            |              |                    |
|                                          |                                            |              |                    |
| Component:                               | Wiring                                     | Defect:      | Flame/Smoke Spread |
| <u>Requirement:</u>                      | Electrical Permit                          | Location:    | Main Structure     |
| Comments:                                | Have licensed contractor inspect and repla |              |                    |
| 82                                       | have incensed contractor inspect and repla |              |                    |
| :4                                       |                                            |              |                    |