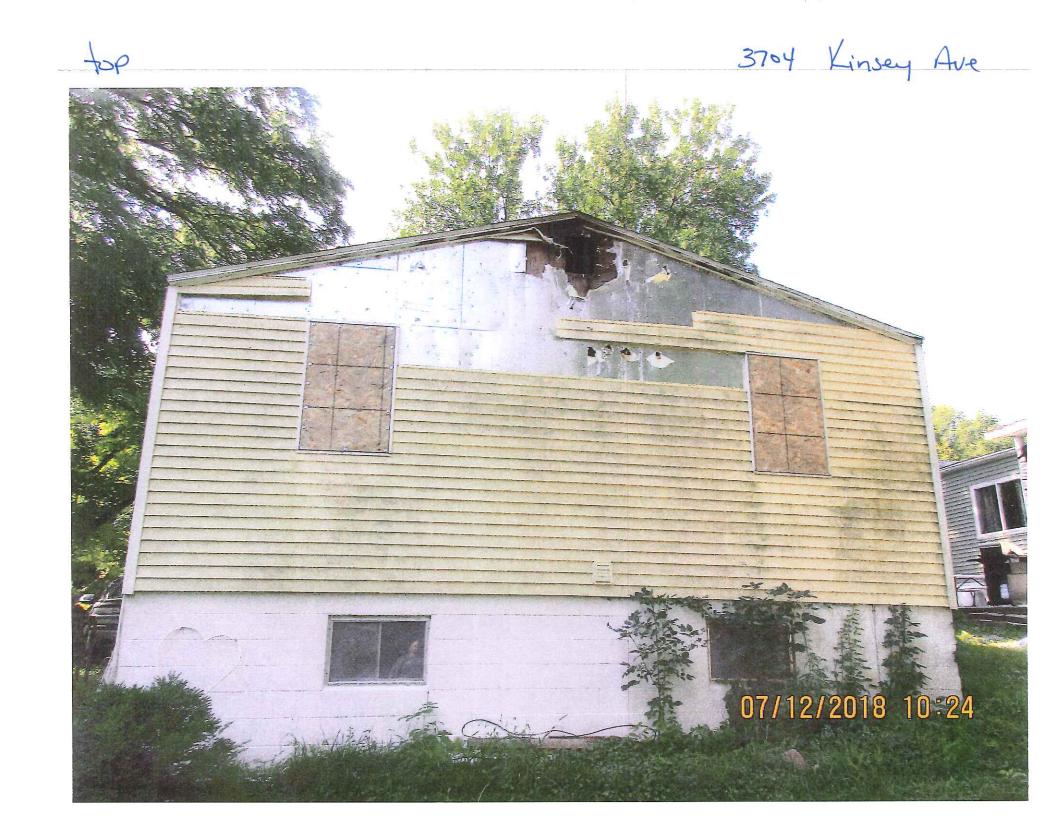

## ABATEMENT OF PUBLIC NUISANCE AT 3704 KINSEY AVENUE

WHEREAS, the property located at 3704 Kinsey Avenue, Des Moines, Iowa, was inspected by representatives of the City of Des Moines who determined that the main structure in its present condition constitutes not only a menace to health and safety but is also a public nuisance; and

LINDA ALVAREZ-JONES Title Holder 1520 MAURY ST **DES MOINES IA 50317-1056** 

An inspection of the referenced property was conducted for its conformance to the Municipal Code of the City of Des Moines. It has been determined from that inspection that the dwelling currently constitutes not only a menace to health and safety, but is also a public nuisance. Accordingly, the dwelling will be placarded as unfit for human habitation pursuant to the Municipal Code of the City of Des Moines and the Code of Iowa.

# Areas that need attention: 3704 KINSEY AVE

| THOUS ENAL INC.                          | attention: 3704 KINSEY AVE                                    | ×           |                |
|------------------------------------------|---------------------------------------------------------------|-------------|----------------|
| Component:<br>Requirement:               | Ductwork<br>Mechanical Permit                                 | Defect:     | Fire damaged   |
| Comments:                                |                                                               | Location:   | Main Structure |
| <u>comments:</u>                         | Clean ductwork and replace where needed                       | 1.          |                |
|                                          |                                                               |             |                |
| Component:<br>Requirement:               | Electrical Lighting Fixtures<br>Electrical Permit             | Defect:     | Fire damaged   |
|                                          |                                                               | Location:   | Main Structure |
| Comments:                                |                                                               |             |                |
|                                          | N                                                             |             |                |
| <u>Component:</u><br><u>Requirement:</u> | Electrical Receptacles<br>Electrical Permit                   | Defect:     | Fire damaged   |
| Comments:                                |                                                               | Location:   | Main Structure |
| <u>comments:</u>                         |                                                               |             | 8              |
|                                          |                                                               |             |                |
| <u>Component:</u><br><u>Requirement:</u> | Electrical Service<br>Electrical Permit                       | Defect:     | Fire damaged   |
| Comments:                                |                                                               | Location:   | Main Structure |
| <u>sommentor</u>                         |                                                               |             |                |
|                                          |                                                               |             |                |
| <u>Component:</u><br><u>Requirement:</u> | Electrical System<br>Compliance with National Electrical Code | Defect:     | In poor repair |
| Comments:                                |                                                               | Location:   | Main Structure |
|                                          |                                                               |             |                |
|                                          |                                                               | Defent      |                |
| <u>Component:</u><br><u>Requirement:</u> | Exterior Doors/Jams<br>Building Permit                        | Defect:     | In poor repair |
| Comments:                                |                                                               | Location:   | Main Structure |
|                                          |                                                               |             | 31             |
| Components                               | Exterior Walls                                                | Dofoctu     | Fire damaged   |
| <u>Component:</u><br><u>Requirement:</u> | Exterior Walls<br>Building Permit                             | Defect:     | Fire damaged   |
| Comments:                                |                                                               | Location:   | Main Structure |
|                                          |                                                               |             | а.             |
| Component                                | Eleon Jaisto/Porma                                            | Dofort      | Water Damage   |
| Component:<br>Requirement:               | Floor Joists/Beams<br>Licensed Contractor Certification       | Defect:     | Water Damage   |
| Comments:                                |                                                               |             | Main Structure |
|                                          | Have a contractor inspect for damage. Prov                    | nae inspect | lion report.   |
|                                          |                                                               |             |                |

| Component:                               | Flooring                                   | Defect:      | Water Damage       |
|------------------------------------------|--------------------------------------------|--------------|--------------------|
| Requirement:                             | licening                                   |              |                    |
| Q                                        |                                            | Location:    | Unknown            |
| Comments:                                | Throught out                               |              |                    |
|                                          |                                            |              |                    |
| Component:                               | Furnace                                    | Defect:      | Flame/Smoke Spread |
| Requirement:                             | Licensed Contractor Certification          |              | 5 (5               |
|                                          |                                            | Location:    | Main Structure     |
| Comments:                                | Provide documents of cleaning by licensed  | contractor.  |                    |
|                                          |                                            |              |                    |
| Component:                               | Interior Walls /Ceiling                    | Defect:      | Fire damaged       |
| Requirement:                             | Building Permit                            |              |                    |
| -                                        | -                                          | Location:    | Main Structure     |
| Comments:                                | Repair walls and ceiling where needed. Pa  | int to matcl | h.                 |
|                                          |                                            |              |                    |
| Component:                               | Mechanical System                          | Defect:      | Fire damaged       |
| <u>Component:</u><br><u>Requirement:</u> | Compliance, Uniform Mechanics Code         |              |                    |
|                                          |                                            | Location:    | Main Structure     |
| Comments:                                |                                            |              |                    |
|                                          |                                            |              |                    |
| Commencert                               | Doof                                       | Defect:      | Fire damaged       |
| Component:<br>Requirement:               | Roof<br>Building Permit                    | Delecti      |                    |
|                                          |                                            | Location:    | Main Structure     |
| Comments:                                |                                            |              |                    |
|                                          |                                            |              |                    |
| Commente                                 | Chingles Fleching                          | Defect:      | Fire damaged       |
| <u>Component:</u><br><u>Requirement:</u> | Shingles Flashing<br>Building Permit       | Delecti      | nie damaged        |
|                                          |                                            | Location:    | Main Structure     |
| Comments:                                |                                            |              |                    |
|                                          |                                            |              |                    |
| Commence                                 | Coffit/Engle/Trim                          | Defect:      | Fire damaged       |
| <u>Component:</u><br><u>Requirement:</u> | Soffit/Facia/Trim<br>Building Permit       | Delecti      |                    |
|                                          |                                            | Location:    | Main Structure     |
| Comments:                                |                                            |              |                    |
|                                          |                                            |              |                    |
|                                          |                                            | Defe -t-     | Flame/Smoke Sayand |
| Component:<br>Requirement:               | Windows/Window Frames<br>Building Permit   | Defect:      | Flame/Smoke Spread |
|                                          | balang ronne                               | Location:    | Main Structure     |
| Comments:                                |                                            |              |                    |
|                                          |                                            |              |                    |
|                                          |                                            |              |                    |
| Component:                               | Wiring                                     | Defect:      | Flame/Smoke Spread |
| <u>Requirement:</u>                      | Electrical Permit                          | Location:    | Main Structure     |
| Comments:                                | Have licensed contractor inspect and repla |              |                    |
| 82                                       | have incensed contractor inspect and repla |              |                    |
| :4                                       |                                            |              |                    |