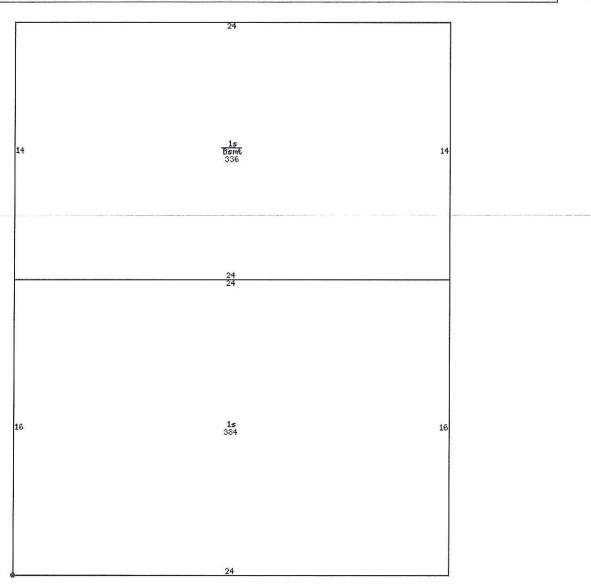

| Residence # 1 |                  |            |            |                    |                   |
|---------------|------------------|------------|------------|--------------------|-------------------|
| OCCUPANCY     | SF/Single Family | RESID TYPE | S1/1 Story | BLDG STYLE         | RN/Ranch          |
| YEAR BUILT    | 1953             | # FAMILIES | 1          | GRADE              | 5                 |
| GRADE ADJUST  | +05              | CONDITION  | NM/Normal  | TSFLA              | 720               |
| MAIN LV AREA  | 720              | BSMT AREA  | 336        | FOUNDATION         | C/Concrete Block  |
| EXT WALL TYP  | VN/Vinyl Siding  | ROOF TYPE  | GB/Gable   | <b>ROOF MATERL</b> | A/Asphalt Shingle |
| HEATING       | A/Gas Forced Air | AIR COND   | 0          | BATHROOMS          | 1                 |
| BEDROOMS      | 1                | ROOMS      | 3          |                    |                   |