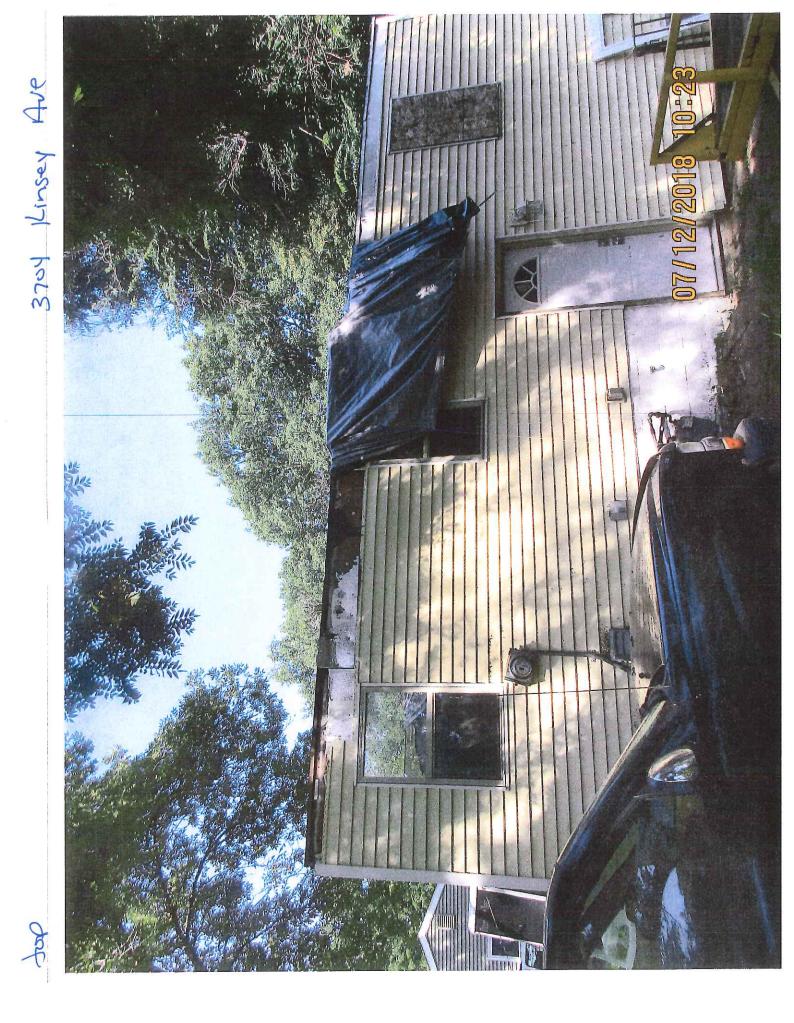

## ABATEMENT OF PUBLIC NUISANCE AT 3704 KINSEY AVENUE

WHEREAS, the property located at 3704 Kinsey Avenue, Des Moines, Iowa, was inspected by representatives of the City of Des Moines who determined that the main structure in its present condition constitutes not only a menace to health and safety but is also a public nuisance; and

**CASE NUMBER:** COD2018-01060

**PROPERTY ADDRESS:** 3704 KINSEY AVE

LOT 63 GRAYS WOODS LEGAL DESCRIPTION:

DALE H JONES Title Holder 1520 MAURY ST **DES MOINES IA 50317-1056** 

BANK OF THE WEST Mortgage Holder C T CORP. SYSTEM, REG. AGENT 400 E COURT AVE DES MOINES IA 50309

# Areas that need attention: 3704 KINSEY AVE

| THOUS ENAL INC.                          | attention: 3704 KINSEY AVE                                    | ×           |                |
|------------------------------------------|---------------------------------------------------------------|-------------|----------------|
| Component:<br>Requirement:               | Ductwork<br>Mechanical Permit                                 | Defect:     | Fire damaged   |
| Comments:                                |                                                               | Location:   | Main Structure |
| <u>comments:</u>                         | Clean ductwork and replace where needed                       | 1.          |                |
|                                          |                                                               |             |                |
| Component:<br>Requirement:               | Electrical Lighting Fixtures<br>Electrical Permit             | Defect:     | Fire damaged   |
|                                          |                                                               | Location:   | Main Structure |
| Comments:                                |                                                               |             |                |
|                                          | N                                                             |             |                |
| <u>Component:</u><br><u>Requirement:</u> | Electrical Receptacles<br>Electrical Permit                   | Defect:     | Fire damaged   |
| Comments:                                |                                                               | Location:   | Main Structure |
| <u>comments:</u>                         |                                                               |             | 8              |
|                                          |                                                               |             |                |
| <u>Component:</u><br><u>Requirement:</u> | Electrical Service<br>Electrical Permit                       | Defect:     | Fire damaged   |
| Comments:                                |                                                               | Location:   | Main Structure |
| <u>sommentor</u>                         |                                                               |             |                |
|                                          |                                                               |             |                |
| <u>Component:</u><br><u>Requirement:</u> | Electrical System<br>Compliance with National Electrical Code | Defect:     | In poor repair |
| Comments:                                |                                                               | Location:   | Main Structure |
|                                          |                                                               |             |                |
|                                          |                                                               | Defent      |                |
| <u>Component:</u><br><u>Requirement:</u> | Exterior Doors/Jams<br>Building Permit                        | Defect:     | In poor repair |
| Comments:                                |                                                               | Location:   | Main Structure |
|                                          |                                                               |             | 31             |
| Components                               | Exterior Walls                                                | Dofoctu     | Fire damaged   |
| <u>Component:</u><br><u>Requirement:</u> | Exterior Walls<br>Building Permit                             | Defect:     | Fire damaged   |
| Comments:                                |                                                               | Location:   | Main Structure |
|                                          |                                                               |             | а.             |
| Component                                | Eleon Jaisto/Porma                                            | Dofort      | Water Damage   |
| Component:<br>Requirement:               | Floor Joists/Beams<br>Licensed Contractor Certification       | Defect:     | Water Damage   |
| Comments:                                |                                                               |             | Main Structure |
|                                          | Have a contractor inspect for damage. Prov                    | nae inspect | lion report.   |
|                                          |                                                               |             |                |

| Component:                               | Flooring                                   | Defect:      | Water Damage       |
|------------------------------------------|--------------------------------------------|--------------|--------------------|
| Requirement:                             | licening                                   |              |                    |
| Q                                        |                                            | Location:    | Unknown            |
| Comments:                                | Throught out                               |              |                    |
|                                          |                                            |              |                    |
| Component:                               | Furnace                                    | Defect:      | Flame/Smoke Spread |
| Requirement:                             | Licensed Contractor Certification          |              | 5 (5               |
|                                          |                                            | Location:    | Main Structure     |
| Comments:                                | Provide documents of cleaning by licensed  | contractor.  |                    |
|                                          |                                            |              |                    |
| Component:                               | Interior Walls /Ceiling                    | Defect:      | Fire damaged       |
| Requirement:                             | Building Permit                            |              |                    |
| -                                        | -                                          | Location:    | Main Structure     |
| Comments:                                | Repair walls and ceiling where needed. Pa  | int to matcl | h.                 |
|                                          |                                            |              |                    |
| Component:                               | Mechanical System                          | Defect:      | Fire damaged       |
| <u>Component:</u><br><u>Requirement:</u> | Compliance, Uniform Mechanics Code         |              |                    |
|                                          |                                            | Location:    | Main Structure     |
| Comments:                                |                                            |              |                    |
|                                          |                                            |              |                    |
| Commencert                               | Doof                                       | Defect:      | Fire damaged       |
| Component:<br>Requirement:               | Roof<br>Building Permit                    | Delecti      |                    |
|                                          |                                            | Location:    | Main Structure     |
| Comments:                                |                                            |              |                    |
|                                          |                                            |              |                    |
| Commente                                 | Chingles Fleching                          | Defect:      | Fire damaged       |
| <u>Component:</u><br><u>Requirement:</u> | Shingles Flashing<br>Building Permit       | Delecti      | nie damaged        |
|                                          |                                            | Location:    | Main Structure     |
| Comments:                                |                                            |              |                    |
|                                          |                                            |              |                    |
| Commence                                 | Coffit/Engle/Trim                          | Defect:      | Fire damaged       |
| <u>Component:</u><br><u>Requirement:</u> | Soffit/Facia/Trim<br>Building Permit       | Delecti      |                    |
|                                          |                                            | Location:    | Main Structure     |
| Comments:                                |                                            |              |                    |
|                                          |                                            |              |                    |
|                                          |                                            | Defe -t-     | Flame/Smoke Sayand |
| Component:<br>Requirement:               | Windows/Window Frames<br>Building Permit   | Defect:      | Flame/Smoke Spread |
|                                          | balang ronne                               | Location:    | Main Structure     |
| Comments:                                |                                            |              |                    |
|                                          |                                            |              |                    |
|                                          |                                            |              |                    |
| Component:                               | Wiring                                     | Defect:      | Flame/Smoke Spread |
| <u>Requirement:</u>                      | Electrical Permit                          | Location:    | Main Structure     |
| Comments:                                | Have licensed contractor inspect and repla |              |                    |
| 82                                       | have incensed contractor inspect and repla |              |                    |
| :4                                       |                                            |              |                    |