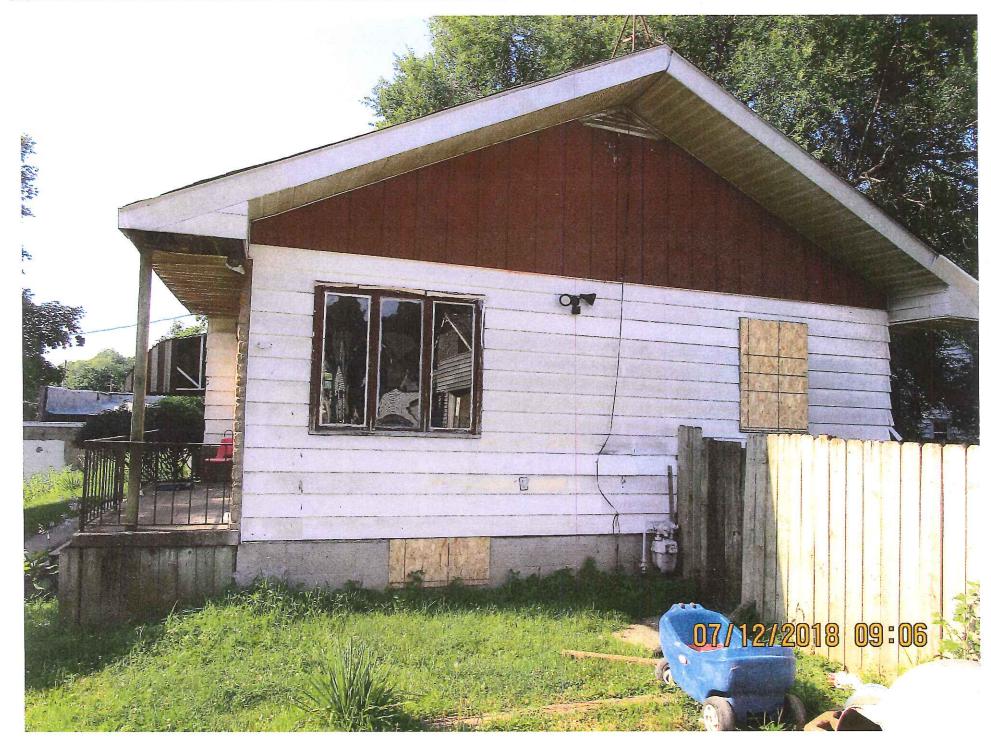

## ABATEMENT OF PUBLIC NUISANCES AT 306 E 17th STREET

WHEREAS, the property located at 306 E 17<sup>th</sup> Street, Des Moines, Iowa, was inspected by representatives of the City of Des Moines who determined that the main structure and garage structure in their present condition constitutes not only a menace to health and safety but are also public nuisances; and

WHEREAS, the Titleholder, Vickie J. Farrell, was notified more than thirty days ago to repair or demolish the main structure and garage structure and as of this date has failed to abate the nuisances.

An inspection of the referenced property was conducted for its conformance to the Municipal Code of the City of Des Moines. It has been determined from that inspection that the dwelling currently constitutes not only a menace to health and safety, but is also a public nuisance. Accordingly, the dwelling will be placarded as unfit for human habitation pursuant to the Municipal Code of the City of Des Moines and the Code of Iowa.

ALL ELECTRICAL, MECHANICAL, PLUMBING, AND STRUCTURAL COMPONETS IN NEED OF REPLACEMENT OR REPAIR, ARE TO BE BROUGHT TO MINIMUM CODE REQUIREMENTS WITH NECESSARY PERMITS AS REQUIRED TO MEET CITY CODES.

36C

| <u>Component:</u><br><u>Requirement:</u>                     | Soffit/Facia/Trim<br>Complaince with Int Residential Code | Defect:                     | Fire damaged<br>Main Structure |
|--------------------------------------------------------------|-----------------------------------------------------------|-----------------------------|--------------------------------|
| <u>Comments:</u>                                             | •                                                         |                             | -<br>-                         |
| Component:<br>Requirement:<br>Comments:                      | Sub Floor<br>Complaince with Int Residential Code         | <u>Defect:</u><br>Location: | Fire damaged<br>Unknown        |
|                                                              | 8                                                         |                             | а<br>,•                        |
| Component:<br>Requirement:<br>Comments:                      | Roof<br>Complaince with Int Residential Code              | <u>Defect:</u><br>Location: | Fire damaged<br>Main Structure |
|                                                              |                                                           |                             | -                              |
| <u>Component:</u><br><u>Requirement:</u><br><u>Comments:</u> | Accessory Buildings<br>Building Permit                    | Defect:<br>Location:        | In poor repair<br>Garage       |
| <u>Component:</u><br><u>Requirement:</u><br><u>Comments:</u> | Shingles Flashing<br>Complaince with Int Residential Code | <u>Defect:</u><br>Location: | In poor repair<br>Garage       |
| <u>Component:</u><br><u>Requirement:</u><br><u>Comments:</u> | Exterior Walls<br>Complaince with Int Residential Code    | Defect:<br>Location:        | Inadequate<br>Garage           |