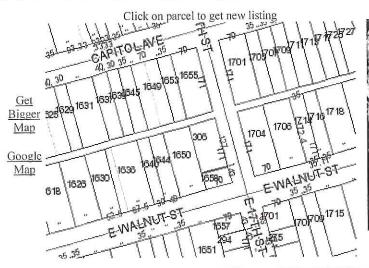

## Polk County Assessor 🔛

[ Home ] [ General Query ] [ Legal Query ] [ HomeOwner Query ] [ Book/Page Query ] [ Commercial Query ] [ Res Sales Query ] [ Comm Sales Query ] [ Help ]

| District/Parcel   | GeoParcel                      | Map                      | Nbhd                     | Jurisdiction | Status |  |  |
|-------------------|--------------------------------|--------------------------|--------------------------|--------------|--------|--|--|
| 040/05550-001-000 | 7824-02-178-031                | 0381                     | DM15/Z                   | DES MOINES   | ACTIVE |  |  |
| School District   | Tax Increment Finance District | Bond/Fire/Sewer/Cemetery |                          |              |        |  |  |
| 1/Des Moines      |                                |                          |                          |              |        |  |  |
| Street Address    |                                |                          | City State               | e Zipcode    |        |  |  |
| 306 E 17TH ST     |                                |                          | DES MOINES IA 50316-3604 |              |        |  |  |

Approximate date of photo 04/10/2013

### Mailing Address

VICKIE J FARRELL 306 E 17TH ST DES MOINES, IA 50316-3604

#### Legal Description

N 127F LT 10 BLK 60 STEWARTS ADDITION

| Ownership       | Name              | Recorded   | Book/Page | RevStamps |
|-----------------|-------------------|------------|-----------|-----------|
| Title Holder #1 | FARRELL, VICKIE J | 2015-11-23 | 15816/283 |           |