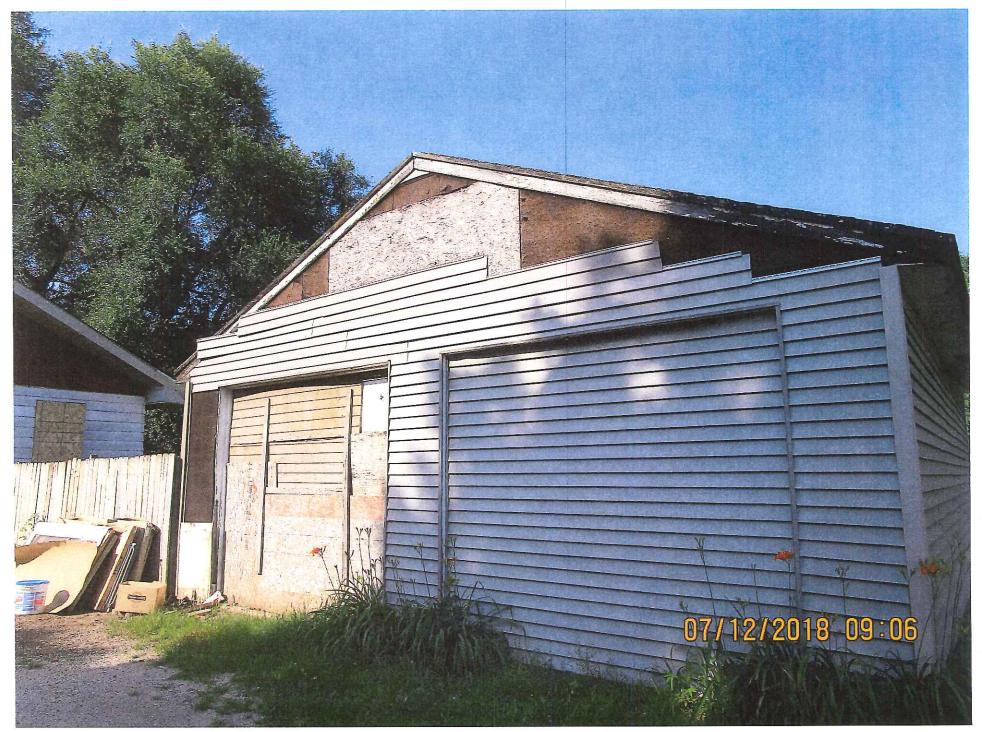

## ABATEMENT OF PUBLIC NUISANCES AT 306 E 17th STREET

WHEREAS, the property located at 306 E 17<sup>th</sup> Street, Des Moines, Iowa, was inspected by representatives of the City of Des Moines who determined that the main structure and garage structure in their present condition constitutes not only a menace to health and safety but are also public nuisances; and

| <u>Component:</u><br><u>Requirement:</u>                     | Soffit/Facia/Trim<br>Complaince with Int Residential Code | Defect:                     | Fire damaged<br>Main Structure |
|--------------------------------------------------------------|-----------------------------------------------------------|-----------------------------|--------------------------------|
| <u>Comments:</u>                                             | •                                                         |                             | -<br>-                         |
| Component:<br>Requirement:<br>Comments:                      | Sub Floor<br>Complaince with Int Residential Code         | <u>Defect:</u><br>Location: | Fire damaged<br>Unknown        |
|                                                              | 8                                                         |                             | а<br>,•                        |
| Component:<br>Requirement:<br>Comments:                      | Roof<br>Complaince with Int Residential Code              | <u>Defect:</u><br>Location: | Fire damaged<br>Main Structure |
|                                                              |                                                           |                             | -                              |
| <u>Component:</u><br><u>Requirement:</u><br><u>Comments:</u> | Accessory Buildings<br>Building Permit                    | Defect:<br>Location:        | In poor repair<br>Garage       |
| <u>Component:</u><br><u>Requirement:</u><br><u>Comments:</u> | Shingles Flashing<br>Complaince with Int Residential Code | <u>Defect:</u><br>Location: | In poor repair<br>Garage       |
| <u>Component:</u><br><u>Requirement:</u><br><u>Comments:</u> | Exterior Walls<br>Complaince with Int Residential Code    | Defect:<br>Location:        | Inadequate<br>Garage           |