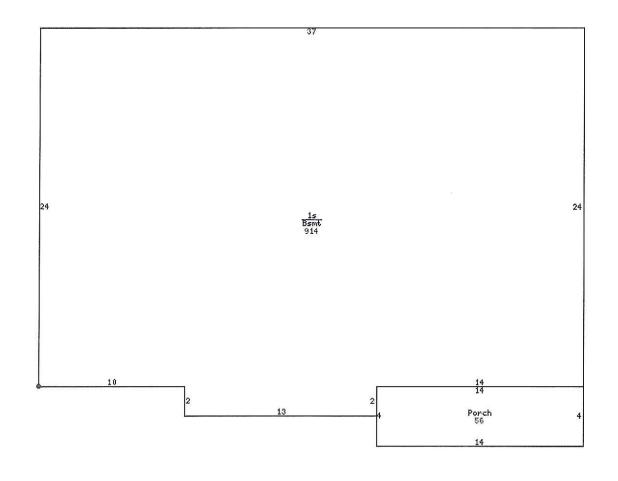

| R1-60 One Family, Low Density Residential District Residential |                                                                                                                        |                    |                   |              |                  |  |  |
|----------------------------------------------------------------|------------------------------------------------------------------------------------------------------------------------|--------------------|-------------------|--------------|------------------|--|--|
| Source: City of                                                | Source: City of Des Moines Community Development Published: 2012-03-20 Contact: Planning and Urban Design 515 283-4182 |                    |                   |              |                  |  |  |
| Land                                                           |                                                                                                                        |                    |                   |              |                  |  |  |
| SQUARE FEET                                                    | 8,89                                                                                                                   | 90 FRONTAGE        | 127.0             | DEPTH        | 70.0             |  |  |
| ACRES                                                          | 0.20                                                                                                                   | 04 SHAPE           | RC/Rectangle      | TOPOGRAPHY   | N/Normal         |  |  |
| Residence # 1                                                  | Residence # 1                                                                                                          |                    |                   |              |                  |  |  |
| OCCUPANCY                                                      | SF/Single Family                                                                                                       | RESID TYPE         | S1/1 Story        | YEAR BUILT   | 1914             |  |  |
| # FAMILIES                                                     | 1                                                                                                                      | GRADE              | 4                 | GRADE ADJUST | -10              |  |  |
| CONDITION                                                      | NM/Normal                                                                                                              | TSFLA              | 914               | MAIN LV AREA | 914              |  |  |
| BSMT AREA                                                      | 914                                                                                                                    | FIN BMT AREA       | 400               | FIN BMT QUAL | LO/Low           |  |  |
| OPEN PORCH                                                     | 56                                                                                                                     | FOUNDATION         | B/Brick           | EXT WALL TYP | MT/Metal Siding  |  |  |
| ROOF TYPE                                                      | GB/Gable                                                                                                               | <b>ROOF MATERL</b> | A/Asphalt Shingle | HEATING      | A/Gas Forced Air |  |  |
| AIR COND                                                       | 0                                                                                                                      | BATHROOMS          | 1                 | BEDROOMS     | 2                |  |  |
| ROOMS                                                          | 4                                                                                                                      |                    |                   |              |                  |  |  |