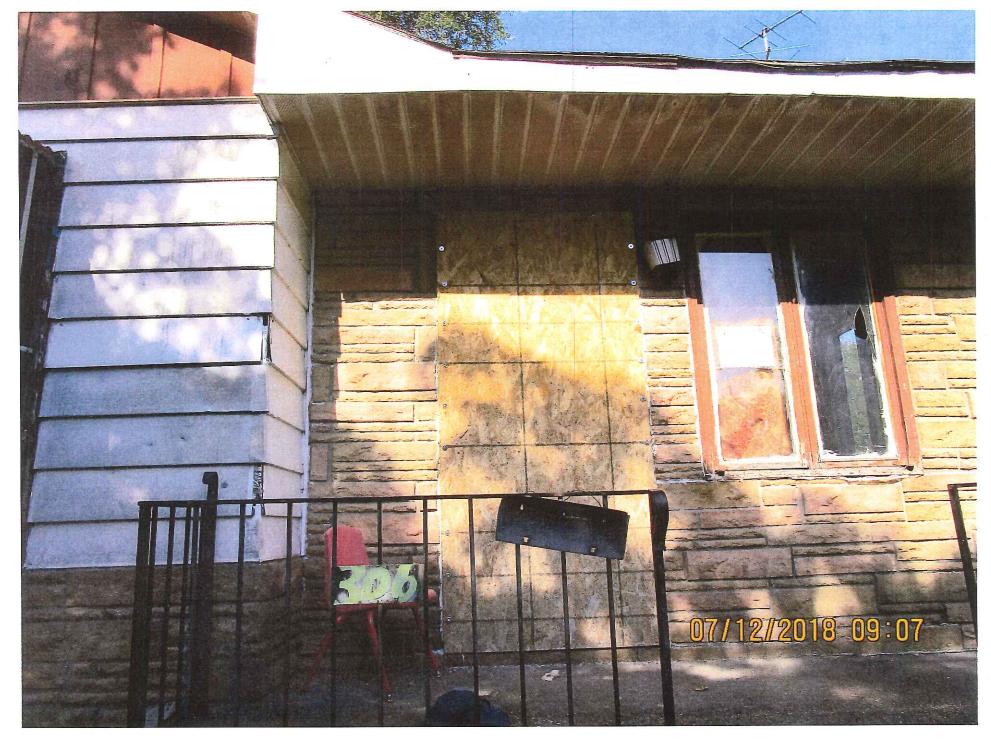

An inspection of the referenced property was conducted for its conformance to the Municipal Code of the City of Des Moines. It has been determined from that inspection that the dwelling currently constitutes not only a menace to health and safety, but is also a public nuisance. Accordingly, the dwelling will be placarded as unfit for human habitation pursuant to the Municipal Code of the City of Des Moines and the Code of Iowa.

DATE MAILED: 4/27/2018

MAILED BY: JDH

\\CDMAPPS1\D-VOLUME\APPDATA\Tidemark\prd\_41\Forms & Reports\dsmCODPubNo.rp

|                                                                                                                                                                                                                                                           | attention: 300 E 17 In 31                                                                                                 |                                                           |                                                                            |
|-----------------------------------------------------------------------------------------------------------------------------------------------------------------------------------------------------------------------------------------------------------|---------------------------------------------------------------------------------------------------------------------------|-----------------------------------------------------------|----------------------------------------------------------------------------|
| <u>Component:</u><br>Requirement:                                                                                                                                                                                                                         | Electrical Service<br>Building Permit                                                                                     | Defect:                                                   | Fire damaged                                                               |
| 24                                                                                                                                                                                                                                                        | Sending Forme                                                                                                             | Location:                                                 | Throughout                                                                 |
| Comments:                                                                                                                                                                                                                                                 |                                                                                                                           |                                                           |                                                                            |
|                                                                                                                                                                                                                                                           |                                                                                                                           |                                                           | 2                                                                          |
| Component:                                                                                                                                                                                                                                                | Plumbing System                                                                                                           | Defect:                                                   | Fire damaged                                                               |
| Requirement:                                                                                                                                                                                                                                              | Building Permit                                                                                                           | Location:                                                 | Throughout                                                                 |
| Comments:                                                                                                                                                                                                                                                 |                                                                                                                           |                                                           |                                                                            |
|                                                                                                                                                                                                                                                           |                                                                                                                           | ei <sup>18</sup>                                          |                                                                            |
| Component:                                                                                                                                                                                                                                                | Mechanical System                                                                                                         | Defect:                                                   | Fire damaged                                                               |
| Requirement:                                                                                                                                                                                                                                              | Building Permit                                                                                                           | Location:                                                 | Throughout                                                                 |
| Comments:                                                                                                                                                                                                                                                 |                                                                                                                           |                                                           |                                                                            |
|                                                                                                                                                                                                                                                           |                                                                                                                           |                                                           |                                                                            |
| Component:                                                                                                                                                                                                                                                | Floor Joists/Beams                                                                                                        | Defect:                                                   | Fire damaged                                                               |
| Requirement:                                                                                                                                                                                                                                              | Building Permit                                                                                                           | Location:                                                 | Throughout                                                                 |
| Comments:                                                                                                                                                                                                                                                 |                                                                                                                           |                                                           |                                                                            |
| 30                                                                                                                                                                                                                                                        |                                                                                                                           |                                                           |                                                                            |
|                                                                                                                                                                                                                                                           |                                                                                                                           |                                                           |                                                                            |
|                                                                                                                                                                                                                                                           |                                                                                                                           |                                                           |                                                                            |
| Component:<br>Requirement:                                                                                                                                                                                                                                | Flooring<br>Building Permit                                                                                               | Defect:                                                   | Fire damaged                                                               |
| Requirement:                                                                                                                                                                                                                                              | Flooring<br>Building Permit                                                                                               | 4                                                         | Fire damaged<br>Throughout                                                 |
|                                                                                                                                                                                                                                                           |                                                                                                                           | 4                                                         | -                                                                          |
| Requirement:                                                                                                                                                                                                                                              |                                                                                                                           | 4                                                         | -                                                                          |
| Requirement:<br>Comments:<br>Component:                                                                                                                                                                                                                   | Building Permit                                                                                                           | 4                                                         | -                                                                          |
| Requirement:<br>Comments:                                                                                                                                                                                                                                 | Building Permit                                                                                                           | Location:<br>Defect:                                      | Throughout                                                                 |
| Requirement:<br>Comments:<br>Component:                                                                                                                                                                                                                   | Building Permit                                                                                                           | Location:<br>Defect:                                      | Throughout<br>Fire damaged                                                 |
| Requirement:         Comments:         Component:         Requirement:                                                                                                                                                                                    | Building Permit                                                                                                           | Location:<br>Defect:                                      | Throughout<br>Fire damaged                                                 |
| Requirement:<br>Comments:<br>Component:<br>Requirement:<br>Comments:                                                                                                                                                                                      | Building Permit<br>Exterior Walls<br>Building Permit                                                                      | Location:<br>Defect:<br>Location:                         | Throughout<br>Fire damaged<br>Main Structure                               |
| Requirement:         Comments:         Component:         Requirement:                                                                                                                                                                                    | Building Permit                                                                                                           | Location:<br>Defect:<br>Location:<br>Defect:              | Throughout<br>Fire damaged<br>Main Structure<br>Fire damaged               |
| Requirement:         Comments:         Component:         Requirement:         Comments:         Comments:         Comments:                                                                                                                              | Building Permit<br>Exterior Walls<br>Building Permit<br>Interior Walls /Ceiling                                           | Location:<br>Defect:<br>Location:<br>Defect:              | Throughout<br>Fire damaged<br>Main Structure                               |
| Requirement:         Comments:         Component:         Requirement:         Comments:                                                                                                                                                                  | Building Permit<br>Exterior Walls<br>Building Permit<br>Interior Walls /Ceiling                                           | Location:<br>Defect:<br>Location:<br>Defect:              | Throughout<br>Fire damaged<br>Main Structure<br>Fire damaged               |
| Requirement:         Comments:         Component:         Requirement:         Comments:         Comments:         Comments:                                                                                                                              | Building Permit<br>Exterior Walls<br>Building Permit<br>Interior Walls /Ceiling                                           | Location:<br>Defect:<br>Location:<br>Defect:<br>Location: | Throughout<br>Fire damaged<br>Main Structure<br>Fire damaged<br>Throughout |
| Requirement:         Comments:         Component:         Requirement:         Comments:         Component:         Requirement:         Component:         Requirement:         Component:         Requirement:         Component:         Requirements: | Building Permit<br>Exterior Walls<br>Building Permit<br>Interior Walls /Ceiling<br>Building Permit<br>Exterior Doors/Jams | Location:<br>Defect:<br>Location:<br>Defect:              | Throughout<br>Fire damaged<br>Main Structure<br>Fire damaged               |
| Requirement:         Comments:         Component:         Requirement:         Comments:         Comments:         Component:         Requirement:         Comments:         Component:         Requirement:         Comments:                            | Building Permit<br>Exterior Walls<br>Building Permit<br>Interior Walls /Ceiling<br>Building Permit                        | Location:<br>Defect:<br>Location:<br>Defect:<br>Location: | Throughout<br>Fire damaged<br>Main Structure<br>Fire damaged<br>Throughout |
| Requirement:         Comments:         Component:         Requirement:         Comments:         Component:         Requirement:         Component:         Requirement:         Component:         Requirement:         Component:         Requirements: | Building Permit<br>Exterior Walls<br>Building Permit<br>Interior Walls /Ceiling<br>Building Permit<br>Exterior Doors/Jams | Location:<br>Defect:<br>Location:<br>Defect:<br>Location: | Throughout Fire damaged Fire damaged Throughout Fire damaged Fire damaged  |