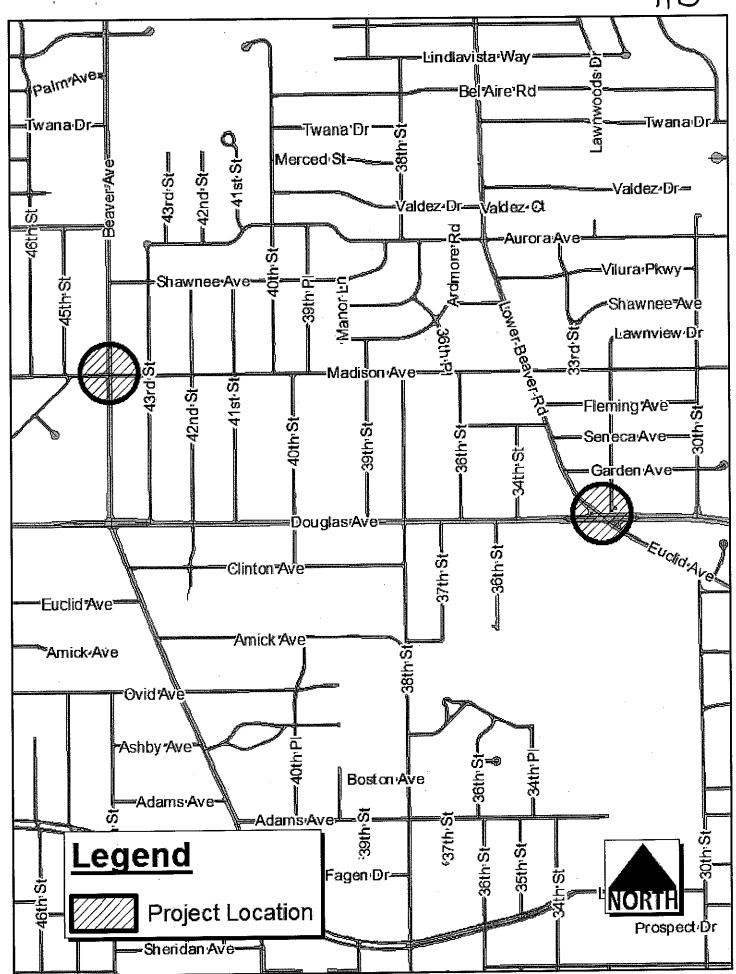

Beaver and Madison Traffic Signal Replacement, 04-2016-004

The improvement includes removal and replacement of the existing traffic signals, ADA-compliant sidewalks and curb ramps, modifications to existing pedestrian crossing features, and other incidental items; all in accordance with the contract documents, including Plans File Nos. 576-091/108, located at the intersection of Beaver Avenue and Madison Avenue and Lower Beaver Avenue and Douglas Avenue, Des Moines, Iowa.