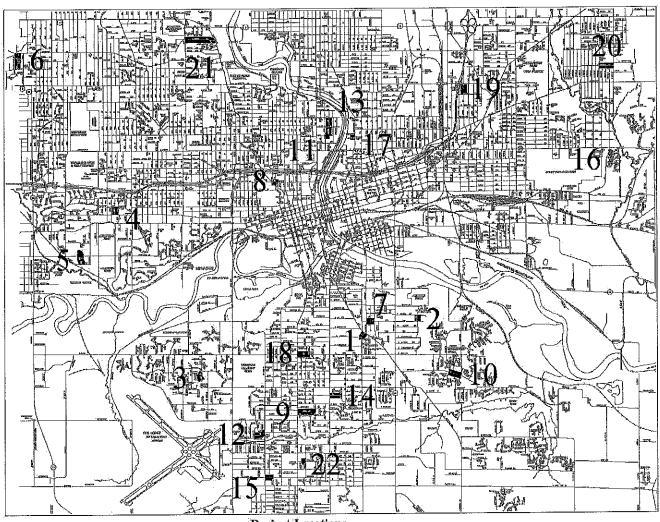

#### **Project Locations**

- 1 SE 5th Street from Indianola Avenue to HMA 500 feet South
- 2 SE 17th Street from E Lacona Avenue to E Bell Avenue
- 3 SW 28th Street from Wolcott Avenue to Dead End South
- 4 45th Street from Ingersoll Avenue to Woodland Avenue
- 5 SW 52nd Street from Welker Street to Dead End North
- 6 67th Street from Sheridan Avenue to Urbandale Avenue
- 7 E Bell Avenue from SE 6th Street to SE 8th Street
- 8 Crocker Street from 11th Street to Keosauqua Way
- 9 Emma Avenue from SW 5th Street to SW 9th Street
- 10 Evergreen Avenue from SE 20th Street to SE 22nd Street
- 11 Forest Avenue from Illinois Street to Ohio Street
- 12 Hackley Avenue from SW 14th Street to SW 16th Street
- 13 Illinois Street from Forest Avenue to College Avenue
- 14 E Leach Avenue from South Union Street to SE 2nd Street
- 15 Leland Avenue from SW 13th Street to SW 14th Street
- 16 Maple Street from Williams Street to Knob Hill Drive
- 17 Neola Avenue from Pennsylvania Avenue to Dead End West
- 18 Park Avenue from SW 6th Street to SW 9th Street
- 19 Searle Street from Thompson Avenue to Dead End North
- 20 E Sheridan Avenue from E 40th Court to E 42nd Street
- 21 Urbandale Avenue from Martin Luther King Jr. Parkway to 30th Street
- 22 Wall Avenue from SW 7th Street to SW 8th Street

2017 City-wide PCC Pavement Restoration Program, 06-2017-008

The improvement includes drilling, doweling, furnishing, placing, curing, sawing, and sealing Portland Cement Concrete (PCC) pavement patches of various thickness in a cooperative effort with the City of Des Moines, Public Works Department, at the following locations in Des Moines, Iowa:

S.E. 5th Street from Indianola Avenue south 500 feet to asphalt paving

S.E. 17th Street from E. Lacona Avenue to E. Bell Avenue

S.W. 28th Street from Wolcott Avenue south to dead end

45th Street from Ingersoll Avenue to Woodland Avenue

S.W. 52nd Street from Welker Street north to dead end

67th Street from Sheridan Avenue to Urbandale Avenue

E. Bell Avenue from S.E. 6th Street to S.E. 8th Street

Crocker Street from 11th Street to Keosauqua Way

Emma Avenue from S.W. 5th Street to S.W. 9th Street

Evergreen Avenue from S.E. 20th Street to S.E. 22nd Street

Forest Avenue from Illinois Street to Ohio Street

Forest Avenue nom minors street to Omo Street

Hackley Avenue from S.W. 14th Street to S.W. 16th Street

Illinois Street from Forest Avenue to College Avenue

E. Leach Avenue from South Union Street to S.E. 2nd Street

Leland Avenue from S.W. 13th Street to S.W. 14th Street

Maple Street from Williams Street to Knob Hill Drive

Neola Avenue from Pennsylvania Avenue west to dead end Park Avenue from S.W. 6th Street to S.W. 9th Street Searle Street from.Thompson Avenue north to dead end E. Sheridan Avenue from E. 40th Court to E. 42nd Street Urbandale Avenue from Martin Luther King Jr. Parkway to 30th Street Wall Avenue from S.W. 7th Street to S.W. 8th Street