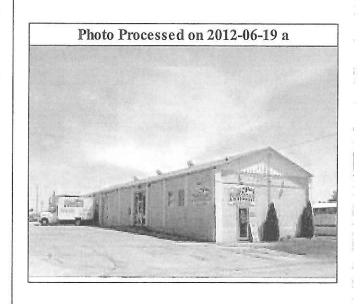

s         | 1944 E GRAND AV      | 7E          |                                    |                        |                     |  |  |  |  |
| City            | DES MOINES           | Zip         | 50316                              | Jurisdiction           | Des Moines          |  |  |  |  |
| District/Parcel | 040/02327-001-002    | Geoparcel   | 7824-02-211-017                    | Status                 | Active              |  |  |  |  |
| School          | Des Moines           | Nbhd/Pocket | DM16/Z                             | Tax Authority<br>Group | DEM-C-DEM-<br>77131 |  |  |  |  |
| Submarket       | Northeast Des Moines | Appraiser   | Cary Halfpop, ICA 515-<br>286-2279 |                        | 2                   |  |  |  |  |

#### Map and Current Photos - 1 Record





### **Historical Photos**

| Ownership - 2 Records |     |              |            |           |  |  |  |  |
|-----------------------|-----|--------------|------------|-----------|--|--|--|--|
| Ownership             | Num | Name         | Recorded   | Book/Page |  |  |  |  |
| Title Holder          | 1   | PINA, JUAN   | 2007-05-22 | 12203/348 |  |  |  |  |
| Title Holder          | 2   | PINA, MARTHA |            |           |  |  |  |  |

#### Legal Description and Mailing Address

LTS 50 & 55 & W 32F LTS 51 & 54 & VAC E/W ALLEY N & ADJ W 32F LT 54 & E 22F LT 55 GOODE & LIKES ADDITION

JUAN PINA 1944 E GRAND AVE DES MOINES, IA 50316

#### **Current Values**

| Type       | Class      | Kind | Land     | Bldg     | Total     |
|------------|------------|------|----------|----------|-