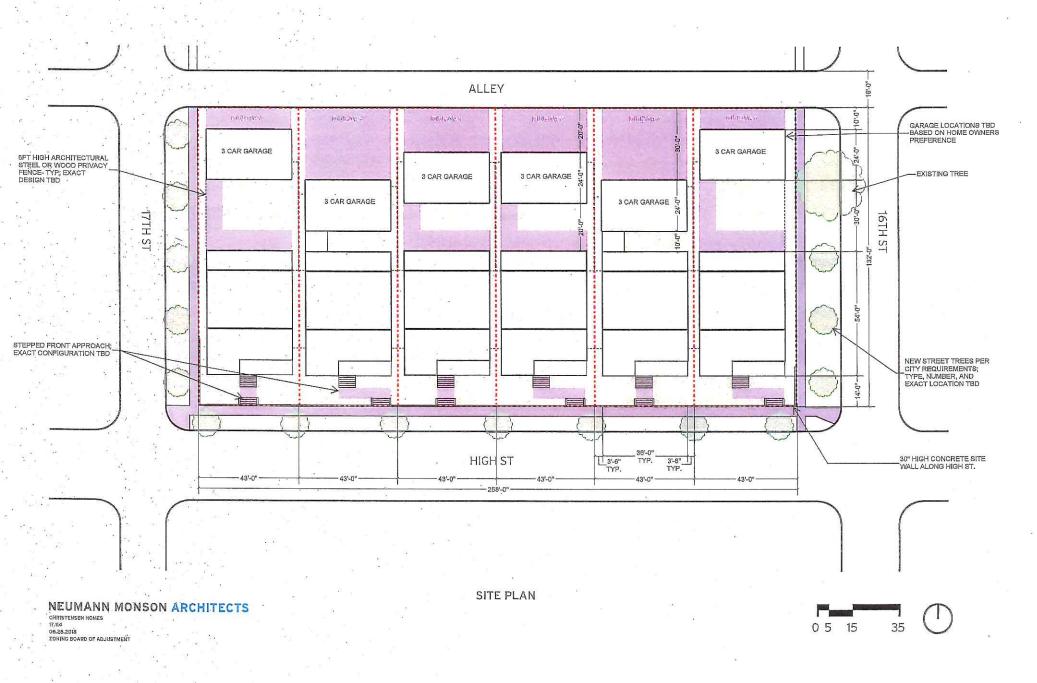

- 8. Relevant Zoning History: On July 25, 2018, by Docket No. ZON2018-00130, the Zoning Board of Adjustment granted the appeals for an Exception to the design guidelines that requires the main part of a single-family dwelling to have a minimum roof pitch of 3:12 and a roof overhang around the entire perimeter, an Exception of up to 12.5 feet less than the minimum required 25-foot front yard setback along High Street, a Variance of up to 21.5 feet less than the minimum required 25-foot front yard setback along both 16th Street and 17th Street, as required for the dwellings, garages, and solid fences over 3 feet in height, an Exception of 1.5 feet less than the minimum 5-foot side yard setback required for a single-family dwelling, and an Exception of 3 feet less than the minimum 10 feet of total side yard setback required for a single-family dwelling, to allow reconfiguration of four (4) existing parcels as six (6) lots, each measuring 43 feet wide by 132 feet deep (5,676 square feet) for development of single-family dwellings. The relief was approved subject to the following conditions:
  - 1. Construction of any dwelling or garage shall be in substantial compliance with the submitted building designs, site sketch and identified building materials to the satisfaction of the Planning Administrator.
  - 2. Full dimension brick shall be used where brick is specified as a building material on the submitted design information.
  - 3. Corner units shall have an entry presence to the side streets in addition to High Street to the satisfaction of the Planning Administrator. This may consist of a second set of steps to a front porch, a corner entrance or other comparable technique.
  - 4. Each dwelling unit shall have an attached or detached garage in the rear yard with a paved driveway as illustrated by the submitted design information to the satisfaction of the Planning Administrator.
  - 5. Any building or site improvement constructed shall be in compliance with all applicable Site Plan policies.
  - 6. Any buildings constructed shall be in compliance with all applicable Building and Fire Codes, with issuance of all necessary permits by the Permit and Development Center.
- 9. PlanDSM: Creating Our Tomorrow Plan Land Use Plan Designation: Downtown Mixed Use.

### II. ADDITIONAL APPLICABLE INFORMATION

- 1. Site Plan and Elevations: Staff notes that the existing site plan and elevations do not show entrance features on both the front and side streets of the east and west corner units. Compliance with the July 25, 2018 Zoning Board of Adjustment Decision and Order requires "corner units [to] have an entry presence to the side streets in addition to High Street to the satisfaction of the Planning Administrator. This may consist of a second set of steps to a front porch, a corner entrance or other comparable technique."
- 2. Natural Site Features: Development of the site must be in compliance with the City's Tree Removal and Mitigation Ordinance (Section 42-550 of the City Code). The applicant is required to demonstrate compliance with the City's Tree Removal and Mitigation Ordinance requirements to the satisfaction of the City's Permit and Development Center.
- 3. Drainage/Grading: All grading is subject to an approved grading permit and soil erosion control plan. The applicant is required to demonstrate compliance with the City's Stormwater Management requirements to the satisfaction of the City's Permit and Development Center.
- 4. Parking: Access to the proposed 6 lots would be from the alley north of the properties. The site plan indicates that the alley would be improved. Staff notes that all proposed single-family dwelling units are proposed to have 3 car garages accessed from the alley.
- 5. Utilities: There is a Des Moines Water Works public water main available in High Street and a feeder main in 17<sup>th</sup> Street. There is public sanitary sewer in High Street.