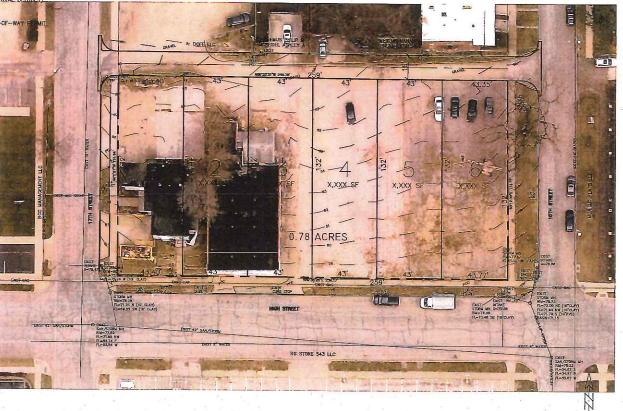

### I. GENERAL INFORMATION

- 1. Purpose of Request: The subject Preliminary Plat would allow the subdivision of the four existing parcels into 6 parcels for single-family residential dwellings.
- 2. Size of Site: 34,056 square feet (0.782 acres)
- 3. Existing Zoning (site): "C-2" General Retail and Highway Oriented Commercial District, "GGP" Gambling Games Prohibition, "D-O" Downtown Overlay District, and "FSO" Freestanding Signs Overlay District.
- 4. Existing Land Use (site): Single-family dwelling, warehouse, and parking lot.
- 5. Adjacent Land Use and Zoning:
  - North "R-HD"; Uses are single-family dwellings, multiple-family dwellings, and restaurant tavern.
  - South "C-2"; Uses are an auto showroom sales building and parking lot.
  - **East** "C-2": Uses are office and multiple-family dwellings.
  - West "C-2" and "NPC"; Uses are office and multiple-family dwelling.
- 6. General Neighborhood/Area Land Uses: The subject property is located on the north side of High Street between 16th Street and 17th Street. The area consists of neighborhood commercial uses, office uses, multiple-family residential uses, and singlefamily dwellings.
- 7. Applicable Recognized Neighborhood(s): The subject property is located in the Sherman Hill neighborhood. All recognized neighborhoods were notified of the meeting by mailing of the Preliminary Agenda on August 31, 2018. Additionally, separate notifications of the hearing for this specific item were mailed on September 10, 2018 (at least 10 days prior to the scheduled hearing) to the primary titleholder on file with the Polk County Assessor for each property within 250 feet of the site.

LOTS 5, 6, AND 8 IN BLOCK A OF SUBDIVISION OF LOT 6 OF THE PURSLEY ESTATE, AN OFFICIAL PLAT, NOW INCLUDED IN AND FORMING A PART OF THE CITY OF DES MOINES, POLK COUNTY IOWA.

CONTAINING 34,120 SQUARE FEET

#### ZONING

C-2 (GENERAL RETAIL AND HIGHWAY ORIENTED COMMERCIAL DISTRICT)

ALL WORK IN CITY RIGHT-OF-WAY REQUIRES A RIGHT-OF-WAY E

0.78 ACRES

回

IMINARY

Ш œ 1

Ш  $\alpha$ 