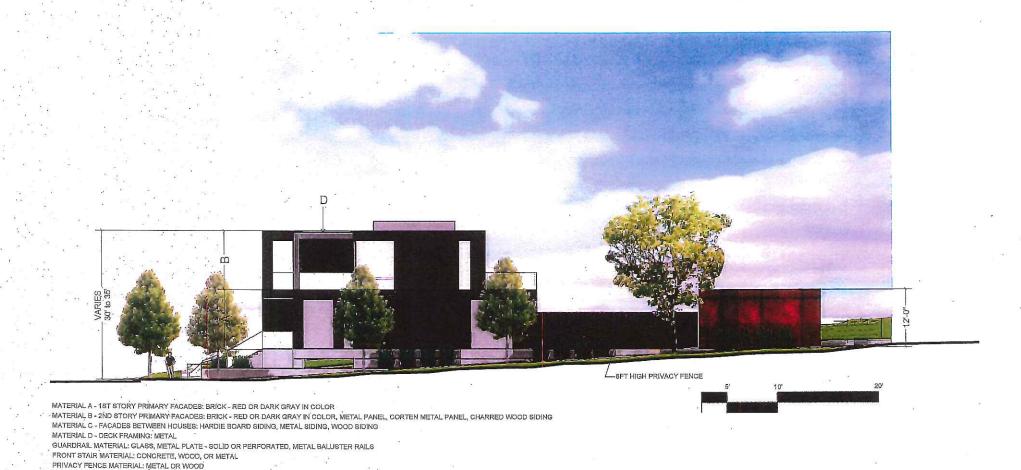

### II. ADDITIONAL APPLICABLE INFORMATION

- 1. Site Plan and Elevations: Staff notes that the existing site plan and elevations do not show entrance features on both the front and side streets of the east and west corner units. Compliance with the July 25, 2018 Zoning Board of Adjustment Decision and Order requires "corner units [to] have an entry presence to the side streets in addition to High Street to the satisfaction of the Planning Administrator. This may consist of a second set of steps to a front porch, a corner entrance or other comparable technique."
- 2. Natural Site Features: Development of the site must be in compliance with the City's Tree Removal and Mitigation Ordinance (Section 42-550 of the City Code). The applicant is required to demonstrate compliance with the City's Tree Removal and Mitigation Ordinance requirements to the satisfaction of the City's Permit and Development Center.
- 3. Drainage/Grading: All grading is subject to an approved grading permit and soil erosion control plan. The applicant is required to demonstrate compliance with the City's Stormwater Management requirements to the satisfaction of the City's Permit and Development Center.
- 4. Parking: Access to the proposed 6 lots would be from the alley north of the properties. The site plan indicates that the alley would be improved. Staff notes that all proposed single-family dwelling units are proposed to have 3 car garages accessed from the alley.
- 5. Utilities: There is a Des Moines Water Works public water main available in High Street and a feeder main in 17<sup>th</sup> Street. There is public sanitary sewer in High Street.

#### NEUMANN MONSON ARCHITECTS

FOUNDATION/BASEMENT MATERIAL: CONCRETE

**EAST ELEVATION** 

GARAGE MATERIAL: BRICK - RED OR DARK GRAY IN COLOR, METAL PANEL, CORTEN METAL PANEL, CHARRED WOOD SIDING, HARDIE SIDING (NON PRIMARY FACADES)