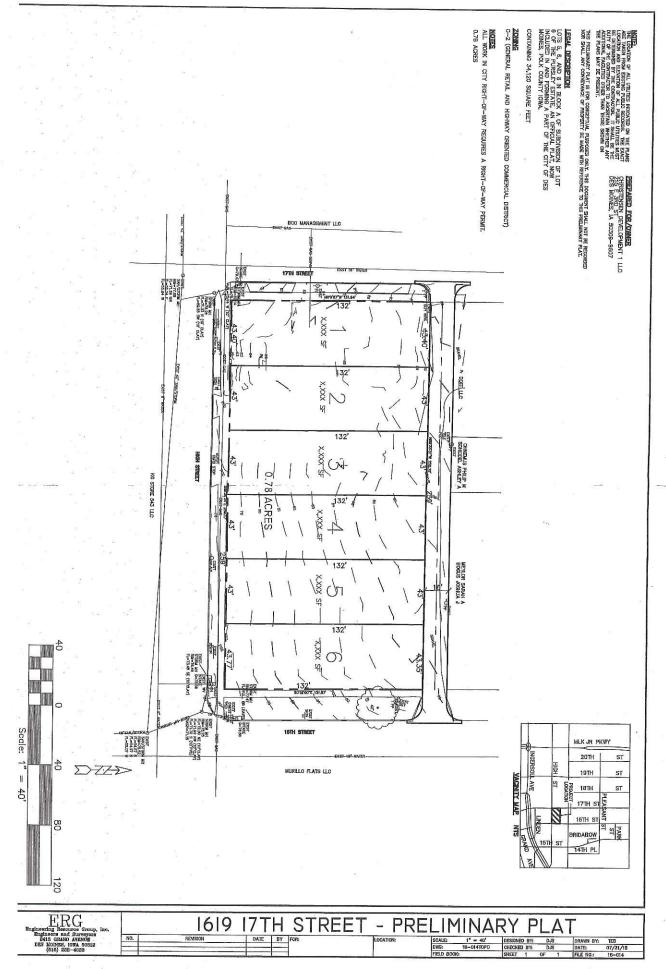

### I. GENERAL INFORMATION

- 1. Purpose of Request: The subject Preliminary Plat would allow the subdivision of the four existing parcels into 6 parcels for single-family residential dwellings.
- 2. Size of Site: 34,056 square feet (0.782 acres)
- 3. Existing Zoning (site): "C-2" General Retail and Highway Oriented Commercial District, "GGP" Gambling Games Prohibition, "D-O" Downtown Overlay District, and "FSO" Freestanding Signs Overlay District.
- 4. Existing Land Use (site): Single-family dwelling, warehouse, and parking lot.
- 5. Adjacent Land Use and Zoning:
  - North "R-HD"; Uses are single-family dwellings, multiple-family dwellings, and restaurant tavern.
  - South "C-2"; Uses are an auto showroom sales building and parking lot.
  - **East** "C-2": Uses are office and multiple-family dwellings.
  - West "C-2" and "NPC"; Uses are office and multiple-family dwelling.
- 6. General Neighborhood/Area Land Uses: The subject property is located on the north side of High Street between 16th Street and 17th Street. The area consists of neighborhood commercial uses, office uses, multiple-family residential uses, and singlefamily dwellings.
- 7. Applicable Recognized Neighborhood(s): The subject property is located in the Sherman Hill neighborhood. All recognized neighborhoods were notified of the meeting by mailing of the Preliminary Agenda on August 31, 2018. Additionally, separate notifications of the hearing for this specific item were mailed on September 10, 2018 (at least 10 days prior to the scheduled hearing) to the primary titleholder on file with the Polk County Assessor for each property within 250 feet of the site.

- 8. Relevant Zoning History: On July 25, 2018, by Docket No. ZON2018-00130, the Zoning Board of Adjustment granted the appeals for an Exception to the design guidelines that requires the main part of a single-family dwelling to have a minimum roof pitch of 3:12 and a roof overhang around the entire perimeter, an Exception of up to 12.5 feet less than the minimum required 25-foot front yard setback along High Street, a Variance of up to 21.5 feet less than the minimum required 25-foot front yard setback along both 16th Street and 17th Street, as required for the dwellings, garages, and solid fences over 3 feet in height, an Exception of 1.5 feet less than the minimum 5-foot side yard setback required for a single-family dwelling, and an Exception of 3 feet less than the minimum 10 feet of total side yard setback required for a single-family dwelling, to allow reconfiguration of four (4) existing parcels as six (6) lots, each measuring 43 feet wide by 132 feet deep (5,676 square feet) for development of single-family dwellings. The relief was approved subject to the following conditions:
  - 1. Construction of any dwelling or garage shall be in substantial compliance with the submitted building designs, site sketch and identified building materials to the satisfaction of the Planning Administrator.
  - 2. Full dimension brick shall be used where brick is specified as a building material on the submitted design information.
  - 3. Corner units shall have an entry presence to the side streets in addition to High Street to the satisfaction of the Planning Administrator. This may consist of a second set of steps to a front porch, a corner entrance or other comparable technique.
  - 4. Each dwelling unit shall have an attached or detached garage in the rear yard with a paved driveway as illustrated by the submitted design information to the satisfaction of the Planning Administrator.
  - 5. Any building or site improvement constructed shall be in compliance with all applicable Site Plan policies.
  - 6. Any buildings constructed shall be in compliance with all applicable Building and Fire Codes, with issuance of all necessary permits by the Permit and Development Center.
- 9. PlanDSM: Creating Our Tomorrow Plan Land Use Plan Designation: Downtown Mixed Use.

PREPARED FOR /OWNER

CHRISTENSEN DEVELOPMENT 1 LLC 215 E 3RD ST DES MOINES, IA 50309-9607

THIS PRELIMINARY PLAT IS FOR CONCEPTUAL PURPOSES ONLY. THIS DOCUMENT SHALL NOT BE RECORDED NOR SHALL ANY CONVEYANCE OF PROPERTY BE MADE WITH REFERENCE TO THIS PRELIMINARY PLAT.

LOTS 5, 6, AND 8 IN BLOCK A OF SUBDIVISION OF LOT 6 OF THE PURSLEY ESTATE, AN OFFICIAL PLAT, NOW INCLUDED IN AND FORMING A PART OF THE CITY OF DES MOINES, POLK COUNTY IOWA.

CONTAINING 34,120 SQUARE FEET

#### ZONING

C-2 (GENERAL RETAIL AND HIGHWAY ORIENTED COMMERCIAL DISTRICT)

ALL WORK IN CITY RIGHT-OF-WAY REQUIRES A RIGHT-OF-WAY E

0.78 ACRES

回

IMINARY

Ш œ 1

Ш  $\alpha$ 