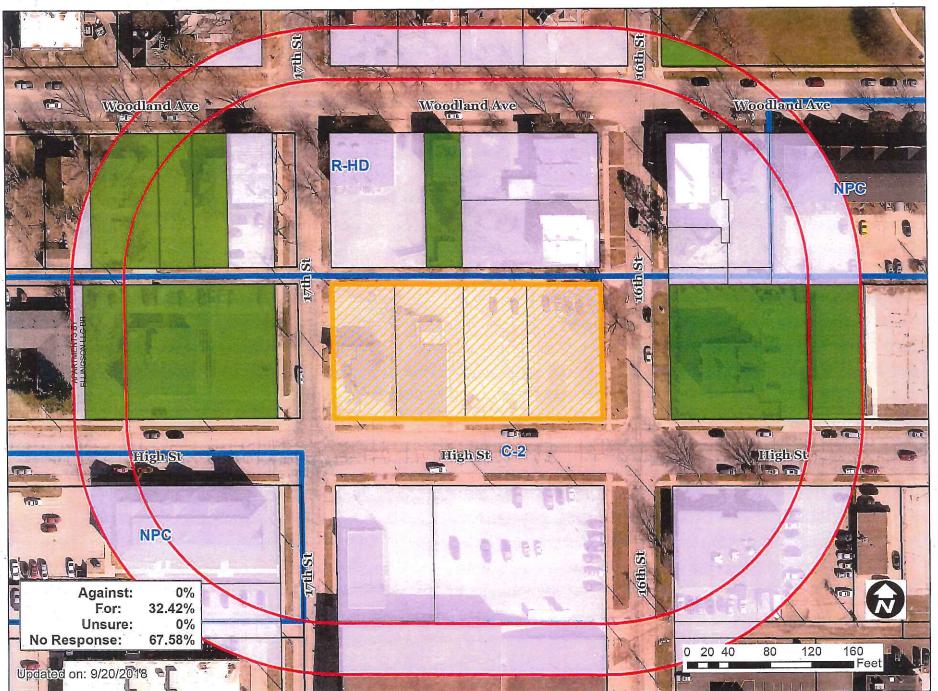

### I. GENERAL INFORMATION

- 1. Purpose of Request: The subject Preliminary Plat would allow the subdivision of the four existing parcels into 6 parcels for single-family residential dwellings.
- 2. Size of Site: 34,056 square feet (0.782 acres)
- 3. Existing Zoning (site): "C-2" General Retail and Highway Oriented Commercial District, "GGP" Gambling Games Prohibition, "D-O" Downtown Overlay District, and "FSO" Freestanding Signs Overlay District.
- 4. Existing Land Use (site): Single-family dwelling, warehouse, and parking lot.
- 5. Adjacent Land Use and Zoning:
  - North "R-HD"; Uses are single-family dwellings, multiple-family dwellings, and restaurant tavern.
  - South "C-2"; Uses are an auto showroom sales building and parking lot.
  - **East** "C-2": Uses are office and multiple-family dwellings.
  - West "C-2" and "NPC"; Uses are office and multiple-family dwelling.
- 6. General Neighborhood/Area Land Uses: The subject property is located on the north side of High Street between 16th Street and 17th Street. The area consists of neighborhood commercial uses, office uses, multiple-family residential uses, and singlefamily dwellings.
- 7. Applicable Recognized Neighborhood(s): The subject property is located in the Sherman Hill neighborhood. All recognized neighborhoods were notified of the meeting by mailing of the Preliminary Agenda on August 31, 2018. Additionally, separate notifications of the hearing for this specific item were mailed on September 10, 2018 (at least 10 days prior to the scheduled hearing) to the primary titleholder on file with the Polk County Assessor for each property within 250 feet of the site.

- 8. Relevant Zoning History: On July 25, 2018, by Docket No. ZON2018-00130, the Zoning Board of Adjustment granted the appeals for an Exception to the design guidelines that requires the main part of a single-family dwelling to have a minimum roof pitch of 3:12 and a roof overhang around the entire perimeter, an Exception of up to 12.5 feet less than the minimum required 25-foot front yard setback along High Street, a Variance of up to 21.5 feet less than the minimum required 25-foot front yard setback along both 16th Street and 17th Street, as required for the dwellings, garages, and solid fences over 3 feet in height, an Exception of 1.5 feet less than the minimum 5-foot side yard setback required for a single-family dwelling, and an Exception of 3 feet less than the minimum 10 feet of total side yard setback required for a single-family dwelling, to allow reconfiguration of four (4) existing parcels as six (6) lots, each measuring 43 feet wide by 132 feet deep (5,676 square feet) for development of single-family dwellings. The relief was approved subject to the following conditions:
  - 1. Construction of any dwelling or garage shall be in substantial compliance with the submitted building designs, site sketch and identified building materials to the satisfaction of the Planning Administrator.
  - 2. Full dimension brick shall be used where brick is specified as a building material on the submitted design information.
  - 3. Corner units shall have an entry presence to the side streets in addition to High Street to the satisfaction of the Planning Administrator. This may consist of a second set of steps to a front porch, a corner entrance or other comparable technique.
  - 4. Each dwelling unit shall have an attached or detached garage in the rear yard with a paved driveway as illustrated by the submitted design information to the satisfaction of the Planning Administrator.
  - 5. Any building or site improvement constructed shall be in compliance with all applicable Site Plan policies.
  - 6. Any buildings constructed shall be in compliance with all applicable Building and Fire Codes, with issuance of all necessary permits by the Permit and Development Center.
- 9. PlanDSM: Creating Our Tomorrow Plan Land Use Plan Designation: Downtown Mixed Use.

#### Written Responses

8 in Favor

0 in Opposition