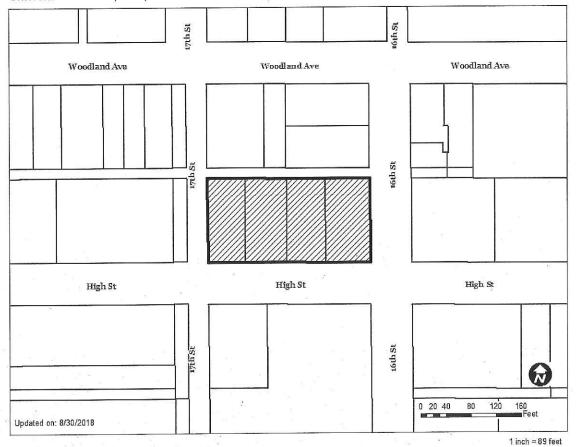

### I. GENERAL INFORMATION

- 1. Purpose of Request: The subject Preliminary Plat would allow the subdivision of the four existing parcels into 6 parcels for single-family residential dwellings.
- 2. Size of Site: 34,056 square feet (0.782 acres)
- 3. Existing Zoning (site): "C-2" General Retail and Highway Oriented Commercial District, "GGP" Gambling Games Prohibition, "D-O" Downtown Overlay District, and "FSO" Freestanding Signs Overlay District.
- 4. Existing Land Use (site): Single-family dwelling, warehouse, and parking lot.
- 5. Adjacent Land Use and Zoning:
  - North "R-HD"; Uses are single-family dwellings, multiple-family dwellings, and restaurant tavern.
  - South "C-2"; Uses are an auto showroom sales building and parking lot.
  - **East** "C-2": Uses are office and multiple-family dwellings.
  - West "C-2" and "NPC"; Uses are office and multiple-family dwelling.
- 6. General Neighborhood/Area Land Uses: The subject property is located on the north side of High Street between 16th Street and 17th Street. The area consists of neighborhood commercial uses, office uses, multiple-family residential uses, and singlefamily dwellings.
- 7. Applicable Recognized Neighborhood(s): The subject property is located in the Sherman Hill neighborhood. All recognized neighborhoods were notified of the meeting by mailing of the Preliminary Agenda on August 31, 2018. Additionally, separate notifications of the hearing for this specific item were mailed on September 10, 2018 (at least 10 days prior to the scheduled hearing) to the primary titleholder on file with the Polk County Assessor for each property within 250 feet of the site.

LOTS 5, 6, AND 8 IN BLOCK A OF SUBDIVISION OF LOT 6 OF THE PURSLEY ESTATE, AN OFFICIAL PLAT, NOW INCLUDED IN AND FORMING A PART OF THE CITY OF DES MOINES, POLK COUNTY IOWA.

CONTAINING 34,120 SQUARE FEET