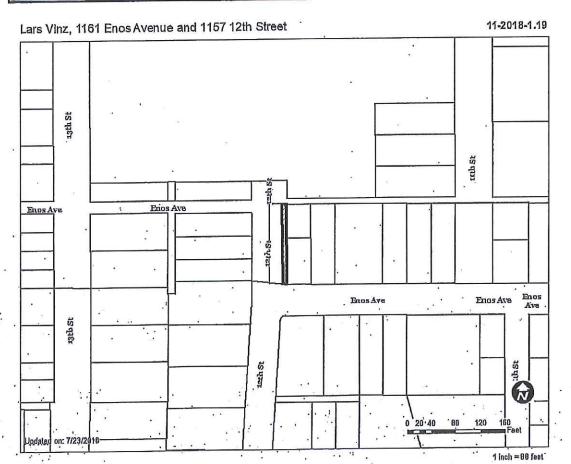

THE EAST 7 FEET OF 12TH STREET RIGHT-OF-WAY LYING WEST OF AND ADJOINING LOT 15 COGGESHALL AND HUNTS ADDITION TO THE CITY OF DES MOINES, IOWA, AN OFFICIAL PLAT, ALL NOW INCLUDED IN AND FORMING A PART OF THE CITY OF DES MOINES, POLK COUNTY, IOWA; AND CONTAINING APPROXIMATELY 910 SQUARE FEET.

Grantee: Lars Vinz Consideration: \$150.00

Legal Description: THE VACATED EAST 7 FEET OF 12TH STREET RIGHT-OF-WAY LYING WEST OF AND ADJOINING LOT 15 COGGESHALL AND HUNTS ADDITION TO THE CITY OF DES MOINES, IOWA, AN OFFICIAL PLAT, ALL NOW INCLUDED IN AND FORMING A PART OF THE CITY OF DES MOINES, POLK COUNTY, IOWA; AND CONTAINING APPROXIMATELY 910 SQUARE FEET.

## I. GENERAL INFORMATION

- 1. Purpose of Request: The requested vacation would allow a 7-foot wide strip of Right-of-Way to be assembled with the adjoining parcels. The house on the parcel at 1157 12<sup>th</sup> Street is constructed to the current property line so the requested Right-of-Way would provide for a yard in between the house and the property line.
- 2. Size of Site: 7 feet by 130 feet (910 square feet).
- Existing Zoning (site): "R-3" Multiple-Family Residential District, "FSO" Freestanding Signs Overlay District, and "GGP" Gambling Games Prohibition Overlay District.
- 4. Existing Land Use (site): 12th Street Right-of-Way.
- 5. Adjacent Land Use and Zoning: