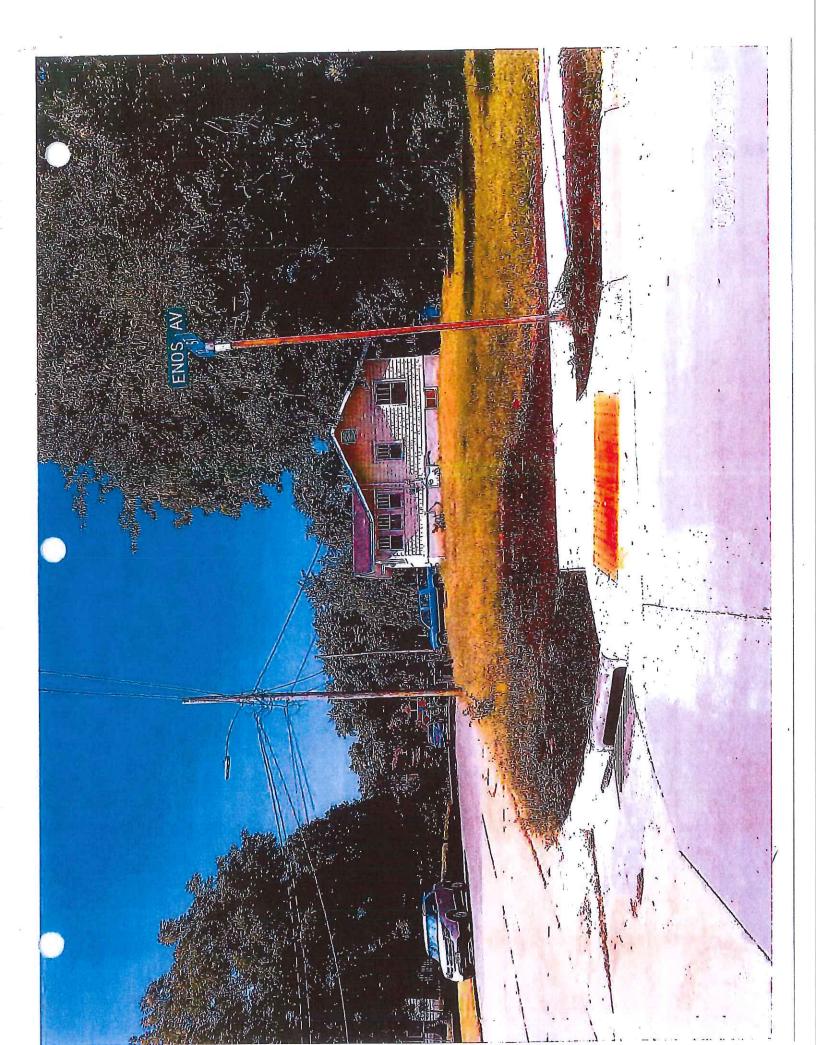

## I. GENERAL INFORMATION

- 1. Purpose of Request: The requested vacation would allow a 7-foot wide strip of Right-of-Way to be assembled with the adjoining parcels. The house on the parcel at 1157 12<sup>th</sup> Street is constructed to the current property line so the requested Right-of-Way would provide for a yard in between the house and the property line.
- 2. Size of Site: 7 feet by 130 feet (910 square feet).
- Existing Zoning (site): "R-3" Multiple-Family Residential District, "FSO" Freestanding Signs Overlay District, and "GGP" Gambling Games Prohibition Overlay District.
- 4. Existing Land Use (site): 12th Street Right-of-Way.
- 5. Adjacent Land Use and Zoning:

East – "R-3"; Uses are a single-family dwelling and a vacant lot.

West - "R-3"; Uses are 12th Street and single-family dwellings.

- 6. General Neighborhood/Area Land Uses: The site is in a predominantly low-density residential area to the south of the University Avenue commercial corridor.
- 7. Applicable Recognized Neighborhood(s): The subject property is in the Cheatom Park Neighborhood. This neighborhood was notified of the Commission meeting by mailing of the Preliminary Agenda on July 27, 2018. Additionally, separate notifications of the hearing for this specific item were mailed on August 6, 2018 (10 days prior to the