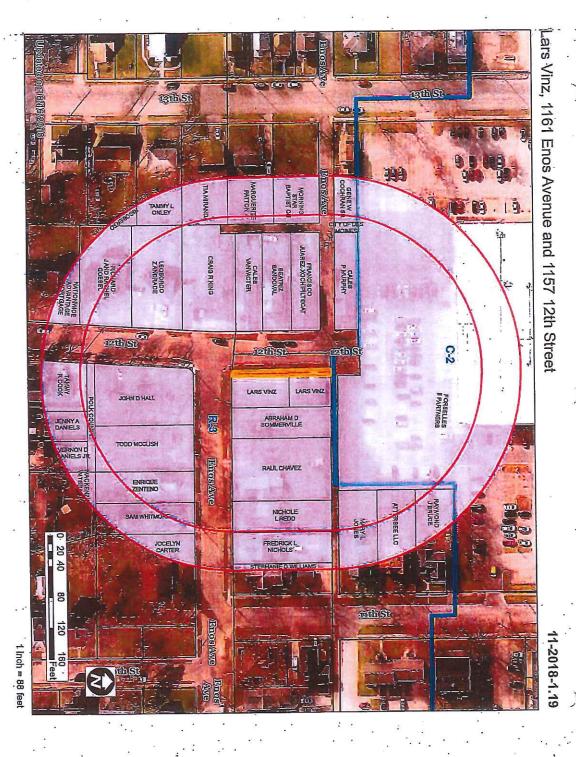

IN WITNESS WHEREOF, I have hereunto set my hand and affixed my seal the day and year first above written.

| City Clerk |
|------------|
| City Clerk |

| Lars Vinz (owner), 1161 Enos Avenue and 1157 12th Street. |                                                                                                                                                                                                                                                                                                                                                                                                                                                                                                                                                                                                                                                                                                                                                                                                                                                                                                                                                                                                                                                                                                                                                                                                                                                                                                                                                                                                                                                                                                                                                                                                                                                                                                                                                                                                                                                                                                                                                                                                                                                                                                                                |         |                                                                                                                                              |                                                                             |                             |                                       | File # |                 |   |             |
|-----------------------------------------------------------|--------------------------------------------------------------------------------------------------------------------------------------------------------------------------------------------------------------------------------------------------------------------------------------------------------------------------------------------------------------------------------------------------------------------------------------------------------------------------------------------------------------------------------------------------------------------------------------------------------------------------------------------------------------------------------------------------------------------------------------------------------------------------------------------------------------------------------------------------------------------------------------------------------------------------------------------------------------------------------------------------------------------------------------------------------------------------------------------------------------------------------------------------------------------------------------------------------------------------------------------------------------------------------------------------------------------------------------------------------------------------------------------------------------------------------------------------------------------------------------------------------------------------------------------------------------------------------------------------------------------------------------------------------------------------------------------------------------------------------------------------------------------------------------------------------------------------------------------------------------------------------------------------------------------------------------------------------------------------------------------------------------------------------------------------------------------------------------------------------------------------------|---------|----------------------------------------------------------------------------------------------------------------------------------------------|-----------------------------------------------------------------------------|-----------------------------|---------------------------------------|--------|-----------------|---|-------------|
| *                                                         | <b>6</b> .                                                                                                                                                                                                                                                                                                                                                                                                                                                                                                                                                                                                                                                                                                                                                                                                                                                                                                                                                                                                                                                                                                                                                                                                                                                                                                                                                                                                                                                                                                                                                                                                                                                                                                                                                                                                                                                                                                                                                                                                                                                                                                                     | *       |                                                                                                                                              |                                                                             |                             |                                       |        |                 | 1 | 1-2018-1.19 |
| Description of Action                                     | Vacatio                                                                                                                                                                                                                                                                                                                                                                                                                                                                                                                                                                                                                                                                                                                                                                                                                                                                                                                                                                                                                                                                                                                                                                                                                                                                                                                                                                                                                                                                                                                                                                                                                                                                                                                                                                                                                                                                                                                                                                                                                                                                                                                        | n of th |                                                                                                                                              | e east 7 feet of 12th Street Right-Of-Way adjoining the subject properties. |                             |                                       |        |                 |   |             |
| PlanDSM Futu                                              | re Land                                                                                                                                                                                                                                                                                                                                                                                                                                                                                                                                                                                                                                                                                                                                                                                                                                                                                                                                                                                                                                                                                                                                                                                                                                                                                                                                                                                                                                                                                                                                                                                                                                                                                                                                                                                                                                                                                                                                                                                                                                                                                                                        | Use     |                                                                                                                                              | Current: Low Density Residential within a Community Node. Proposed: N/A.    |                             |                                       |        |                 |   |             |
| Mobilizing To                                             |                                                                                                                                                                                                                                                                                                                                                                                                                                                                                                                                                                                                                                                                                                                                                                                                                                                                                                                                                                                                                                                                                                                                                                                                                                                                                                                                                                                                                                                                                                                                                                                                                                                                                                                                                                                                                                                                                                                                                                                                                                                                                                                                |         | No planned improvements.                                                                                                                     |                                                                             |                             |                                       |        |                 |   |             |
| Current Zonin                                             | g Distric                                                                                                                                                                                                                                                                                                                                                                                                                                                                                                                                                                                                                                                                                                                                                                                                                                                                                                                                                                                                                                                                                                                                                                                                                                                                                                                                                                                                                                                                                                                                                                                                                                                                                                                                                                                                                                                                                                                                                                                                                                                                                                                      | t       | "R-3" Multiple-Family Residential District, "GGP" Gambling Games Prohibition Overlay District and "FSO" Freestanding Signs Overlay District. |                                                                             |                             |                                       |        | nes Prohibition |   |             |
| Proposed Zon                                              | ing Dist                                                                                                                                                                                                                                                                                                                                                                                                                                                                                                                                                                                                                                                                                                                                                                                                                                                                                                                                                                                                                                                                                                                                                                                                                                                                                                                                                                                                                                                                                                                                                                                                                                                                                                                                                                                                                                                                                                                                                                                                                                                                                                                       | rict    | N/A.                                                                                                                                         |                                                                             |                             |                                       |        |                 |   |             |
| Consent Card<br>Subject Prope                             | rty                                                                                                                                                                                                                                                                                                                                                                                                                                                                                                                                                                                                                                                                                                                                                                                                                                                                                                                                                                                                                                                                                                                                                                                                                                                                                                                                                                                                                                                                                                                                                                                                                                                                                                                                                                                                                                                                                                                                                                                                                                                                                                                            |         | In Favo                                                                                                                                      | Γ                                                                           | Not In Favor Undetermined 0 |                                       | ined   | % Opposition    |   |             |
| Outside Area                                              | The same of the sa | Appr    | oval                                                                                                                                         | Х                                                                           |                             | Required 6/7 Vote of the City Council |        | Yes             |   |             |
| Commission A                                              |                                                                                                                                                                                                                                                                                                                                                                                                                                                                                                                                                                                                                                                                                                                                                                                                                                                                                                                                                                                                                                                                                                                                                                                                                                                                                                                                                                                                                                                                                                                                                                                                                                                                                                                                                                                                                                                                                                                                                                                                                                                                                                                                | Deni    | 10.5                                                                                                                                         |                                                                             |                             |                                       |        | No              |   | Х           |

#### Members:

Communication from the City Plan and Zoning Commission advising that at their August 2, 2018 meeting, the following action was taken regarding a request from Lars Vinz (owner), 1161 Enos Avenue and 1157 12<sup>th</sup> Street, for vacation of the east 7 feet of 12<sup>th</sup> Street Right-Of-Way adjoining the subject properties.

## I. GENERAL INFORMATION

- 1. Purpose of Request: The requested vacation would allow a 7-foot wide strip of Right-of-Way to be assembled with the adjoining parcels. The house on the parcel at 1157 12<sup>th</sup> Street is constructed to the current property line so the requested Right-of-Way would provide for a yard in between the house and the property line.
- 2. Size of Site: 7 feet by 130 feet (910 square feet).
- Existing Zoning (site): "R-3" Multiple-Family Residential District, "FSO" Freestanding Signs Overlay District, and "GGP" Gambling Games Prohibition Overlay District.
- 4. Existing Land Use (site): 12th Street Right-of-Way.
- 5. Adjacent Land Use and Zoning:

East – "R-3"; Uses are a single-family dwelling and a vacant lot.

West - "R-3"; Uses are 12th Street and single-family dwellings.

- 6. General Neighborhood/Area Land Uses: The site is in a predominantly low-density residential area to the south of the University Avenue commercial corridor.
- 7. Applicable Recognized Neighborhood(s): The subject property is in the Cheatom Park Neighborhood. This neighborhood was notified of the Commission meeting by mailing of the Preliminary Agenda on July 27, 2018. Additionally, separate notifications of the hearing for this specific item were mailed on August 6, 2018 (10 days prior to the