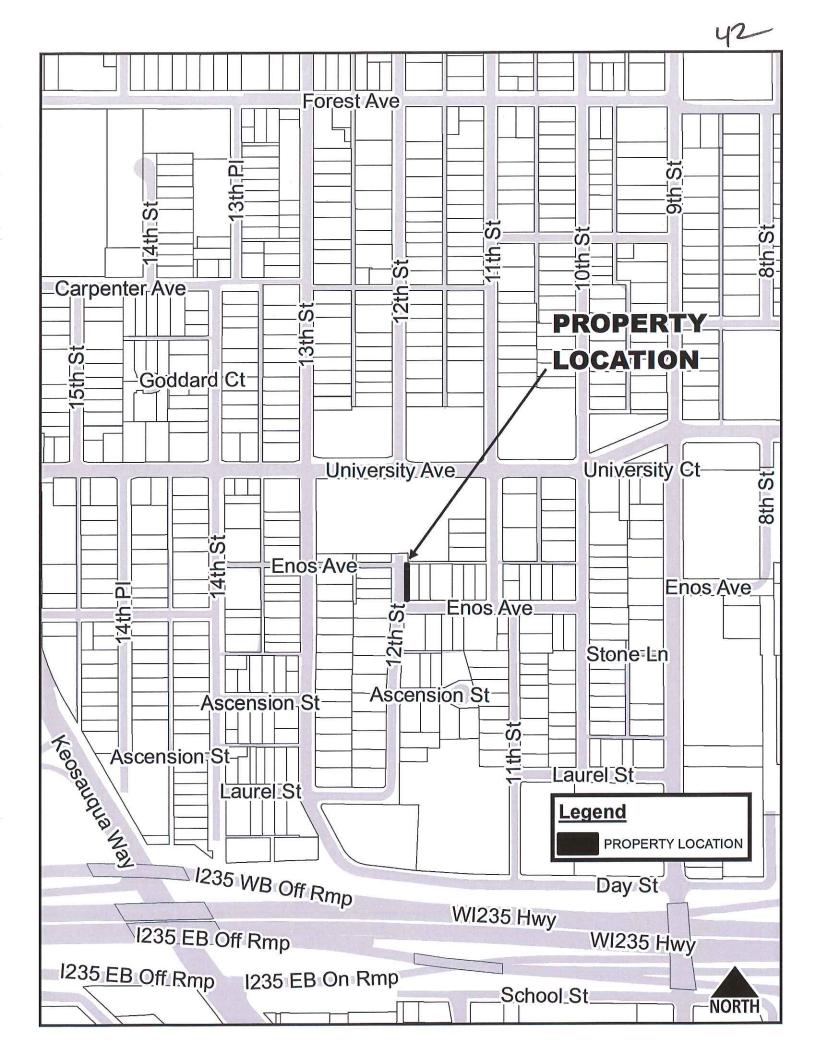

# HOLD HEARING FOR APPROVAL OF DOCUMENTS FOR VACATION OF A PORTION OF 12<sup>TH</sup> STREET RIGHT-OF-WAY LOCATED WEST OF AND ADJOINING 1157 12<sup>TH</sup> STREET AND CONVEYANCE TO LARS VINZ FOR \$150.00

WHEREAS, Lars Vinz, owner of 1157 12<sup>th</sup> Street, has offered to the City of Des Moines ("City") the purchase price of \$150.00 for the purchase of the vacated east 7 feet of 12<sup>th</sup> Street right-of-way lying west of and adjoining 1157 12<sup>th</sup> Street (hereinafter "Property"), for assemblage with the adjoining parcels, which price reflects the fair market value of the Property as determined by the City's Real Estate Division; and