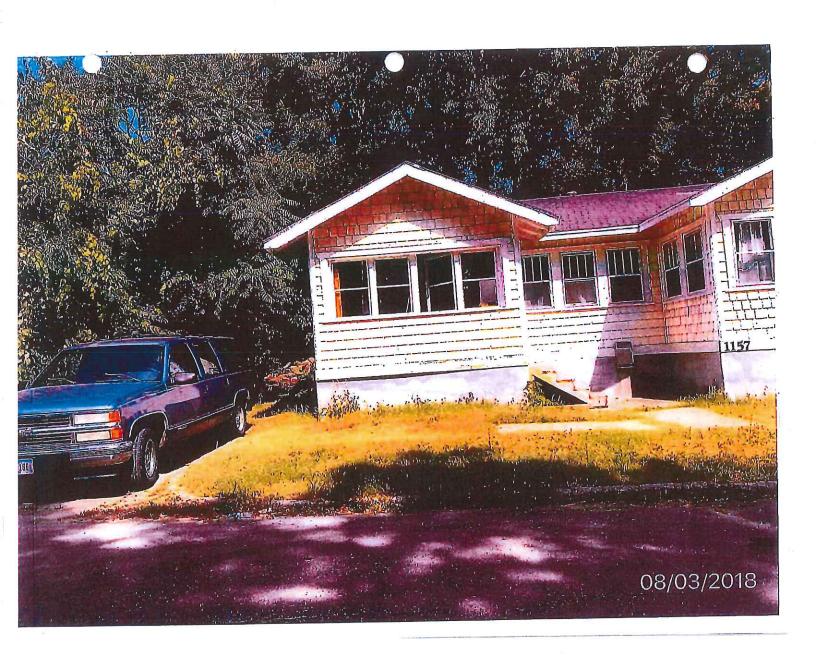

## I. GENERAL INFORMATION

- 1. Purpose of Request: The requested vacation would allow a 7-foot wide strip of Right-of-Way to be assembled with the adjoining parcels. The house on the parcel at 1157 12<sup>th</sup> Street is constructed to the current property line so the requested Right-of-Way would provide for a yard in between the house and the property line.
- 2. Size of Site: 7 feet by 130 feet (910 square feet).
- Existing Zoning (site): "R-3" Multiple-Family Residential District, "FSO" Freestanding Signs Overlay District, and "GGP" Gambling Games Prohibition Overlay District.
- 4. Existing Land Use (site): 12th Street Right-of-Way.
- 5. Adjacent Land Use and Zoning: