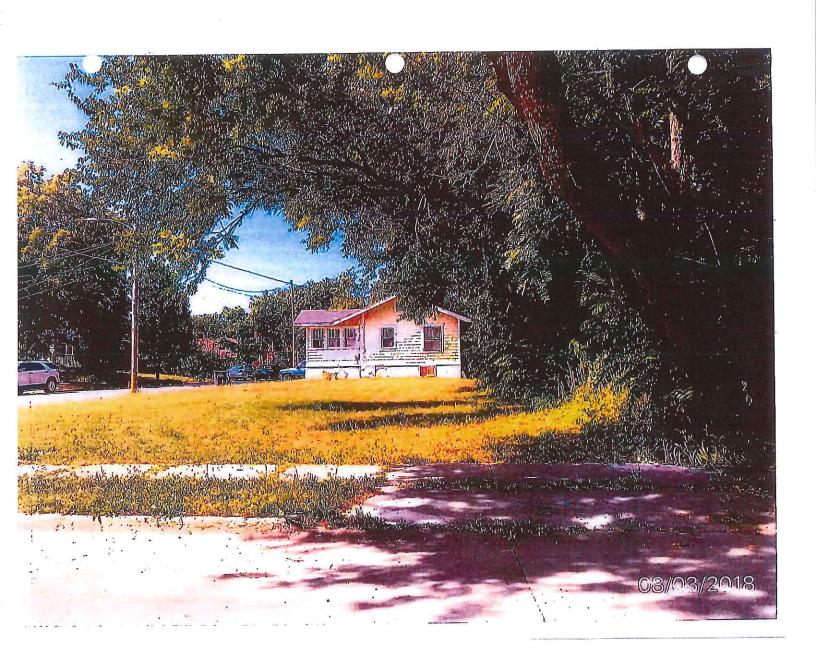

## I. GENERAL INFORMATION

- 1. Purpose of Request: The requested vacation would allow a 7-foot wide strip of Right-of-Way to be assembled with the adjoining parcels. The house on the parcel at 1157 12<sup>th</sup> Street is constructed to the current property line so the requested Right-of-Way would provide for a yard in between the house and the property line.
- 2. Size of Site: 7 feet by 130 feet (910 square feet).
- Existing Zoning (site): "R-3" Multiple-Family Residential District, "FSO" Freestanding Signs Overlay District, and "GGP" Gambling Games Prohibition Overlay District.
- 4. Existing Land Use (site): 12th Street Right-of-Way.
- 5. Adjacent Land Use and Zoning:

East – "R-3"; Uses are a single-family dwelling and a vacant lot.

West - "R-3"; Uses are 12th Street and single-family dwellings.

- 6. General Neighborhood/Area Land Uses: The site is in a predominantly low-density residential area to the south of the University Avenue commercial corridor.
- 7. Applicable Recognized Neighborhood(s): The subject property is in the Cheatom Park Neighborhood. This neighborhood was notified of the Commission meeting by mailing of the Preliminary Agenda on July 27, 2018. Additionally, separate notifications of the hearing for this specific item were mailed on August 6, 2018 (10 days prior to the