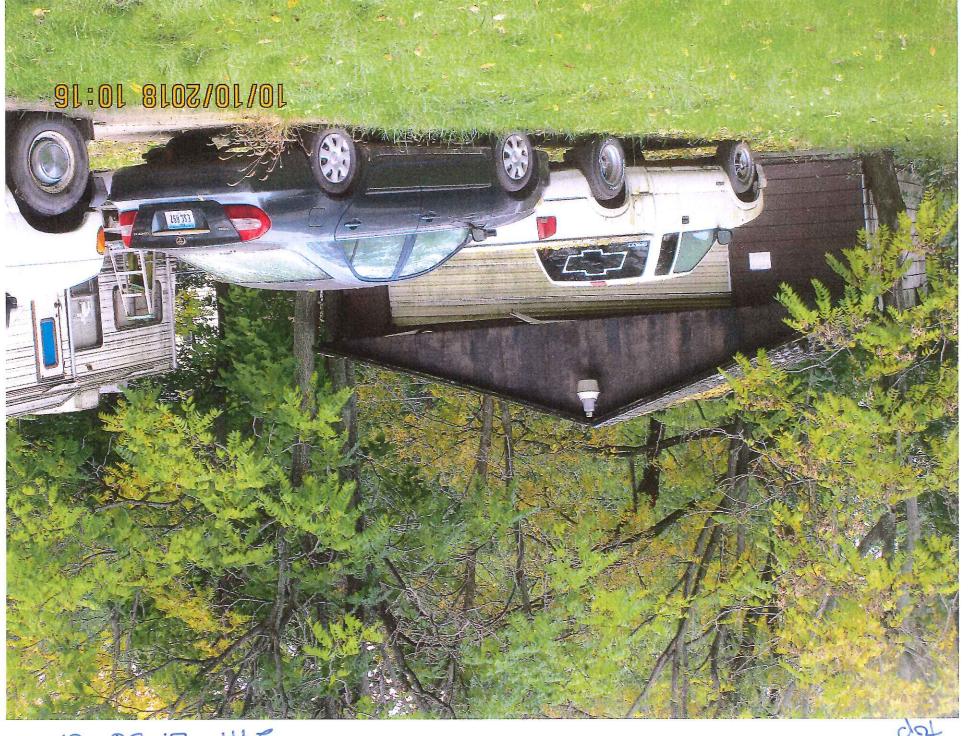

#### Areas that need attention: 2411 E 36TH CT

Defect: Electrical System In disrepair Component: Requirement: **Electrical Permit Location:** Garage **Comments:** Throughout. Roof Defect: Collapsed Component: Requirement: **Building Permit** Location: Garage **Comments:** Throughout. Soffit/Facia/Trim **Defect:** Deteriorated Component: Requirement: Compliance with International Building Location: Garage Code Comments: Throughout. Defect: Deteriorated Component: Shingles Flashing Compliance with International Building Requirement: Code **Location:** Garage Comments: Throughout. Defect: Structurally inadequate Component: Requirement: Compliance with International Building Code **Location:** Garage Comments: Throughout. Defect: Deteriorated **Exterior Walls** Component: Requirement: Compliance with International Building Code **Location:** Garage **Comments:** Throughout.