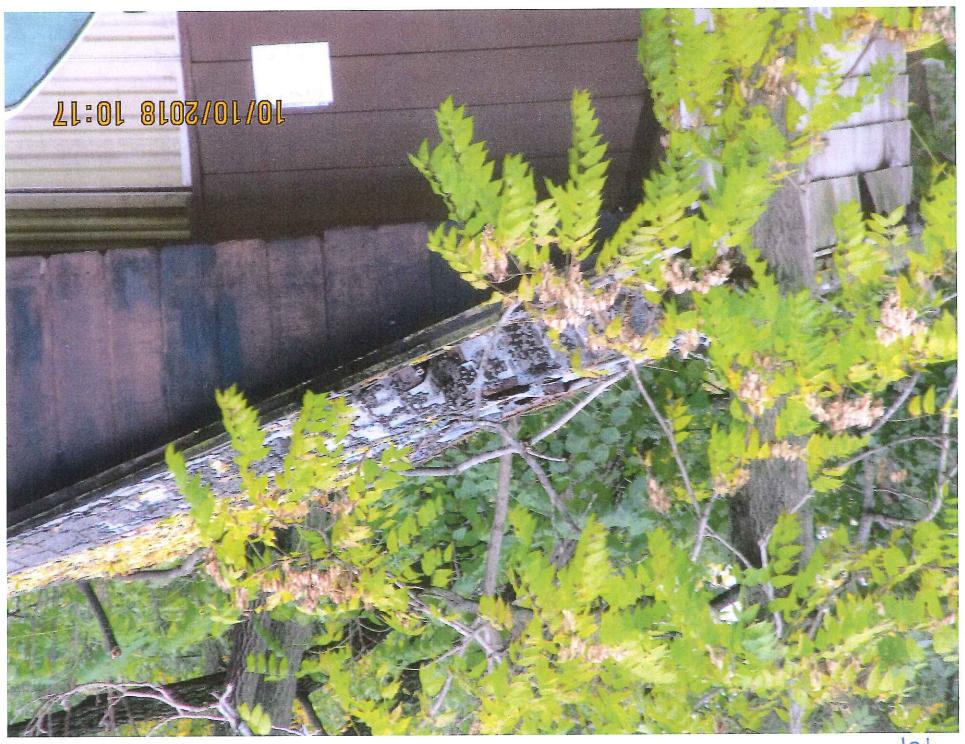

#### Areas that need attention: 2411 E 36TH CT

Defect: Electrical System In disrepair Component: Requirement: **Electrical Permit Location:** Garage **Comments:** Throughout. Roof Defect: Collapsed Component: Requirement: **Building Permit** Location: Garage **Comments:** Throughout. Soffit/Facia/Trim **Defect:** Deteriorated Component: Requirement: Compliance with International Building Location: Garage Code Comments: Throughout. Defect: Deteriorated Component: Shingles Flashing Compliance with International Building Requirement: Code **Location:** Garage Comments: Throughout. Defect: Structurally inadequate Component: Requirement: Compliance with International Building Code **Location:** Garage Comments: Throughout. Defect: Deteriorated **Exterior Walls** Component: Requirement: Compliance with International Building Code **Location:** Garage **Comments:** Throughout.