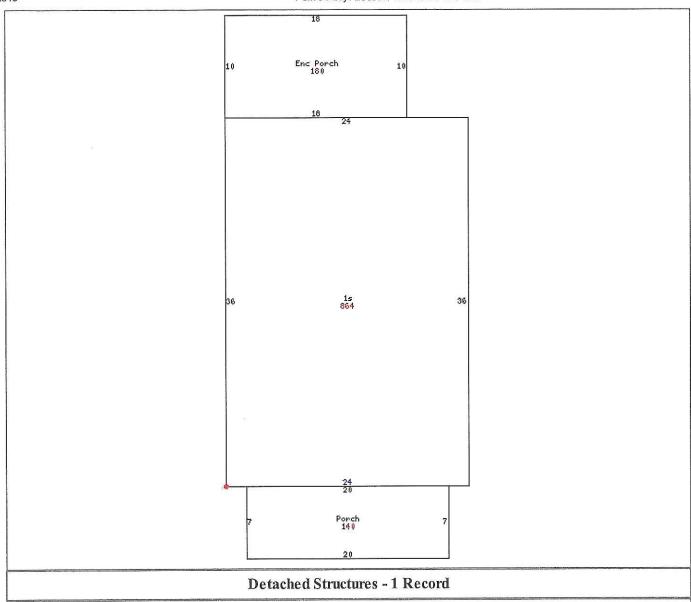

### Auditor Adjustments to Value

|                                                    |                                                                                                                                                                                                                                                                                                                                                                                                                                                                                                                                                                                                                                                                                                                                                                                                                                                                                                                                                                                                                                                                                                                                                                                                                                                                                                                                                                                                                                                                                                                                                                                                                                                                                                                                                                                                                                                                                                                                                                                                                                                                                                                                |                    | Audioi Auju           | is that are | O LU VALLU          | ic.             |                                                                                                                 |            |                                       |
|----------------------------------------------------|--------------------------------------------------------------------------------------------------------------------------------------------------------------------------------------------------------------------------------------------------------------------------------------------------------------------------------------------------------------------------------------------------------------------------------------------------------------------------------------------------------------------------------------------------------------------------------------------------------------------------------------------------------------------------------------------------------------------------------------------------------------------------------------------------------------------------------------------------------------------------------------------------------------------------------------------------------------------------------------------------------------------------------------------------------------------------------------------------------------------------------------------------------------------------------------------------------------------------------------------------------------------------------------------------------------------------------------------------------------------------------------------------------------------------------------------------------------------------------------------------------------------------------------------------------------------------------------------------------------------------------------------------------------------------------------------------------------------------------------------------------------------------------------------------------------------------------------------------------------------------------------------------------------------------------------------------------------------------------------------------------------------------------------------------------------------------------------------------------------------------------|--------------------|-----------------------|-------------|---------------------|-----------------|-----------------------------------------------------------------------------------------------------------------|------------|---------------------------------------|
| Category                                           | ategory Name Information                                                                                                                                                                                                                                                                                                                                                                                                                                                                                                                                                                                                                                                                                                                                                                                                                                                                                                                                                                                                                                                                                                                                                                                                                                                                                                                                                                                                                                                                                                                                                                                                                                                                                                                                                                                                                                                                                                                                                                                                                                                                                                       |                    |                       |             |                     |                 |                                                                                                                 |            |                                       |
| 2018 Homes                                         | tead C                                                                                                                                                                                                                                                                                                                                                                                                                                                                                                                                                                                                                                                                                                                                                                                                                                                                                                                                                                                                                                                                                                                                                                                                                                                                                                                                                                                                                                                                                                                                                                                                                                                                                                                                                                                                                                                                                                                                                                                                                                                                                                                         | <u>Credit</u>      | LEINEN,               | DAVID       | J                   |                 | Applic                                                                                                          | ation #24  | 113                                   |
| Market State of the purple of the state of         |                                                                                                                                                                                                                                                                                                                                                                                                                                                                                                                                                                                                                                                                                                                                                                                                                                                                                                                                                                                                                                                                                                                                                                                                                                                                                                                                                                                                                                                                                                                                                                                                                                                                                                                                                                                                                                                                                                                                                                                                                                                                                                                                |                    | Zoning                | - 2 Rec     | ords                |                 |                                                                                                                 |            | · · · · · · · · · · · · · · · · · · · |
| Zoning                                             |                                                                                                                                                                                                                                                                                                                                                                                                                                                                                                                                                                                                                                                                                                                                                                                                                                                                                                                                                                                                                                                                                                                                                                                                                                                                                                                                                                                                                                                                                                                                                                                                                                                                                                                                                                                                                                                                                                                                                                                                                                                                                                                                |                    | Description           |             |                     |                 | SF                                                                                                              | Asse       | ssor Zoning                           |
| U-1                                                | Floo                                                                                                                                                                                                                                                                                                                                                                                                                                                                                                                                                                                                                                                                                                                                                                                                                                                                                                                                                                                                                                                                                                                                                                                                                                                                                                                                                                                                                                                                                                                                                                                                                                                                                                                                                                                                                                                                                                                                                                                                                                                                                                                           | od Plain District  | <u> </u>              |             |                     |                 | 17640                                                                                                           | F          | loodway                               |
| R1-60 One Family, Low Density Residential District |                                                                                                                                                                                                                                                                                                                                                                                                                                                                                                                                                                                                                                                                                                                                                                                                                                                                                                                                                                                                                                                                                                                                                                                                                                                                                                                                                                                                                                                                                                                                                                                                                                                                                                                                                                                                                                                                                                                                                                                                                                                                                                                                |                    |                       |             |                     |                 | 6299                                                                                                            | R          | esidential                            |
| City of Des                                        | Moine                                                                                                                                                                                                                                                                                                                                                                                                                                                                                                                                                                                                                                                                                                                                                                                                                                                                                                                                                                                                                                                                                                                                                                                                                                                                                                                                                                                                                                                                                                                                                                                                                                                                                                                                                                                                                                                                                                                                                                                                                                                                                                                          | es Community       | Development Pla       | inning a    | nd Urba             | ın De.          | sign 515 2                                                                                                      | 83-4182    | (2012-03-20)                          |
|                                                    |                                                                                                                                                                                                                                                                                                                                                                                                                                                                                                                                                                                                                                                                                                                                                                                                                                                                                                                                                                                                                                                                                                                                                                                                                                                                                                                                                                                                                                                                                                                                                                                                                                                                                                                                                                                                                                                                                                                                                                                                                                                                                                                                |                    | ]                     | Land        |                     |                 |                                                                                                                 |            |                                       |
| Square                                             | Feet                                                                                                                                                                                                                                                                                                                                                                                                                                                                                                                                                                                                                                                                                                                                                                                                                                                                                                                                                                                                                                                                                                                                                                                                                                                                                                                                                                                                                                                                                                                                                                                                                                                                                                                                                                                                                                                                                                                                                                                                                                                                                                                           | 23,940             | Ac                    | res         | 0.5                 | 550 Frontage 19 |                                                                                                                 |            | 190.0                                 |
| D                                                  | epth                                                                                                                                                                                                                                                                                                                                                                                                                                                                                                                                                                                                                                                                                                                                                                                                                                                                                                                                                                                                                                                                                                                                                                                                                                                                                                                                                                                                                                                                                                                                                                                                                                                                                                                                                                                                                                                                                                                                                                                                                                                                                                                           | 126.0              | Topograj              | phy         | Non                 | mal             | (                                                                                                               | Shape      | Rectangle                             |
| Vac                                                | ancy                                                                                                                                                                                                                                                                                                                                                                                                                                                                                                                                                                                                                                                                                                                                                                                                                                                                                                                                                                                                                                                                                                                                                                                                                                                                                                                                                                                                                                                                                                                                                                                                                                                                                                                                                                                                                                                                                                                                                                                                                                                                                                                           | No                 | Unbuilda              | ble         |                     | No              |                                                                                                                 |            |                                       |
|                                                    |                                                                                                                                                                                                                                                                                                                                                                                                                                                                                                                                                                                                                                                                                                                                                                                                                                                                                                                                                                                                                                                                                                                                                                                                                                                                                                                                                                                                                                                                                                                                                                                                                                                                                                                                                                                                                                                                                                                                                                                                                                                                                                                                |                    | Resider               | nces - 1    | Record              |                 |                                                                                                                 |            |                                       |
|                                                    | APRICA NAME OF THE PARTY OF THE |                    | Resi                  | idence #    | <u>1</u>            |                 | The second se |            |                                       |
| Occupan                                            | су                                                                                                                                                                                                                                                                                                                                                                                                                                                                                                                                                                                                                                                                                                                                                                                                                                                                                                                                                                                                                                                                                                                                                                                                                                                                                                                                                                                                                                                                                                                                                                                                                                                                                                                                                                                                                                                                                                                                                                                                                                                                                                                             | Single<br>Family   | Residence<br>Type     | 1           | Story               |                 | Building Style                                                                                                  |            | Bungalow                              |
| Year Bu                                            | ilt                                                                                                                                                                                                                                                                                                                                                                                                                                                                                                                                                                                                                                                                                                                                                                                                                                                                                                                                                                                                                                                                                                                                                                                                                                                                                                                                                                                                                                                                                                                                                                                                                                                                                                                                                                                                                                                                                                                                                                                                                                                                                                                            | 1922               | Year<br>Remodel       |             | 1981                |                 | Number Families                                                                                                 |            | 1                                     |
| Grad                                               | de                                                                                                                                                                                                                                                                                                                                                                                                                                                                                                                                                                                                                                                                                                                                                                                                                                                                                                                                                                                                                                                                                                                                                                                                                                                                                                                                                                                                                                                                                                                                                                                                                                                                                                                                                                                                                                                                                                                                                                                                                                                                                                                             | 5+10               | Condition             |             | Poor                |                 | Total Square Foot<br>Living Area                                                                                |            | I XhZ                                 |
| Main Livin<br>Are                                  | ~                                                                                                                                                                                                                                                                                                                                                                                                                                                                                                                                                                                                                                                                                                                                                                                                                                                                                                                                                                                                                                                                                                                                                                                                                                                                                                                                                                                                                                                                                                                                                                                                                                                                                                                                                                                                                                                                                                                                                                                                                                                                                                                              | 864                | Open Porch<br>Area    |             | 140                 | E               | Enclosed Porch Area                                                                                             |            | 180                                   |
| Foundatio                                          | on                                                                                                                                                                                                                                                                                                                                                                                                                                                                                                                                                                                                                                                                                                                                                                                                                                                                                                                                                                                                                                                                                                                                                                                                                                                                                                                                                                                                                                                                                                                                                                                                                                                                                                                                                                                                                                                                                                                                                                                                                                                                                                                             | Masonry            | Exterior Wall<br>Type | 1           | Metal<br>Siding     | Roof Type       |                                                                                                                 | Gable      |                                       |
| Ro<br>Materi                                       | DIGS.                                                                                                                                                                                                                                                                                                                                                                                                                                                                                                                                                                                                                                                                                                                                                                                                                                                                                                                                                                                                                                                                                                                                                                                                                                                                                                                                                                                                                                                                                                                                                                                                                                                                                                                                                                                                                                                                                                                                                                                                                                                                                                                          | Asphalt<br>Shingle | Heating               | F           | Gas<br>orced<br>Air |                 | Air Co                                                                                                          | nditioning | 100                                   |
| Numb<br>Bathroon                                   | 800013801                                                                                                                                                                                                                                                                                                                                                                                                                                                                                                                                                                                                                                                                                                                                                                                                                                                                                                                                                                                                                                                                                                                                                                                                                                                                                                                                                                                                                                                                                                                                                                                                                                                                                                                                                                                                                                                                                                                                                                                                                                                                                                                      | 1                  | Bedrooms              |             | 2                   |                 |                                                                                                                 | Rooms      | 5                                     |

| Occupancy | Garage | Construction Type | Frame | Measurement Code | Dimensions |
|-----------|--------|-------------------|-------|------------------|------------|
| Measure 1 | 24     | Measure 2         | 24    | Story Height     | 1          |
| Grade     | 4      | Year Built        | 1980  | Condition        | Poor       |