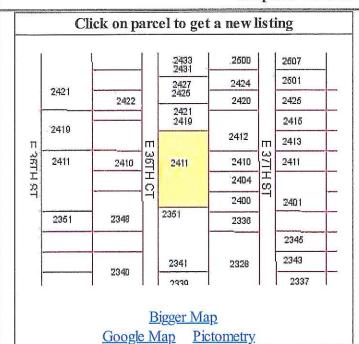

# **Polk County Assessor**

111 Court Avenue #195 Des Moines, IA 50309-0904 (515) 286-3014 Fax (515) 286-3386 polkweb@assess.co.polk.ia.us

| Location        |                      |             |                                   |                        |                     |  |  |
|-----------------|----------------------|-------------|-----------------------------------|------------------------|---------------------|--|--|
| Address         | 2411 E 36TH CT       |             |                                   |                        |                     |  |  |
| City            | DES MOINES           | Zip         | 50317                             | Jurisdiction           | Des Moines          |  |  |
| District/Parcel | 060/04531-001-000    | Geoparcel   | 7923-29-478-009                   | Status                 | <u>Active</u>       |  |  |
| School          | Des Moines           | Nbhd/Pocket | DM12/D                            | Tax Authority<br>Group | DEM-C-DEM-<br>77131 |  |  |
| Submarket       | Northeast Des Moines | Appraiser   | Victor Scaglione 515-<br>286-3898 |                        |                     |  |  |

#### Map and Current Photos - 1 Record