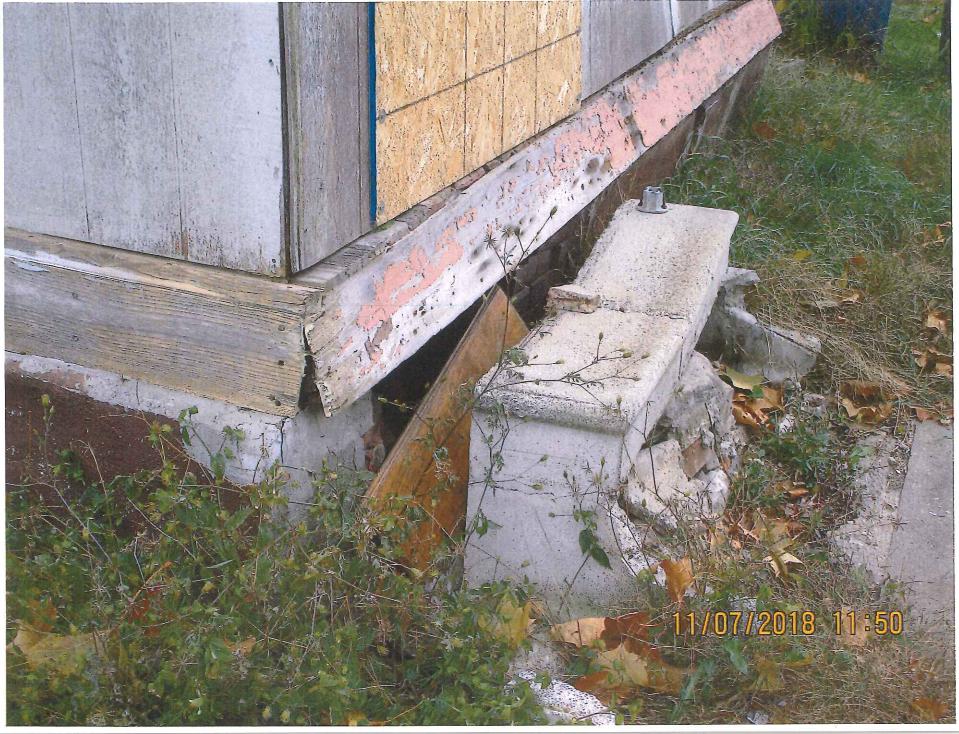

#### Component: **Electrical Service** Defect: In poor repair **Requirement: Electrical Permit** Location: **Comments: Component: Plumbing System** Defect: In poor repair **Requirement:** Plumbing Permit Location: **Comments:** Component: Defect: Roof In poor repair **Requirement: Building Permit** Location: Comments: Multiple Water Intrusions, Replace roof **Component:** Foundation Defect: In poor repair **Requirement: Engineering Report** Location: **Comments:** Mechanical System Component: **Defect:** In poor repair Requirement: **Mechanical** Permit Location: **Comments:** Stairs/Stoop Defect: In poor repair Component: Requirement: **Building Permit** Location: **Comments:** Eterior, Replace front and back Defect: Component: Windows/Window Frames Deteriorated **Requirement: Building Permit** Location: Comments: