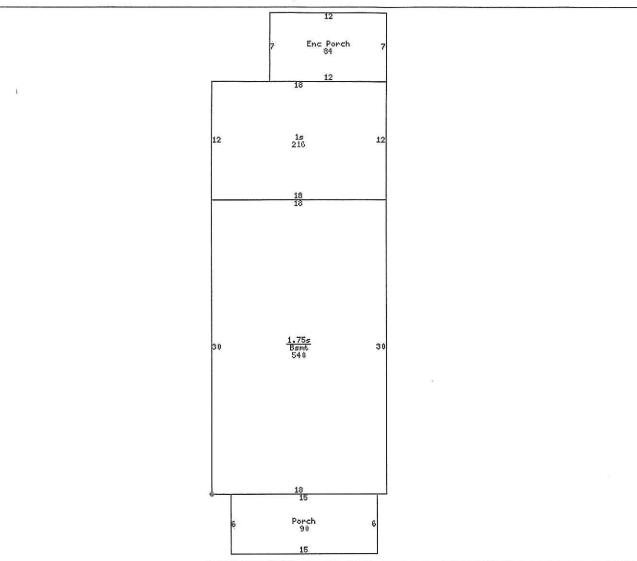

http://web.assess.co.polk.ia.us/cgi-bin/web/tt/infoqrycgi?tt=card/card&dp=08001633000000

Polk County Assessor 080/01633-000-000

| Zoning        |        | 1                | Description           | SF                 | Assessor          | Zoning       |
|---------------|--------|------------------|-----------------------|--------------------|-------------------|--------------|
| R-3           | Mu     |                  | Residential District  |                    | Multi-Family F    |              |
| 10-5          | IVILL  | lupic i animy i  | Conditional 2         | /<br>/oning        |                   |              |
|               |        |                  | Docket no 1           |                    |                   |              |
| <u>a.</u>     | Aring  | Committe         | Docket_10 1           |                    | nian 515 282 1182 | (2012-03-20) |
| City of Des I | Moines | s Community      |                       | ana Orban De       | sign 515 205-4102 | 2012-05-20)  |
|               |        |                  | Land                  |                    |                   |              |
| Square 1      | Feet   | 2,751            | Acres                 | 0.063              | Frontage          | 21.0         |
| De            | epth   | 131.0            | Topography            | Normal             | Shape             | Rectangl     |
| Vaca          | ancy   | No               | Unbuildable           | No                 |                   |              |
|               |        |                  | Residences -          | 1 Record           |                   |              |
|               |        |                  | Residence             | . #1               |                   |              |
|               |        | <u>q' 1</u>      | Kesiuence             | ; #1               | Building          |              |
| Occupan       | cy     | Single<br>Family | <b>Residence</b> Type | 2 Stories          | Style             | Early 20     |
| Year Bu       | ilt    | 1900             | Number Families       | 1                  | Grade             | 4-0;         |
|               |        |                  | Total Square Foot     |                    | Main Living       |              |
| Conditio      | on     | Normal           | Living Area           | 141                | Area              | 75           |
| Upper Livi    | nσ     |                  |                       |                    | Open Porch        |              |
| Are           |        | 486              | <b>Basement</b> Area  | 540                | Area              | 9            |
| Enclose       |        |                  |                       | ~ • •              | Exterior Wall     | Meta         |
| Porch Ar      |        | 84               | Foundation            | n Brick            | Туре              | Sidin        |
|               |        |                  |                       |                    |                   | Ga           |
| Roof Ty       | pe     | Gambrel          | ambrel Roof Materia   | Asphalt<br>Shingle | Hearing           | Force        |
|               | -      |                  |                       | Shingle            |                   | A            |
| A             | lir    | 0                | Number Bathrooms      | 2                  | Bedrooms          |              |
| Conditioni    | ng     | 0                | 14 UIIDEI DAUROOIIK   |                    | Dearoonis         |              |
| Roor          | ns     | 6                |                       |                    |                   |              |