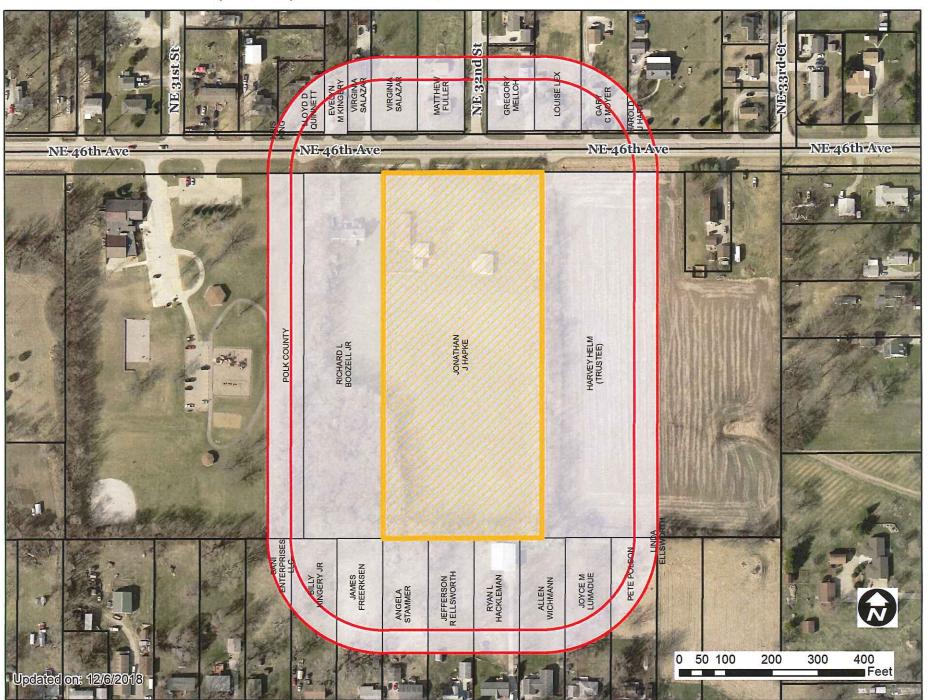

#### Members:

Communication from the City Plan and Zoning Commission advising that at their meeting held December 6, 2018, the following action was taken regarding a request from Jonathan and Jesse Hapke (owners) for review and approval of a Preliminary Plat "Hapke Acres Plat 1" on property located a 3191 Northeast 46<sup>th</sup> Avenue, in unincorporated Polk County within the two-mile distance for extraterritorial review of subdivision plats by the City of Des Moines, to allow the property to be divided into three (3) lots with frontage on Northeast 46<sup>th</sup> Avenue for residential development.

### I. GENERAL INFORMATION

- 1. Purpose of Request: The property owners are seeking to divide the subject property into 3 lots for residential development.
- 2. Size of Site: 6.255 acres (272,467 square feet).
- 3. Existing Zoning (site): "MDR" Medium Density Residential (Polk County).
- **4. Existing Land Use (site):** Single family residential property. The subject property contains a single-family manufactured dwelling and a detached garage.
- 5. Adjacent Land Use and Zoning:
  - North "LDR" Low Density Residential (Polk County); Uses are single-family dwellings.
  - **South** "LDR" Low Density Residential (Polk County), Uses are single-family dwellings.
  - East "MDR" Medium Density Residential (Polk County), Use is agricultural.
  - West "MDR" Medium Density Residential (Polk County), Use is single-family dwelling.
- **6. General Neighborhood/Area Land Uses:** The subject property is located in Delaware Township (unincorporated area of Polk County) between Des Moines and Ankeny. It is along a portion of Northeast 46<sup>th</sup> Avenue that includes a mix of agricultural uses, institutional uses, and residential densities.
- 7. Applicable Recognized Neighborhood(s): The subject property is not located within 250 feet of any neighborhoods. All recognized neighborhoods were notified of the hearing by mailing of the Preliminary Agenda on November 16, 2018. Additionally, separate notifications of the hearing for this specific item were mailed on November 16, 2018 (20 days prior to the hearing) and November 26, 2018 (10 days prior to the hearing) to the primary titleholder on file with the Polk County Assessor for each property within 250 feet of the site. A Final Agenda was mailed to all the recognized neighborhood associations on November 30, 2018.
- 8. Relevant Zoning History: N/A.
- **9.** PlanDSM Creating Our Tomorrow: Polk County's Comprehensive Plan 2030 Land Use map designates the property as Medium Density Residential.

## II. ADDITIONAL APPLICABLE INFORMATION

- Utilities: There is a 12-inch Des Moines Water Works main in the Right-of-Way of Northeast 46<sup>th</sup> Avenue. The proposed Preliminary Plat does not necessitate any changes.
- Traffic/Street System: All the proposed parcels will have frontage along Northeast 46<sup>th</sup>
  Avenue. A proposed 60-foot wide drive entrance to Lot 3 would be added opposite
  Northeast 32<sup>nd</sup> Street.
- 3. Drainage/Grading: The subject property generally drains to the northeastern portion of the property. With any future redevelopment of the site, Polk County would review drainage and storm water management during the site plan review process.

Jonathan and Jesse Hapke, Hapke Acres Plat 1, 3191 Northeast 46th Avenue

13-2019-1.24

1 Inch = 200 feet