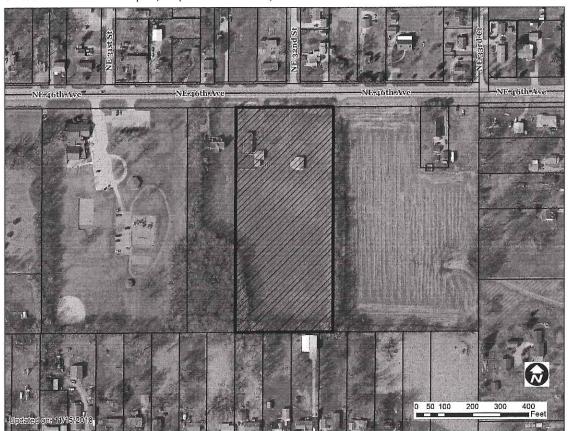

### I. GENERAL INFORMATION

- 1. Purpose of Request: The property owners are seeking to divide the subject property into 3 lots for residential development.
- 2. Size of Site: 6.255 acres (272,467 square feet).
- 3. Existing Zoning (site): "MDR" Medium Density Residential (Polk County).
- **4. Existing Land Use (site):** Single family residential property. The subject property contains a single-family manufactured dwelling and a detached garage.
- 5. Adjacent Land Use and Zoning:
  - North "LDR" Low Density Residential (Polk County); Uses are single-family dwellings.
  - **South** "LDR" Low Density Residential (Polk County), Uses are single-family dwellings.
  - East "MDR" Medium Density Residential (Polk County), Use is agricultural.
  - West "MDR" Medium Density Residential (Polk County), Use is single-family dwelling.
- **6. General Neighborhood/Area Land Uses:** The subject property is located in Delaware Township (unincorporated area of Polk County) between Des Moines and Ankeny. It is along a portion of Northeast 46<sup>th</sup> Avenue that includes a mix of agricultural uses, institutional uses, and residential densities.
- 7. Applicable Recognized Neighborhood(s): The subject property is not located within 250 feet of any neighborhoods. All recognized neighborhoods were notified of the hearing by mailing of the Preliminary Agenda on November 16, 2018. Additionally, separate notifications of the hearing for this specific item were mailed on November 16, 2018 (20 days prior to the hearing) and November 26, 2018 (10 days prior to the hearing) to the primary titleholder on file with the Polk County Assessor for each property within 250 feet of the site. A Final Agenda was mailed to all the recognized neighborhood associations on November 30, 2018.
- 8. Relevant Zoning History: N/A.
- **9.** PlanDSM Creating Our Tomorrow: Polk County's Comprehensive Plan 2030 Land Use map designates the property as Medium Density Residential.

## II. ADDITIONAL APPLICABLE INFORMATION

- Utilities: There is a 12-inch Des Moines Water Works main in the Right-of-Way of Northeast 46<sup>th</sup> Avenue. The proposed Preliminary Plat does not necessitate any changes.
- Traffic/Street System: All the proposed parcels will have frontage along Northeast 46<sup>th</sup>
  Avenue. A proposed 60-foot wide drive entrance to Lot 3 would be added opposite
  Northeast 32<sup>nd</sup> Street.
- 3. Drainage/Grading: The subject property generally drains to the northeastern portion of the property. With any future redevelopment of the site, Polk County would review drainage and storm water management during the site plan review process.

Jonathan and Jesse Hapke, Hapke Acres Plat 1, 3191 Northeast 46th Avenue

13-2019-1.24

1 Inch = 200 feet