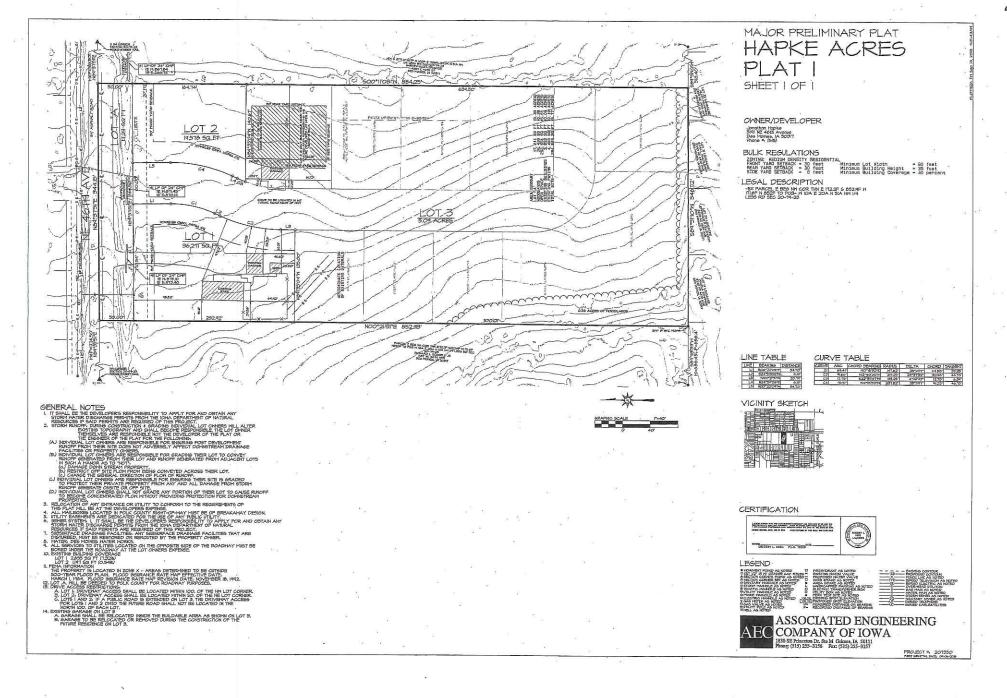

### I. GENERAL INFORMATION

- 1. Purpose of Request: The property owners are seeking to divide the subject property into 3 lots for residential development.
- 2. Size of Site: 6.255 acres (272,467 square feet).
- 3. Existing Zoning (site): "MDR" Medium Density Residential (Polk County).
- **4. Existing Land Use (site):** Single family residential property. The subject property contains a single-family manufactured dwelling and a detached garage.
- 5. Adjacent Land Use and Zoning:
  - North "LDR" Low Density Residential (Polk County); Uses are single-family dwellings.
  - **South** "LDR" Low Density Residential (Polk County), Uses are single-family dwellings.
  - East "MDR" Medium Density Residential (Polk County), Use is agricultural.
  - West "MDR" Medium Density Residential (Polk County), Use is single-family dwelling.
- **6. General Neighborhood/Area Land Uses:** The subject property is located in Delaware Township (unincorporated area of Polk County) between Des Moines and Ankeny. It is along a portion of Northeast 46<sup>th</sup> Avenue that includes a mix of agricultural uses, institutional uses, and residential densities.
- 7. Applicable Recognized Neighborhood(s): The subject property is not located within 250 feet of any neighborhoods. All recognized neighborhoods were notified of the hearing by mailing of the Preliminary Agenda on November 16, 2018. Additionally, separate notifications of the hearing for this specific item were mailed on November 16, 2018 (20 days prior to the hearing) and November 26, 2018 (10 days prior to the hearing) to the primary titleholder on file with the Polk County Assessor for each property within 250 feet of the site. A Final Agenda was mailed to all the recognized neighborhood associations on November 30, 2018.
- 8. Relevant Zoning History: N/A.
- **9.** PlanDSM Creating Our Tomorrow: Polk County's Comprehensive Plan 2030 Land Use map designates the property as Medium Density Residential.

## II. ADDITIONAL APPLICABLE INFORMATION

- Utilities: There is a 12-inch Des Moines Water Works main in the Right-of-Way of Northeast 46<sup>th</sup> Avenue. The proposed Preliminary Plat does not necessitate any changes.
- Traffic/Street System: All the proposed parcels will have frontage along Northeast 46<sup>th</sup>
  Avenue. A proposed 60-foot wide drive entrance to Lot 3 would be added opposite
  Northeast 32<sup>nd</sup> Street.
- 3. Drainage/Grading: The subject property generally drains to the northeastern portion of the property. With any future redevelopment of the site, Polk County would review drainage and storm water management during the site plan review process.

Jonathan and Jesse Hapke, Hapke Acres Plat 1, 3191 Northeast 46th Avenue

13-2019-1.24

1 Inch = 200 feet