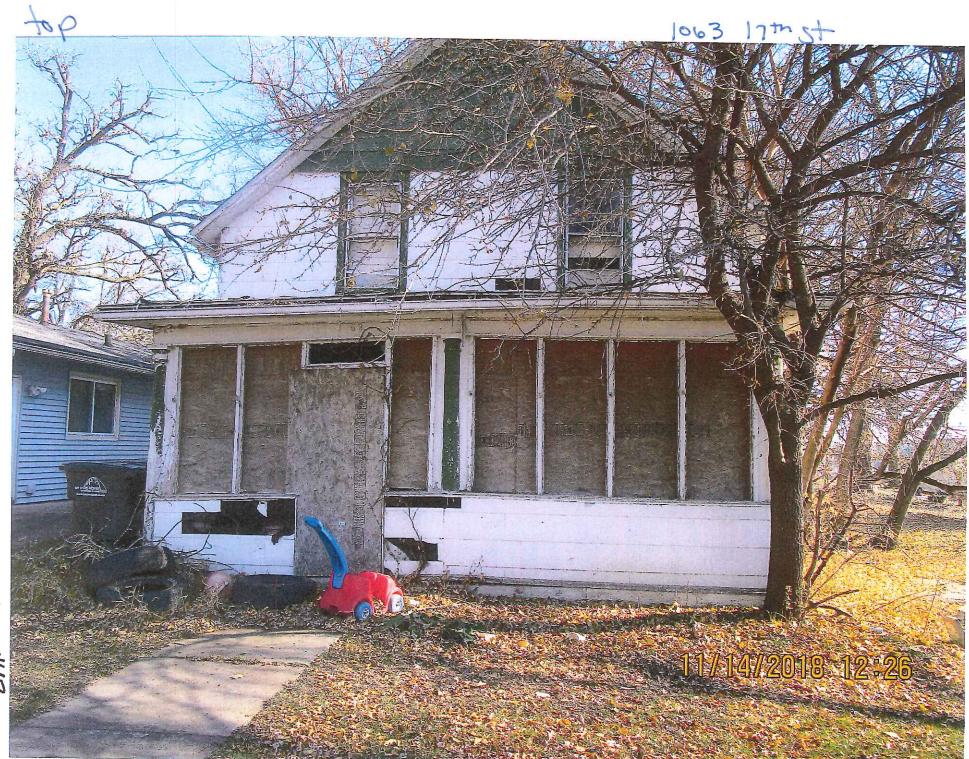

## ABATEMENT OF PUBLIC NUISANCE AT 1063 17th STREET

WHEREAS, the property located at 1063 17<sup>th</sup> Street, Des Moines, Iowa, was inspected by representatives of the City of Des Moines who determined that the main structure in its present condition constitutes not only a menace to health and safety but is also a public nuisance; and

teu Oleman

MAILED BY: SMB1

COD2010 01042

Areas that need attention: 1063 17TH ST

Defect: Structurally inadequate Exterior Walls Component: Requirement: Location: Main Structure Comments: Missing and loose siding Defect: Component: Mechanical System Mechanical Permit Requirement: **Location:** Main Structure **Comments:** Defect: Plumbing System Component: Plumbing Permit Requirement: **Location:** Main Structure Comments: Defect: Electrical System Component: Electrical Permit Requirement: **Location:** Main Structure **Comments:** Defect: Exterior Walls Component: Requirement: **Building Permit Location:** Basement **Comments:** Defect: Structurally inadequate Component: Roof **Building Permit** Requirement: Location: **Comments:** Replace roof. Defect: Cracked/Broken Component: Windows/Window Frames Requirement: **Location:** Main Structure Comments: Repair or replace windows. Defect: Unknown Component: Exterior Doors/Jams Requirement: Location: Main Structure **Comments:** Repair or replace doors