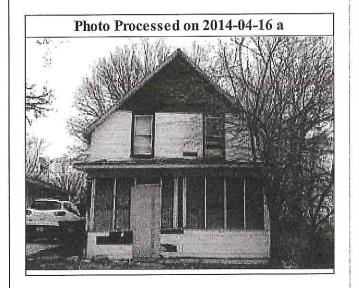

## ABATEMENT OF PUBLIC NUISANCE AT 1063 17th STREET

WHEREAS, the property located at 1063 17<sup>th</sup> Street, Des Moines, Iowa, was inspected by representatives of the City of Des Moines who determined that the main structure in its present condition constitutes not only a menace to health and safety but is also a public nuisance; and

The main structure on the real estate legally described as Lot 36 CURL AND SMOUSES ADDITION, an Official Plat, now included in and forming a part of the City of Des Moines, Polk County, Iowa, and locally known as 1063 17<sup>th</sup> Street, has previously been declared a public nuisance;