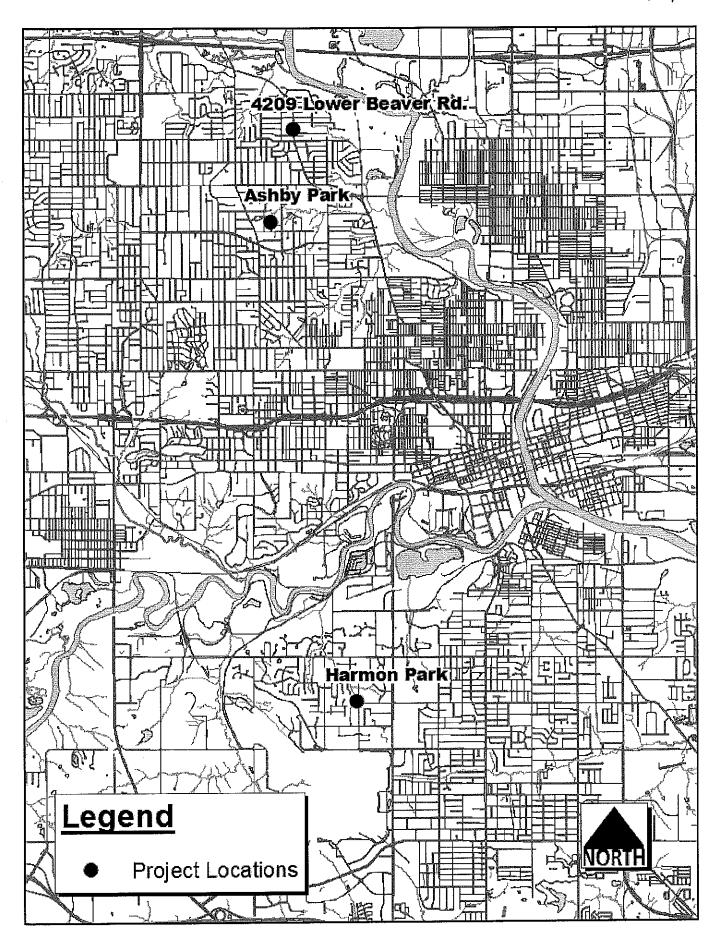

2017 Sewer Repair - Contract 1, 08-2017-002

The improvement includes the construction of storm sewers, manholes, intakes, gabion basket walls, Portland Cement Concrete (PCC) and Hot Mix Asphalt (HMA) pavement replacement, seeding, surface restoration, and other incidental items; in accordance with contract documents, including Plan File Nos. 585-205/238 at three locations: Lower Beaver Road from Valdez Court to Twana Drive, Ashby Park at 3200 38th Street, and Harmon Park at 2900 SW 26th Street, all in Des Moines Iowa