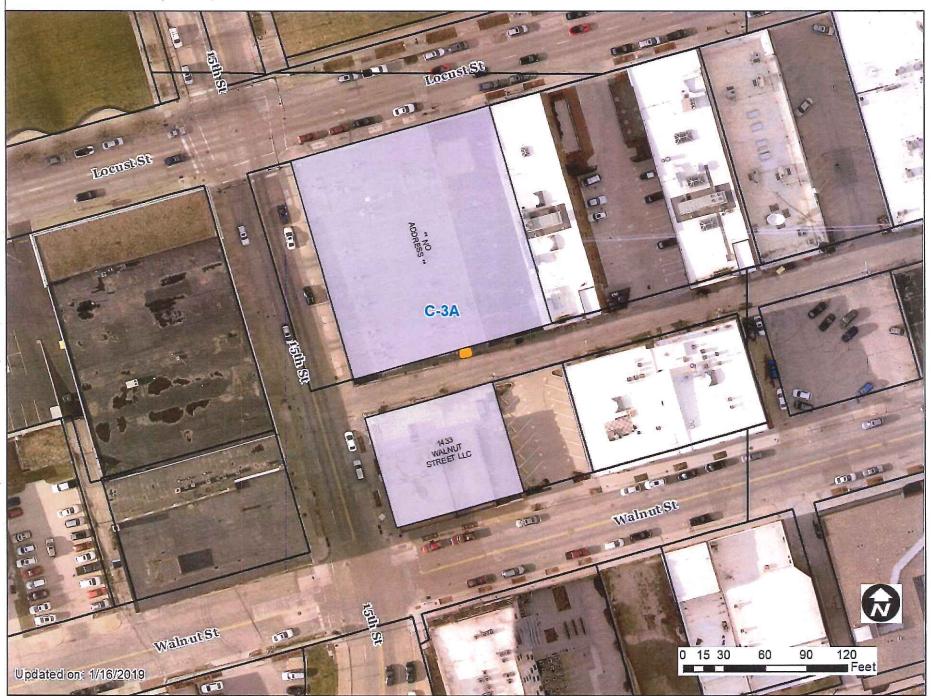

### Members:

Communication from the City Plan and Zoning Commission advising that at their January 17, 2019 meeting, the following action was taken regarding a request from West End Lofts I, LLC (owner), 1440 Locust Street, represented by B.J. Miller (officer) for vacation of an adjoining 3.5-foot by 5.2-foot segment of the surface rights within the east/west alley to the south of the subject property, to allow modification of the egress door alcove for security purposes.

## I. GENERAL INFORMATION

- 1. Purpose of Request: The proposed vacation would allow modification of the emergency rear exit alcove to eliminate loitering, safety, and security issues. The applicant proposes to install a black ornamental gate with exit panic hardware. The proposed gate would swing into the alley right-of-way.
- 2. Size of Site: The applicant's property measures 150 feet by 167 feet (25,050 square feet). A total of 18.2 square feet of right-of-way is proposed to be vacated.
- 3. Existing Zoning (site): "C-3A" Central Business District Support Commercial District, "D-O" Downtown Overlay District, "GGP" Gambling Games Prohibition Overlay District, and "FSO" Freestanding Sign Overlay District.
- **4. Existing Land Use (site):** The adjoining parcel is occupied by a multiple-family dwelling.

## 5. Adjacent Land Use and Zoning:

North - "C-3A"; Use is the Western Gateway Park.

**South** – "C-3A"; Uses are offices and warehouse buildings.

East - "C-3A"; Use is an office building.

West - "C-3A"; Use is an auto sales business.