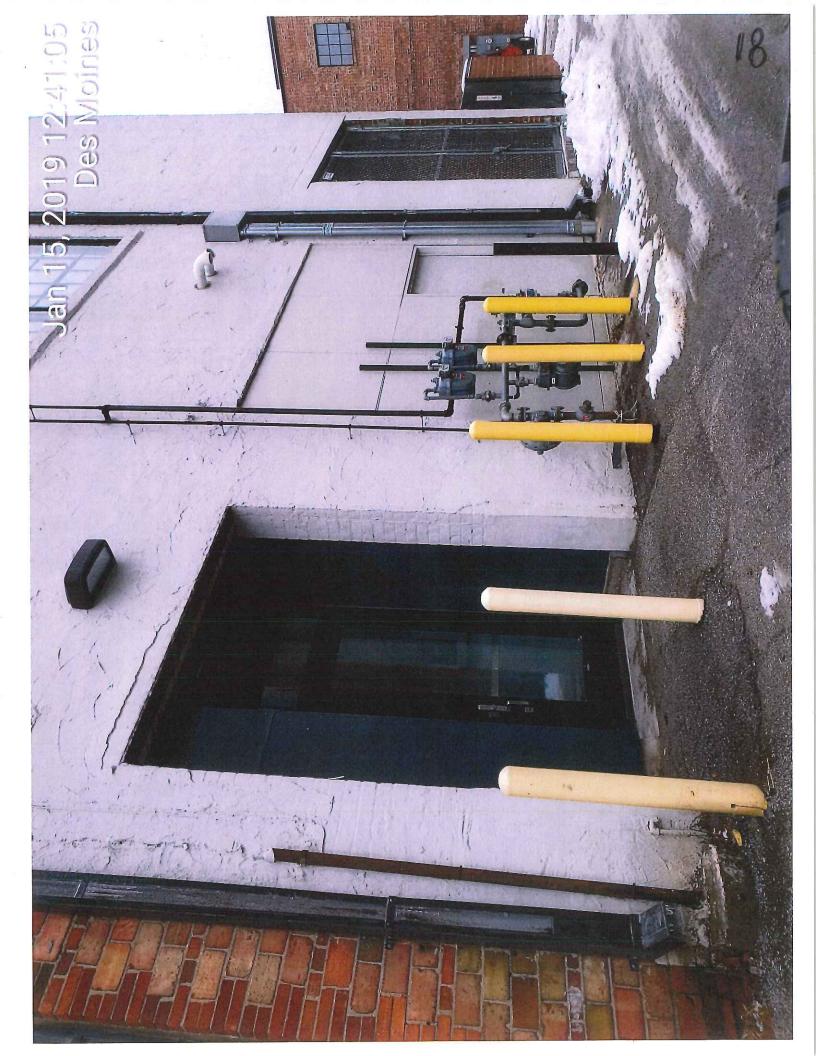

### Members:

Communication from the City Plan and Zoning Commission advising that at their January 17, 2019 meeting, the following action was taken regarding a request from West End Lofts I, LLC (owner), 1440 Locust Street, represented by B.J. Miller (officer) for vacation of an adjoining 3.5-foot by 5.2-foot segment of the surface rights within the east/west alley to the south of the subject property, to allow modification of the egress door alcove for security purposes.

## I. GENERAL INFORMATION

- 1. Purpose of Request: The proposed vacation would allow modification of the emergency rear exit alcove to eliminate loitering, safety, and security issues. The applicant proposes to install a black ornamental gate with exit panic hardware. The proposed gate would swing into the alley right-of-way.
- 2. Size of Site: The applicant's property measures 150 feet by 167 feet (25,050 square feet). A total of 18.2 square feet of right-of-way is proposed to be vacated.
- 3. Existing Zoning (site): "C-3A" Central Business District Support Commercial District, "D-O" Downtown Overlay District, "GGP" Gambling Games Prohibition Overlay District, and "FSO" Freestanding Sign Overlay District.
- **4. Existing Land Use (site):** The adjoining parcel is occupied by a multiple-family dwelling.

### II. ADDITIONAL APPLICABLE INFORMATION

- Utilities: No utilities have been identified that would be impacted by the proposed vacation. Staff recommends approval subject to the reservation of easements for any existing utilities.
- 2. Street System/Access: The proposed vacation would have a negligible impact on the function of the adjoining alley. However, staff believes that bollards should be provided for the alley side door as a safety precaution.