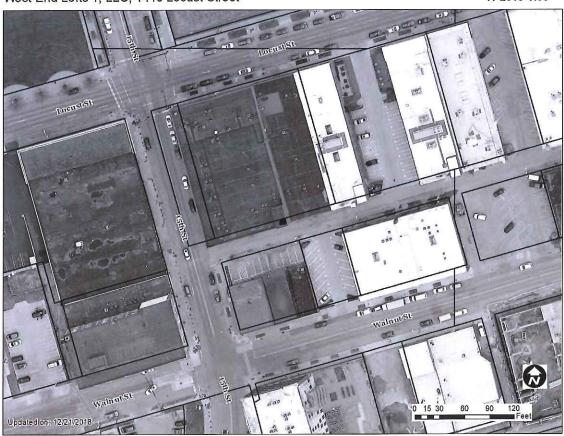

### Members:

Communication from the City Plan and Zoning Commission advising that at their January 17, 2019 meeting, the following action was taken regarding a request from West End Lofts I, LLC (owner), 1440 Locust Street, represented by B.J. Miller (officer) for vacation of an adjoining 3.5-foot by 5.2-foot segment of the surface rights within the east/west alley to the south of the subject property, to allow modification of the egress door alcove for security purposes.

## I. GENERAL INFORMATION

- 1. Purpose of Request: The proposed vacation would allow modification of the emergency rear exit alcove to eliminate loitering, safety, and security issues. The applicant proposes to install a black ornamental gate with exit panic hardware. The proposed gate would swing into the alley right-of-way.
- 2. Size of Site: The applicant's property measures 150 feet by 167 feet (25,050 square feet). A total of 18.2 square feet of right-of-way is proposed to be vacated.
- 3. Existing Zoning (site): "C-3A" Central Business District Support Commercial District, "D-O" Downtown Overlay District, "GGP" Gambling Games Prohibition Overlay District, and "FSO" Freestanding Sign Overlay District.
- **4. Existing Land Use (site):** The adjoining parcel is occupied by a multiple-family dwelling.

## 5. Adjacent Land Use and Zoning:

North - "C-3A"; Use is the Western Gateway Park.

**South** – "C-3A"; Uses are offices and warehouse buildings.

East - "C-3A"; Use is an office building.

West - "C-3A"; Use is an auto sales business.