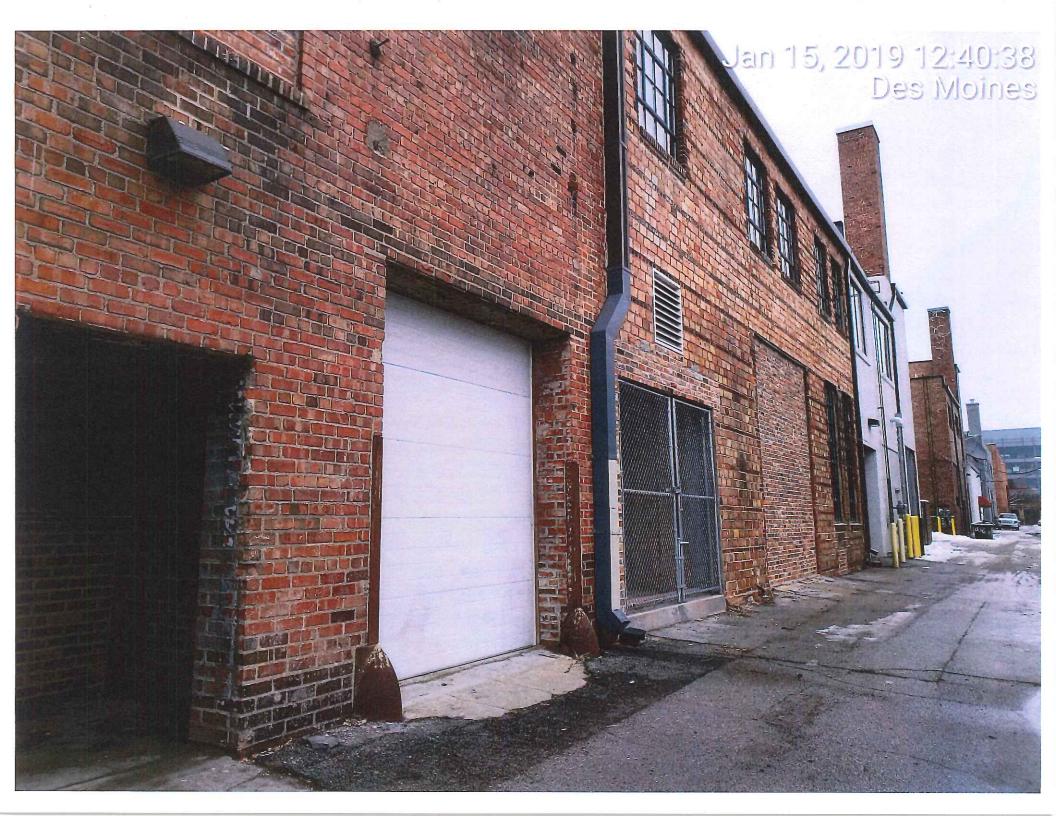

### Members:

Communication from the City Plan and Zoning Commission advising that at their January 17, 2019 meeting, the following action was taken regarding a request from West End Lofts I, LLC (owner), 1440 Locust Street, represented by B.J. Miller (officer) for vacation of an adjoining 3.5-foot by 5.2-foot segment of the surface rights within the east/west alley to the south of the subject property, to allow modification of the egress door alcove for security purposes.

## I. GENERAL INFORMATION

- 1. Purpose of Request: The proposed vacation would allow modification of the emergency rear exit alcove to eliminate loitering, safety, and security issues. The applicant proposes to install a black ornamental gate with exit panic hardware. The proposed gate would swing into the alley right-of-way.
- 2. Size of Site: The applicant's property measures 150 feet by 167 feet (25,050 square feet). A total of 18.2 square feet of right-of-way is proposed to be vacated.
- 3. Existing Zoning (site): "C-3A" Central Business District Support Commercial District, "D-O" Downtown Overlay District, "GGP" Gambling Games Prohibition Overlay District, and "FSO" Freestanding Sign Overlay District.
- **4. Existing Land Use (site):** The adjoining parcel is occupied by a multiple-family dwelling.

### II. ADDITIONAL APPLICABLE INFORMATION

- Utilities: No utilities have been identified that would be impacted by the proposed vacation. Staff recommends approval subject to the reservation of easements for any existing utilities.
- 2. Street System/Access: The proposed vacation would have a negligible impact on the function of the adjoining alley. However, staff believes that bollards should be provided for the alley side door as a safety precaution.