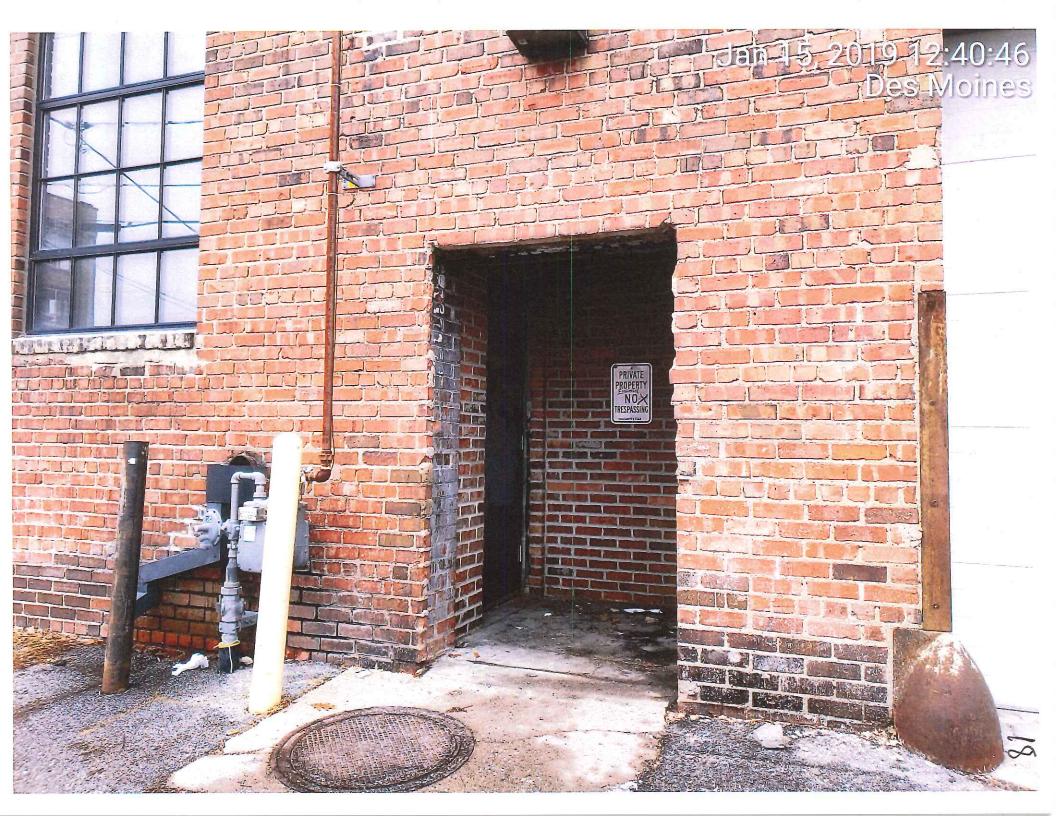

### Members:

Communication from the City Plan and Zoning Commission advising that at their January 17, 2019 meeting, the following action was taken regarding a request from West End Lofts I, LLC (owner), 1440 Locust Street, represented by B.J. Miller (officer) for vacation of an adjoining 3.5-foot by 5.2-foot segment of the surface rights within the east/west alley to the south of the subject property, to allow modification of the egress door alcove for security purposes.

## I. GENERAL INFORMATION

- 1. Purpose of Request: The proposed vacation would allow modification of the emergency rear exit alcove to eliminate loitering, safety, and security issues. The applicant proposes to install a black ornamental gate with exit panic hardware. The proposed gate would swing into the alley right-of-way.
- 2. Size of Site: The applicant's property measures 150 feet by 167 feet (25,050 square feet). A total of 18.2 square feet of right-of-way is proposed to be vacated.
- 3. Existing Zoning (site): "C-3A" Central Business District Support Commercial District, "D-O" Downtown Overlay District, "GGP" Gambling Games Prohibition Overlay District, and "FSO" Freestanding Sign Overlay District.
- **4. Existing Land Use (site):** The adjoining parcel is occupied by a multiple-family dwelling.