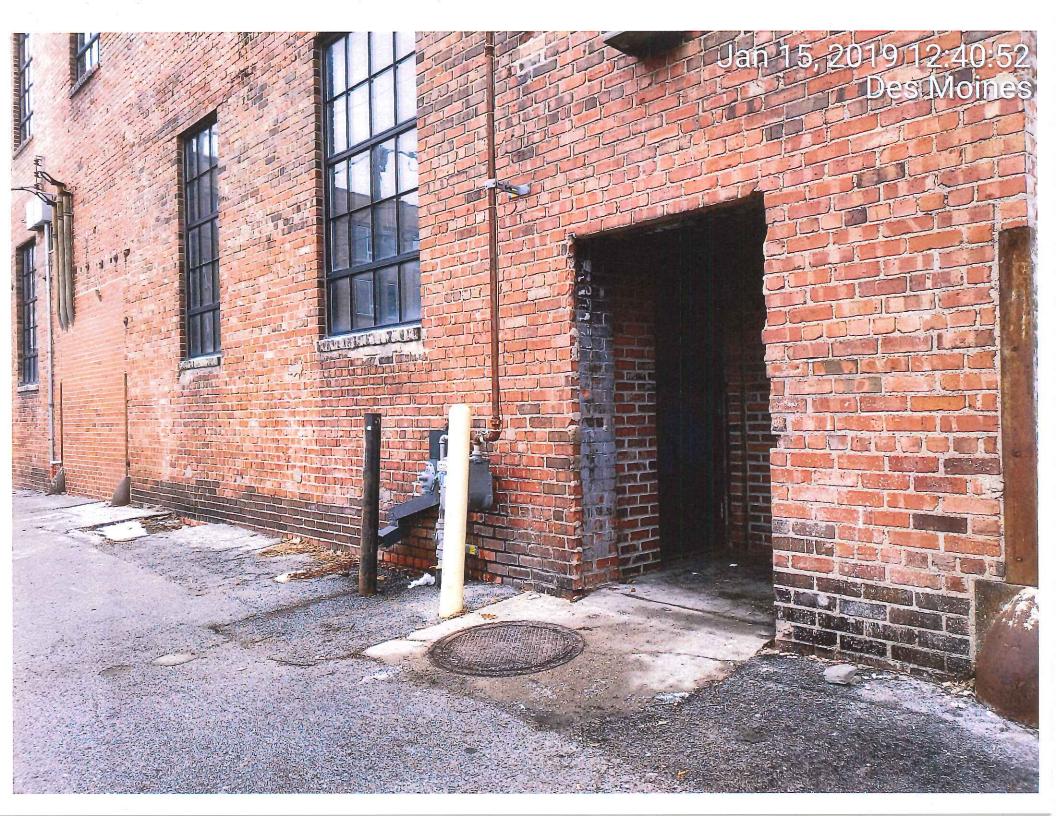

### Members:

Communication from the City Plan and Zoning Commission advising that at their January 17, 2019 meeting, the following action was taken regarding a request from West End Lofts I, LLC (owner), 1440 Locust Street, represented by B.J. Miller (officer) for vacation of an adjoining 3.5-foot by 5.2-foot segment of the surface rights within the east/west alley to the south of the subject property, to allow modification of the egress door alcove for security purposes.

## I. GENERAL INFORMATION

- 1. Purpose of Request: The proposed vacation would allow modification of the emergency rear exit alcove to eliminate loitering, safety, and security issues. The applicant proposes to install a black ornamental gate with exit panic hardware. The proposed gate would swing into the alley right-of-way.
- 2. Size of Site: The applicant's property measures 150 feet by 167 feet (25,050 square feet). A total of 18.2 square feet of right-of-way is proposed to be vacated.
- 3. Existing Zoning (site): "C-3A" Central Business District Support Commercial District, "D-O" Downtown Overlay District, "GGP" Gambling Games Prohibition Overlay District, and "FSO" Freestanding Sign Overlay District.
- **4. Existing Land Use (site):** The adjoining parcel is occupied by a multiple-family dwelling.

### II. ADDITIONAL APPLICABLE INFORMATION

- Utilities: No utilities have been identified that would be impacted by the proposed vacation. Staff recommends approval subject to the reservation of easements for any existing utilities.
- 2. Street System/Access: The proposed vacation would have a negligible impact on the function of the adjoining alley. However, staff believes that bollards should be provided for the alley side door as a safety precaution.