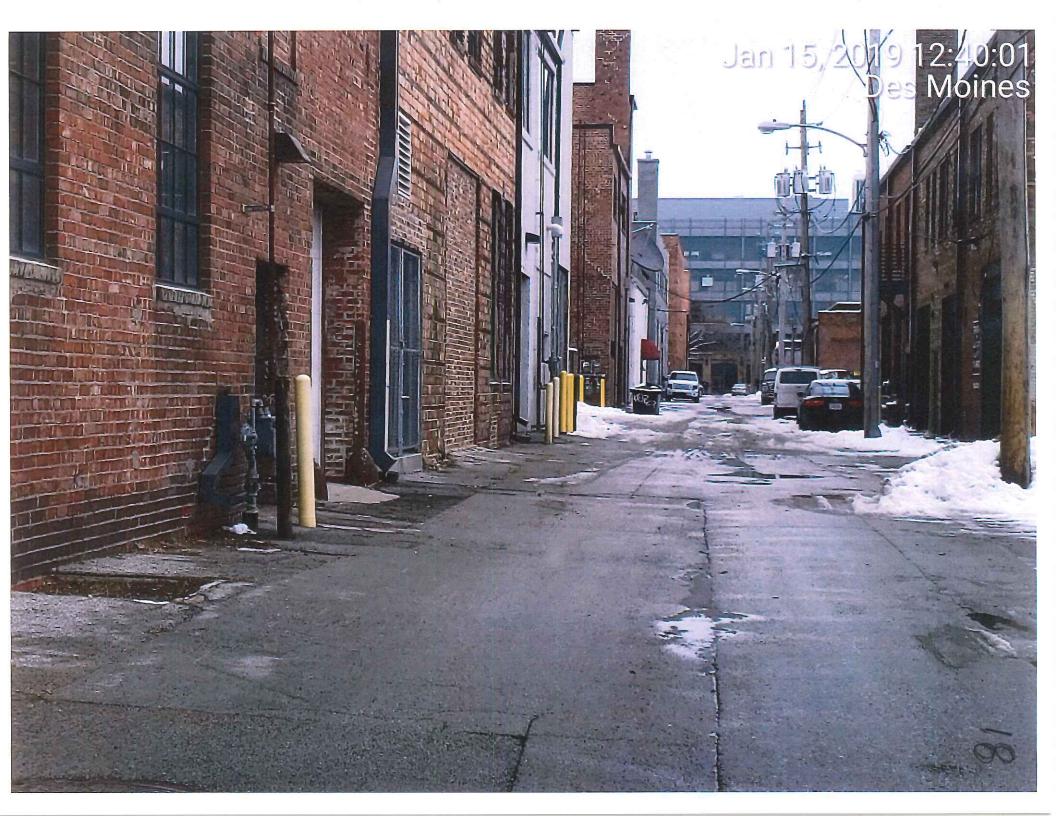

### Members:

Communication from the City Plan and Zoning Commission advising that at their January 17, 2019 meeting, the following action was taken regarding a request from West End Lofts I, LLC (owner), 1440 Locust Street, represented by B.J. Miller (officer) for vacation of an adjoining 3.5-foot by 5.2-foot segment of the surface rights within the east/west alley to the south of the subject property, to allow modification of the egress door alcove for security purposes.

## I. GENERAL INFORMATION

- 1. Purpose of Request: The proposed vacation would allow modification of the emergency rear exit alcove to eliminate loitering, safety, and security issues. The applicant proposes to install a black ornamental gate with exit panic hardware. The proposed gate would swing into the alley right-of-way.
- 2. Size of Site: The applicant's property measures 150 feet by 167 feet (25,050 square feet). A total of 18.2 square feet of right-of-way is proposed to be vacated.
- 3. Existing Zoning (site): "C-3A" Central Business District Support Commercial District, "D-O" Downtown Overlay District, "GGP" Gambling Games Prohibition Overlay District, and "FSO" Freestanding Sign Overlay District.
- **4. Existing Land Use (site):** The adjoining parcel is occupied by a multiple-family dwelling.