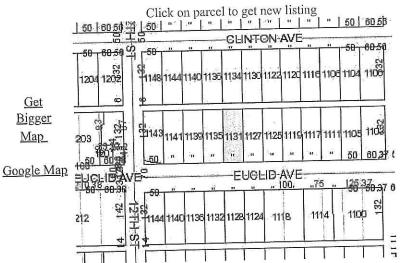

[ Home ] [ General Query ] [ Legal Query ] [ HomeOwner Query ] [ Book/Page Query ] [ Commercial Query ] [ Res Sales Query ] [ Comm Sales Query ] [ Help ]

| District/Parcel | GeoParcel                      | Map                      | Nbhd      | Jurisdiction   | Status |
|-----------------|--------------------------------|--------------------------|-----------|----------------|--------|
|                 | 7924-27-127-017                | 0288                     | DM82/Z    | DES MOINES     | ACTIVE |
| School District | Tax Increment Finance District | Bond/Fire/Sewer/Cemetery |           |                |        |
| 1/Des Moines    |                                |                          | 1         |                |        |
| Street Address  |                                |                          | City Stat | e Zipcode      |        |
| 1131 EUCLID     | AVE                            |                          | DES MC    | DINES IA 50313 |        |