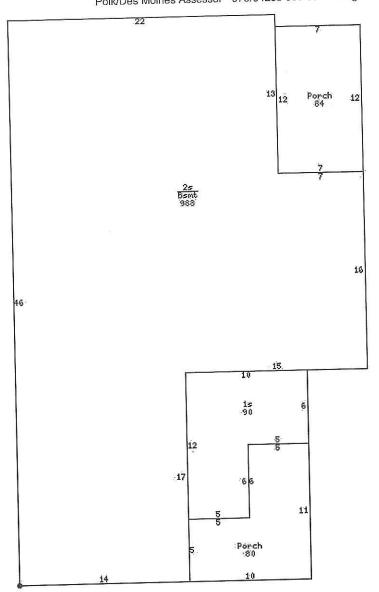

| Residence # 1   |               |                 |                      |                 |                     |
|-----------------|---------------|-----------------|----------------------|-----------------|---------------------|
| OCCUPANCY       | CV/Conversion | RESID TYPE      | S2/2 Stories         | BLDG STYLE      | ET/Early 20s        |
| YEAR BUILT      | 1892          | # FAMILIES      | 2                    | GRADE           | 4                   |
| GRADE<br>ADJUST | +10           | CONDITION       | BN/Below<br>Normal   | TSFLA           | 2,066               |
| MAIN LV<br>AREA | 1,078         | UPPR LV<br>AREA | 988                  | BSMT AREA       | 988                 |
| OPEN PORCH      | 164           | FOUNDATION      | C/Concrete<br>Block  | EXT WALL<br>TYP | AS/Asbestos         |
| ROOF TYPE       | GB/Gable      | ROOF<br>MATERL  | A/Asphalt<br>Shingle | HEATING         | A/Gas Forced<br>Air |
| AIR COND        | 0             | BATHROOMS       | 2                    | XTRA<br>FIXTURE | 1                   |
| BEDROOMS        | 4             | ROOMS           | 8                    |                 |                     |