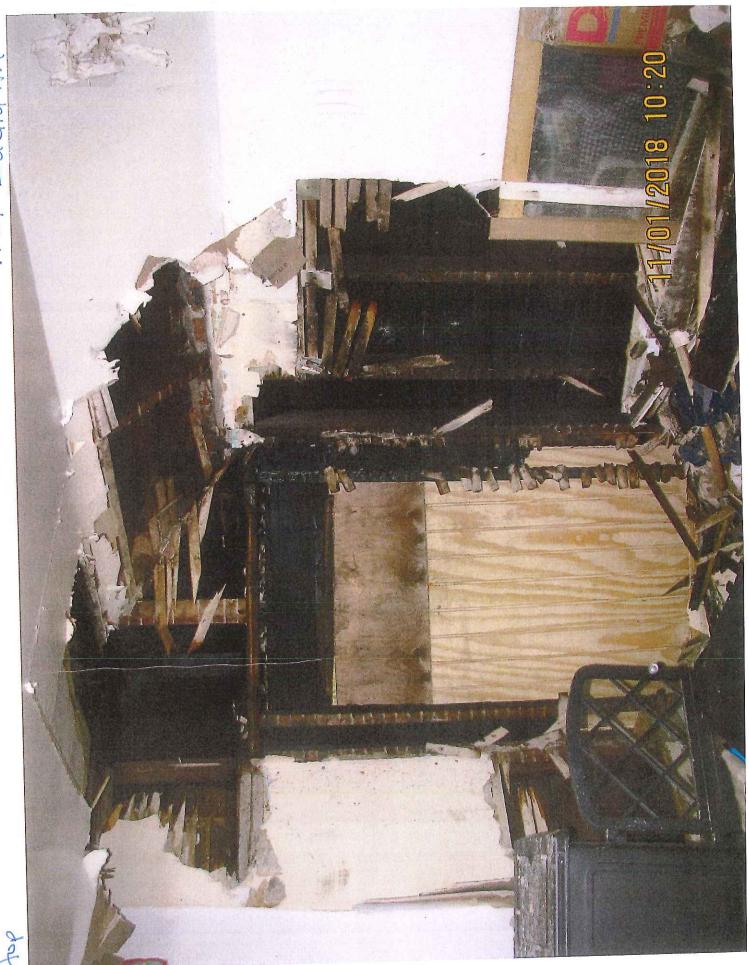

through Friday.

Should you have any questions, feel free to call. I can usually be reached between 8:00am and 9:00am, Monday

Mike F Lehman

(515) 283-4299

Nid Inspector

DATE MAILED: 1/9/2019

JDH MAILED BY:

Areas that need attention: 1131 EUCLID AVE Improperly Installed Defect: Water Heater Component: Plumbing Permit Requirement: Location: Basement Comments: Cracked/Broken Defect: Windows/Window Frames Component: Compliance, International Property Requirement: **Location:** Main Structure Maintenance Code Comments: Defect: See Comments Component: Requirement: Location: Garage The garage in it's current condition does not constitute a public nuisance. However, Comments: if the primary structure is demolished and no primary structure is immediately built on the property, the garage must be demolished as well because it is an accessory use only pursuant to Des Moines Municipal Code Section 134-343. In poor repair Defect: **Brick Chimney** Component: Compliance, International Property Requirement: Location: Roof Maintenance Code Comments: Inadequate Defect: Electrical Service Component: Requirement: **Electrical Permit Location:** Main Structure Comments: Under-amped. In poor repair Defect: Exterior Stairs Component: Compliance, International Property Requirement: **Location:** Common Area/Grounds Maintenance Code Comments: Concrete steps. Defect: Fire damaged **Exterior Walls** Component: Requirement: **Building Permit Location:** Main Structure Also a lot of siding in poor repair, but not fire damaged. Comments:

 Component:
 Electrical Service
 Defect:
 Fire damaged

 Requirement:
 Location:
 Main Structure

| Г      | Component:                              | Floor Joists/Beams                      | Defect: I              | n poor repair             |       | 00.    |
|--------|-----------------------------------------|-----------------------------------------|------------------------|---------------------------|-------|--------|
|        | Requirement:                            | Building Permit                         |                        |                           | 2     | 22     |
|        | <u>Requirement.</u>                     | building i cirine                       | Location: F            | Porch                     |       |        |
|        | Comments:                               | Rear porch.                             |                        |                           |       |        |
|        |                                         |                                         | 940                    | 191                       |       |        |
|        |                                         | 2 · · · · · · · · · · · · · · · · · · · | 2                      |                           |       |        |
| F      | Component:                              | Stairs/Stoop                            | Defect:                | n poor repair             |       | 2.4    |
|        | Requirement:                            | Building Permit                         |                        | 200 g                     |       |        |
| ١      | Requirements                            | ballating r strike                      | Location:              | Porch                     |       |        |
| 1      | Comments:                               | - 1 · ·                                 |                        |                           |       |        |
|        | 301111111111111111111111111111111111111 | Rear porch.                             |                        | 8                         | 27    |        |
|        |                                         | *                                       |                        |                           |       | 2      |
|        |                                         |                                         | Defect:                | In poor repair            |       |        |
| Γ      | Component:                              | Flooring                                | Derect:                | III boor rebair           | 5 760 |        |
|        | Requirement:                            | Compliance, International Property      | Location:              | Main Structure            |       |        |
|        |                                         | Maintenance Code                        | Locations              | Main Scraccars            | 8     |        |
|        | Comments:                               | Throughout.                             |                        |                           | œ     |        |
|        |                                         | de     |                        | ä                         |       |        |
| 1      |                                         |                                         |                        |                           |       | l<br>i |
| I<br>I | Component:                              | Hand Rails                              | Defect:                | Not installed as required |       |        |
|        | Requirement:                            | Compliance with International Building  |                        | · ·                       |       | 9      |
|        | <u>Kequilements</u>                     | Code                                    | Location:              | Common Area/Grounds       |       |        |
|        | Comments:                               | Concrete steps.                         |                        |                           |       |        |
|        |                                         | Contract steps:                         |                        |                           |       |        |
|        |                                         |                                         |                        |                           |       | ]      |
| 3      | <b>6</b>                                | Interior Walls /Ceiling                 | Defect:                | Fire damaged              |       |        |
|        | Component:                              | Building Permit                         | ¥                      |                           |       |        |
|        | Requirement:                            | building I citile                       | <b>Location:</b>       | Main Structure            |       |        |
|        | Comments:                               | a significant some just in poor re      | nair.                  | ×                         |       |        |
|        |                                         | Some fire damaged, some just in poor re | ,puil i                | ati                       |       | 1      |
|        |                                         | P                                       |                        |                           | 120   |        |
|        |                                         |                                         | Defect:                | Not installed as required |       | 7      |
|        | Component:                              | Smoke Detectors                         | Delect.                | Not instance as required  |       | 53.    |
|        | Requirement:                            | Compliance with International Building  | Location:              | Main Structure            |       | 500    |
|        |                                         | Code                                    | District of the second | Land Francisco            | 5     |        |
|        | Comments:                               |                                         |                        | £                         |       |        |