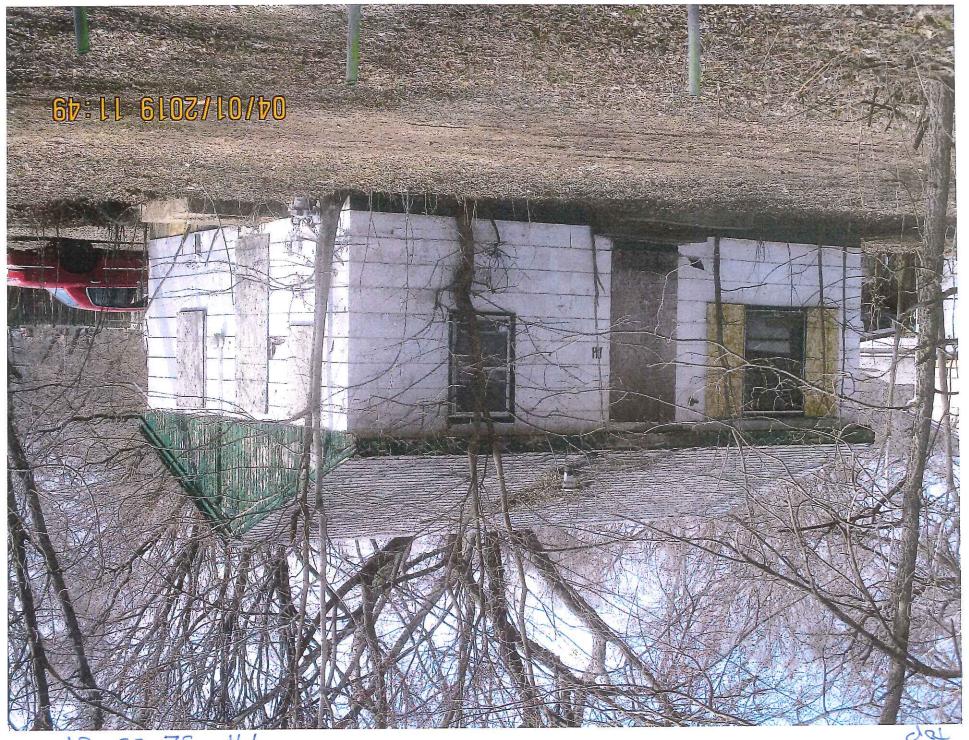

Approximate date of photo 03/11/2019

An inspection of the referenced property was conducted for its conformance to the Municipal Code of the City of Des Moines. It has been determined from that inspection that the dwelling currently constitutes not only a menace to health and safety, but is also a public nuisance. Accordingly, the dwelling will be placarded as unfit for human habitation pursuant to the Municipal Code of the City of Des Moines and the Code of Iowa.

## Areas that need attention: 141 SE 33RD ST

| 2013 and 1000                           | d attention: 141 SE 33                |            | Defect:          | Deteriorated                                                         |    |     |      |
|-----------------------------------------|---------------------------------------|------------|------------------|----------------------------------------------------------------------|----|-----|------|
| Component:<br>Requirement:              | Electrical System Electrical Permit   |            | Defect.          | Deteriorated                                                         |    |     |      |
| <u>Requirement.</u>                     | cieculcai Permit                      | 50,        | Location:        | Throughout                                                           |    |     |      |
| Comments:                               |                                       |            |                  |                                                                      |    |     |      |
|                                         |                                       | ,1         |                  |                                                                      | 5  |     |      |
|                                         | 8                                     | **         |                  |                                                                      |    |     |      |
| -                                       | 19-X                                  |            | Defeate          | T. diamanalu                                                         |    |     |      |
| Component:                              | Foundation                            |            | Defect:          | In disrepair                                                         |    |     |      |
| Requirement:                            | Building Permit                       |            | Location:        | Throughout                                                           |    |     |      |
| Comments:                               |                                       |            |                  | inoughout                                                            |    |     |      |
| 301111111111111111111111111111111111111 | 2                                     |            | 5                | 3-                                                                   |    | ē   |      |
|                                         |                                       |            |                  |                                                                      |    |     |      |
|                                         |                                       |            | Defects          | Y. diamanain                                                         |    |     |      |
| Component:                              | Exterior Walls                        |            | Defect:          | In disrepair                                                         | 8  |     |      |
| Requirement:                            | Building Permit                       |            | Location:        | Throughout                                                           |    |     |      |
| Comments:                               |                                       |            |                  |                                                                      |    | 13  |      |
|                                         |                                       | 26         |                  |                                                                      |    |     |      |
| 20                                      |                                       |            |                  |                                                                      |    |     |      |
| 0                                       | Class Tolata/Danses                   |            | Defect:          | In disrepair                                                         |    |     |      |
| Component:<br>Requirement:              | Floor Joists/Beams<br>Building Permit |            | Defect.          | III disrepaii                                                        |    |     |      |
| <u>Requirement.</u>                     | building remit                        |            | Location:        | Throughout                                                           |    |     | 20   |
| Comments:                               |                                       | £.         |                  | 3 17 1 3 3 3 3 3 4 4 4 4 1 1 7 5 4 4 4 4 4 4 4 4 4 4 4 4 4 4 4 4 4 4 |    |     |      |
|                                         |                                       |            |                  |                                                                      |    |     |      |
| 12                                      |                                       |            |                  | *                                                                    |    |     |      |
| Component:                              | Wiring                                |            | Defect:          | In disrepair                                                         |    |     | •    |
| Requirement:                            | Electrical Permit                     |            |                  | an dioropan                                                          |    | is. |      |
| 11.00                                   | 5                                     | <b>3</b> 1 | <b>Location:</b> | Throughout                                                           |    |     |      |
| Comments:                               |                                       |            |                  |                                                                      |    |     | 22   |
|                                         |                                       |            |                  | (*)                                                                  |    |     | (75) |
|                                         |                                       |            |                  |                                                                      |    |     |      |
| Component:                              | Furnace                               |            | Defect:          | In poor repair                                                       |    |     |      |
| Requirement:                            | Mechanical Permit                     |            |                  |                                                                      |    |     |      |
|                                         |                                       |            | Location:        | Throughout                                                           |    |     |      |
| Comments:                               | ×                                     |            |                  |                                                                      |    |     |      |
|                                         |                                       |            |                  |                                                                      |    |     |      |
|                                         | ii ii                                 |            |                  |                                                                      |    |     |      |
| Component:                              | Plumbing System                       |            | Defect:          | In poor repair                                                       |    |     | ///  |
| Requirement:                            | Plumbing Permit                       |            |                  |                                                                      | ā  |     |      |
|                                         |                                       |            | Location:        | Throughout                                                           |    |     | -11- |
| Comments:                               | 9                                     |            |                  |                                                                      |    |     |      |
| 080                                     |                                       |            |                  |                                                                      |    |     | · 6  |
|                                         |                                       |            |                  |                                                                      |    |     |      |
| Component:                              | Flooring                              |            | Defect:          | Deteriorated                                                         | 80 |     |      |
| Requirement:                            | Building Permit                       | 857.       | Q 59'9'          |                                                                      |    | #E  |      |
| See South                               |                                       |            | Location:        | Throughout                                                           |    |     |      |
| Comments:                               |                                       | ¥          |                  |                                                                      |    |     |      |
| 1                                       |                                       |            |                  |                                                                      |    |     |      |
| I                                       |                                       |            |                  |                                                                      |    |     |      |

Component:

Roof Building Permit Requirement:

Defect: In disrepair

**Location:** Throughout

Comments:

141 SE 33rd St

+Space 35 1h