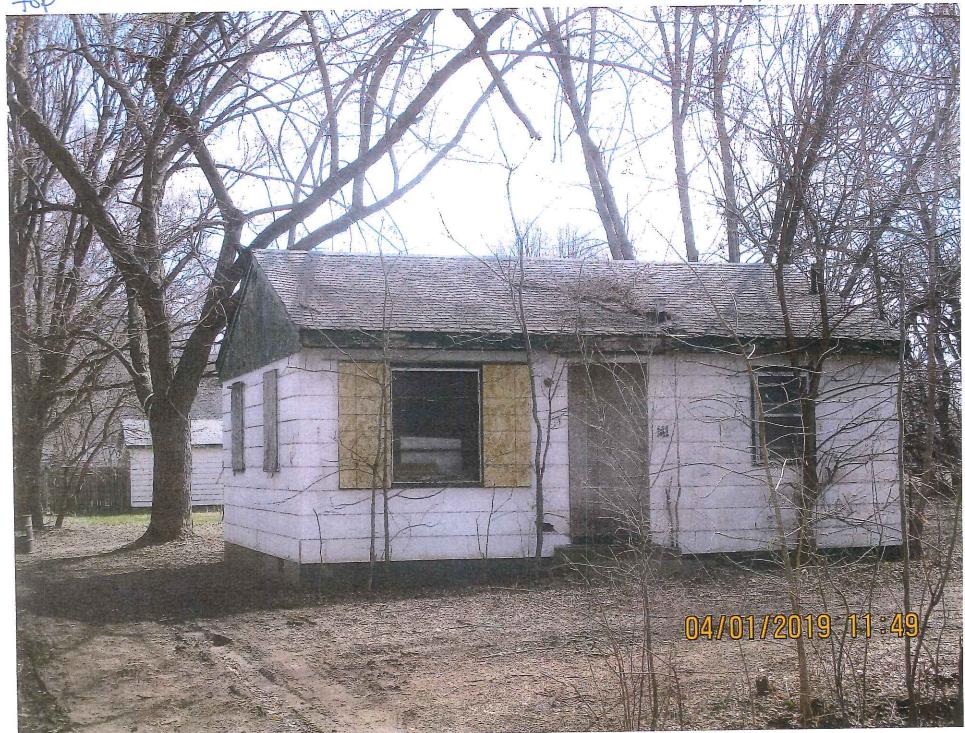

## Areas that need attention: 141 SE 33RD ST

| 2013 and 1000                           | d attention: 141 SE 33                |            | Defect:          | Deteriorated                                                         |    |     |      |
|-----------------------------------------|---------------------------------------|------------|------------------|----------------------------------------------------------------------|----|-----|------|
| Component:<br>Requirement:              | Electrical System Electrical Permit   |            | Defect.          | Deteriorated                                                         |    |     |      |
| <u>Requirement.</u>                     | cieculcai Permit                      | 50,        | Location:        | Throughout                                                           |    |     |      |
| Comments:                               |                                       |            |                  |                                                                      |    |     |      |
|                                         |                                       | ,1         |                  |                                                                      | 5  |     |      |
|                                         | 8                                     | **         |                  |                                                                      |    |     |      |
| -                                       | 19-X                                  |            | Defeate          | T. diamanalu                                                         |    |     |      |
| Component:                              | Foundation                            |            | Defect:          | In disrepair                                                         |    |     |      |
| Requirement:                            | Building Permit                       |            | Location:        | Throughout                                                           |    |     |      |
| Comments:                               |                                       |            |                  | inoughout                                                            |    |     |      |
| 301111111111111111111111111111111111111 | 2                                     |            | 5                | 3-                                                                   |    | ē   |      |
|                                         |                                       |            |                  |                                                                      |    |     |      |
|                                         |                                       |            | Defects          | Y. diamanain                                                         |    |     |      |
| Component:                              | Exterior Walls                        |            | Defect:          | In disrepair                                                         | 8  |     |      |
| Requirement:                            | Building Permit                       |            | Location:        | Throughout                                                           |    |     |      |
| Comments:                               |                                       |            |                  |                                                                      |    | 13  |      |
|                                         |                                       | 26         |                  |                                                                      |    |     |      |
| 20                                      |                                       |            |                  |                                                                      |    |     |      |
| 0                                       | Class Tolata/Danses                   |            | Defect:          | In disrepair                                                         |    |     |      |
| Component:<br>Requirement:              | Floor Joists/Beams<br>Building Permit |            | Defect.          | III disrepaii                                                        |    |     |      |
| <u>Requirement.</u>                     | building remit                        |            | Location:        | Throughout                                                           |    |     | 20   |
| Comments:                               |                                       | £.         |                  | 3 17 1 3 3 3 3 3 4 4 4 4 1 1 7 5 4 4 4 4 4 4 4 4 4 4 4 4 4 4 4 4 4 4 |    |     |      |
|                                         |                                       |            |                  |                                                                      |    |     |      |
| 12                                      |                                       |            |                  | *                                                                    |    |     |      |
| Component:                              | Wiring                                |            | Defect:          | In disrepair                                                         |    |     | •    |
| Requirement:                            | Electrical Permit                     |            |                  | an dioropan                                                          |    | is. |      |
| 11.00                                   | 5                                     | <b>3</b> 1 | <b>Location:</b> | Throughout                                                           |    |     |      |
| Comments:                               |                                       |            |                  |                                                                      |    |     | 22   |
|                                         |                                       |            |                  | (*)                                                                  |    |     | (75) |
|                                         |                                       |            |                  |                                                                      |    |     |      |
| Component:                              | Furnace                               |            | Defect:          | In poor repair                                                       |    |     |      |
| Requirement:                            | Mechanical Permit                     |            |                  |                                                                      |    |     |      |
|                                         |                                       |            | Location:        | Throughout                                                           |    |     |      |
| Comments:                               | ×                                     |            |                  |                                                                      |    |     |      |
|                                         |                                       |            |                  |                                                                      |    |     |      |
|                                         | ii ii                                 |            |                  |                                                                      |    |     |      |
| Component:                              | Plumbing System                       |            | Defect:          | In poor repair                                                       |    |     | ///  |
| Requirement:                            | Plumbing Permit                       |            |                  |                                                                      | ā  |     |      |
|                                         |                                       |            | Location:        | Throughout                                                           |    |     | -11- |
| Comments:                               | 9                                     |            |                  |                                                                      |    |     |      |
| 080                                     |                                       |            |                  |                                                                      |    |     | · 6  |
|                                         |                                       |            |                  |                                                                      |    |     |      |
| Component:                              | Flooring                              |            | Defect:          | Deteriorated                                                         | 80 |     |      |
| Requirement:                            | Building Permit                       | 857.       | Q 59'9'          |                                                                      |    | #E  |      |
| See South                               |                                       |            | Location:        | Throughout                                                           |    |     |      |
| Comments:                               |                                       | ¥          |                  |                                                                      |    |     |      |
| 1                                       |                                       |            |                  |                                                                      |    |     |      |
| I                                       |                                       |            |                  |                                                                      |    |     |      |

Component:

Roof Building Permit Requirement:

Defect: In disrepair

**Location:** Throughout

Comments:

141 SE 33rd St

+Space 35 1h