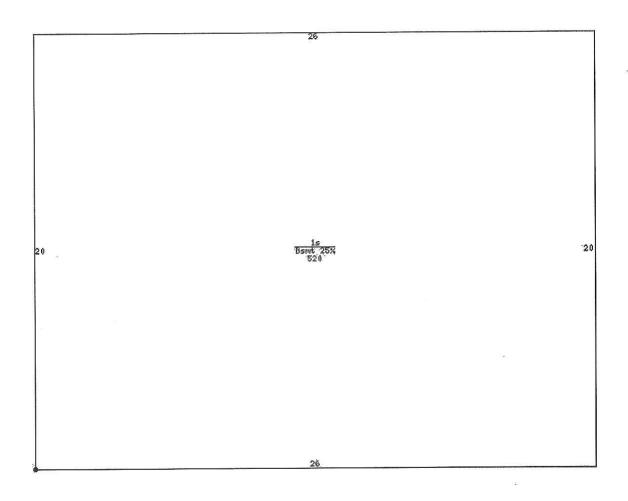

| Residence # 1 |                     |            |            |             |                      |
|---------------|---------------------|------------|------------|-------------|----------------------|
| OCCUPANCY     | SF/Single<br>Family | RESID TYPE | S1/1 Story | BLDG STYLE  | BG/Bungalow          |
| YEAR BUILT    | 1959                | # FAMILIES | 1          | GRADE       | 5                    |
| GRADE ADJUST  | +05                 | CONDITION  | PR/Poor    | TSFLA       | 520                  |
| MAIN LV AREA  | 520                 | BSMT AREA  | 130        | FOUNDATION  | C/Concrete<br>Block  |
| EXT WALL TYP  |                     | ROOF TYPE  | GB/Gable   | ROOF MATERL | A/Asphalt<br>Shingle |
| HEATING       | A/Gas Forced<br>Air | AIR COND   | 0          | BATHROOMS   | 1                    |
| BEDROOMS      | 2                   | ROOMS      | 4          |             |                      |