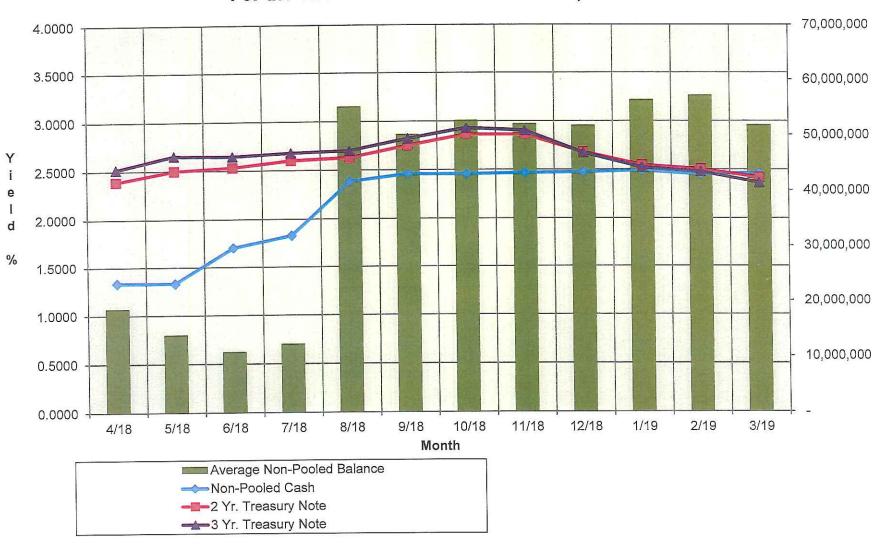

The other major category of the City's portfolio is non-pooled cash and investments. This category contains investments purchased specifically for, and earning interest for only, a particular fund. Bond proceeds, debt service reserve funds, and bond sinking funds for enterprises like the Sewer System and Parking System, are the main components of non-pooled cash and investments. The permanent cemetery maintenance fund and special assessments are also included in this category. These investments are much longer term than the pooled category described in the preceding

paragraph. On page 8, the last line of the table labeled "Non-Pooled Portfolio Detail" reveals that the average maturity of the \$51.8 million of investments in this category is 476 days.

## Return on Investments

The final two pages, 11 and 12, of this report are line graphs showing, respectively, the pooled cash and investments portfolio yield and the non-pooled cash and investments portfolio yield—both for fifteen months, and both compared with two benchmarks.

For the pooled portfolio, with its current average maturity of 174 days, the two benchmarks displayed are the 180-day Treasury bill and the one-year Treasury note. For the non-pooled portfolio, with its current average maturity of 476 days, the two benchmarks displayed are the two-year Treasury note and the three-year Treasury note yields.

Generally, because the City uses a "buy-and-hold" approach to investing, the portfolio yields will lag the market. Thus, in times of rising interest rates the yield on the City's portfolio will probably not go up as fast as the benchmark. Conversely, in times of declining interest rates, the yield on the City's portfolio will probably not go down as fast as the benchmark.