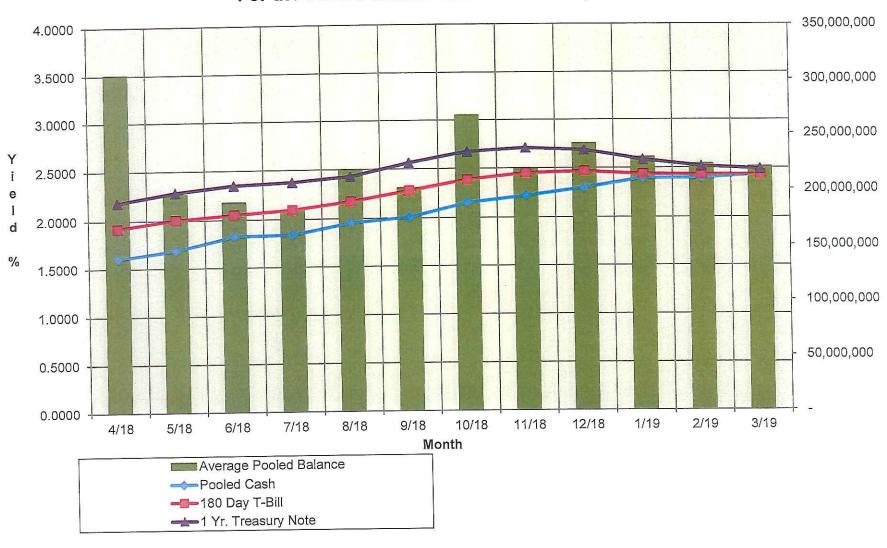

#### **Liquidity**

The City's portfolio is divided into two major categories: pooled cash and investments, and non-pooled cash and investments. The pooled cash and investments contain the City's day-to-day operating funds. These investments are relatively short-term, to reflect their needed availability. This is apparent at the bottom of the table on page 9 labeled "Pooled Portfolio Detail." The column labeled "Days-Purchase to Maturity" shows this \$219.5 million portion of the portfolio to have an average maturity of 174 days.

## Return on Investments

The final two pages, 11 and 12, of this report are line graphs showing, respectively, the pooled cash and investments portfolio yield and the non-pooled cash and investments portfolio yield—both for fifteen months, and both compared with two benchmarks.

For the pooled portfolio, with its current average maturity of 174 days, the two benchmarks displayed are the 180-day Treasury bill and the one-year Treasury note. For the non-pooled portfolio, with its current average maturity of 476 days, the two benchmarks displayed are the two-year Treasury note and the three-year Treasury note yields.

Generally, because the City uses a "buy-and-hold" approach to investing, the portfolio yields will lag the market. Thus, in times of rising interest rates the yield on the City's portfolio will probably not go up as fast as the benchmark. Conversely, in times of declining interest rates, the yield on the City's portfolio will probably not go down as fast as the benchmark.