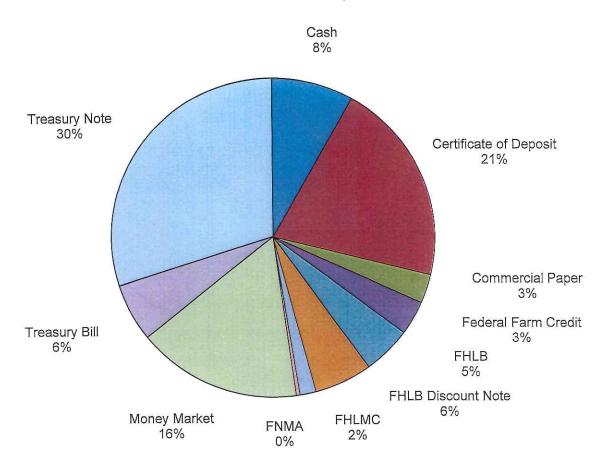

#### Safety of Principal

Pages 5 and 6 of the report ("Investment Definitions" and the pie graph of "Combined Portfolio Composition") provide information with which to assess the safety of the City's principal.

As of March 31, 51.8 percent of the \$271.4 million total portfolio was invested in U.S. government agency securities (Federal Home Loan Bank, Federal Home Loan Mortgage Corporation, Federal National Mortgage Association, and Farm Credit Administration) and Treasuries, which are backed by the implied or moral obligation of the U.S. Government.

# City of Des Moines, Iowa Combined Portfolio Composition - Total \$271,350,400 As of March 31, 2019