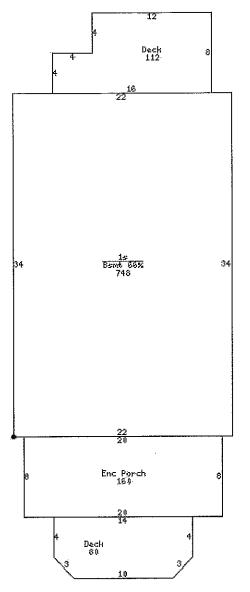

·

| ð | ] | B |
|---|---|---|
|---|---|---|

| Zoning          | Descri                                                                                                                    | Description                                  |                |                    |                |       | Assesso | r Zoning            |  |
|-----------------|---------------------------------------------------------------------------------------------------------------------------|----------------------------------------------|----------------|--------------------|----------------|-------|---------|---------------------|--|
| R1-60           | One Fa                                                                                                                    | One Family, Low Density Residential District |                |                    |                |       | Residen | tial                |  |
| Source:         | Source: City of Des Moines Community Development Published: 2012-03-20 Contact: Planning and<br>Urban Design 515 283-4182 |                                              |                |                    |                |       |         |                     |  |
| Land            |                                                                                                                           |                                              |                |                    |                |       |         |                     |  |
| SQUARE          | FEET                                                                                                                      | 20,020                                       | FRONTAGE       | 143.0              | DEPTH          | I     |         | 140.0               |  |
| ACRES           |                                                                                                                           | 0.460                                        | SHAPE          | RC/Rectangle       | TOPOO          | GR    | APHY    | N/Normal            |  |
| Residence       | <u>#1</u>                                                                                                                 |                                              |                |                    |                |       |         |                     |  |
| OCCUPAI         | NCY                                                                                                                       | SF/Single<br>Family                          | RESID TYPE     | S1/1 Stor          | y <b>BLDC</b>  | G S   | TYLE    | BG/Bungalow         |  |
| YEAR BU         | ILT                                                                                                                       | 1917                                         | # FAMILIES     |                    | 1 GRA          | GRADE |         | 5                   |  |
| GRADE<br>ADJUST |                                                                                                                           | +05                                          | CONDITION      | BN/Below<br>Norma  | I I NHL        | A     |         | 748                 |  |
| MAIN LV<br>AREA |                                                                                                                           | 748                                          | BSMT AREA      | 49                 | 4 ENCI         | L P   | ORCH    | 160                 |  |
| DECK AR         | EA                                                                                                                        | 192                                          | FOUNDATION     | C/Concret<br>Bloc  | e EXT<br>k TYP | WA    | LL      | WS/Wood<br>Siding   |  |
| ROOF TY         | PE                                                                                                                        | GB/Gable                                     | ROOF<br>MATERL | A/Asphal<br>Shingl |                | r IP  | G       | A/Gas Forced<br>Air |  |
| AIR CON         | D                                                                                                                         | 100                                          | BATHROOMS      |                    | 1 BEDI         | RO    | OMS     | 2                   |  |
| ROOMS           |                                                                                                                           | 4                                            |                |                    |                |       |         |                     |  |