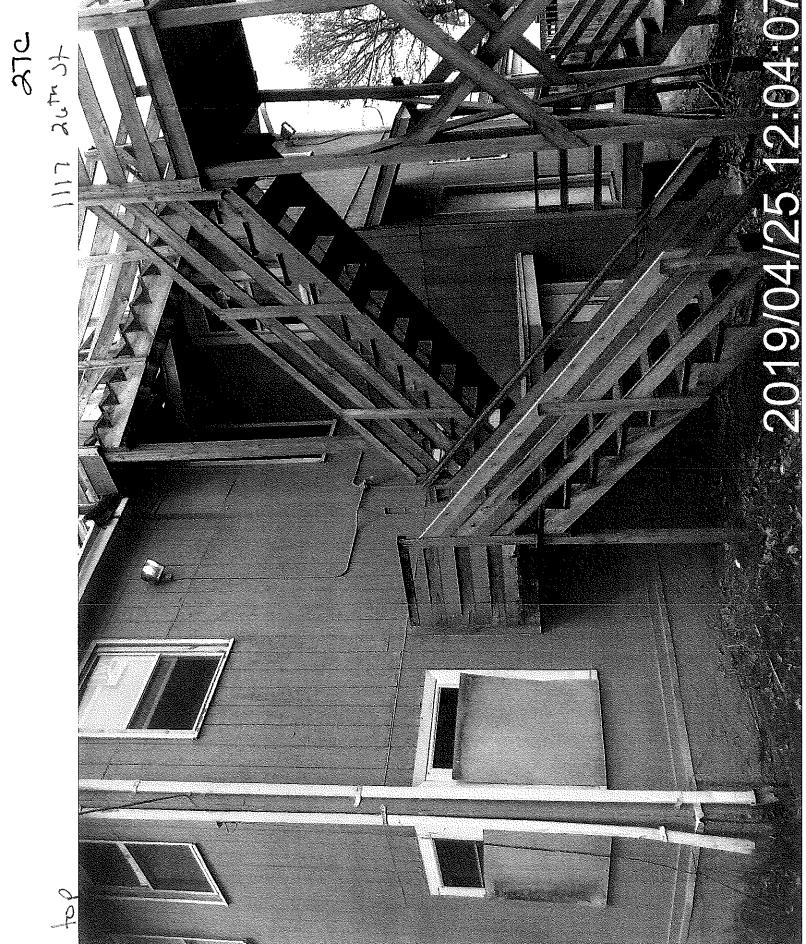

Should you have any questions, feel free to call. I can usually be reached between 8:00am and 9:00am, Monday through Friday.

Nid Inspector

DATE MAILED: 3/12/2019

MAILED BY: KMD

| Areas that nee             | d attention: 1117 26TH ST                   |                  |                              |
|----------------------------|---------------------------------------------|------------------|------------------------------|
| Component:<br>Requirement: | Electrical System<br>Electrical Permit      | <u>Defect:</u>   | Fire damaged  Main Structure |
| Comments:                  |                                             | Estation         | Fight 50 detaile             |
| Component:<br>Requirement: | Exterior Walls                              | <u>Defect:</u>   | Fire damaged                 |
| Comments:                  |                                             | <u>Location:</u> | Main Structure               |
| Component:<br>Requirement: | Windows/Window Frames<br>Building Permit    | <u>Defect:</u>   | Fire damaged                 |
| Comments:                  | Danding i Cirille                           | <u>Location:</u> | Main Structure               |
| Component:                 | Brick Chimney                               | Defect:          | Cracked/Broken               |
| Requirement:               | Building Permit                             | Location:        | Main Structure               |
| <u>Comments:</u>           | Basement                                    |                  |                              |
| Component:<br>Requirement: | Electrical Receptacles<br>Electrical Permit | <u>Defect:</u>   | Fire damaged                 |
| Comments:                  | Liectrical i Ciriit                         | <u>Location:</u> | Main Structure               |
| Component:                 | Furnace                                     | Defect:          | Fire damaged                 |
| Requirement:               | Plumbing Permit                             | <del>"</del>     | Main Structure               |
| Comments:                  |                                             | <u>Location:</u> | Main Structure               |
| Component:                 | Floor Joists/Beams                          | <u>Defect:</u>   | Deteriorated                 |
| Requirement:               | Building Permit                             | Location:        | Main Structure               |
| <u>Comments:</u>           | Basement                                    |                  |                              |
| Component:                 | Foundation                                  | <u>Defect:</u>   | Deteriorated                 |
| Requirement: Comments:     | Engineering Report                          | <u>Location:</u> | Main Structure               |
|                            |                                             |                  |                              |

| Component: Requirement:       Foundation Building Permit       Defect: Location:       Deteriorated         Comments:       Interior Stairway       Defect: Smoke Damage         Location:       Main Structure         Comments:       Interior Walls / Ceiling       Defect: Smoke Damage         Location:       Main Structure         Comments:       Location:       Main Structure         Comments:       Mechanical System Mechanical Permit       Defect: Fire damaged         Location:       Main Structure |
|-------------------------------------------------------------------------------------------------------------------------------------------------------------------------------------------------------------------------------------------------------------------------------------------------------------------------------------------------------------------------------------------------------------------------------------------------------------------------------------------------------------------------|
| Component: Requirement: Comments:  Component: Requirement: Comments:  Interior Stairway  Defect: Location: Main Structure  Component: Requirement: Comments:  Component: Requirement: Mechanical System Mechanical Permit  Defect: Fire damaged                                                                                                                                                                                                                                                                         |
| Requirement:  Comments:  Location: Main Structure  Component: Interior Walls / Ceiling  Requirement:  Comments:  Comments:  Mechanical System Requirement:  Requirement:  Requirement:  Mechanical Permit  Mechanical Permit  Location: Main Structure  Fire damaged                                                                                                                                                                                                                                                    |
| Requirement:  Comments:  Location: Main Structure  Component: Interior Walls / Ceiling  Requirement:  Comments:  Comments:  Mechanical System Requirement:  Requirement:  Requirement:  Mechanical Permit  Mechanical Permit  Location: Main Structure  Fire damaged                                                                                                                                                                                                                                                    |
| Requirement:  Comments:  Location: Main Structure  Component: Interior Walls / Ceiling  Requirement:  Comments:  Comments:  Mechanical System Requirement:  Requirement:  Requirement:  Mechanical Permit  Mechanical Permit  Location: Main Structure  Fire damaged                                                                                                                                                                                                                                                    |
| Component: Requirement: Comments:  Component: Requirement:  Comments:  Mechanical System Requirement:  Mechanical Permit  Mechanical Permit  Mechanical System Mechanical Permit  Mechanical Permit  Mechanical System Mechanical Permit  Mechanical System Mechanical Permit  Mechanical System Mechanical Permit                                                                                                                                                                                                      |
| Requirement:  Comments:  Mechanical System Requirement:  Mechanical Permit  Location: Main Structure  Defect: Fire damaged                                                                                                                                                                                                                                                                                                                                                                                              |
| Requirement:  Comments:  Mechanical System Requirement:  Mechanical Permit  Location: Main Structure  Defect: Fire damaged  Mechanical Permit                                                                                                                                                                                                                                                                                                                                                                           |
| Component: Mechanical System Defect: Fire damaged  Mechanical Permit  Location: Main Structure  Defect: Fire damaged                                                                                                                                                                                                                                                                                                                                                                                                    |
| Comments:  Component: Mechanical System Requirement: Mechanical Permit  Defect: Fire damaged                                                                                                                                                                                                                                                                                                                                                                                                                            |
| Requirement: Mechanical Permit                                                                                                                                                                                                                                                                                                                                                                                                                                                                                          |
| Requirement: Mechanical Permit                                                                                                                                                                                                                                                                                                                                                                                                                                                                                          |
|                                                                                                                                                                                                                                                                                                                                                                                                                                                                                                                         |
| <u>Location.</u> Figure Structure                                                                                                                                                                                                                                                                                                                                                                                                                                                                                       |
| <u>Comments:</u>                                                                                                                                                                                                                                                                                                                                                                                                                                                                                                        |
|                                                                                                                                                                                                                                                                                                                                                                                                                                                                                                                         |
| Component: Exterior Stairs Defect: Deteriorated                                                                                                                                                                                                                                                                                                                                                                                                                                                                         |
| Requirement: Building Permit Location: Main Structure                                                                                                                                                                                                                                                                                                                                                                                                                                                                   |
| Comments: Rear 2nd Egress                                                                                                                                                                                                                                                                                                                                                                                                                                                                                               |
|                                                                                                                                                                                                                                                                                                                                                                                                                                                                                                                         |
| <u>Component:</u> Plumbing System <u>Defect:</u> Fire damaged <u>Requirement:</u> Plumbing Permit                                                                                                                                                                                                                                                                                                                                                                                                                       |
| <u>Location:</u> Main Structure                                                                                                                                                                                                                                                                                                                                                                                                                                                                                         |
| <u>Comments:</u>                                                                                                                                                                                                                                                                                                                                                                                                                                                                                                        |
|                                                                                                                                                                                                                                                                                                                                                                                                                                                                                                                         |
| <u>Component:</u> Smoke Detectors <u>Defect:</u> Fire damaged <u>Requirement:</u>                                                                                                                                                                                                                                                                                                                                                                                                                                       |
| <u>Location:</u> Main Structure <u>Comments:</u>                                                                                                                                                                                                                                                                                                                                                                                                                                                                        |
| <u>commencer</u>                                                                                                                                                                                                                                                                                                                                                                                                                                                                                                        |
|                                                                                                                                                                                                                                                                                                                                                                                                                                                                                                                         |
| Component: Water Heater Page 1 To peer repair                                                                                                                                                                                                                                                                                                                                                                                                                                                                           |
| Component: Water Heater Defect: In poor repair Requirement: Plumbing Permit                                                                                                                                                                                                                                                                                                                                                                                                                                             |
| Requirement: Plumbing Permit  Location: Main Structure                                                                                                                                                                                                                                                                                                                                                                                                                                                                  |
| Requirement: Plumbing Permit  Location: Main Structure                                                                                                                                                                                                                                                                                                                                                                                                                                                                  |
| Requirement: Plumbing Permit  Location: Main Structure                                                                                                                                                                                                                                                                                                                                                                                                                                                                  |
| Requirement: Comments: Vent Pipe  Component: Requirement: Soffit/Facia/Trim Requirement: Plumbing Permit Location: Main Structure  Defect: In poor repair                                                                                                                                                                                                                                                                                                                                                               |
| Requirement:       Plumbing Permit       Location:       Main Structure         Comments:       Vent Pipe         Component:       Soffit/Facia/Trim       Defect:       In poor repair                                                                                                                                                                                                                                                                                                                                 |

| Component:       | See Comments                                                                     | <u>Defect:</u>   | Cracked/Broken                 |  |  |
|------------------|----------------------------------------------------------------------------------|------------------|--------------------------------|--|--|
| Requirement:     |                                                                                  |                  |                                |  |  |
| Requirement.     |                                                                                  |                  |                                |  |  |
| 1                |                                                                                  | Location:        | Main Structure                 |  |  |
| Comments:        |                                                                                  | _                |                                |  |  |
|                  | Apt. # 5 Knock Out Panel - Not to Be Used                                        |                  |                                |  |  |
|                  | •                                                                                |                  |                                |  |  |
|                  |                                                                                  |                  |                                |  |  |
|                  |                                                                                  |                  |                                |  |  |
| Component:       | Exterior Stairs                                                                  | Defect:          | In poor repair                 |  |  |
|                  |                                                                                  | <u>Delecti</u>   | in poor repair                 |  |  |
| Requirement:     | Unknown                                                                          |                  |                                |  |  |
|                  |                                                                                  | Location:        | Main Structure                 |  |  |
| Commenter        |                                                                                  |                  | Tidiii ba dotal c              |  |  |
| Comments:        | May Need Engineering Report                                                      |                  |                                |  |  |
|                  | riay ricea Engineering report                                                    |                  |                                |  |  |
|                  |                                                                                  |                  |                                |  |  |
|                  | •                                                                                |                  |                                |  |  |
| <u> </u>         |                                                                                  |                  |                                |  |  |
| Component:       | See Comments                                                                     | <u>Defect:</u>   |                                |  |  |
| Requirement:     |                                                                                  |                  |                                |  |  |
| regali cilicitei |                                                                                  |                  | <b>0</b>                       |  |  |
|                  |                                                                                  | <u>Location:</u> | Garage                         |  |  |
| Comments:        |                                                                                  |                  | 127 1 1 1 1                    |  |  |
|                  | The garage or shed in its current condition                                      | aoes not c       | constitute a public nuisance.  |  |  |
|                  | However, if the primary structure is demol                                       | ished and r      | o primary structure is         |  |  |
| 1                |                                                                                  |                  | • •                            |  |  |
|                  | immediately built on the property, the garage must be demolished as well because |                  |                                |  |  |
|                  | it is an accessory use only pursuant to Des                                      | : Moines Mu      | inicipal Code Section 134-343. |  |  |
|                  |                                                                                  |                  | •                              |  |  |