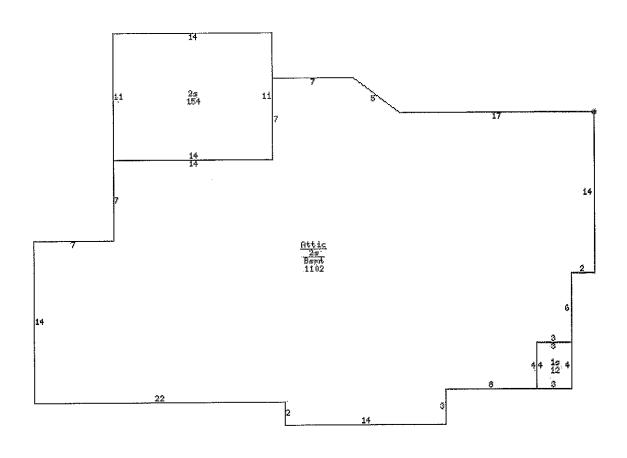

| Commercial Summary |                            |                 |       |                 |       |
|--------------------|----------------------------|-----------------|-------|-----------------|-------|
| OCCUPANCY          | 1B/Apartment<br>Conversion | WEIGHTED<br>AGE | 1891  | STORY<br>HEIGHT | 3     |
| LAND AREA          | 6,144                      | GROSS AREA      | 3,130 | FINISH AREA     | 3,130 |
| BSMT UNFIN         | 1,102                      | BSMT FINISH     | 0     | NUMBER<br>UNITS | 6     |

| Residence # 1   |                      |                 |                      |                 |       |
|-----------------|----------------------|-----------------|----------------------|-----------------|-------|
| OCCUPANCY       | CV/Conversion        | RESID TYPE      | SP/Over 2<br>Stories | YEAR BUILT      | 1891  |
| YEAR<br>REMODEL | 1971                 | # FAMILIES      | 6                    | GRADE           | 4     |
| GRADE ADJUST    | +00                  | CONDITION       | BN/Below<br>Normal   | TSFLA           | 3,130 |
| MAIN LV AREA    | 1,268                | UPPR LV<br>AREA | 1,256                | ATTIC<br>FINISH | 606   |
| BSMT AREA       | 1,102                | EXT WALL<br>TYP | WS/Wood<br>Siding    | ROOF TYPE       | Н/Нір |
| ROOF MATERL     | A/Asphalt<br>Shingle | HEATING         | A/Gas Forced<br>Air  | AIR COND        | 0     |
| BATHROOMS       | 6                    |                 |                      |                 |       |