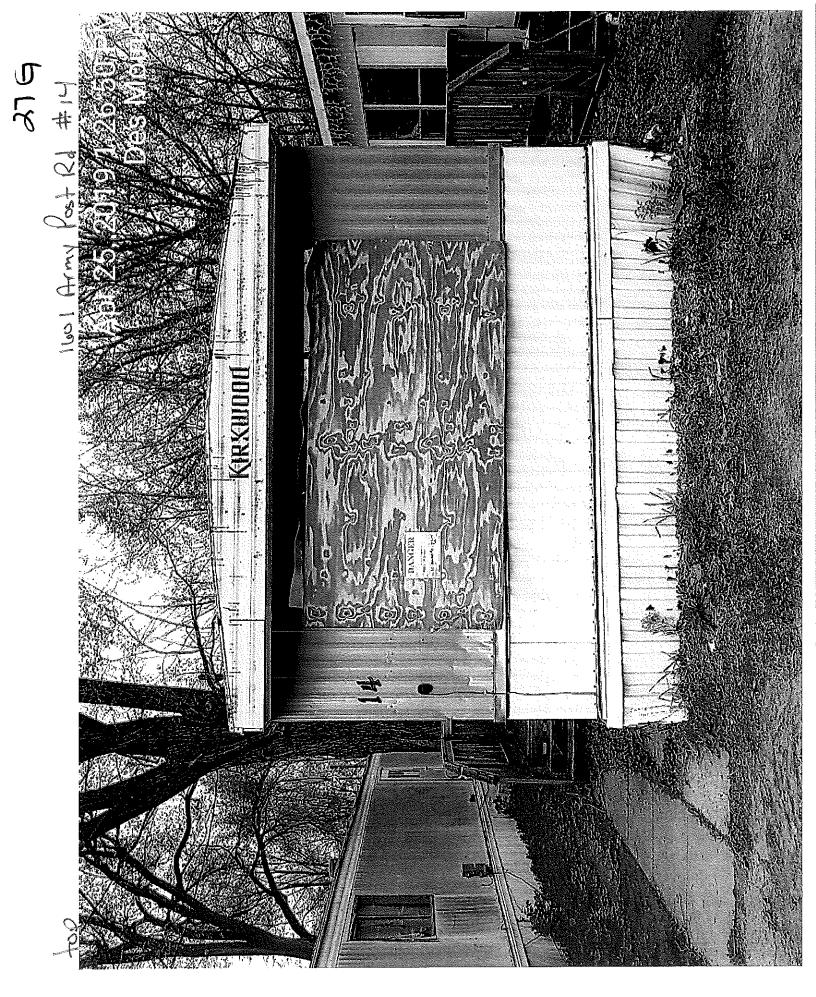

# PUBLIC NUISANCE NOTICE OF INSPECTION NEIGHBORHOOD INSPECTION DIVISION COMMUNITY DEVELOPMENT DEPARTMENT CITY OF DES MOINES, IOWA

DATE OF NOTICE: March 6, 2019

DATE OF INSPECTION: N

May 25, 2018

**CASE NUMBER:** 

COD2018-04126

**PROPERTY ADDRESS:** 

1601 ARMY POST RD LOT 14

**LEGAL DESCRIPTION:** 

-EX S 104.24F W 12.5F- & -EX S 10F E 12.5F- LT 41 & -EX S 10F- E 12.5F & N10F W 45F E

57.5F LT 42 & -EX S 10F- LT 43 GEIL PLACE PLAT 3

DES MOINES IA 50321

An inspection of the referenced property was conducted for its conformance to the Municipal Code of the City of Des Moines. It has been determined from that inspection that the dwelling currently constitutes not only a menace to health and safety, but is also a public nuisance. Accordingly, the dwelling will be placarded as unfit for human habitation pursuant to the Municipal Code of the City of Des Moines and the Code of Iowa.