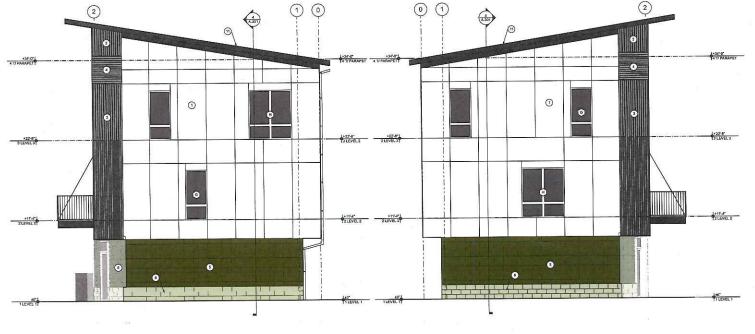

BUILDING ELEVATIONS

2017.12

100% DD 2018 G3 01

SESSEPTON SATE

1A

Building

Tuttle

තේ 12th

A.201

NORTH ELEVATION
SOLUE 187 - 1507

PARKING WEST ELEVATION SOUTH ELEVATION **(4)** 8 0 6 **(** Θ 6 0 0 0 (7) 3 0 Θ **Θ** 0 0 0 PARKING EAST ELEVATION 0 © | 0 | 0 0 0 0 0 0 Θ Θ 0 (m)

ELEVATION RETWORDS