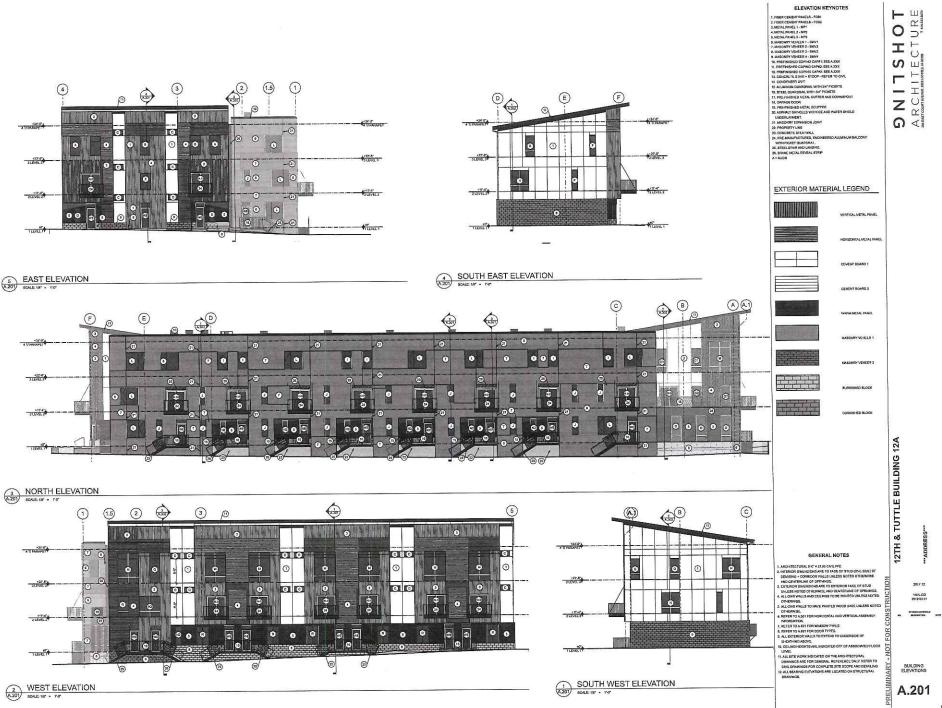

**ELEVATION KEYNOTES** 

ARCHITECTURAL 0:0" = 24,00 CIVIL FFE.
INTERIOR DIMONO ONG AND TO FACE OF STUD (DNE SIDE) OF
DEMONG + CORRIDOR WALLS UNLESS NOTED OTHERWISE

DEMONE COMMON WALLS MALES NOTED OF IMPRIVATE
MAD CERTIFICATE OF OPENINGS.

E COTATION OF OPENINGS.

E COTATION OF OPENINGS.

E COTATION OF OPENINGS.

INCLUSION OF OPENINGS.

10, CELING HEIGHTS ARE INDICATED OFF OF

LEVEL

II.ALL SERVEY MORE NOICATED ON THE ARCHITECTURAL
CHAININGS ARE FOR GENERAL REFERENCE DILY, REFER TO
CALERAMNOS FOR COVERETE SITE SCOPE AND STRUCTURAL
12. ALL SEARING ELEVATIONS ARE LOCATED ON STRUCTURAL

BUILDING ELEVATIONS

2017.12

100% DD 2018 G3 01

SESSEPTON SATE

1A

Building

Tuttle

තේ 12th

A.201

NORTH ELEVATION
SOLUE 187 - 1507

PARKING WEST ELEVATION SOUTH ELEVATION **(4)** 8 0 6 **(** Θ 6 0 0 0 (7) 3 0 Θ **Θ** 0 0 0 PARKING EAST ELEVATION 0 © | 0 | 0 0 0 0 0 0 Θ Θ 0 (m)

ELEVATION RETWORDS

LITERS CREAT PAREL - CRIS

A LINEA, WART 1, 1975

12th & Tuttle Building 1A

9 NITSHOT
ARCHITECTURE
SOUND CONTROLLED TO 1953 DECENT

ThE

····ADDRESS····

LIDNO MITONE STATE OF THE PROPERTY OF THE PROP

\*\*\*ADDRESS\*\*\*

ARCHITECTURE

**ELEVATION KEYNOTES** 

WARM METAL PANEL BUILDING & TUTTLE 12TH BURNISHED BLOCK

VERTICAL METAL PANEL

HORIZONTAL METAL PANEL

CEMENT BOARD 1

CEMENT BOARD 2

⊨ Ш§

□ State of the st 0

Og

O H

— Т<sup>®</sup> U  $\alpha_{\tilde{5}}$ 

U dass

GENERAL NOTES

3. ARCHITECTURAL (24" + 23.35 CVIV. FEE

2. INTERIOR DIMENSIONS ARE TO FACE OF STUD (DIKE SIDE) OF
DEMBANS - O DORRIGOR WALL SILL WEST SOUTED OF HERWASE
AND CRETERILARS OF CREMINGS.
LICETRIOR DIMENSIONS ARE TO SUTERIOR FACE OF STUD
UNLESS NOTED OTHERWISE AND CONTENINGS OF OPPONIOS.
A. LICETRIOR DIMENSIONS ARE TO SUTERIOR FACE OF STUD
UNLESS NOTED OTHERWISE AND CONTENINGS OF OPPONIOS.
A. LICETRIOR DIMENSIONS ARE TO SUTERIOR FACE OF STUD
OF OTHERWISE.
C. A. LICETRIOR DIMENSIONS ARE TO SUTERIOR OF OPPONIOS.
C. R. LICETRIOR DIMENSIONS ARE TO SUTERIOR OF OPPONIOS.
C. REFER TO A. DO I FOR HORIZONTAL AND VEHICAL ASSEMBLY
HOROMATION.
7. REFER TO A. DO I FOR HORIZONTAL WAS OPPONIOS.
7. REFER TO A. DO I FOR HORIZONTAL WAS OPPONIOS.
7. REFER TO A. DO I FOR HORIZONTAL WAS OPPONIOS.
7. REFER TO A. DO I FOR HORIZONTAL WAS OPPONIOS.
7. REFER TO A. DO I FOR HORIZONTAL WAS OPPONIOS.
7. REFER TO A. DO I FOR HORIZONTAL WAS OPPONIOS.
7. REFER TO A. DO I FOR HORIZONTAL WAS OPPONIOS.
7. REFER TO A. DO I FOR HORIZONTAL WAS OPPONIOS.
7. REFER TO A. DO I FOR HORIZONTAL WAS OPPONIOS.
7. REFER TO A. DO I FOR HORIZONTAL WAS OPPONIOS.
7. REFER TO A. DO I FOR HORIZONTAL WAS OPPONIOS.
7. REFER TO A. DO I FOR HORIZONTAL WAS OPPONIOS.
7. REFER TO A. DO I FOR HORIZONTAL WAS OPPONIOS.
7. REFER TO A. DO I FOR HORIZONTAL WAS OPPONIOS.
7. REFER TO A. DO I FOR HORIZONTAL WAS OPPONIOS.
7. REFER TO A. DO I FOR HORIZONTAL WAS OPPONIOS.
7. REFER TO A. DO I FOR HORIZONTAL WAS OPPONIOS.
7. REFER TO A. DO I FOR HORIZONTAL WAS OPPONIOS.
7. REFER TO A. DO I FOR HORIZONTAL WAS OPPONIOS.
7. REFER TO A. DO I FOR HORIZONTAL WAS OPPONIOS.
7. REFER TO A. DO I FOR HORIZONTAL WAS OPPONIOS.
7. REFER TO A. DO I FOR HORIZONTAL WAS OPPONIOS.
7. REFER TO A. DO I FOR HORIZONTAL WAS OPPONIOS.
7. REFER TO A. DO I FOR HORIZONTAL WAS OPPONIOS.
7. REFER TO A. DO I FOR HORIZONTAL WAS OPPONIOS.
7. REFER TO A. DO I FOR HORIZONTAL WAS OPPONIOS.
7. REFER TO A. DO I FOR HORIZONTAL WAS OPPONIOS.
7. REFER TO A. DO I FOR HORIZONTAL WAS OPPONIOS.
7. REFER TO A. DO I FOR HORIZONTAL WAS

6. REFER TO A.501 FOR MORIZONTAL AND VEHTIGAL ASSE INFORMATION.
7. REFER TO A.601 FOR WINDOW TYPES.
8. REFER TO A.601 FOR DOOR TYPES.
9. ALL EXTERIOR WALLS TO EXTEND TO UNDERSIDE OF

SHEATHING ABOVE.

10. CEILING HEIGHTS ARE INDICATED OFF OF ASSOCIATED FLOOR

11. ALL SITE WORK INDICATED ON THE ARCHITECTURAL DRAWINGS ARE FOR GENERAL REFERENCE ONLY. REFER TO COVIL DRAWINGS FOR COMPLETE SITE SCOPE AND DETAILING 12. ALL BEARING ELEVATIONS ARE LOCATED ON STRUCTURAL BUILDING ELEVATIONS