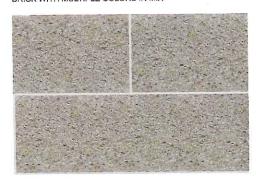

## **EXTERIOR MATERIALS**

ABOVE - ACCENT MASONRY - TEXTURED GRAY BRICK

ABOVE - MASONRY BASE - GRAY BURNISHED BLOCK

ABOVE - FIELD MASONRY - SMOOTH GRAY BRICK WITH MULTIPLE COLORS IN MIX

ABOVE - MASONRY BASE - BEIGE BURNISHED BLOCK