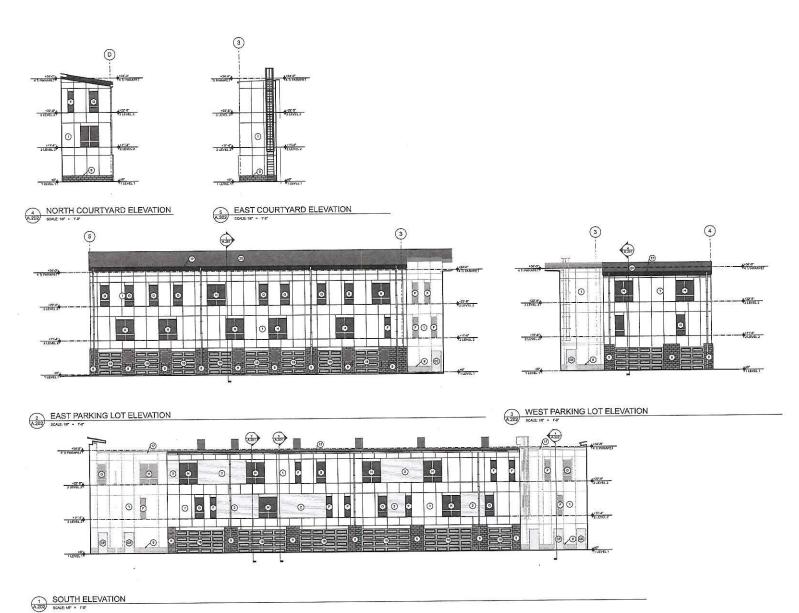

BUILDING ELEVATIONS

2017.12

100% DD 2018 G3 01

SESSEPTON SATE

1A

Building

Tuttle

තේ 12th

A.201

NORTH ELEVATION
SOLUE 187 - 1507

PARKING WEST ELEVATION SOUTH ELEVATION **(4)** 8 0 6 **(** Θ 6 0 0 0 (7) 3 0 Θ **Θ** 0 0 0 PARKING EAST ELEVATION 0 © | 0 | 0 0 0 0 0 0 Θ Θ 0 (m)

ELEVATION RETWORDS