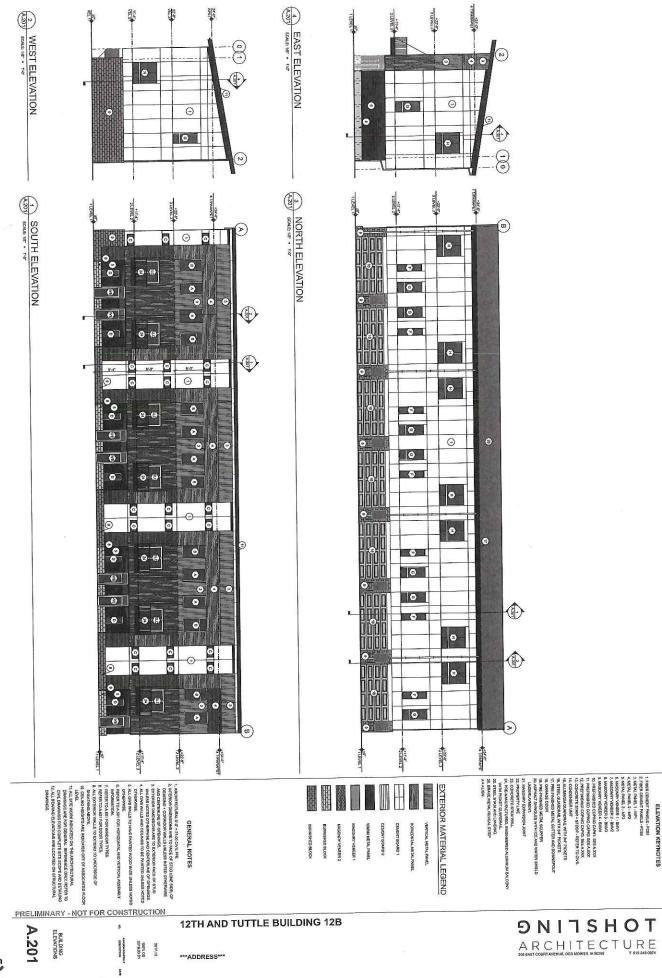

**ELEVATION KEYNOTES** 

ARCHITECTURAL 0:0" = 24,00 CIVIL FFE.
INTERIOR DIMONO ONG AND TO FACE OF STUD (DNE SIDE) OF
DEMONG + CORRIDOR WALLS UNLESS NOTED OTHERWISE

DEMONE COMMON WALLS MALES NOTED OF IMPRIVATE
MAD CERTIFICATE OF OPENINGS.

E COTATION OF OPENINGS.

E COTATION OF OPENINGS.

E COTATION OF OPENINGS.

INCLUSION OF OPENINGS.

10, CELING HEIGHTS ARE INDICATED OFF OF

LEVEL

II.ALL SERVEY MORE NOICATED ON THE ARCHITECTURAL
CHAININGS ARE FOR GENERAL REFERENCE DILY, REFER TO
CALERAMNOS FOR COVERETE SITE SCOPE AND STRUCTURAL
12. ALL SEARING ELEVATIONS ARE LOCATED ON STRUCTURAL

BUILDING ELEVATIONS

2017.12

100% DD 2018 G3 01

SESSEPTON SATE

1A

Building

Tuttle

තේ 12th

A.201

NORTH ELEVATION
SOLUE 187 - 1507

PARKING WEST ELEVATION SOUTH ELEVATION **(4)** 8 0 6 **(** Θ 6 0 0 0 (7) 3 0 Θ **Θ** 0 0 0 PARKING EAST ELEVATION 0 © | 0 | 0 0 0 0 0 0 Θ Θ 0 (m)

ELEVATION RETWORDS

LITERS CREAT PAREL - CRIS

A LINEA, WART 1, 1975

12th & Tuttle Building 1A

9 NITSHOT
ARCHITECTURE
SOUND CONTROLLED TO 1953 DECENT

ThE

····ADDRESS····

LIDNO MITONE STATE OF THE PROPERTY OF THE PROP

\*\*\*ADDRESS\*\*\*

ARCHITECTURE

**ELEVATION KEYNOTES** 

WARM METAL PANEL BUILDING & TUTTLE 12TH BURNISHED BLOCK

VERTICAL METAL PANEL

HORIZONTAL METAL PANEL

CEMENT BOARD 1

CEMENT BOARD 2

⊨ Ш§

□ State of the st 0

Og

O H

— Т<sup>®</sup> U  $\alpha_{\tilde{5}}$ 

U dass

GENERAL NOTES

3. ARCHITECTURAL (24" + 23.35 CVIV. FEE

2. INTERIOR DIMENSIONS ARE TO FACE OF STUD (DIKE SIDE) OF
DEMBANS - O DORRIGOR WALL SILL WEST SOUTED OF HERWASE
AND CRETERILARS OF CREMINGS.
LICETRIOR DIMENSIONS ARE TO SUTERIOR FACE OF STUD
UNLESS NOTED OTHERWISE AND CONTENINGS OF OPPONIOS.
A. LICETRIOR DIMENSIONS ARE TO SUTERIOR FACE OF STUD
UNLESS NOTED OTHERWISE AND CONTENINGS OF OPPONIOS.
A. LICETRIOR DIMENSIONS ARE TO SUTERIOR FACE OF STUD
OF OTHERWISE.
C. A. LICETRIOR DIMENSIONS ARE TO SUTERIOR OF OPPONIOS.
C. R. LICETRIOR DIMENSIONS ARE TO SUTERIOR OF OPPONIOS.
C. REFER TO A. DO I FOR HORIZONTAL AND VEHICAL ASSEMBLY
HOROMATION.
7. REFER TO A. DO I FOR HORIZONTAL WAS OPPONIOS.
7. REFER TO A. DO I FOR HORIZONTAL WAS OPPONIOS.
7. REFER TO A. DO I FOR HORIZONTAL WAS OPPONIOS.
7. REFER TO A. DO I FOR HORIZONTAL WAS OPPONIOS.
7. REFER TO A. DO I FOR HORIZONTAL WAS OPPONIOS.
7. REFER TO A. DO I FOR HORIZONTAL WAS OPPONIOS.
7. REFER TO A. DO I FOR HORIZONTAL WAS OPPONIOS.
7. REFER TO A. DO I FOR HORIZONTAL WAS OPPONIOS.
7. REFER TO A. DO I FOR HORIZONTAL WAS OPPONIOS.
7. REFER TO A. DO I FOR HORIZONTAL WAS OPPONIOS.
7. REFER TO A. DO I FOR HORIZONTAL WAS OPPONIOS.
7. REFER TO A. DO I FOR HORIZONTAL WAS OPPONIOS.
7. REFER TO A. DO I FOR HORIZONTAL WAS OPPONIOS.
7. REFER TO A. DO I FOR HORIZONTAL WAS OPPONIOS.
7. REFER TO A. DO I FOR HORIZONTAL WAS OPPONIOS.
7. REFER TO A. DO I FOR HORIZONTAL WAS OPPONIOS.
7. REFER TO A. DO I FOR HORIZONTAL WAS OPPONIOS.
7. REFER TO A. DO I FOR HORIZONTAL WAS OPPONIOS.
7. REFER TO A. DO I FOR HORIZONTAL WAS OPPONIOS.
7. REFER TO A. DO I FOR HORIZONTAL WAS OPPONIOS.
7. REFER TO A. DO I FOR HORIZONTAL WAS OPPONIOS.
7. REFER TO A. DO I FOR HORIZONTAL WAS OPPONIOS.
7. REFER TO A. DO I FOR HORIZONTAL WAS OPPONIOS.
7. REFER TO A. DO I FOR HORIZONTAL WAS OPPONIOS.
7. REFER TO A. DO I FOR HORIZONTAL WAS OPPONIOS.
7. REFER TO A. DO I FOR HORIZONTAL WAS OPPONIOS.
7. REFER TO A. DO I FOR HORIZONTAL WAS OPPONIOS.
7. REFER TO A. DO I FOR HORIZONTAL WAS OPPONIOS.
7. REFER TO A. DO I FOR HORIZONTAL WAS

6. REFER TO A.501 FOR MORIZONTAL AND VEHTIGAL ASSE INFORMATION.
7. REFER TO A.601 FOR WINDOW TYPES.
8. REFER TO A.601 FOR DOOR TYPES.
9. ALL EXTERIOR WALLS TO EXTEND TO UNDERSIDE OF

SHEATHING ABOVE.

10. CEILING HEIGHTS ARE INDICATED OFF OF ASSOCIATED FLOOR

11. ALL SITE WORK INDICATED ON THE ARCHITECTURAL DRAWINGS ARE FOR GENERAL REFERENCE ONLY. REFER TO COVIL DRAWINGS FOR COMPLETE SITE SCOPE AND DETAILING 12. ALL BEARING ELEVATIONS ARE LOCATED ON STRUCTURAL BUILDING ELEVATIONS

A.202

EAST ELEVATION SCALE: 1/4" = 1"-0"

WEST ELEVATION SCALE: 1/4" = 1'-0"

COMPAT BOARD I

BURNISHED MOCK

**FLEVATION KEYNOTES** 

BUILDING TUTTLE 2TH &

E REFER TO A SET FOR HORIZONTA, AND VERTICAL ASSESSMENT
HORIZONTAL
A REFER TO A COST FOR MODION TYPES

8 A REFER TO A COST FOR DOOR TYPES

9 A LL EXTERIOR WALLS TO REFER TO TO LINDERSDED OF

10 CORRAFO HOBINED AND LINDANTED OFF OF ASSOCIALED FLOOR

LEVEL.

LEVEL

11. ALL SITE WORK IND CATED ON THE ARCHITECTURAL
DRAWINGS ARE FOR CENERAL REFERENCE CALY, REFER TO
CAUL DRAWINGS FOR COMPLETE SITE SCOPE AND DETAILING
7. ALL BEARING ELEVATIONS ARE LOCATED ON ETRUCT, RAL
CHARNOCE.

2017.12 100% DO 2010 03.01

A.202

THE