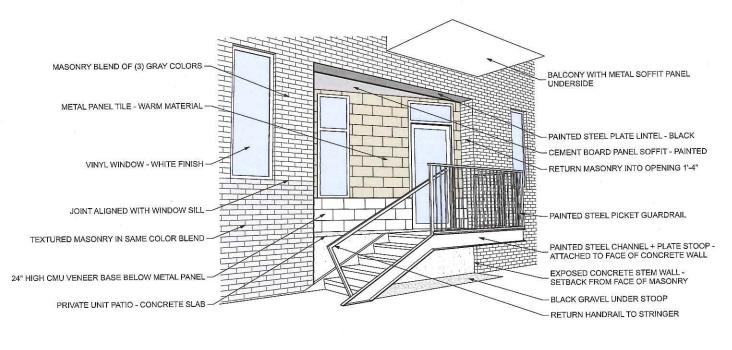

## **EXTERIOR MATERIALS**

ABOVE - ACCENT MASONRY - TEXTURED GRAY BRICK

ABOVE - MASONRY BASE - GRAY BURNISHED BLOCK

ABOVE - FIELD MASONRY - SMOOTH GRAY BRICK WITH MULTIPLE COLORS IN MIX

ABOVE - MASONRY BASE - BEIGE BURNISHED BLOCK

ABOVE - VERTICAL AND HORIZONTAL METAL PANEL - BLACK S-DECK PROFILE

LEFT - WARM MATERIAL - BRONZE ANODIZED METAL TILE

NOT SHOWN - 'ARCTIC WHITE' CEMENT BOARD

**FUSION - GRAYS STATION** 

5/3/19

## TUTTLE STREET ENTRY

FUSION - GRAYS STATION
5/3/19