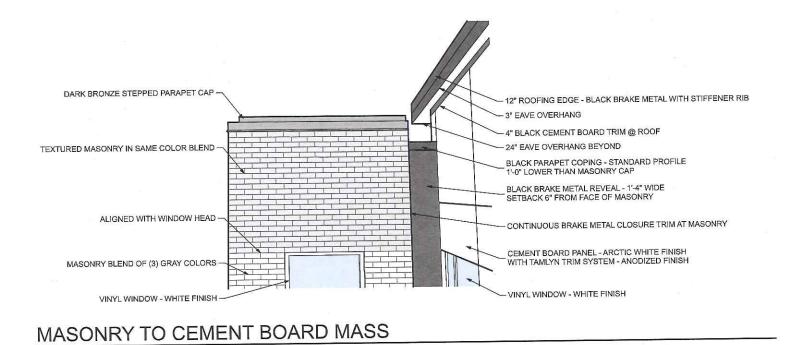

TO LINDERSDED OF

10 CORRAFO HOBINED AND LINDANTED OFF OF ASSOCIALED FLOOR

LEVEL.

LEVEL

11. ALL SITE WORK IND CATED ON THE ARCHITECTURAL
DRAWINGS ARE FOR CENERAL REFERENCE CALY, REFER TO
CAUL DRAWINGS FOR COMPLETE SITE SCOPE AND DETAILING
7. ALL BEARING ELEVATIONS ARE LOCATED ON ETRUCT, RAL
CHARNOCE.

2017.12 100% DO 2010 03.01

A.202





THE

## **EXTERIOR MATERIALS**



ABOVE - ACCENT MASONRY - TEXTURED GRAY BRICK



ABOVE - MASONRY BASE - GRAY BURNISHED BLOCK



ABOVE - FIELD MASONRY - SMOOTH GRAY BRICK WITH MULTIPLE COLORS IN MIX



ABOVE - MASONRY BASE - BEIGE BURNISHED BLOCK



ABOVE - VERTICAL AND HORIZONTAL METAL PANEL - BLACK S-DECK PROFILE



LEFT - WARM MATERIAL - BRONZE ANODIZED METAL TILE

NOT SHOWN - 'ARCTIC WHITE' CEMENT BOARD





**FUSION - GRAYS STATION** 

5/3/19







## TUTTLE STREET ENTRY





FUSION - GRAYS STATION
5/3/19