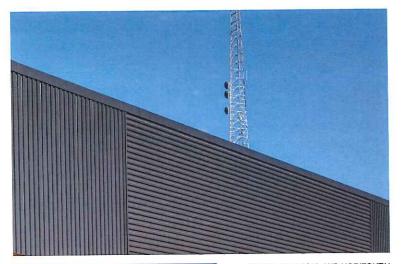

ABOVE - VERTICAL AND HORIZONTAL METAL PANEL - BLACK S-DECK PROFILE

LEFT - WARM MATERIAL - BRONZE ANODIZED METAL TILE

NOT SHOWN - 'ARCTIC WHITE' CEMENT BOARD

**FUSION - GRAYS STATION** 

5/3/19