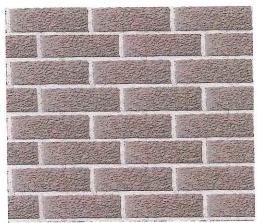

## **EXTERIOR MATERIALS**

ABOVE - ACCENT MASONRY - TEXTURED GRAY BRICK

ABOVE - MASONRY BASE - GRAY BURNISHED BLOCK

ABOVE - FIELD MASONRY - SMOOTH GRAY BRICK WITH MULTIPLE COLORS IN MIX

ABOVE - MASONRY BASE - BEIGE BURNISHED BLOCK