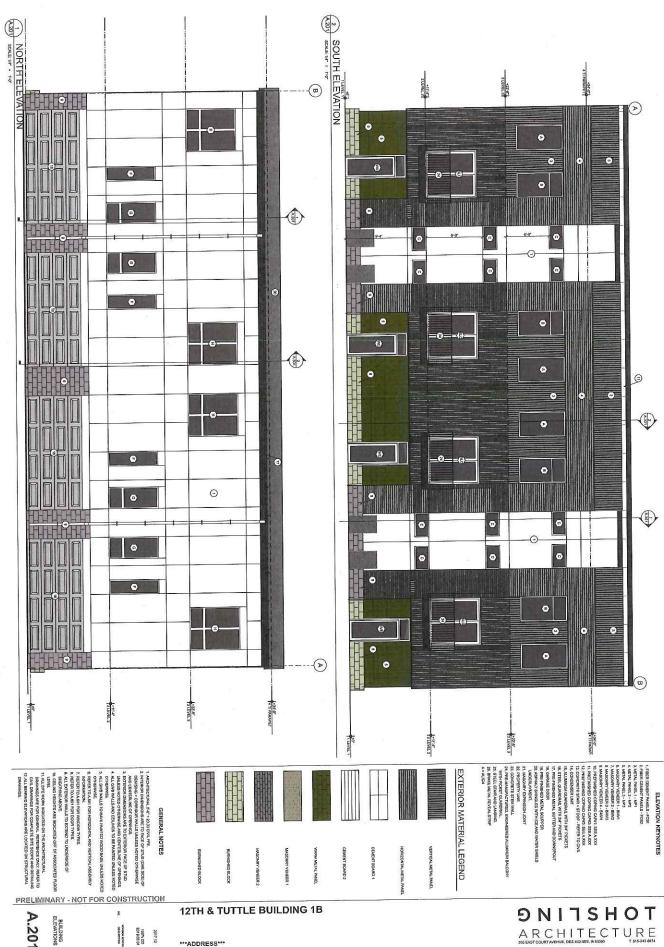

A.201

NORTH ELEVATION
SOLUE 187 - 1507

PARKING WEST ELEVATION SOUTH ELEVATION **(4)** 8 0 6 **(** Θ 6 0 0 0 (7) 3 0 Θ **Θ** 0 0 0 PARKING EAST ELEVATION 0 © | 0 | 0 0 0 0 0 0 Θ Θ 0 (m)

ELEVATION RETWORDS

LITERS CREAT PAREL - CRIS

A LINEA, WART 1, 1975

12th & Tuttle Building 1A

9 NITSHOT
ARCHITECTURE
SOUND CONTROLLED TO 1953 DECENT

ThE

····ADDRESS····

LIDNO MITONE STATE OF THE PROPERTY OF THE PROP

\*\*\*ADDRESS\*\*\*

ARCHITECTURE

**ELEVATION KEYNOTES** 

WARM METAL PANEL BUILDING & TUTTLE 12TH BURNISHED BLOCK

VERTICAL METAL PANEL

HORIZONTAL METAL PANEL

CEMENT BOARD 1

CEMENT BOARD 2

⊨ Ш§