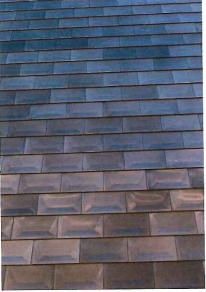

ABOVE - VERTICAL AND HORIZONTAL METAL PANEL - BLACK S-DECK PROFILE

LEFT - WARM MATERIAL - BRONZE ANODIZED METAL TILE

NOT SHOWN - 'ARCTIC WHITE' CEMENT BOARD

**FUSION - GRAYS STATION** 

5/3/19