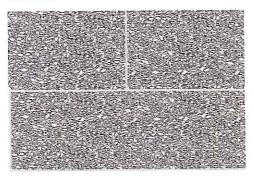

## **EXTERIOR MATERIALS**

ABOVE - ACCENT MASONRY - TEXTURED GRAY BRICK

ABOVE - MASONRY BASE - GRAY BURNISHED BLOCK

ABOVE - FIELD MASONRY - SMOOTH GRAY BRICK WITH MULTIPLE COLORS IN MIX

ABOVE - MASONRY BASE - BEIGE BURNISHED BLOCK