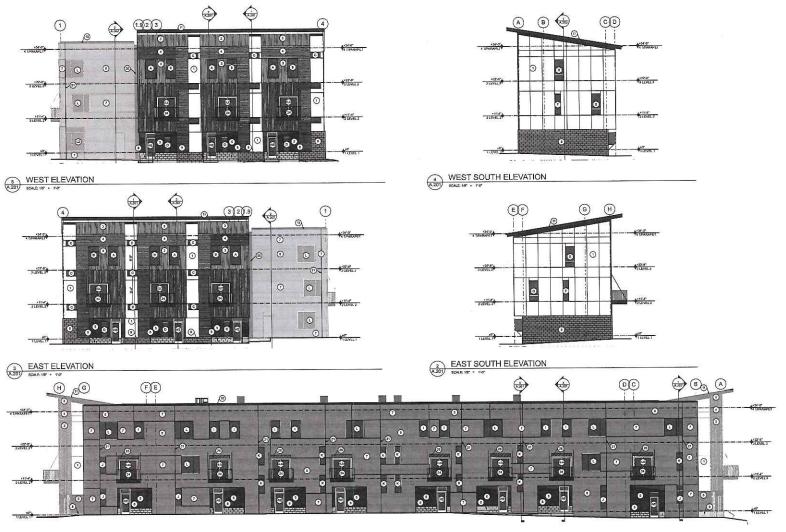

**ELEVATION KEYNOTES** 

ARCHITECTURAL 0:0" = 24,00 CIVIL FFE.
INTERIOR DIMONO ONG AND TO FACE OF STUD (DNE SIDE) OF
DEMONG + CORRIDOR WALLS UNLESS NOTED OTHERWISE

DEMONE COMMON WALLS MALES NOTED OF IMPRIVATE
MAD CERTIFICATE OF OPENINGS.

E COTATION OF OPENINGS.

E COTATION OF OPENINGS.

E COTATION OF OPENINGS.

INCLUSION OF OPENINGS.

10, CELING HEIGHTS ARE INDICATED OFF OF

LEVEL

II.ALL SERVEY MORE NOICATED ON THE ARCHITECTURAL
CHAININGS ARE FOR GENERAL REFERENCE DILY, REFER TO
CALERAMNOS FOR COVERETE SITE SCOPE AND STRUCTURAL
12. ALL SEARING ELEVATIONS ARE LOCATED ON STRUCTURAL

BUILDING ELEVATIONS

2017.12

100% DD 2018 G3 01

SESSEPTON SATE

1A

Building

Tuttle

තේ 12th