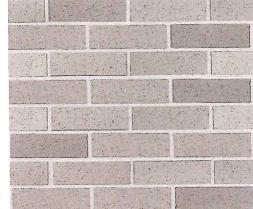

## **EXTERIOR MATERIALS**

ABOVE - ACCENT MASONRY - TEXTURED GRAY BRICK

ABOVE - MASONRY BASE - GRAY BURNISHED BLOCK

ABOVE - FIELD MASONRY - SMOOTH GRAY BRICK WITH MULTIPLE COLORS IN MIX

ABOVE - MASONRY BASE - BEIGE BURNISHED BLOCK