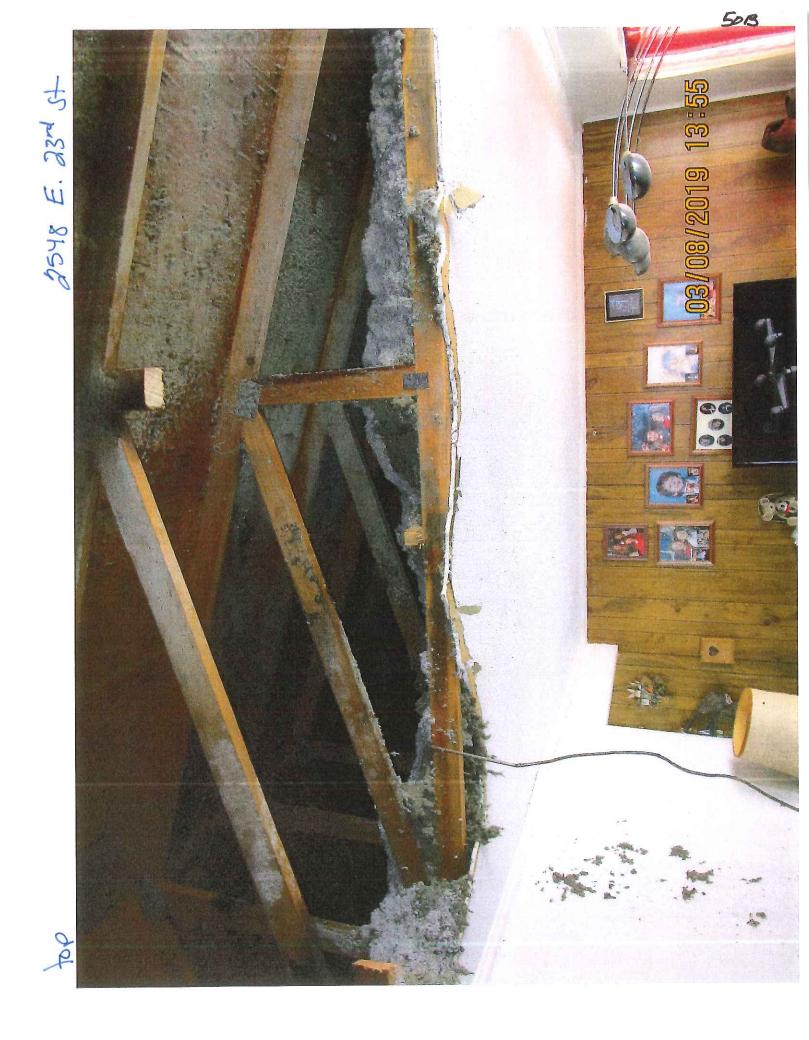

#### Areas that need attention: 2548 E 23RD ST

| 1 | Areas that need                          | d attention: 2548 E 23RD ST                                          |           |                           |
|---|------------------------------------------|----------------------------------------------------------------------|-----------|---------------------------|
| Γ | <u>Component:</u><br>Requirement:        | Mechanical System<br>Complaince with Int Residential Code            | Defect:   | Water Damage              |
|   |                                          | complaince with the residential code                                 | Location: | Main Structure            |
| 2 | Comments:                                |                                                                      |           | . w                       |
|   |                                          |                                                                      |           |                           |
| Ĩ | <u>Component:</u><br><u>Requirement:</u> | Electrical System<br>Complaince with Int Residential Code            | Defect:   | Fire damaged              |
|   |                                          | complaince with the residential code                                 | Location: | Main Structure Throughout |
|   | Comments:                                | *                                                                    |           |                           |
|   |                                          |                                                                      |           |                           |
| ſ | Component:<br>Requirement:               | Electrical Lighting Fixtures<br>Complaince with Int Residential Code | Defect:   | Fire damaged              |
|   |                                          |                                                                      | Location: | Main Structure Throughout |
|   | Comments:                                |                                                                      |           |                           |
|   |                                          |                                                                      | Defecto   | First down and            |
|   | <u>Component:</u><br><u>Requirement:</u> | Electrical Receptacles<br>Complaince with Int Residential Code       | Defect:   | Fire damaged              |
|   | Comments:                                |                                                                      | Location: | Main Structure Throughout |
|   |                                          |                                                                      |           |                           |
|   | Components                               | Exterior Doors/Jams                                                  | Defect:   | Fire damaged              |
|   | <u>Component:</u><br><u>Requirement:</u> | Complaince with Int Residential Code                                 |           | _                         |
|   | Comments:                                | а.                                                                   | Location: | Main Structure            |
|   |                                          |                                                                      |           | di<br>Li                  |
|   | Component:                               | Roof                                                                 | Defect:   | Fire damaged              |
|   | Requirement:                             | Complaince with Int Residential Code                                 | Location: | Main Structure Throughout |
|   | Comments:                                |                                                                      |           |                           |
|   | 21                                       | 4 • ± 1                                                              |           |                           |
|   | Component:                               | Floor Joists/Beams                                                   | Defect:   | Fire damaged              |
|   | <u>Requirement:</u>                      | Complaince with Int Residential Code                                 | Location: | Main Structure Throughout |
|   | Comments:                                |                                                                      |           |                           |
|   |                                          | -<br>-                                                               |           |                           |
|   | Component:                               | Flooring                                                             | Defect:   | Water Damage              |
|   | Requirement:                             | Complaince with Int Residential Code                                 | Location: | Main Structure Throughout |
|   | Comments:                                |                                                                      |           | v 3.                      |
|   |                                          |                                                                      | ¢         |                           |

| <u>Component:</u><br><u>Requirement:</u> | Furnace<br>Complaince with Int Residential Code                 | Defect:         | Water Damage                              | 50B              |
|------------------------------------------|-----------------------------------------------------------------|-----------------|-------------------------------------------|------------------|
| Comments:                                |                                                                 | Location:       | Main Structure                            |                  |
|                                          |                                                                 |                 |                                           |                  |
| Component:<br>Requirement:               | Interior Walls /Ceiling<br>Complaince with Int Residential Code | Defect:         | Fire damaged<br>Main Structure Throughout |                  |
| Comments:                                |                                                                 | Locatom         |                                           |                  |
| Component:                               | Plumbing System                                                 | Defect:         | Fire damaged                              |                  |
| <u>Requirement:</u>                      | Complaince with Int Residential Code                            |                 | Main Structure Throughout                 | 19 <sup>11</sup> |
| <u>Comments:</u>                         | 2<br>2                                                          |                 |                                           |                  |
| Component:                               | Soffit/Facia/Trim                                               | Defect:         | Water Damage                              | 1                |
| <u>Requirement:</u><br><u>Comments:</u>  | Complaince with Int Residential Code                            | Location:       | Main Structure Throughout                 |                  |
|                                          |                                                                 |                 |                                           | 3                |
| Component:                               | Trusses                                                         | Defect:         | Fire damaged                              | 1                |
| Requirement:                             | Complaince with Int Residential Code                            | Location:       | Main Structure Throughout                 |                  |
| <u>Comments:</u>                         | *                                                               |                 |                                           |                  |
|                                          |                                                                 | Defect:         | Water Damage                              | -                |
| <u>Component:</u><br><u>Requirement:</u> | Water Heater<br>Complaince with Int Residential Code            |                 | Main Structure                            |                  |
| Comments:                                | 24                                                              |                 |                                           |                  |
| Component:                               | Windows/Window Frames                                           | Defect:         | Water Damage                              |                  |
| Requirement:                             | Complaince with Int Residential Code                            | Location:       | Main Structure Throughout                 |                  |
| <u>Comments:</u>                         | 4 8 X 4 4                                                       |                 | 20 Hz                                     |                  |
| Component:                               | Wiring                                                          | Defect:         | Fire damaged                              | Ē                |
| Requirement:                             | Complaince with Int Residential Code                            |                 | Main Structure                            |                  |
| Comments:                                |                                                                 |                 | a                                         |                  |
| <u>Component:</u>                        | Accessory Buildings<br>Structure absent of one required         | Defect:         |                                           |                  |
| <u>Requirement:</u>                      | Structure absent of one required                                | <b>Location</b> | Accessory Building Throughou              |                  |