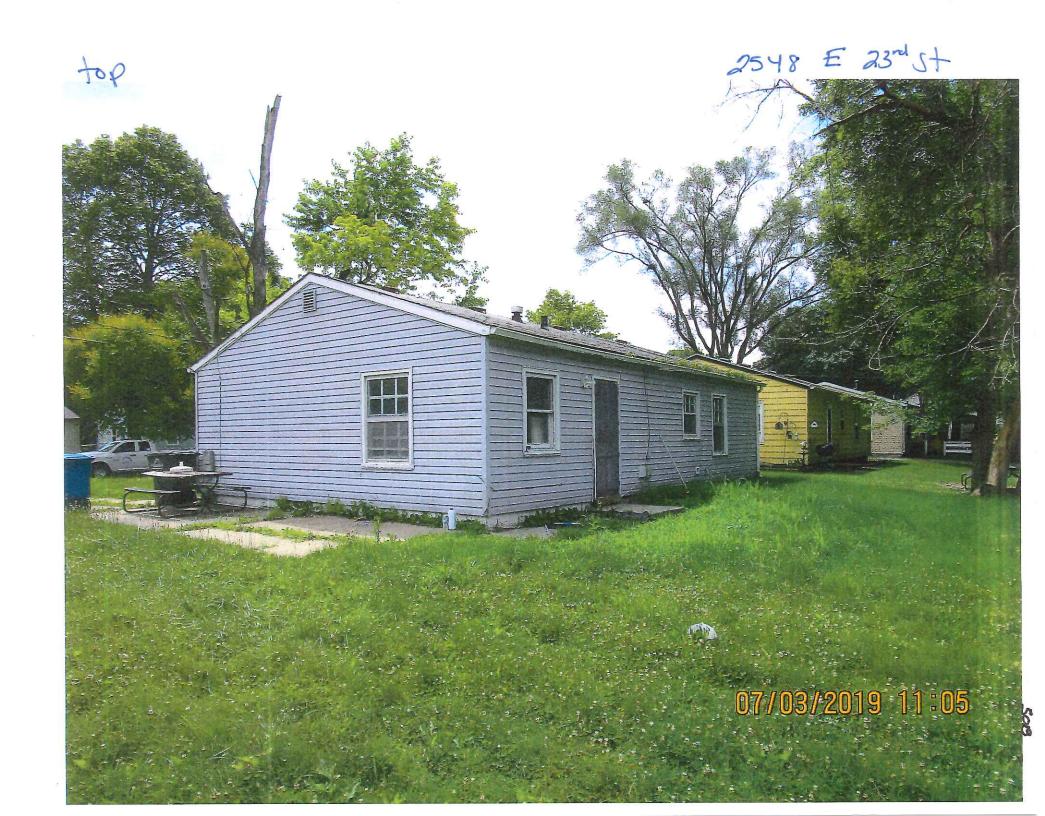

## ABATEMENT OF PUBLIC NUISANCE AT 2548 E 23rd STREET

WHEREAS, the property located at 2548 E 23rd Street, Des Moines, Iowa, was inspected by representatives of the City of Des Moines who determined that the main structure in its present condition constitutes not only a menace to health and safety but is also a public nuisance; and

#### DATE OF INSPECTION:

March 08, 2019

CASE NUMBER: COD2019-00820

PROPERTY ADDRESS: 2548 E 23RD ST

DATE OF NOTICE: March 15, 2019

LEGAL DESCRIPTION: LOT 97 & N 28 F LOT 98 WILLOUGHBY PLACE

LINDA M JONES D/B/A L & R REAL ESTATE LLC Contract Buyer 3320 48TH ST DES MOINES IA 50310