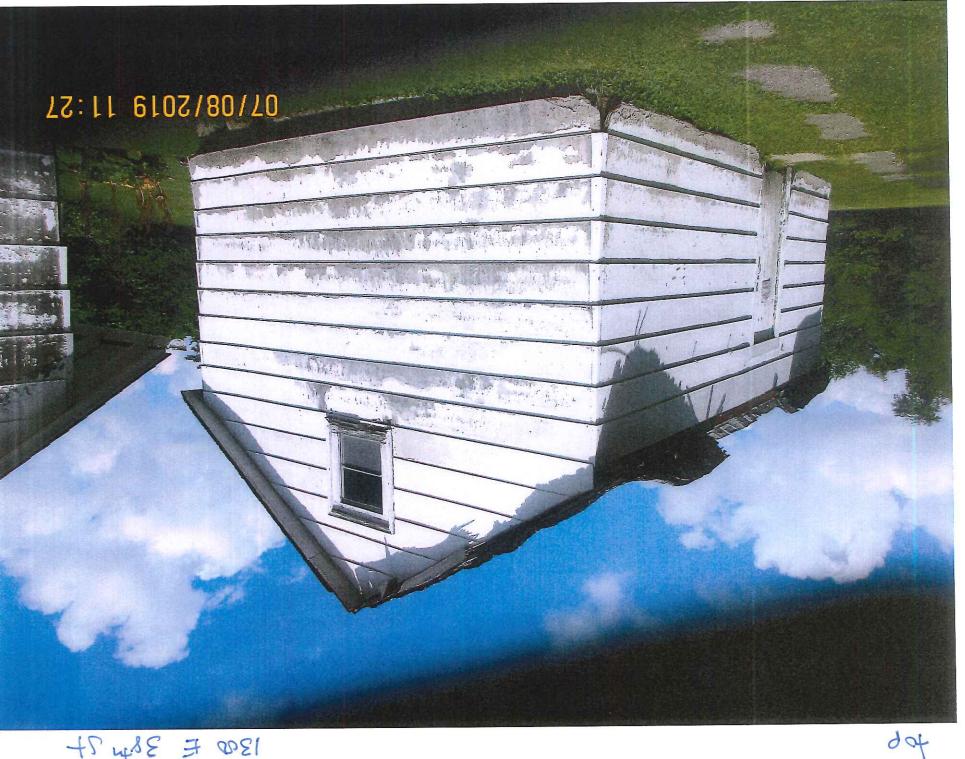

Component:

Exterior Walls

Defect:

Deteriorated

Requirement:

Compliance with Int. Exiting Building

Code

**Location:** Garage

Comments:

Sidings needs fixed and painted to match.

Component:

Roof

Defect:

Collapsed

Requirement:

**Building Permit** 

**Location:** Garage

Comments:

Component:

Trusses

Defect:

In disrepair

Requirement:

**Building Permit** 

Location: Garage

**Comments:** 

Component:

Accessory Buildings

Requirement:

Permit Required

**Defect:** Deteriorated

**Location:** Garage

**Comments:** 

If torn down, demo permit required.

COD2010 00006

1300 E 38417+

1300 E384 St