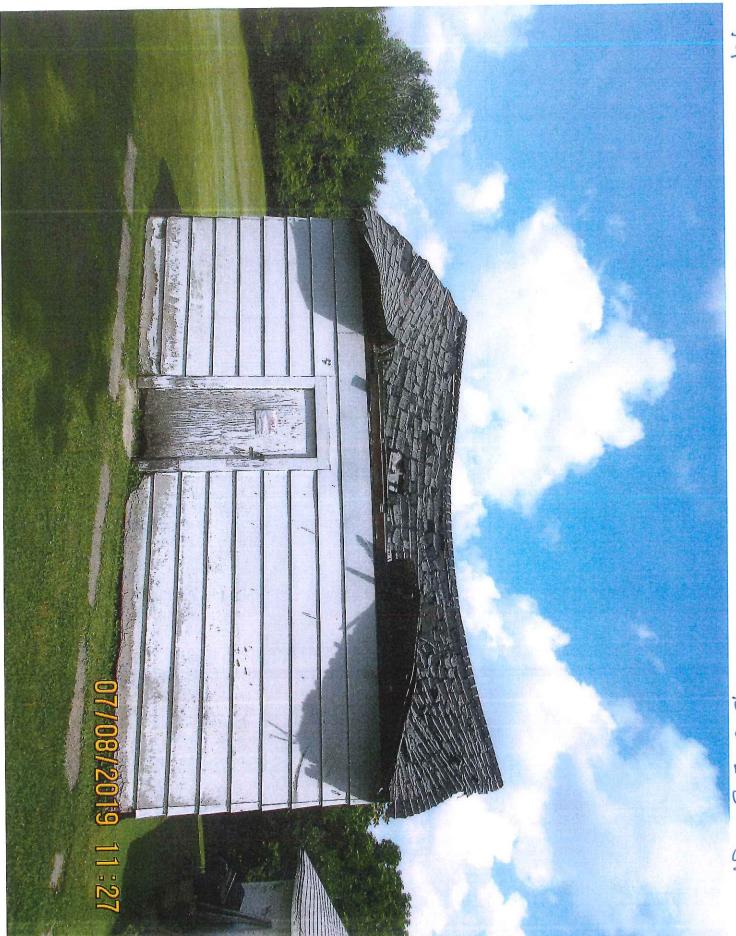

Component:

Exterior Walls

Defect:

Deteriorated

Requirement:

Compliance with Int. Exiting Building

Code

**Location:** Garage

Comments:

Sidings needs fixed and painted to match.

Component:

Roof

Defect:

Collapsed

Requirement:

**Building Permit** 

**Location:** Garage

Comments:

Component:

Trusses

Defect:

In disrepair

Requirement:

**Building Permit** 

Location: Garage

**Comments:** 

Component:

Accessory Buildings

Requirement:

Permit Required

**Defect:** Deteriorated

**Location:** Garage

**Comments:** 

If torn down, demo permit required.

COD2010 00006

1300 E 38417+

1300 E384 St