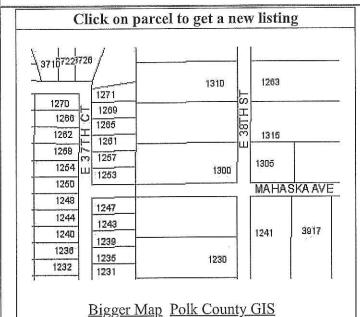

# **Polk County Assessor**

111 Court Avenue #195 Des Moines, IA 50309-0904 (515) 286-3014 Fax (515) 286-3386 polkweb@assess.co.polk.ia.us

|                 | Location             |             |                                   |                        |                     |  |
|-----------------|----------------------|-------------|-----------------------------------|------------------------|---------------------|--|
| Address         | 1300 E 38TH ST       |             |                                   |                        |                     |  |
| City            | DES MOINES           | Zip         | 50317                             | Jurisdiction           | Des Moines          |  |
| District/Parcel | 060/00664-000-000    | Geoparcel   | 7923-33-351-005                   | Status                 | <u>Active</u>       |  |
| School          | Des Moines           | Nbhd/Pocket | DM13/Z                            | Tax Authority<br>Group | DEM-C-DEM-<br>77131 |  |
| Submarket       | Northeast Des Moines | Appraiser   | Victor Scaglione 515-<br>286-3898 |                        |                     |  |

#### Legal Description and Mailing Address

LOT 99 BROADACRE

WESLEY E BETTS 1300 E 38TH ST DES MOINES, IA 50317-6730