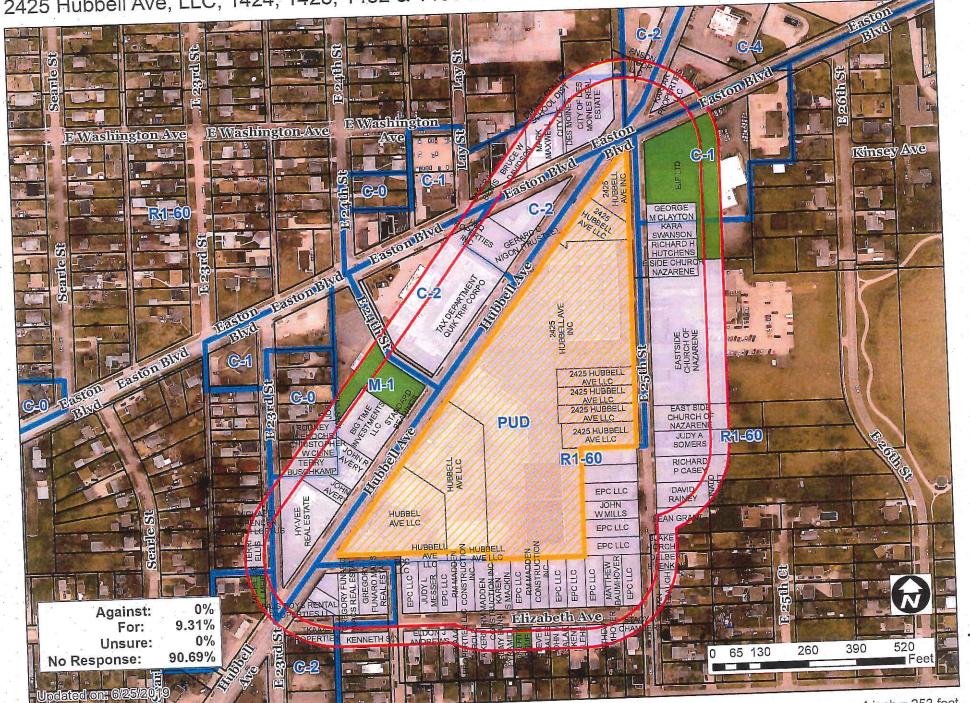

### 5. Adjacent Land Use and Zoning:

North - "C-1" & "C-2", Uses include a liquor store (Lickety Liquors) and Fire Station #3.

South - "R1-60", Uses include single-family residential.

East - "R1-60", Uses include single-family residential and a church (Eastside Church of the Nazarene).

West - "M-1" & "C-2", Uses include commercial businesses, including Quik Trip and Standard Bearings.

- 6. General Neighborhood/Area Land Uses: The subject property is located to the south of the intersection of the Hubbell Avenue and Easton Boulevard commercial corridors.
- 7. Applicable Recognized Neighborhood(s): The subject property is located within the ACCENT Neighborhood and within 250 feet of the Fairmont Park Neighborhood. All recognized neighborhoods were notified of the meeting by mailing of the Preliminary Agenda on May 31, 2019. Additionally, separate notifications of the hearing for this specific item were mailed on May 31, 2019 (20 days prior to the hearing) and on June 10, 2019 (10 days prior to the scheduled hearing) to the ACCENT Neighborhood, Fairmont Park Neighborhood, and to the primary titleholder on file with the Polk County Assessor for each property within 250 feet of the site. A Final Agenda for the meeting was mailed to all the recognized neighborhood associations on June 14, 2019.

Part D) **APPROVAL** of the proposed amendment to the Townsend Engineering "PUD" Conceptual Plan.

Motion Carried: 10-0

Respectfully submitted,

Michael Ludwig, AICP Planning Administrator

MGL:tjh

| 0405 Halaball A.                                                                                                                                              | 110                 | /avena                                                                                                                                       | w/ mommo                                | aantad by                  | Too          | ld Mondonball    | (officer) for |     |     | File #    |
|---------------------------------------------------------------------------------------------------------------------------------------------------------------|---------------------|----------------------------------------------------------------------------------------------------------------------------------------------|-----------------------------------------|----------------------------|--------------|------------------|---------------|-----|-----|-----------|
| property located<br>Hubbell Avenue<br>Hubbell Ave, LL                                                                                                         | 24, 1428<br>ional p | r) represented by Todd Mendenhall (officer) for 8, 1432 & 1436 East 25th Street and 2323 & 2425 roperty within the PUD area is owned by 2323 |                                         |                            | 21-2019-4.06 |                  |               |     |     |           |
| Description<br>of ActionAmend the PlanDSM Creating Our Tomorrow to revise existing Future Land Use designation<br>from Industrial to Low Density Residential. |                     |                                                                                                                                              |                                         |                            |              | e designation    |               |     |     |           |
| PlanDSM Future                                                                                                                                                | e Land              | Use                                                                                                                                          | 100000000000000000000000000000000000000 | t: Industria<br>sed: Low D |              | ty Residential.  |               |     |     |           |
| Mobilizing Tomorrow Transportation Plan                                                                                                                       |                     |                                                                                                                                              | No planned improvements.                |                            |              |                  |               |     |     |           |
| Current Zoning                                                                                                                                                | t                   | Townsend Engineering "PUD" Planned Unit Development and "FSO" Freestanding Signs Overlay District.                                           |                                         |                            |              |                  |               |     |     |           |
| Proposed Zonir                                                                                                                                                | ict                 | "R1-60" One-Family Low-Density Residential District and "FSO" Freestanding Signs Overlay District.                                           |                                         |                            |              |                  |               |     |     |           |
| Consent Card R<br>Subject Propert<br>Outside Area (2                                                                                                          | у 0                 |                                                                                                                                              |                                         | or                         | No<br>0      | t In Favor       | Undetermined  |     | % O | oposition |
|                                                                                                                                                               |                     | Appro                                                                                                                                        | val                                     | Х                          |              | the City Council |               | Yes |     |           |
| Commission Ad                                                                                                                                                 |                     | Denia                                                                                                                                        |                                         |                            |              |                  |               | No  |     | Х         |