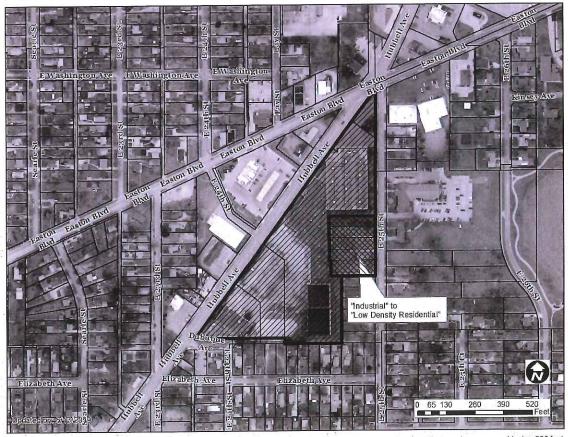

**APPROVAL** of Part A) the proposed rezoning and "PUD" Conceptual Plan amendment be found in conformance with the existing PlanDSM: Creating Our Tomorrow Plan future land use designation of Industrial, **APPROVAL** of Part B) that for parcels known as 1424, 1428, 1432 & 1436 East 25<sup>th</sup> Street, the PlanDSM: Creating Our Tomorrow Plan future land use

designation should be amended from Industrial to Low Density Residential and Part C) **APPROVAL** of the request to rezone the parcels known as 1424, 1428, 1432 & 1436 East 25th Street, from "PUD" Planned Unit Development to "R1-60" One-Family Low-Density Residential District, subject to the following conditions:

Part B) Staff recommends that for parcels known as 1424, 1428, 1432 & 1436 East 25<sup>th</sup> Street, the PlanDSM: Creating Our Tomorrow Plan future land use designation should be amended from Industrial to Low Density Residential.

#### III. ADDITIONAL APPLICABLE INFORMATION

1. PlanDSM Creating Our Tomorrow: PlanDSM Land Use Plan designates the area that would be rezoned to "R1-60" District as "Industrial". Therefore, the designation must be revised to Low Density Residential District in order find the rezoning in conformance with the City's land use plan. Staff believes that the Low Density Residential designation is appropriate for this location, and even preferable, since it is directly across from a church and single-family residential uses.