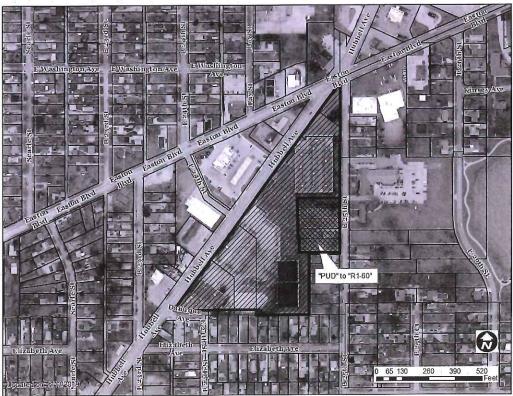

#### Members:

Communication from the City Plan and Zoning Commission advising that at their June 20, 2019 meeting, the following action was taken regarding a request from 2425 Hubbell Ave, LLC (owner) represented by Todd Mendenhall (officer) to rezone property located at 1424, 1432 & 1436 East 25<sup>th</sup> Street and 2323 & 2425 Hubbell Avenue from "PUD" Planned Unit Development to "R1-60" One-Family Low-Density Residential District to allow the property to be developed for single-family residential dwellings.

Part C) Staff recommends approval of the request to rezone the parcels known as 1424, 1428, 1432 & 1436 East 25th Street, from "PUD" Planned Unit Development to "R1-60" One-Family Low-Density Residential District, subject to the following conditions:

- B) that for parcels known as 1424, 1428, 1432 & 1436 East 25<sup>th</sup> Street, the PlanDSM: Creating Our Tomorrow Plan future land use designation should be amended from Industrial to Low Density Residential and Part C) **APPROVAL** of the request to rezone the parcels known as 1424, 1428, 1432 & 1436 East 25th Street, from "PUD" Planned Unit Development to "R1-60" One-Family Low-Density Residential District, subject to the following conditions:
  - 1. Any modified lot configuration shall be in accordance with a Plat approved by the City's Permit and Development Center and recorded with Polk County. Any lot that is not determined to be a Lot of Record and that does not comply with "R1-60" District regulations, shall be subject to approval of any necessary zoning appeals by the City's Zoning Board of Adjustment.
  - Any dwelling constructed shall be subject to provision of a detached garage that at a minimum is large enough to provide 1 parking space and 80 square feet of storage space. A paved driveway shall be provided for vehicular access to the garage.
  - 3. Any dwelling constructed shall have exterior materials of masonry (brick or stone), vinyl of no less than 0.042 thickness, cedar, cement fiber board, or other composite materials generally equal in quality to cement fiber board, as approved by the City's Planning Administrator.
  - 4. Any dwelling shall be constructed with a front porch of not less than 60 square feet or with a front façade of which at least 1/3 shall be clad with stone or brick masonry.
  - 5. Any dwelling constructed shall have window and door trim on all facades that is a minimum of 4 inches (nominal) wide.
  - 6. Any dwelling constructed shall include a roof covered with architectural profile asphalt type shingles or cedar shakes. Standard 3-tab shingles are prohibited.
  - 7. Any construction shall be in compliance with all applicable building codes with issuance of all necessary permits by the City's Permit and Development Center.