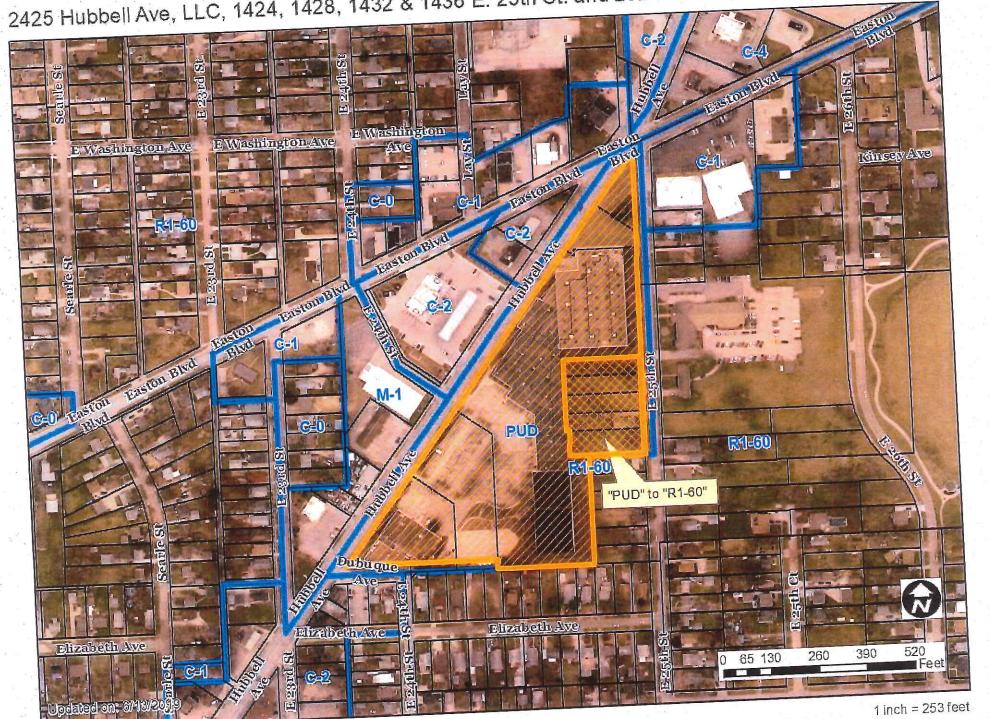

#### I. GENERAL INFORMATION

1. Purpose of Request: The request would allow for parcels of land fronting East 25<sup>th</sup> Street to be rezoned from "PUD" Planned Unit Development District to "R1-60" One-Family Low-Density Residential District. The proposed amendment to the "PUD" Conceptual Plan would remove these parcels from the approved "PUD" Conceptual Plan, which designates this area for a future off-street parking lot and loading area for

loading docks on the rear of the existing building.

- 2. Size of Site: The area proposed for rezoning measures 270 feet by 208 feet (56,160 square feet or 1.29 acres). The remaining "PUD" would measure approximately 8.42 acres.
- 3. Existing Zoning (site): "PUD" Planned Unit Development District.
- **4. Existing Land Use (site):** The area proposed for rezoning includes four (4) 50-foot wide parcels and one (1) 70-foot wide parcel. One (1) of the parcels contains an existing single-family dwelling and the balance of parcels are undeveloped.

The remaining "PUD" contains multiple commercial tenants, including a commercial bakery, a recreational sports facility, office space, warehouse space, and parking lots.

2425 Hubbell Ave, LLC, 1424, 1428, 1432 & 1436 E. 25th St. and 2323 & 2425 Hubbell Ave. 21-2019-4.06

1 inch = 253 feet

2425 Hubbell Ave, LLC (owner) represented by Todd Mendenhall (officer) for File# property located at 1424, 1428, 1432 & 1436 East 25th Street and 2323 & 2425 ZON2019-00091 Hubbell Avenue. Additional property within the PUD area is owned by 2323 Hubbell Ave, LLC. Rezone property located at 1424, 1428, 1432 & 1436 East 25th Street from "PUD" Planned Description Unit Development to "R1-60" One-Family Low-Density Residential District to allow the property of Action to be developed for single-family residential dwellings. Amend the Townsend Engineering PUD Conceptual Plan for property at 2425 Hubbell Avenue to remove the properties located 1424, 1428, 1432 & 1436 East 25th Street, previously designated for off-street parking and loading area and open space. PlanDSM Future Land Use Current: Industrial. Proposed: Industrial and Low Density Residential. No planned improvements. **Mobilizing Tomorrow** Transportation Plan Townsend Engineering "PUD" Planned Unit Development and "FSO" **Current Zoning District** Freestanding Signs Overlay District. "R1-60" One-Family Low-Density Residential District, Townsend Engineering Proposed Zoning District "PUD" Planned Unit Development and "FSO" Freestanding Signs Overlay District. Not In Favor Undetermined % Opposition **Consent Card Responses** In Favor 0 Subject Property 6 Outside Area (200 feet) Required 6/7 Vote of X Yes Plan and Zoning Approval the City Council **Commission Action** No X Denial